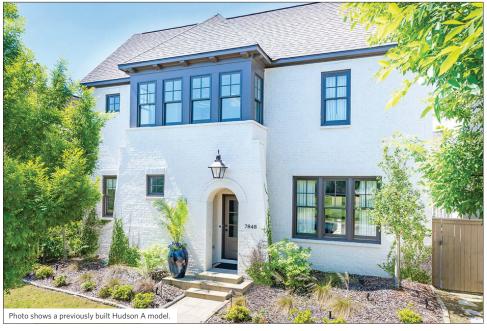

# Hampstead Living

# THE HUDSON A

\$459,900

## 3,213 sq. ft total approx

One of Hampstead's best selling plans, The Hudson combines a spacious floor plan with private courtyard living. The living and dining rooms overlook your backyard, while the master suite and adjacent study are truly generous. Fixtures and finishes are beautiful, while the exterior creates a stunning streetfront view.