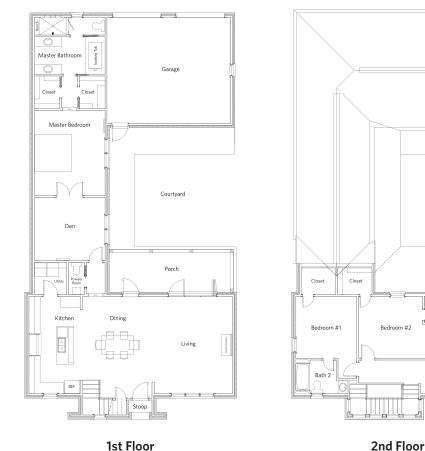

#### 4 Bedroom, 3.5 Bath

#### 2,578 sq. ft conditioned approx

## 3,213 sq. ft total approx

One of Hampstead's best selling plans, The Hudson combines a spacious floor plan with private courtyard living. The living and dining rooms overlook your backyard, while the master suite and adjacent study are truly generous. Fixtures and finishes are beautiful, while the exterior creates a stunning streetfront view.

For more information, visit the Hampstead Information Center. Open Daily, 334.270.6730 | hampsteadliving.com | @hampsteadliving

Bath 3

Bedroom #3

Town building, design and constuction are an evolving process. The Hampstead master plan, features, floor plans, and pricing may change without notice due to a variety of considerations. Any illustrations are artist's depictions only and may differ from completed improvements. This is not an offer to sell real estate property. Information is correct but not warranted. Void where prohibited by law. Equal Housing Opportunity. © 2018.