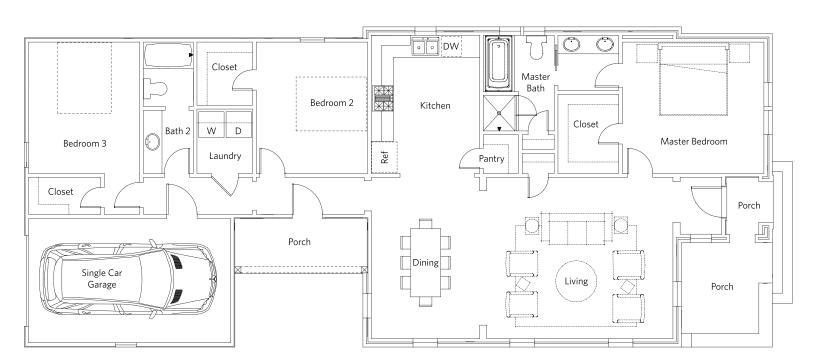

## THE SOUTHGATE

\$319,900

3 Bedroom, 2 Bath

## 1,737 sq. ft conditioned approx

This charming home is part of our new "Hampstead Essentials," a collection of clever new home plans under \$350,000. Now under construction on Portman Street Park, this lovely plan brings all the convenience and low maintenance living of a one-story home to our Hampstead buyers.

Everything you need is in this plan - from industry-leading finishes and interior design features to energy efficient appliances, insulation, and tankless water heater. Great for re-sale values, this home offers spacious bedrooms, popular living and dining layouts, great storage and a park location that can't be beat. Talk to us about this new plan soon before it is snapped up!