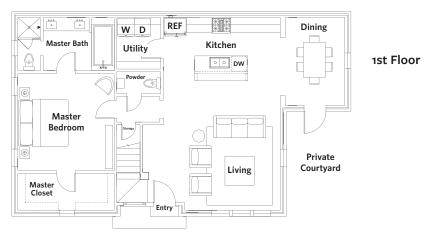

### 3 Bedroom, 2.5 Bath 2- Car Brick Garage Addition: + \$29,000 1,942 sq. ft. conditioned approx. Lot S-36

The Sutton is a beautiful courtyard home with striking street presence. It showcases a spacious open living, dining, and kitchen layout. The gourmet kitchen features sleek top-of-the-line appliances, no maintenance quartz countertops, and connects to an airy dining room. The open floor plan offers spacious living areas with a lot of design and flexibility. Enjoy the downstairs master suite with 2 bedrooms and sitting area upstairs. This home is located on the Portman Street Park and steps from Hampstead Lake!