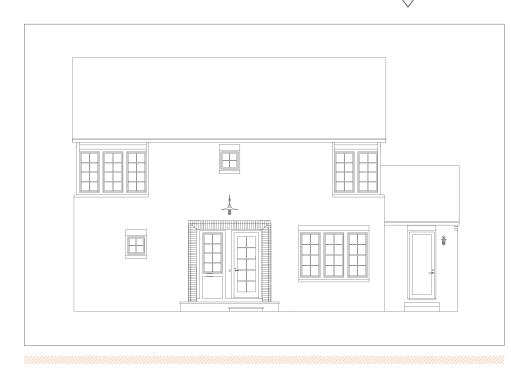

### The Sutton

\$346,900

### 3 Bedroom, 2.5 Bath 2- Car Brick Garage Addition: + \$29,000 1,942 sq. ft. conditioned approx. Lot S-36

The Sutton is a beautiful courtyard home with striking street presence. It showcases a spacious open living, dining, and kitchen layout. The gourmet kitchen features sleek top-of-the-line appliances, no maintenance quartz countertops, and connects to an airy dining room. The open floor plan offers spacious living areas with a lot of design and flexibility. Enjoy the downstairs master suite with 2 bedrooms and sitting area upstairs. This home is located on the Portman Street Park and steps from Hampstead Lake!