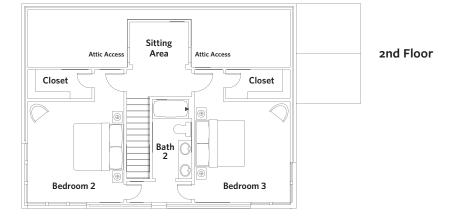

### 3 Bedroom, 2.5 Bath 2- Car Brick Garage Addition: + \$29,000 1,942 sq. ft. conditioned approx. Lot S-36

The Sutton is a beautiful courtyard home with striking street presence. It showcases a spacious open living, dining, and kitchen layout. The gourmet kitchen features sleek top-of-the-line appliances, no maintenance quartz countertops, and connects to an airy dining room. The open floor plan offers spacious living areas with a lot of design and flexibility. Enjoy the downstairs master suite with 2 bedrooms and sitting area upstairs. This home is located on the Portman Street Park and steps from Hampstead Lake!