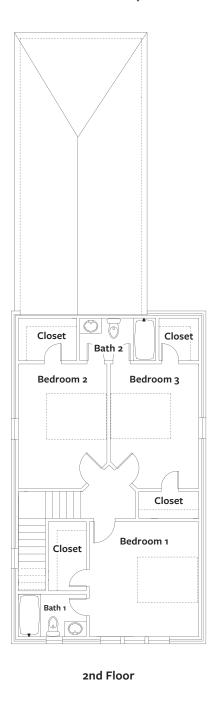

## Hampstead Inventory Homes

Fixed on Portman Street, the Felder features an open and inviting floorplan! Views of Hampstead's Butterfly Garden grace the living room windows. The dining room and open kitchen are perfect for entertaining! The master suite includes his and hers walk-in closets and a huge master bathroom with seperate vanity space. Three bedrooms are located upstairs to complete the interior living. Additional features include an open air front porch, detached 2-car garage, premium finishes, sleek selections and much more!

## The Felder

\$426,000

4 Bedroom, 3.5 Bath + 2 Car Detached Garage 2,233 sq. ft. conditioned approx. Lot N-14