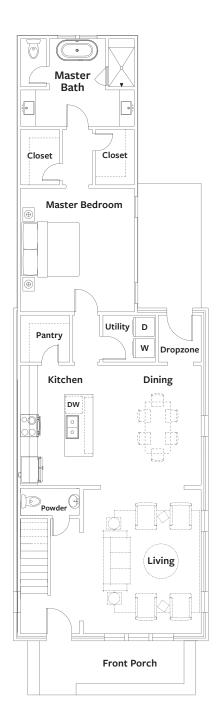

## Hampstead Inventory Homes

Fixed on Portman Street, the Felder features an open and inviting floorplan! Views of Hampstead's Butterfly Garden grace the living room windows. The dining room and open kitchen are perfect for entertaining! The master suite includes his and hers walk-in closets and a huge master bathroom with seperate vanity space. Three bedrooms are located upstairs to complete the interior living. Additional features include an open air front porch, detached 2-car garage, premium finishes, sleek selections and much more!

## The Felder

\$426,000

4 Bedroom, 3.5 Bath + 2 Car Detached Garage 2,233 sq. ft. conditioned approx. Lot N-14

## Features Include:

- Appliances: Samsung, Stainless Steel
- Building Materials: No-Rot Materials
- Cabinets: Custom with Soft Close Hinges
- Countertops: Quartz
- $\ensuremath{\bullet}$  Entry: Covered Entry with Front Porch
- Exterior: Brick, Hardi Siding
- Flooring: Pre-Finished Wood, Carpet, Ceramic Tile
- Foundation: Post-Tension
- Garage: Detached, 2 Car
- Insulation: Premium Insulation Package
- Master Closets: His & Hers Walk-in Closets
- Windows: WeatherShield
- Yard: Spacious Private Courtyard