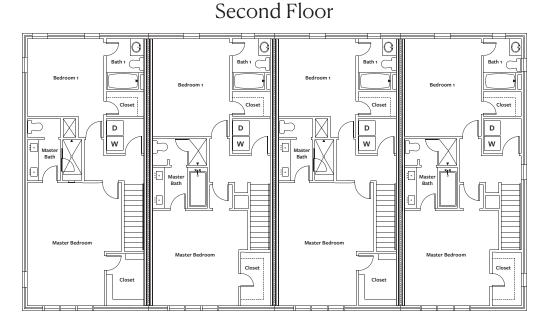

First Floor

## Features Include

No-Rot Building Materials, Post-Tension Foundation, Brick Exterior, WeatherShield Windows, Premium Insulation Package, Contemporary Polished Concrete Floor plus Carpet and Ceramic Tile, Samsung Appliances, Custom Cabinetry with Soft Close Hinges and Glides, Quartz Countertops, Premium Lighting Selections, Upstairs Master Bedroom, and 2-Car Parking Pad