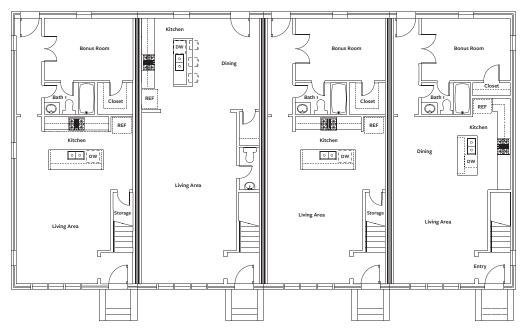

First Floor

## Features Include

No-Rot Building Materials, Post-Tension Foundation, Brick Exterior, WeatherShield Windows, Premium Insulation Package, Contemporary Polished Concrete Floor plus Carpet and Ceramic Tile, Samsung Appliances, Custom Cabinetry with Soft Close Hinges and Glides, Quartz Countertops, Premium Lighting Selections, Upstairs Master Bedroom, and 2-Car Parking Pad