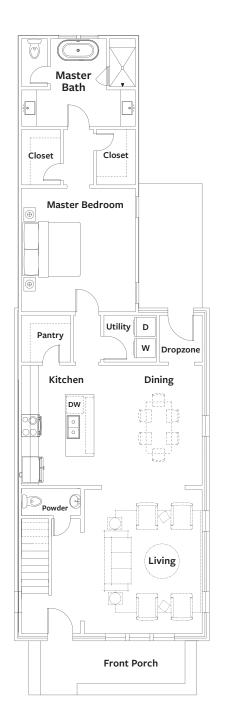

## Hampstead Inventory Homes

Fixed on Portman Street, the Felder features an open and inviting floorplan! Views of Hampstead's Butterfly Garden grace the living room windows. The dining room and open kitchen are perfect for entertaining! The master suite includes his and hers walk-in closets and a huge master bathroom with seperate vanity space. Three bedrooms are located upstairs to complete the interior living. Additional features include an open air front porch, detached 2-car garage, premium finishes, sleek selections and much more!

## The Felder

\$443,500

4 Bedroom, 3.5 Bath + 2 Car Detached Garage 2,233 sq. ft. conditioned approx. Lot N-14

## Features Include:

- Appliances: Samsung, Stainless Steel
- Building Materials: No-Rot Materials
- Cabinets: Custom with Soft Close Hinges
- Countertops: Quartz
- Entry: Covered Entry with Front Porch
- Exterior: Brick, Hardi Siding
- Flooring: Pre-Finished Wood, Carpet, Ceramic Tile
- Foundation: Post-Tension
- Garage: Detached, 2 Car
- Insulation: Premium Insulation Package
- Master Closets: His & Hers Walk-in Closets
- Windows: WeatherShield
- Yard: Spacious Private Courtyard