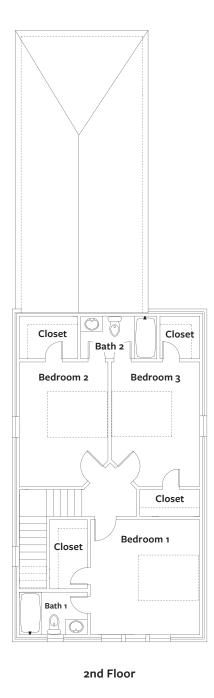

## Hampstead Inventory Homes

Fixed on Portman Street, the Felder features an open and inviting floorplan! Views of Hampstead's Butterfly Garden grace the living room windows. The dining room and open kitchen are perfect for entertaining! The master suite includes his and hers walk-in closets and a huge master bathroom with seperate vanity space. Three bedrooms are located upstairs to complete the interior living. Additional features include an open air front porch, detached 2-car garage, premium finishes, sleek selections and much more!

## The Felder

\$443,500

4 Bedroom, 3.5 Bath + 2 Car Detached Garage 2,233 sq. ft. conditioned approx. Lot N-14