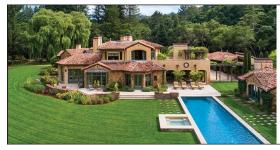

### Flipbook (4-7 Rotating Images) Fixed - 970x250 • 300x600 • 300x250 View full specs

Elegant, Tuscan-Style, Country Estate in Woodside Offers Security and Privacy on 7.7 Acres Stunning architectural elements imported from Italy add texture and a sense of history. LEARN MORE

imported from Italy add texture and a sense of history. LEARN MORE

Golden Gate Sotheby's

Elegant, Tuscan-Style, Country Estate in Woodside Offers Security and Privacy on 7.7 Acres

Crown

Desktop - 1300x400 • Tablet - 768x400 • Mobile - 375x300 | 320x300 View full specs