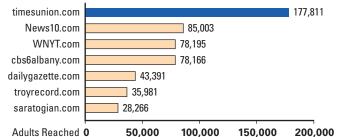

## 20 Million Monthly Page Views

Most Visited Local Media Website

### Local media websites' reach of Albany MSA adults

Did you know that timesunion.com is the

TIMES

# #1 LOCAL MEDIA WEBSITE

in the Capital Region?