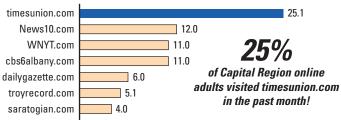

## **1.3 Million Monthly Mobile Users**

Most Visited Local Media Mobile Website

### timesunion.com ranks #1 in monthly unique visitors

Percentage of Capital Region online adults

DYNAMIC DEMOGRAPHICS: 2 out of 3 are ages 18-54 | Nearly half have at least one college degree | Median household income is \$92,133 | 7 out of 10 are homeowners Websites = Adults who have visited the website at least once in the past 30 days. Page views: Google Analytics. Base: Albany/Schenectady/Troy MSA. Source: Scarborough Research 2017/2018. R1. (Dec 2015 – Feb 2018)