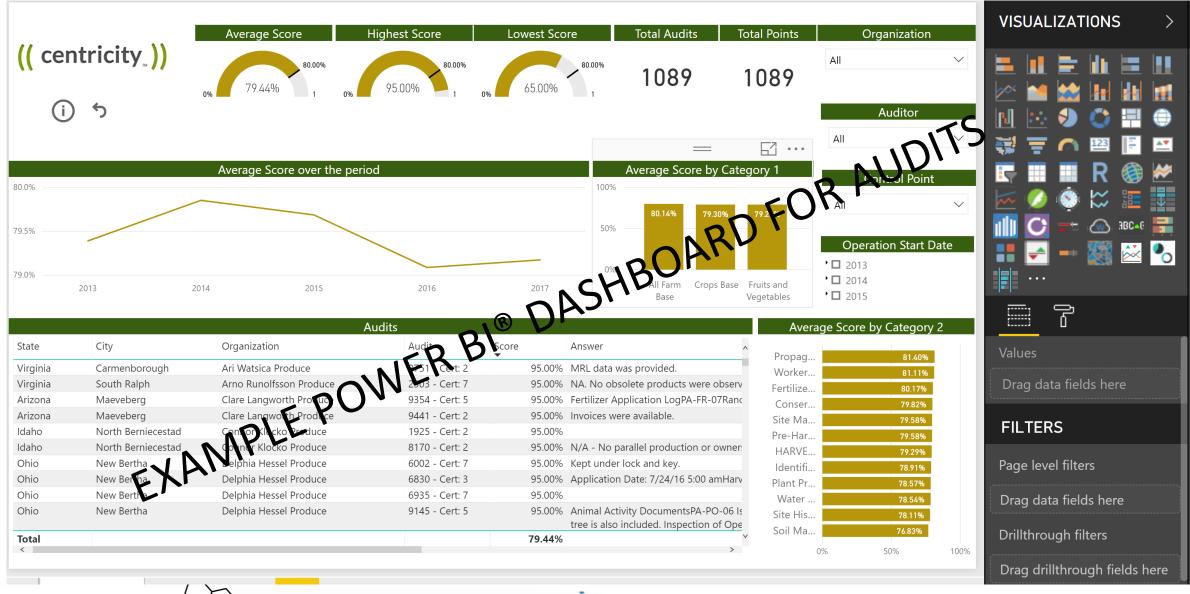

# Dashboard for Analyzing Audit Data On-Farm Compliance Document Manager

+ File from Archive