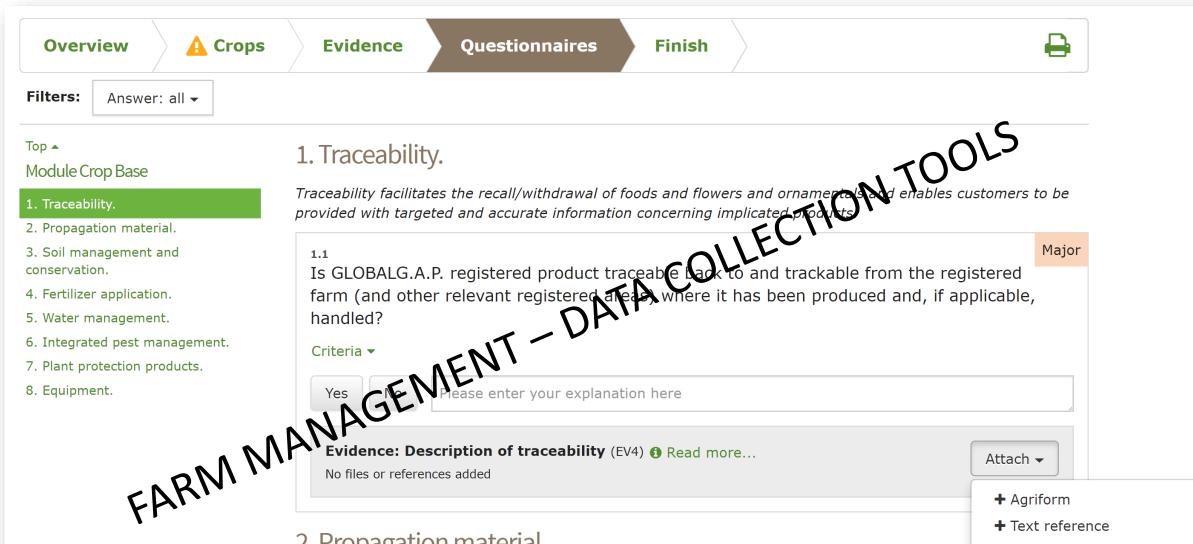

# Dashboard for Analyzing Audit Data On-Farm Compliance Document Manager

+ File from Archive