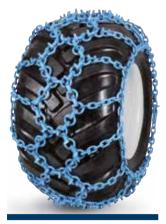

pewag forstgrip

**pewag forstgrip** comes with an asymmetrical stub arrangement in the running mesh, increasing grip and stability on rough terrain.

**pewag forstgrip pro** is the reinforced version of pewag forstgrip and therefore the ideal professional chain for heavy-duty applications.

**pewag forstgrip cross** is the ideal chain for extreme applications and maximum soil protection.

pewag forstgrip pro

pewag forstgrip cross