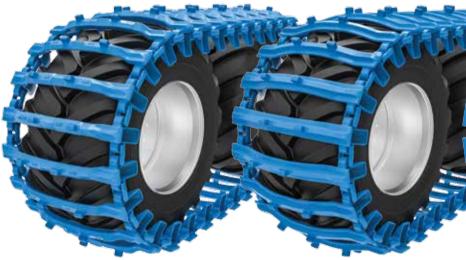

## pewag bluetrack

# Safe grip and the highest possible level of protection for forestry applications.

Professional forestry workers require safety and a strong grip on rough terrain. The newly developed pewag bluetrack forestry tracks offer the same outstanding product characteristics as all pewag products: premium quality, high-level durability and excellent value for money.

To fulfil a wide range of different customer requirements and operating conditions, pewag offers several product versions.

6

pewag bluetrack mounting tool - one for all