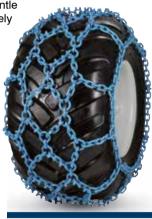

## The chains for heavy-duty utility vehicles.

These tried-and-tested chains were developed further by pewag and now come with an innovative grooved profile.

#### Areas of use

- Recommended for transporters, utility vehicles with a higher total weight and buses as well as for hauling lumber and for emergency vehicles
- · Available for single and twin tires

#### **Product Information**

- Longer lifespan and added resistance thanks to stable connection of the running mesh and the side chains using welded rings
- · Higher material diameter for excellent grip on soft ground
- Innovative starwave<sup>®</sup> profile for perfect traction and extended lifespan

#### **Technical Details**

- ÖNORM V 5119, TÜV (pewag austro super reinforced)
- Use of TitanGrip® for heavy-duty applications

<sup>1)</sup> A - SV: Material strengths 5.6 to 8.2 mm Made in AT; Material strength 4.5 mm Made in CZ <sup>2)</sup> Applies to pewag austro super reinforced