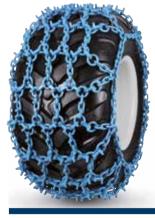

## For your safe journey through the forest: pewag forstgrip.

When it comes to forestry applications, reliability and resistance are key factors to ensure safe and efficient working practices.

pewag chains for forestry machines have an extremely high capacity for self-cleaning andare gentle on the subsoil thanks to their relatively low weight.

pewag forstgrip

**pewag forstgrip** comes with an asymmetrical stub arrangement in the running mesh, increasing grip and stability on rough terrain.

**pewag forstgrip pro** is the reinforced version of pewag forstgrip and therefore the ideal professional chain for heavy-duty applications.