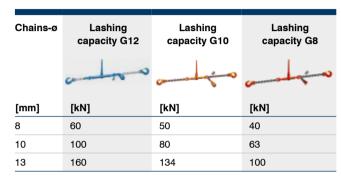

#### Overview of the benefits of G12 lashing capacities:

- 50 % higher lashing capacity compared to G 8
- 20 % higher lashing capacity compared to G 10

pewag winner pro G12 lashing chain system