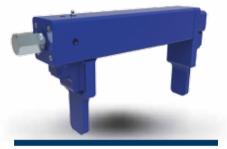

To fulfil a wide range of different customer requirements and operating conditions, pewag offers several product versions.

6

pewag bluetrack mounting tool - one for all