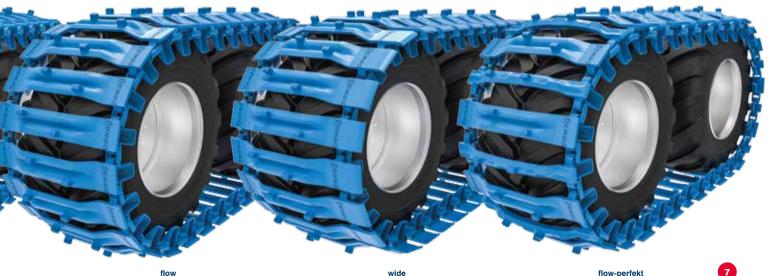

## pewag bluetrack

pewag bluetrack perfekt is ideal for heavy-duty applications in rocky, steep terrain.

pewag bluetrack duro is a true all-rounder. The track is designed in such a way that it achieves the best possible results for the user with any soil condition.

pewag bluetrack flow is the forestry track of choice for use on easy terrain and with sensitive subsoil.

pewag bluetrack flow wide is particularly gentle on the soil and on the tires thanks to its wide contact surface.

pewag bluetrack flow-perfekt is a combination track that unites the best traction and soil protection features in a single track.

flow-perfekt

Technical changes and misprints are subject to alteration. Pictures are similar or icons.