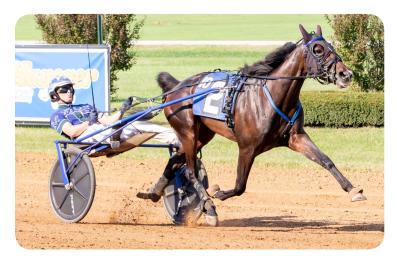

"I liked him from the start," said DePinto. "From early on I would tell people that I thought he'd pace in 1:49-1:50 at Lexington this year."

DePinto was only half-right as Papi's Pistol would miss the Red Mile Grand Circuit meet but be ready for the Kindergarten series final leg and score on the front-end in 1:49 3/5 with Andy Miller in the bike.

"He's had some issues with his feet," said DePinto, "But we've worked on it and he's much better now."

Papi's Pistol was a decisive winner in the \$148,500 Kindergarten series final at The Meadowlands on November 9 in 1:50 3/5 and then prepped for

the Governor's Cup with a solid qualifier two weeks later.

"Andy didn't even pop the [ear] plugs in the Kindergarten final," said DePinto, obviously elated with how far his colt has come. "I still think he's a better horse chasing, but he's learned to race on the front end and that will help him in the long run."