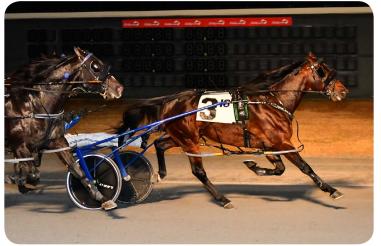

CURTIS SALONICK

Maximus Miki has won 10 of 20 races and never missed the top three while racing in upper-conditioned races on the East coast in 2024.