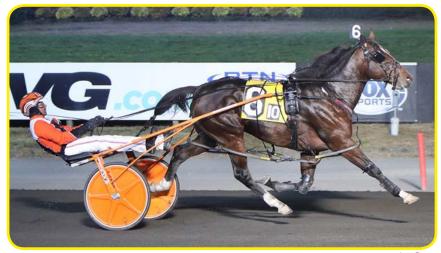

Last week, Captain Albano and driver Todd McCarthy won the single Progress Pace elimination by a half-length over Better Is Nice in 1:49 4/5. Captain Albano was a first-over third heading around the opening turn, took the lead on his way to a 54 half as he repelled a challenge from Nijinsky, and came home in 27 4/5 to wrap up the victory.

In addition to the Adios, Captain Albano's wins this year include the

FOTOMON

Captain Albano went down the road in the lone Progress Pace elimination last week at Dover Downs.

Little Brown Jug, Max C. Hempt Memorial, and Matron Stakes. On Jug Day, he won his elimination by 3-1/2 lengths in  $1:49\ 2/5$  before coming back to take the same-day final by three lengths in  $1:50\ 1/5$ .