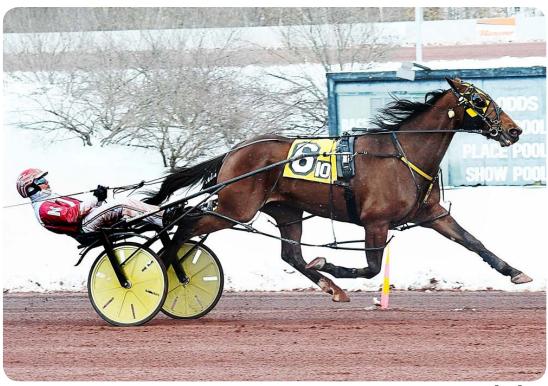

CURTIS SALONICK

Maximus Miki has won 10 of 20 races and never missed the top three while racing in upper-conditioned races on the East coast in 2024.