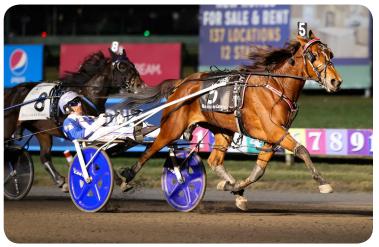

CURTIS SALONICK

Maximus Miki has won 10 of 20 races and never missed the top three while racing in upper-conditioned races on the East coast in 2024.

He has an ability that I have not had in a horse yet. He can get up on the rim and he just wants to do all he can do." said trainer Tom Cancelliere on Maximus Miki's desire to win.

As much as I could discuss Gladiator or Gladiator II all day, this column is meant to shine the spotlight on Maximus Miki, a son of Always B Miki out of Beach Gal who sold for \$200,000 at the Lexington Selected Sale back in 2020 to current owner John Cancelliere. While the 5-year-old can't be heralded for making his owner a huge profit - he's earned \$299,899 in his career - the gelding has proven remarkable in other ways.

For his career, Maximus Miki has won a stellar 21 of 44 races. Certainly noteworthy! Even more amazing is his ability to finish in the top

**CONTINUED ON PAGE 3** 