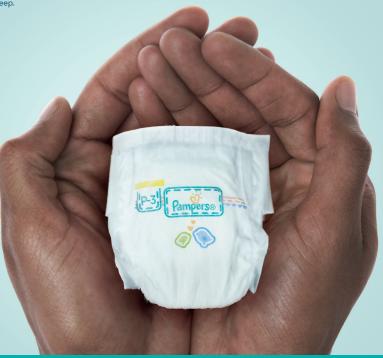

### Pampers donate premature nappies to UK hospitals

Around 60,000 babies are born prematurely in the UK every year. That's around 1 in 13 of all births. We're proud to be donating thousands of our smallest nappies to neonatal units nationwide. And it's simple to ensure the premature babies in your hospital have plenty of free premature-size ready and waiting for them. Just email Pampers today to top up supplies.

**#PampersForPreemies** 

For babies weighing less than 4lb/1.8kg

For babies weighing less than 6lb/2.7kg