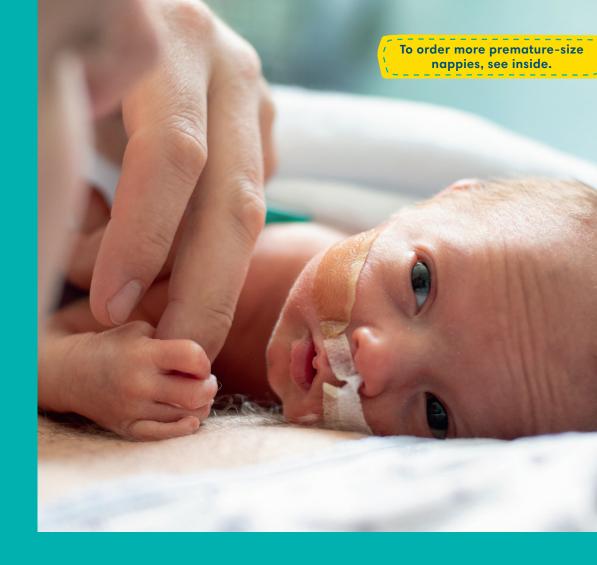

# Pampers is proud to be part of premature babies' support team

Being born prematurely can feel like a lonely experience for a baby, especially during a pandemic. With the help of healthcare professionals and their own families, those babies may be early but they're not alone. Pampers are part of the team supporting their early development with a nappy designed especially for a premature baby's particular needs. Working together with neonatal nurses, we've crafted Pampers premature-size to enable everyone in the support team to perform their role with ease. Nappy-changing is now simpler, carers can adjust a baby's monitors and leads effectively, and through it all, preemies can experience the gentleness and skin protection of Pampers. It's a team effort, giving our earliest arrivals the back-up they need.

### Pampers donate premature nappies to UK hospitals

Around 60,000 babies are born prematurely in the UK every year. That's around 1 in 13 of all births. We're proud to be donating thousands of our smallest nappies to neonatal units nationwide. And it's simple to ensure the premature babies in your hospital have plenty of free premature-size ready and waiting for them. Just email Pampers today to top up supplies.