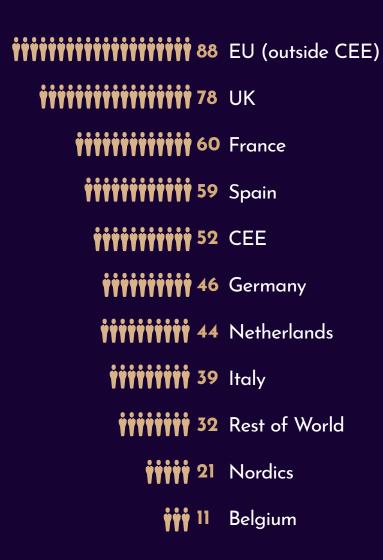

# DELIVER CONNECT 2022 ATTRACTS SENIOR DECISION MAKERS FROM THE ENTIRE SPECTRUMOF RETAIL AND E-LOGISTICS.

94% EUROPEAN BUYERS

Let us help you get the industry's most valued players in your pipeline.

#### WHERE THEY OPERATE