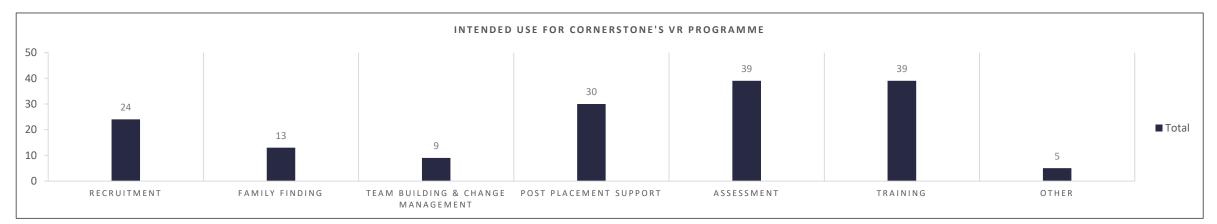

- Progress against success measures
- **Certification course**
- First use
- Follow up
- 6 credits (contract)

## Slide



- o **3-4**
- o **5-11**
- o **12-16**
- **17**
- o **18-23**





## **Objectives**

## As set out at contract initiation

cornerstone

Examples



# **Achievement of objectives**

## **Progress to date**



Examples



## **Professional discipline of practitioners**

**Organisation** 







#### **Impact of VR**

## **Organisation**





# cornerstone





#### **Impact of VR**

## **Organisation**











## **Competency in using VR technology**

## **Organisation**











## **Competency in using VR technology**

**Organisation** 







## **Primary client bases**



## **Organisation**







## **Intended VR usage**



## **Organisation**







## **Professional discipline of users**

## **Organisation**







## **Impact of VR**

## **Organisation**











## **Impact of VR**

## **Organisation**











## **Delivery of session**

## **Organisation**

The VR session met my aims





## **Delivery of session**



## **Organisation**







## Follow up

## **Key findings**

cornerstone

- The follow up form as currently designed will be difficult to make graphs out of unless the information is processed by cornerstone to match it to the categories of the likert scales in the first use form.
- Instead you could give a summary key findings and notable comments?

| Date:                                         | Reference number:  New user initials:                                               |   |
|------------------