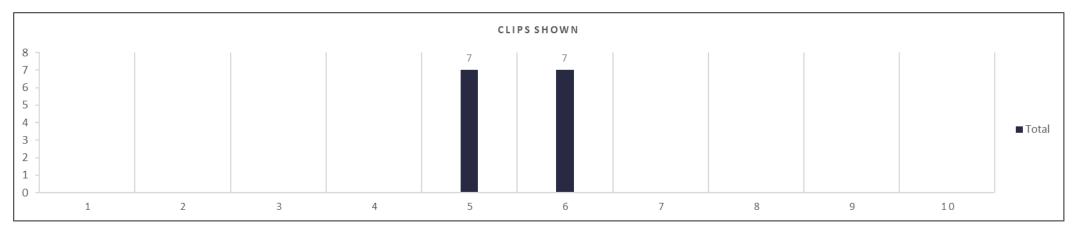

- Progress against success measures
- **Certification course**
- First use
- Follow up
- 6 credits (contract)

## Follow up