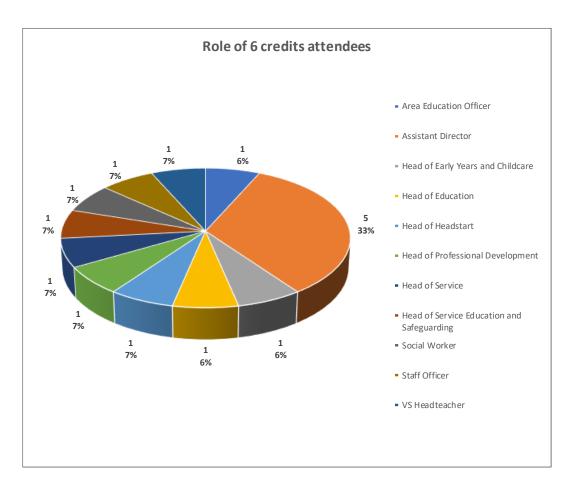

|   |
| g. understanding change, behaviour change, er | npathy change, attitude change                                                      |   |
|                                               |                                                                                     |   |
|                                               |                                                                                     |   |
|                                               |                                                                                     |   |
|                                               |                                                                                     |   |



## Role of concierge/training event attendees

## **Organisation**







## **Competency in using VR technology**

## **Organisation**











## Delivery of concierge/training session

## **Organisation**







## **Primary client bases**



## **Organisation**







## **Intended VR usage**

# cornerstone

## **Organisation**







## Delivery of concierge/training session

# cornerstone

## **Organisation**









# **End of report**