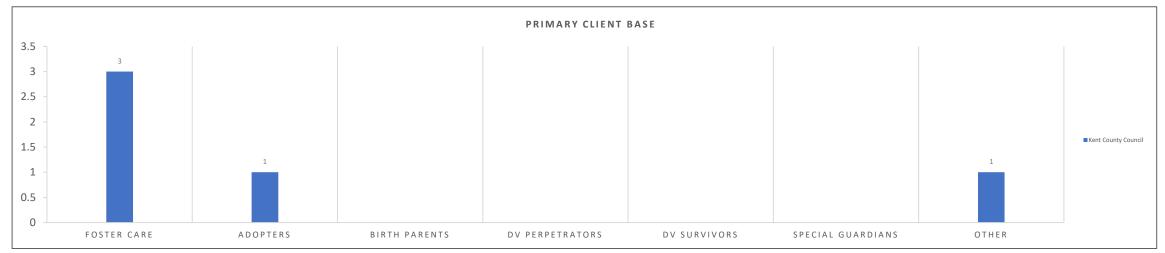

- Progress against success measures
- **Certification course**
- First use
- Follow up
- 6 credits (contract)

## Slide



- o **3-4**
- o **5-11**
- o **12-16**
- **17**
- o **18-23**





## **Objectives**

## As set out at contract initiation

cornerstone

Examples



# **Achievement of objectives**

## **Progress to date**



Examples



## **Professional discipline of practitioners**

**Organisation** 







#### **Impact of VR**

## **Organisation**





# cornerstone





#### **Impact of VR**

## **Organisation**











## **Competency in using VR technology**

## **Organisation**











## **Competency in using VR technology**

**Organisation** 







## **Primary client bases**



## **Organisation**







## **Intended VR usage**



## **Organisation**







## **Professional discipline of users**

## **Organisation**







## **Impact of VR**

## **Organisation**











## **Impact of VR**

## **Organisation**











## **Delivery of session**

## **Organisation**

The VR session met my aims





## **Delivery of session**



## **Organisation**







## Follow up

## **Key findings**

cornerstone

- The follow up form as currently designed will be difficult to make graphs out of unless the information is processed by cornerstone to match it to the categories of the likert scales in the first use form.
- Instead you could give a summary key findings and notable comments?

| Date:                                         | Reference number:  New user initials: