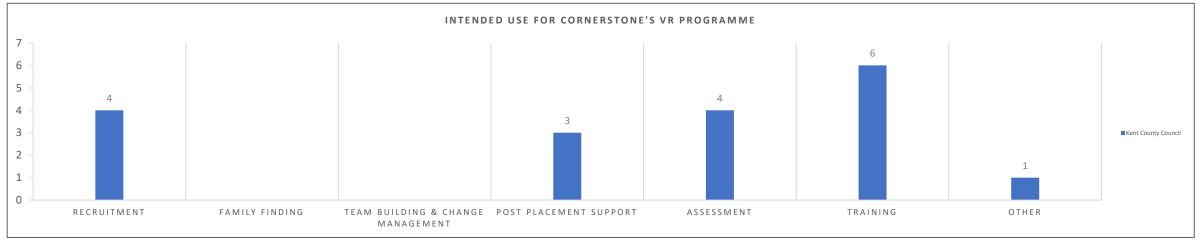

- Progress against success measures
- **Certification course**
- First use
- Follow up
- 6 credits (contract)

## Slide



- o **3-4**
- o **5-11**
- o **12-16**
- **17**
- o **18-23**





## **Objectives**

## As set out at contract initiation

cornerstone

Examples



# **Achievement of objectives**

## **Progress to date**



Examples



## **Professional discipline of practitioners**

**Organisation** 







#### **Impact of VR**

## **Organisation**





# cornerstone





#### **Impact of VR**

## **Organisation**











## **Competency in using VR technology**

## **Organisation**











## **Competency in using VR technology**

**Organisation** 







## **Primary client bases**



## **Organisation**







## **Intended VR usage**



## **Organisation**







## **Professional discipline of users**

## **Organisation**







## **Impact of VR**

## **Organisation**











## **Impact of VR**

## **Organisation**











## **Delivery of session**

## **Organisation**

The VR session met my aims





## **Delivery of session**



## **Organisation**







## Follow up

## **Key findings**

cornerstone

- The follow up form as currently designed will be difficult to make graphs out of unless the information is processed by cornerstone to match it to the categories of the likert scales in the first use form.
- Instead you could give a summary key findings and notable comments?

| Date:                                         | Reference number:  New user initials:                                               |   |
|----------------