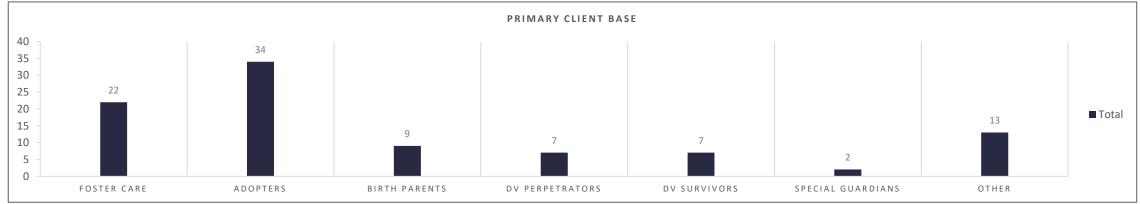

- Progress against success measures
- **Certification course**
- First use
- Follow up
- 6 credits (contract)

## Slide



- o **3-4**
- o **5-11**
- o **12-16**
- **17**
- o **18-23**





## **Objectives**

## As set out at contract initiation

cornerstone

Examples



# **Achievement of objectives**

## **Progress to date**



Examples



## **Professional discipline of practitioners**

**Organisation** 







#### **Impact of VR**

## **Organisation**





# cornerstone





#### **Impact of VR**

## **Organisation**











## **Competency in using VR technology**

## **Organisation**











## **Competency in using VR technology**

**Organisation** 







## **Primary client bases**



## **Organisation**







## **Intended VR usage**



## **Organisation**







## **Professional discipline of users**

## **Organisation**







## **Impact of VR**

## **Organisation**











## **Impact of VR**

## **Organisation**











## **Delivery of session**

## **Organisation**

The VR session met my aims





## **Delivery of session**



## **Organisation**







## Follow up

## **Key findings**

cornerstone

- The follow up form as currently designed will be difficult to make graphs out of unless the information is processed by cornerstone to match it to the categories of the likert scales in the first use form.
- Instead you could give a summary key findings and notable comments?

| Date:                                         | Reference number:  New user initials: