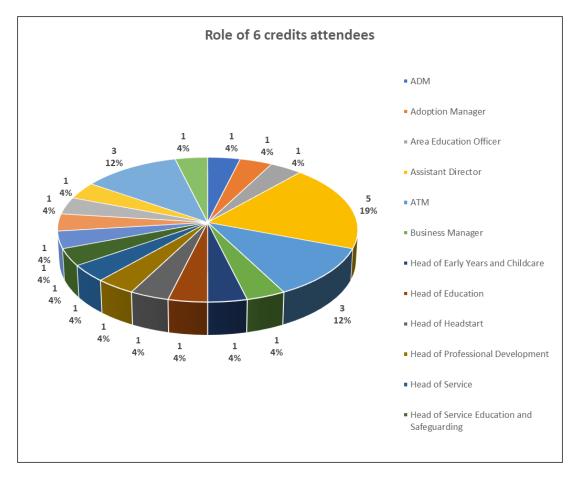

|   |
| g. understanding change, behaviour change, er | npathy change, attitude change                                                      |   |
|                                               |                                                                                     |   |
|                                               |                                                                                     |   |
|                                               |                                                                                     |   |
|                                               |                                                                                     |   |



## Role of concierge/training event attendees

## **Organisation**







## **Competency in using VR technology**

## **Organisation**











## Delivery of concierge/training session

## **Organisation**







## **Primary client bases**



## **Organisation**







## **Intended VR usage**

# cornerstone

## **Organisation**







## Delivery of concierge/training session

# cornerstone

## **Organisation**









# **End of report**