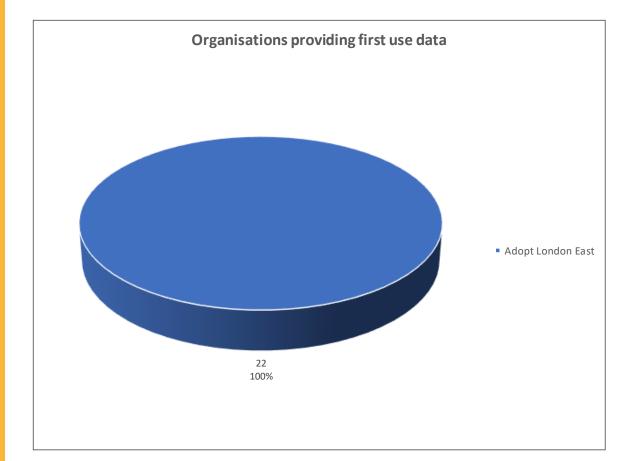

course**
- First use
- Follow up
- 6 credits (contract)

## Slide



- o **3-4**
- o **5-11**
- o **12-16**
- **17**
- o **18-23**





## **Objectives**

## As set out at contract initiation

cornerstone

Examples



# **Achievement of objectives**

## **Progress to date**



Examples



## **Professional discipline of practitioners**

**Organisation** 







#### **Impact of VR**

## **Organisation**





# cornerstone





#### **Impact of VR**

## **Organisation**











## **Competency in using VR technology**

## **Organisation**











## **Competency in using VR technology**

**Organisation** 







## **Primary client bases**



## **Organisation**







## **Intended VR usage**



## **Organisation**







## **Professional discipline of users**

## **Organisation**







## **Impact of VR**

## **Organisation**











## **Impact of VR**

## **Organisation**











## **Delivery of session**

## **Organisation**

The VR session met my aims





## **Delivery of session**



## **Organisation**







## Follow up

## **Key findings**

cornerstone

- The follow up form as currently designed will be difficult to make graphs out of unless the information is processed by cornerstone to match it to the categories of the likert scales in the first use form.
- Instead you could give a summary key findings and notable comments?

| Date:                                         | Reference number:  New user initials:                                               |   |
|-----------------------------------------------|------------------------------------