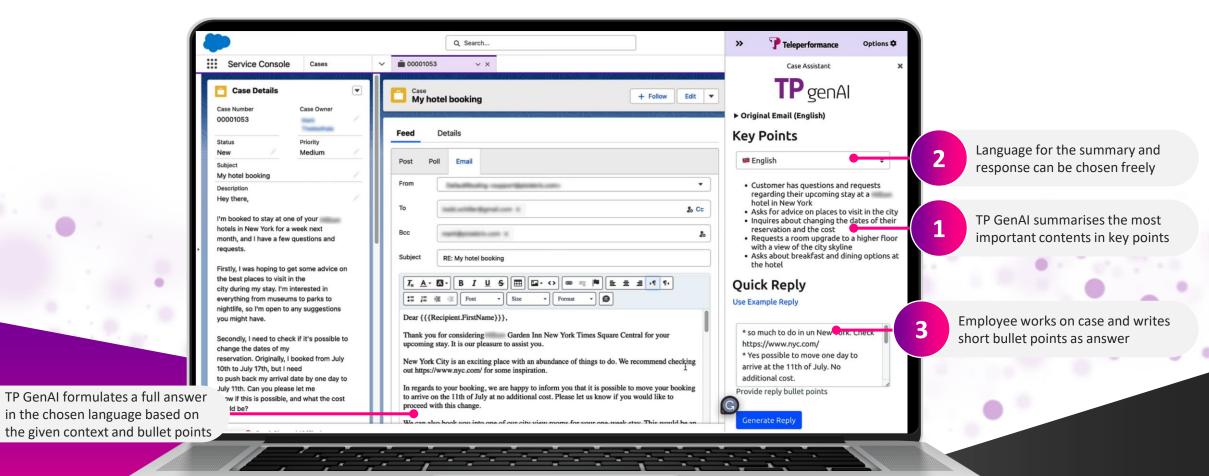

# TP genAl

Deliver consistent, human-like communication to customers within high demand or reduced operational budget and without high investment in agents' training and development.

### High Tech, High Touch

- Transcribe text and voice messages from customers within seconds to safe agent's time
- Extract and summarise automatically customer intents to increase accuracy and full response
- Analyse top contact drivers to better recognise intent
- Make sure that all requests are responded & followed up
- Personalise well-written response with the right tone of voice to ensure consistent communication
- Automate after-call workflow and CRM update