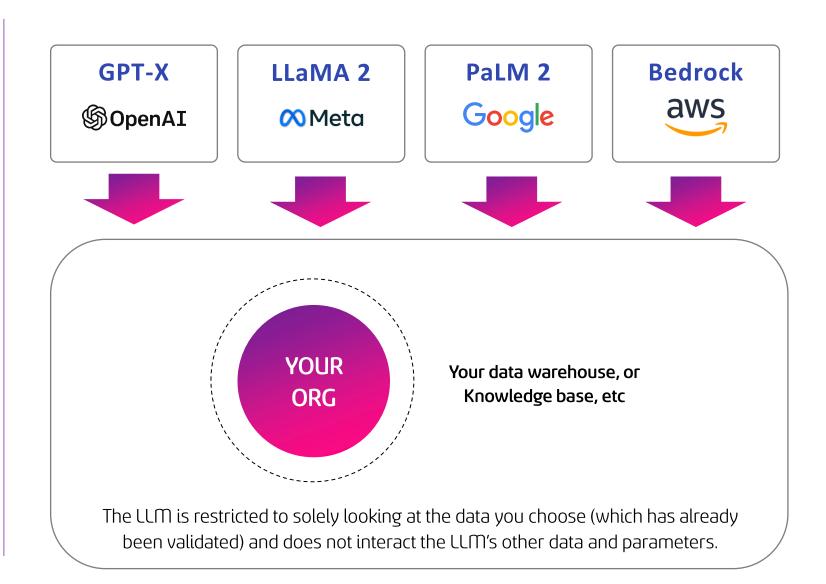

#### How to harness generative AI in a safe and controlled way

# TP genAl

Deliver consistent, human-like communication to customers within high demand or reduced operational budget and without high investment in agents' training and development.