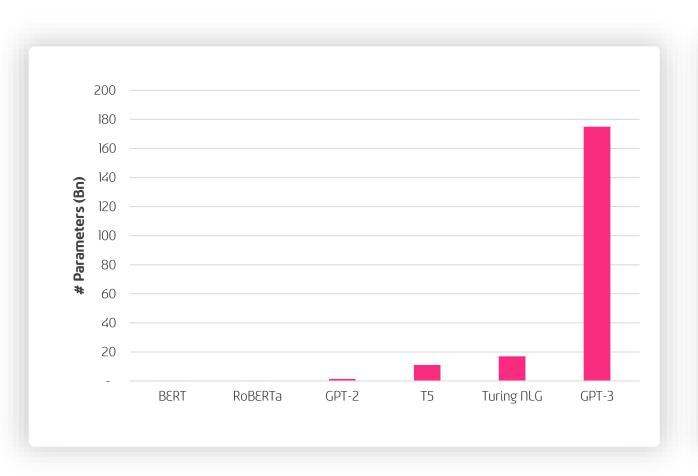

#### What is Generative AI, and why is it suddenly everywhere?

**ChatGPT** (Chat Generative Pre Trained Transformer)

Source: IDC