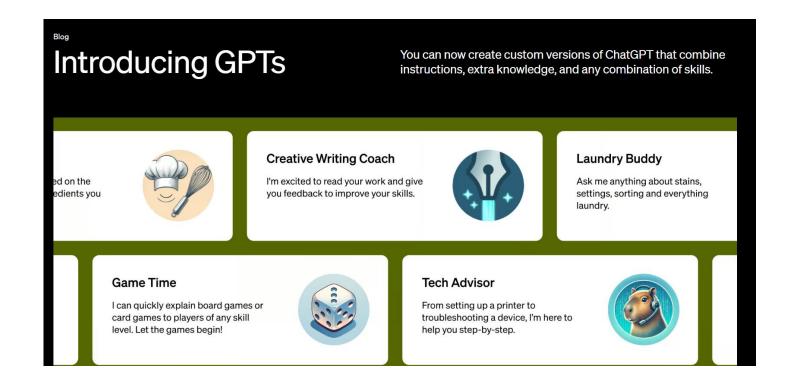

#### **Introducing GPTs...**

Anyone can easily build their own GPT - no coding is required.