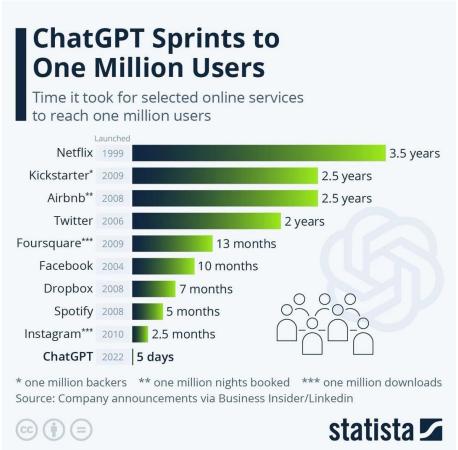

#### What is Generative AI, and why is it suddenly everywhere?

**ChatGPT** (Chat Generative Pre Trained Transformer)

Source: IDC