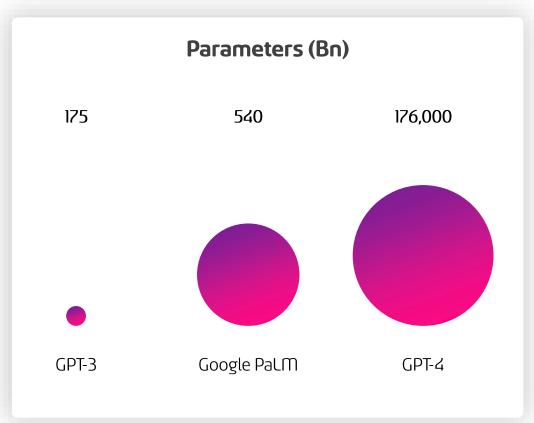

#### **Evolution of AI**





#### What is Generative AI, and why is it suddenly everywhere?







**ChatGPT** (Chat Generative Pre Trained Transformer)

Source: IDC

### A Comprehensive Analysis of Datasets







#### **Productivity Improvements**





#### **Introducing GPTs...**



Anyone can easily build their own GPT - no coding is required.



#### What happens when AI goes wrong...





The Guardian

https://www.theguardian.com > technology > jan > dpd-...

DPD AI chatbot swears, calls itself 'useless' and criticises ...

20 Jan 2024 — DPD uses Al in its online chat to answer queries as well as human operators.

The company said a new update had been behind the chatbot's unusual ...

## DPD customer service chatbot swears and calls company 'worst delivery firm'

Musician Ashley Beauchamp was faced with an unhelpful customer service Al chatbot when he started causing "chaos" and was able to get the bot to amusingly turn against the parcel delivery company.

() Saturday 20 January 2024 09:16,