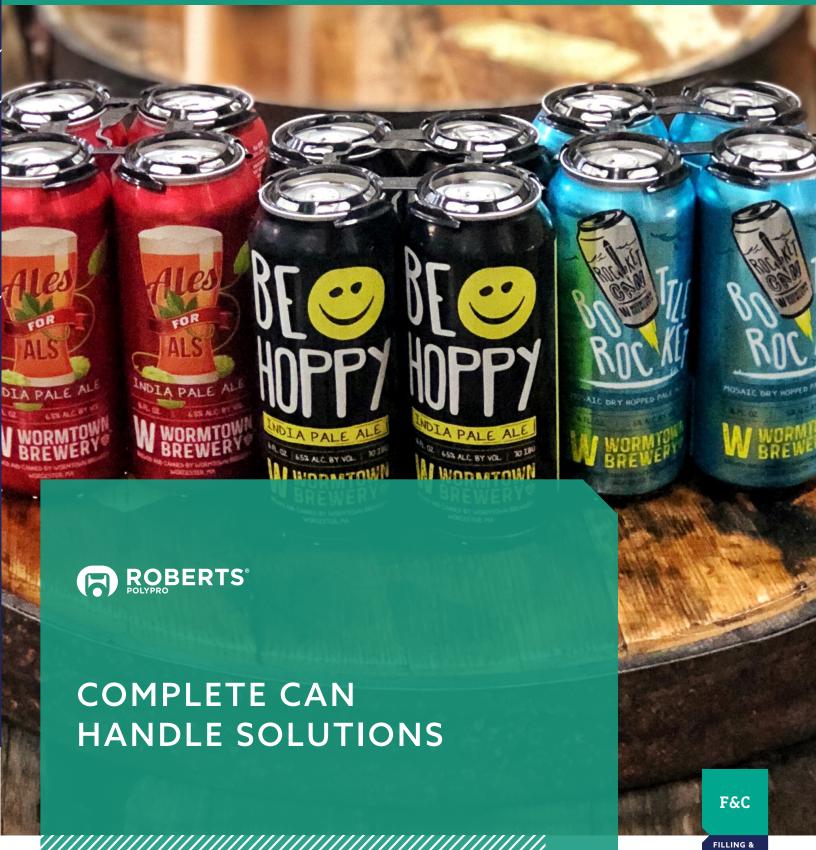

### INJECTION MOLDED CAN MULTIPACK HANDLES: 100% RECYCLABLE AND UP TO 30% LESS PLASTIC

Sustainability is important to craft brewers and it has long been a core part of the culture at Roberts PolyPro. Our can handles are 100% recyclable and use up to 30% less plastic than competitive style handles. The HDPE #2 handles feature an open top design so no moisture accumulates between the can top and handle eliminating the ick factor in taste or odor. Each can ring on a four or six pack has two tabs to give the person lifting the ring off the top a comfortable "lift tab." The tabs also make the rings fast and easy to apply at the brewery, either manually or via semi-automatic or automatic applicator. These eye-catching handles are available in any PMS color.

Brewers love the way the handle colors and tab design draw the eyes of consumers. It is a fresh look that differentiates the pack.

The HDPE #2 handles feature an open top design so no moisture accumulates between the can top and handle eliminating the ick factor in taste or odor