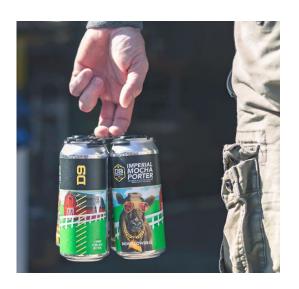

### INJECTION MOLDED CAN MULTIPACK HANDLES: 100% RECYCLABLE AND UP TO 30% LESS PLASTIC

Sustainability is important to craft brewers and it has long been a core part of the culture at Roberts PolyPro. Our can handles are 100% recyclable and use up to 30% less plastic than competitive style handles. The HDPE #2 handles feature an open top design so no moisture accumulates between the can top and handle eliminating the ick factor in taste or odor. Each can ring on a four or six pack has two tabs to give the person lifting the ring off the top a comfortable "lift tab." The tabs also make the rings fast and easy to apply at the brewery, either manually or via semi-automatic or automatic applicator. These eye-catching handles are available in any PMS color.

Brewers love the way the handle colors and tab design draw the eyes of consumers. It is a fresh look that differentiates the pack.

The HDPE #2 handles feature an open top design so no moisture accumulates between the can top and handle eliminating the ick factor in taste or odor

#### **FEATURES AND BENEFITS**

- · Ability to remove cans without excessive force
- · Engineered for comfort with superior holding capabilities
- Up to 30% lighter than competitive injection molded handles
- · Contoured profiles complement premium packages
- · Easily applied using Roberts PolyPro handle applicators