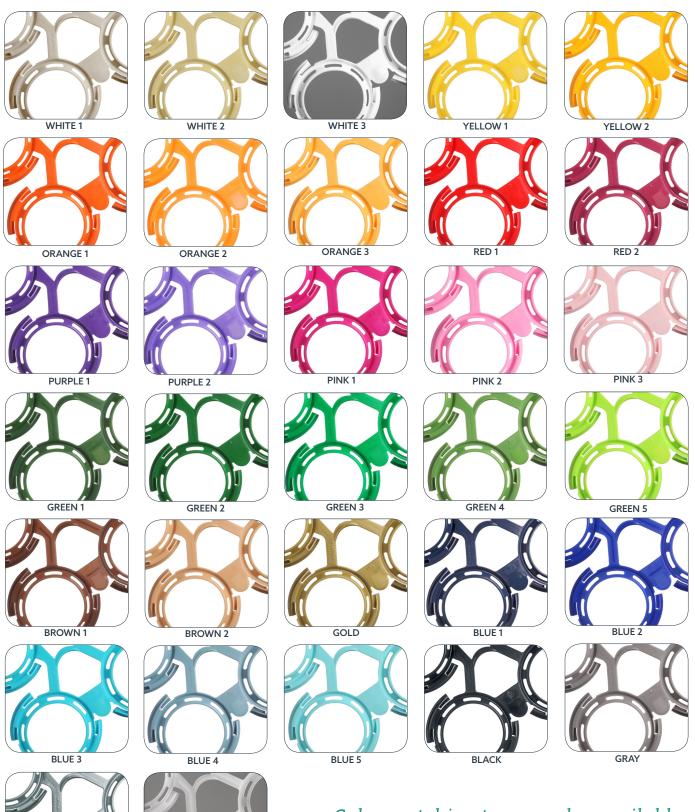

# **COLOR OPTIONS**

32 COLORS STANDARD

SILVER

NATURAL

Color matching to any color available for an up charge.

Beverage, food, and consumer goods companies of all sizes choose Roberts PolyPro for plastic bottle, can, and box handles and application systems. Roberts PolyPro provides innovations that meet the challenges of today's marketplace for multipacking and carrying. As part of the ProMach Filling & Capping business line, Roberts PolyPro helps our packaging customers protect and grow the reputation and trust of their consumers. ProMach is performance, proof is in every package.