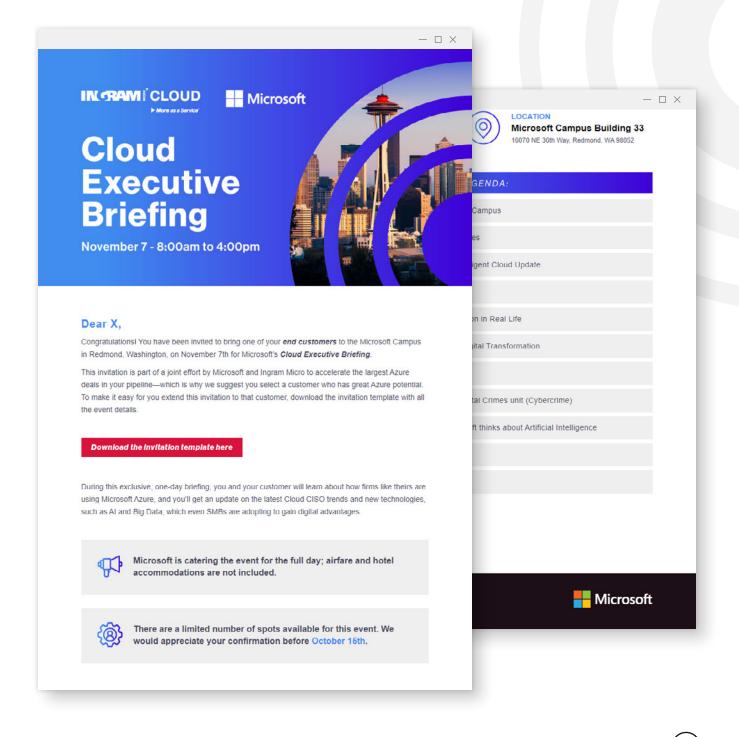

### Partner Executive Briefing Center Experience

In collaboration with the Microsoft team, we were able to create a unique experience for our top partners throughout the year. We ran over five Executive Briefing Center events with our partners. For one of the events, we invited our partners' end customers as an opportunity for our partners to win new customers, making the experience even more valuable.