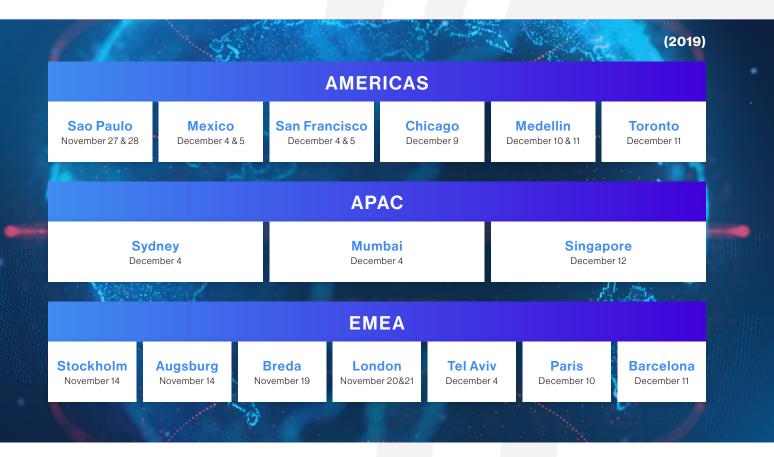

### Ingram Micro Cloud Summit

Today, resellers and service providers need to be agile while evolving their cloud businesses more and more quickly. Ingram Micro Cloud Summit has become a must-attend event in the industry. Ingram Micro Cloud Summit 2020 is an event focused on agility and speed—with every aspect designed to give partners access to the fastest-growing market today as well as the emerging markets of tomorrow.

Watch 2020 On Demand and Register for 2021 to join us for this must-attend event.

**Register Now** 