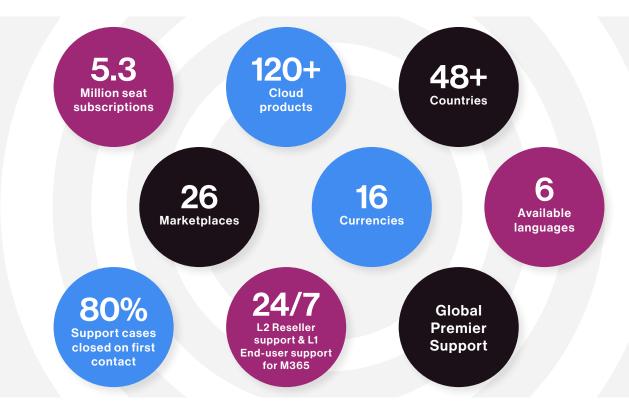

### Ingram Micro's award-winning Cloud Marketplace

Best Cloud Computing Marketplace, ChannelPro Network, Gold Winner 2017, 2018 and 2019

Ingram Micro Cloud Marketplace is the world's largest marketplace of leading digital products and services. Partners can instantly purchase and provide hundreds of SaaS and IaaS services to their end customers as well as access go-to-market strategies, technical and back-office tools, and support. They also can access the marketing and sales collateral needed to propose and deliver complete solutions to their customers as well as reduce time to market and grow revenue. With Cloud Marketplace, companies can quickly scale their businesses, increase profitability and adapt to industry changes.