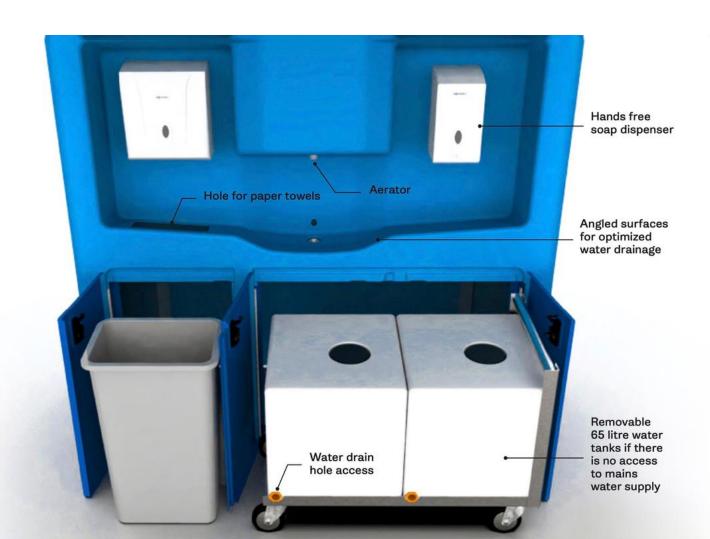

# **Main Features**

- Programmable sensor tap so run time can be adjusted
- Flow rate can be adjusted to suit a more eco friendly or user luxury station
- Water tanks on dollies for easy transport
- Water tanks are easily distinguished by colour when filling and emptying
- Self-priming diaphragm pump requires no setup, simply place the hose into the water tank and turn the power on
- Water filter provides clean water that is easily maintained with a screwable top.
- Polycarbonate screen, vandal resistant
- Designed ceiling ensures water runoff is not over the entrance and exit of the pod
- Moulded glass reinforced plastic, with anti bacterial gel coat to keep hygiene at the fore front
- Bulk refill soap dispenser large hand towel dispenser minimises station up keep.
- Bin located under the towel dispenser reduces mess and keeps the station vandal proof.
- Our sink and dispenser heights comply with wheelchair regulations.
- Angled sink allows the station to be easily cleaned but also reduces splash.
- Centralised sink for easy access to the soap and paper towels.
- Commando socket ensures safety when plugging and unplugging the station from mains.
- Back up battery with charger will keep the station running even if the mains electricity trips.
- Lighting with PIR sensor keeps the pod eco-friendly whilst lighting up the insides in low lighting conditions.
- Secure but easy access of electrics for maintenance ensures replacement of parts is quick.