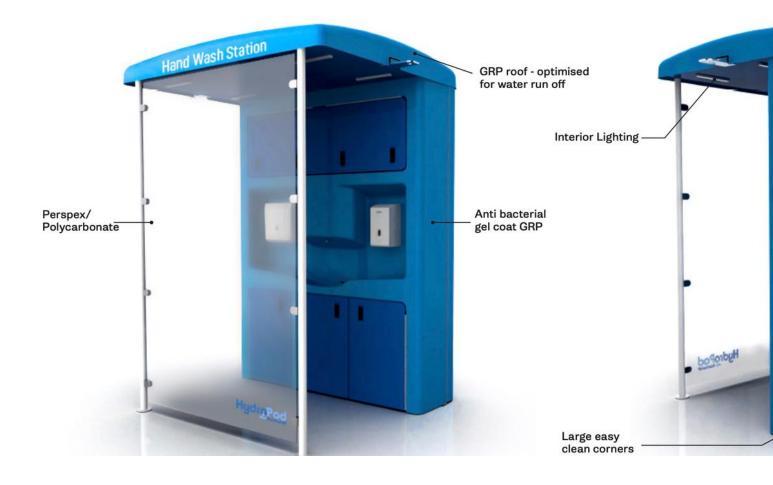

# **Main Features**

- Programmable sensor tap so run time can be adjusted
- Flow rate can be adjusted to suit a more eco friendly or user luxury station
- Water tanks on dollies for easy transport
- Water tanks are easily distinguished by colour when filling and emptying
- Self-priming diaphragm pump requires no setup, simply place the hose into the water tank and turn the power on
- Water filter provides clean water that is easily maintained with a screwable top.
- Polycarbonate screen, vandal resistant
- Designed ceiling ensures water runoff is not over the entrance and exit of the pod
- Moulded glass reinforced plastic, with anti bacterial gel coat to keep hygiene at the fore front
- Bulk refill soap dispenser large hand towel dispenser minimises station up keep.
- Bin located under the towel dispenser reduces mess and keeps the station vandal proof.
- Our sink and dispenser heights comply with wheelchair regulations.
- Angled sink allows the station to be easily cleaned but also reduces splash.
- Centralised sink for easy access to the soap and paper towels.
- Commando socket ensures safety when plugging and unplugging the station from mains.
- Back up battery with charger will keep the station running even if the mains electricity trips.
- Lighting with PIR sensor keeps the pod eco-friendly whilst lighting up the insides in low lighting conditions.
- Secure but easy access of electrics for maintenance ensures replacement of parts is quick.

### **KEY BENEFITS**

- Touch less system
- Wheelchair accessible
- Sustainable
- Eco friendly
- Easy clean
- Can be mains or standalone operated
- Cost effective
- Anti bacterial gel coat
- Indoors or outdoors option
- Colour customisation
- Advertisement placement
- Does not use expensive hand sanitiser gel