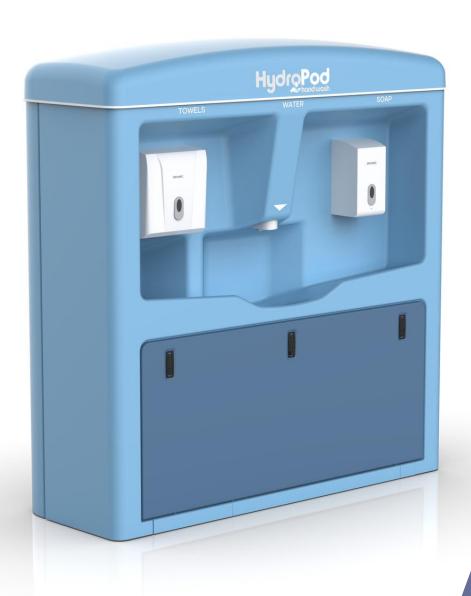

# **Main Features**

- Programmable sensor tap so run time can be adjusted
- Flow rate can be adjusted to suit a more eco friendly or user luxury station
- Water tanks on dollies for easy transport
- Water tanks are easily distinguished by colour when filling and emptying
- Self-priming diaphragm pump requires no setup, simply place the hose into the water tank and turn the power on
- Water filter provides clean water that is easily maintained with a screwable top.
- Polycarbonate screen, vandal resistant
- Designed ceiling ensures water runoff is not over the entrance and exit of the pod
- Moulded glass reinforced plastic, with anti bacterial gel coat to keep hygiene at the fore front
- Bulk refill soap dispenser large hand towel dispenser minimises station up keep.
- Bin located under the towel dispenser reduces mess and keeps the station vandal proof.
- Our sink and dispenser heights comply with wheelchair regulations.
- Angled sink allows the station to be easily cleaned but also reduces splash.
- Centralised sink for easy access to the soap and paper towels.
- Commando socket ensures safety when plugging and unplugging the station from mains.
- Back up battery with charger will keep the station running even if the mains electricity trips.
- Lighting with PIR sensor keeps the pod eco-friendly whilst lighting up the insides in low lighting conditions.
- Secure but easy access of electrics for maintenance ensures replacement of parts is quick.

### **KEY BENEFITS**

- Touch less system
- Wheelchair accessible
- Sustainable
- Eco friendly
- Easy clean
- Can be mains or standalone operated
- Cost effective
- Anti bacterial gel coat
- Indoors or outdoors option
- Colour customisation
- Advertisement placement
- Does not use expensive hand sanitiser gel