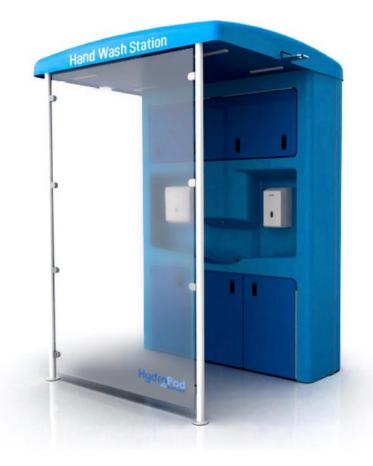

# **Main Features**

- Programmable sensor tap so run time can be adjusted
- Flow rate can be adjusted to suit a more eco friendly or user luxury station
- Water tanks on dollies for easy transport
- Water tanks are easily distinguished by colour when filling and emptying
- Self-priming diaphragm pump requires no setup, simply place the hose into the water tank and turn the power on
- Water filter provides clean water that is easily maintained with a screwable top.
- Polycarbonate screen, vandal resistant
- Designed ceiling ensures water runoff is not over the entrance and exit of the pod
- Moulded glass reinforced plastic, with anti bacterial gel coat to keep hygiene at the fore front
- Bulk refill soap dispenser large hand towel dispenser minimises station up keep.
- Bin located under the towel dispenser reduces mess and keeps the station vandal proof.
- Our sink and dispenser heights comply with wheelchair regulations.
- Angled sink allows the station to be easily cleaned but also reduces splash.
- Centralised sink for easy access to the soap and paper towels.
- Commando socket ensures safety when plugging and unplugging the station from mains.
- Back up battery with charger will keep the station running even if the mains electricity trips.
- Lighting with PIR sensor keeps the pod eco-friendly whilst lighting up the insides in low lighting conditions.
- Secure but easy access of electrics for maintenance ensures replacement of parts is quick.

### **KEY BENEFITS**

- Touch less system
- Wheelchair accessible
- Sustainable
- Eco friendly
- Easy clean
- Can be mains or standalone operated
- Cost effective
- Anti bacterial gel coat
- Indoors or outdoors option
- Colour customisation
- Advertisement placement
- Does not use expensive hand sanitiser gel