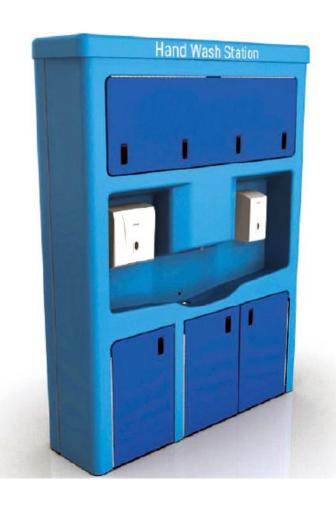

## THE INDOOR OPTION

The advantage of the HydroPod Hand wash station is the modularity. This offers the scope to have the product in an indoor environment. It is fully manouverable where the entire system will have wheels. Ideal for hospitals, schools, offices, high risk buildings where bathrooms are occupied quickly and large indoor events.