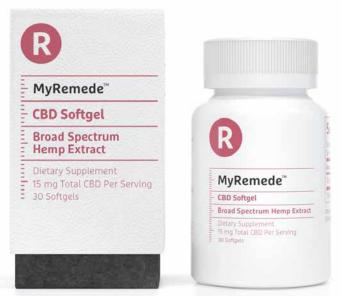

## **CBD** Broad Spectrum Softgel

- MyRemede Broad Spectrum CBD Softgels are rich in CBD and several other naturally occurring cannabinoids, all of which can help maintain wellness throughout the body.
- Our Softgels are made with Broad Spectrum Hemp Extract, from which trace amounts of THC have been further reduced without compromising the botanical benefits of hemp.
- Available in optimal starter serving sizes for a wide variety of wellness needs.
- Our Softgels are designed for easy absorption and convenient consumption, which means you can take them virtually any time of day, whether at home or on the go, and you don't have to take them with food.

#### Serving Amount:

10 mg, 15 mg per Softgel