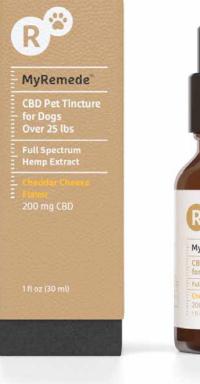

### **CBD** Pet Tincture

- MyRemede Full Spectrum CBD Pet Tincture is scientifically formulated with Full Spectrum Hemp Extract in varying serving sizes to suit the wellness needs of your small, medium, or large-sized furry companion.
- Most hemp extract is formulated with only CBD in mind, risking the degradation and loss of other beneficial molecules in the process. We use cutting-edge extraction technology to preserve a wide range of natural botanical compounds in our Pet Tinctures, each with unique properties that work together to effectively promote wellness in dogs.
- We source our hemp from a devoted network of farms in Oregon, where the climate yields a richer profile of beneficial compounds from the plant. Our Tinctures are made from this uniquely rich concentration of cannabinoids and terpenes, which can work together to have a greater overall wellness impact on your pet.
- Our hemp extract is rigorously tested at multiple stages of production to make sure it contains only the ingredients that benefit your dog, and none of the things that don't.

#### Flavors:

Cheddar Cheese, Bacon

#### Serving Amount:

100 mg – Small to Medium-sized dogs 200 mg – Medium to Large-sized dogs