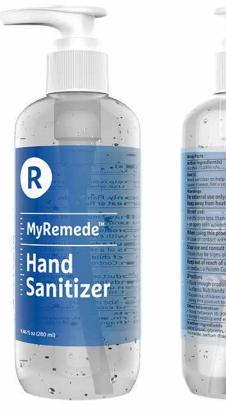

### Hand Sanitizer

- MyRemede Hand Sanitizer is an anti-bacterial gel designed to help you meet your daily sanitary needs.
- Available in a variety of sizes from pocket-sized to extra-large for quick use on the go and frequent use at home.
- · Large sizes are great for refilling smaller containers.
- 75% Alcohol.
- FDA Registered\* Certificate of EDL with FDA

#### **Bottle Size Options:**

- 67.62 fl oz (2000 ml)
- 16.90 fl oz (500 ml)
- 9.46 fl oz (280 ml)
- 3.38 fl oz (100 ml)