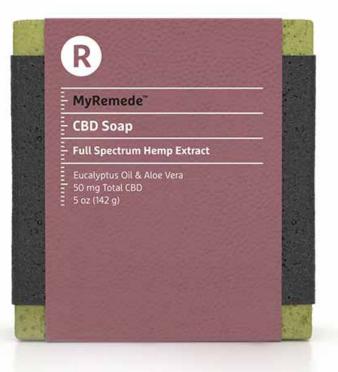

## **CBD** Soap

- MyRemede CBD Soap contains herbal extracts and oils that will leave your skin nourished and mind balanced.
- Your body has cannabinoid receptors that are prominently expressed on your skin. When activated by the cannabinoids that your body makes, these receptors promote wellness and help the body maintain an internal regulatory balance. When applied to the skin via soap, CBD can mimic the body's cannabinoids and interact with these same receptors.
- Regular use of our CBD Soap can cleanse the skin while also promoting wellness, which is especially good for frequently-exposed areas of the skin such as hands, wrists, and arms.
- An easy, convenient way to add CBD to your daily skincare regimen.

#### Scent:

- Lavender & Mint
- Eucalyptus Oil & Aloe Vera

#### Serving Amount:

50 mg Total CBD