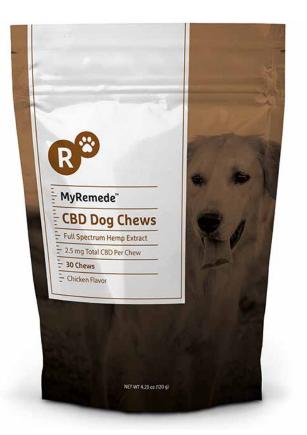

## **CBD** Dog Chews

- MyRemede CBD Dog Chews are hemp-derived soft chews for dogs that utilize a full spectrum of helpful cannabinoids found in the hemp plant, including CBD.
- CBD interacts with cannabinoid receptors prominently expressed throughout your dog's body. These receptors can help promote wellness and maintain internal regulatory balance in your dog when activated by the cannabinoids present in their body. CBD and other external, hemp-derived cannabinoids can interact with your dog's receptors by mimicking the cannabinoids they produce internally.
- · An enjoyable, low-maintenance way to administer CBD to your dog.
- Our Dog Chews are made with Full Spectrum Hemp Extract, which means it contains a variety of beneficial hemp compounds that work together to promote wellness in your furry companion.

#### **Flavors:**

Chicken

#### Serving Amount:

2.5 mg per chew

#### Social Media Caption Example:

"Our Chicken flavored #CBD Dog Chews will get your pup smiling in no time. Full of flavor and imbued with #wellness.

Try it today - link in bio."

\* You cannot refer to the MyRemede Dog Chews as treats.