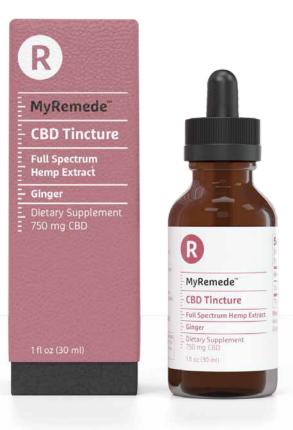

## **CBD** Tinctures

- MyRemede CBD Tincture is a Full Spectrum Hemp Extract that concentrates the botanical benefits of the plant.
- Most hemp extract is formulated with only CBD in mind, risking the degradation and loss of other beneficial molecules in the process. We use cutting-edge extraction technology to preserve a wide range of botanical compounds in our Tinctures, each with unique properties that work together to promote wellness.
- We source our hemp from a devoted network of farms in Oregon, where the climate yields a richer profile of beneficial compounds from the plant. Our Tinctures are made from this uniquely rich concentration of cannabinoids and terpenes, which can work together to have a greater overall wellness impact.
- Our hemp extract is rigorously tested at multiple stages of production to make sure it contains only the ingredients we want in our bodies, and none of the things we don't.

#### **Flavors:**

Lemon, Chocolate & Mint, Cinnamon

\* Contains MCT Oil

#### Serving Amount:

300 mg, 500 mg, 750 mg