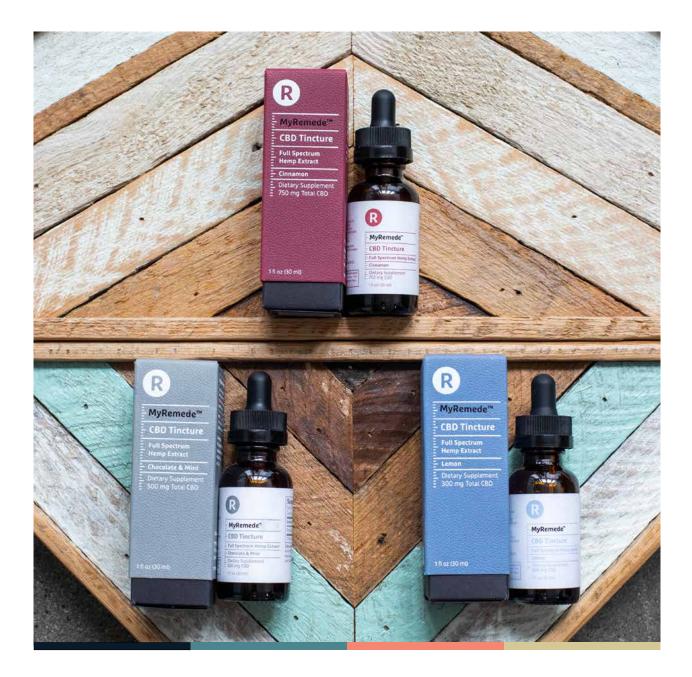

## **CBD** Tinctures

- MyRemede CBD Tincture is a Full Spectrum Hemp Extract that concentrates the botanical benefits of the plant.
- Most hemp extract is formulated with only CBD in mind, risking the degradation and loss of other beneficial molecules in the process. We use cutting-edge extraction technology to preserve a wide range of botanical compounds in our Tinctures, each with unique properties that work together to promote wellness.
- We source our hemp from a devoted network of farms in Oregon, where the climate yields a richer profile of beneficial compounds from the plant. Our Tinctures are made from this uniquely rich concentration of cannabinoids and terpenes, which can work together to have a greater overall wellness impact.
- Our hemp extract is rigorously tested at multiple stages of production to make sure it contains only the ingredients we want in our bodies, and none of the things we don't.

#### **Flavors:**

Lemon, Chocolate & Mint, Cinnamon

\* Contains MCT Oil

#### Serving Amount:

300 mg, 500 mg, 750 mg