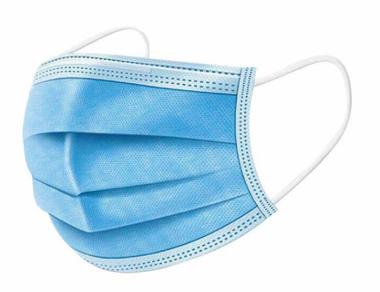

### **PPE** 3-Layer Disposable Mask

- MyRemede Disposable 3-Layer Masks are made with three layers of meltblown, nonwoven fabric for durability, breathability, and comfort.
- With quality earloops and a quality nose bridge, you can easily secure the 3-layer mask over your nose, mouse and under your chin for optimal coverage.
- Comfortable and soft on the skin, the 3-Layer Disposable Masks are an ideal fit for daily use.

#### **Package Options:**

- 30 PCS
- 50 PCS

#### Social Media Caption Example:

"Protect you and your love ones today. #MyRemede has made it easy for you to purchase #PPE and have it delivered directly to your home.

Purchase yours today - Link in bio."