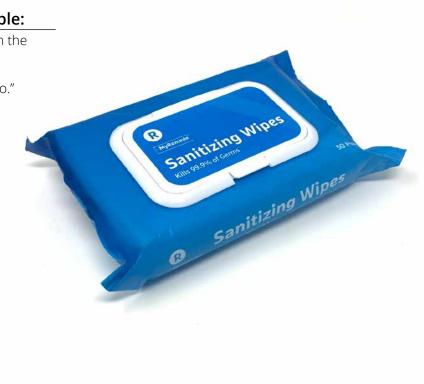

## **Sanitizing Wipes**

- MyRemede Sanitizing Wipes are designed to help you meet your daily sanitary needs.
- Available in convenient packages of 50 wipes for quick, easy use at home or on the go.
- Resealable to maintain adequate moisture for greater product longevity.
- Apply topically as needed to intended surfaces. Let air dry.

#### **Package Options:**

• 50 PCS