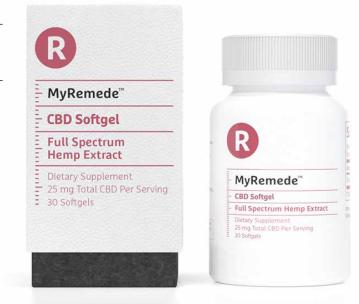

## **CBD** Full Spectrum Softgel

- MyRemede Full Spectrum CBD Softgels are rich in CBD and several other naturally occurring cannabinoids, all of which can help maintain wellness throughout the body.
- Most hemp extract is formulated with only CBD in mind, risking the degradation and loss of other beneficial molecules in the process. We use cutting-edge extraction technology to preserve a wide range of botanical compounds in our Softgels, each with unique properties that work together to promote wellness.
- Available in optimal starter and intermediate serving sizes.
  - The 10 mg serving size is an optimal starter for a wide variety of wellness needs.
  - The 25 mg serving size is for users who seek a rich, tempered concentration of CBD and other helpful cannabinoids.
- Our Softgels are designed for easy absorption and convenient consumption, which means you can take them virtually any time of day, whether at home or on the go, and you don't have to take them with food.

#### Serving Amount:

10 mg, 25 mg per Softgel