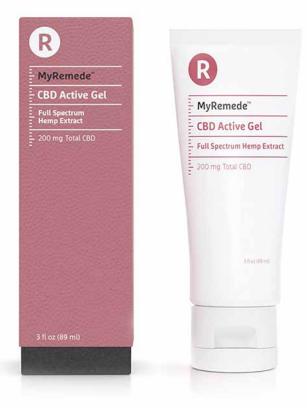

## **CBD** Active Gel

- MyRemede CBD Active Gel is formulated to help enhance your active lifestyle and post-workout wellness.
- Our Active Gel contains a substantial concentration of CBD and other helpful cannabinoids found in hemp.
- Delivers beneficial compounds in a consistency that's easy to apply to the skin wherever you are.
- Allows for quick absorption without leaving an oily sensation behind.

#### Serving Amount:

200 mg Total CBD