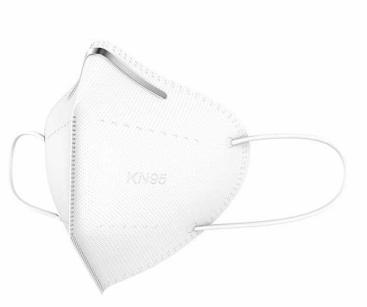

### **PPE** KN95 Disposable Protective Mask

- MyRemede KN95 Masks are high-quality 3-D masks with 5 layers of strengthened filtration.
- Fits firmly to face to maximize strengthened filtration while minimizing unwanted exposure.
- A foldable design with durable earloops and a secure nose bridge makes our KN95 mask an excellent, skin-friendly fit.
- Individually wrapped so you can safely keep extra masks with you on the go.
- (≥95%) Filtration Efficiency

#### **Package Options:**

- 5 PCS
- 10 PCS
- 20 PCS
- 30 PCS

#### Social Media Caption Example:

"Protect yourself and the people around you with appropriate social distancing and the proper #PPE.

Purchase your #MyRemede PPE today through the link in our bio."