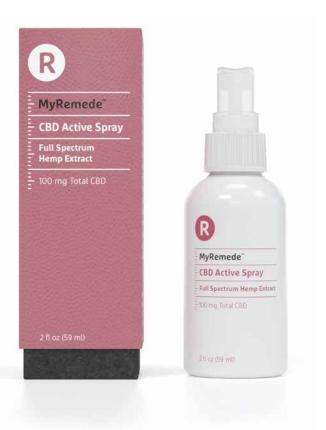

## **CBD** Active Spray

- MyRemede CBD Active Spray is a topical spray that leaves the skin feeling cool and is perfect for those with an active lifestyle.
- Designed for a more immediate wellness effect on areas where directly applied.
- Easy spray-on application formulated to promote wellness before, during, or after physical activities.
- Your body has cannabinoid receptors that are prominently expressed on your skin. When activated by the cannabinoids that your body makes, these receptors promote wellness and help the body maintain an internal regulatory balance. CBD can mimic the body's cannabinoids and interact with these same receptors.

#### Serving Amount:

100 mg Total CBD