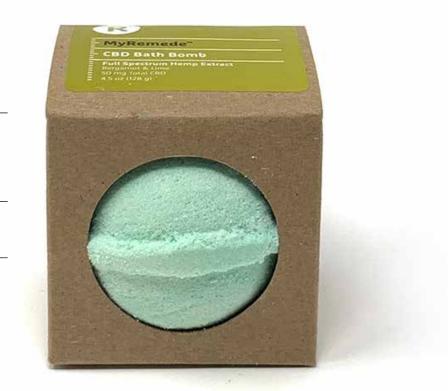

## **CBD** Bath Bomb

- MyRemede CBD Bath Bombs contain herbal extracts and oils that will leave your skin nourished and mind balanced.
- The wellness-promoting qualities of CBD and other hemp-derived compounds complement the relaxing, yet invigorating experience of a warm bath.
- Our Bath Bombs come in variety of scents with ingredients that have been carefully applied to enhance the bath bomb experience.

#### Scent:

- Oatmeal, Milk & Honey
- Lavender
- Bergamot & Lime

#### Serving Amount:

50 mg Total CBD