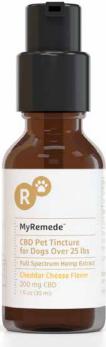

### **CBD** Pet Tincture

- MyRemede Full Spectrum CBD Pet Tincture is scientifically formulated with Full Spectrum Hemp Extract in varying serving sizes to suit the wellness needs of your small, medium, or large-sized furry companion.
- Most hemp extract is formulated with only CBD in mind, risking the degradation and loss of other beneficial molecules in the process. We use cutting-edge extraction technology to preserve a wide range of natural botanical compounds in our Pet Tinctures, each with unique properties that work together to effectively promote wellness in dogs.
- We source our hemp from a devoted network of farms in Oregon, where the climate yields a richer profile of beneficial compounds from the plant. Our Tinctures are made from this uniquely rich concentration of cannabinoids and terpenes, which can work together to have a greater overall wellness impact on your pet.
- Our hemp extract is rigorously tested at multiple stages of production to make sure it contains only the ingredients that benefit your dog, and none of the things that don't.

#### Flavors:

Cheddar Cheese, Bacon

#### Serving Amount:

100 mg – Small to Medium-sized dogs 200 mg – Medium to Large-sized dogs