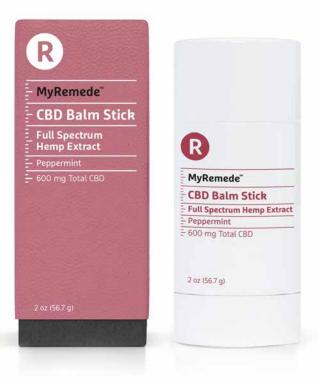

## **CBD** Balm Stick

- MyRemede CBD Balm Stick is a compact topical balm that combines the benefits of hemp, peppermint, beeswax, and several other wellness-promoting ingredients, conveniently designed for use on the go.
- Your body has cannabinoid receptors that are prominently expressed on your skin. When activated by the cannabinoids that your body makes, these receptors promote wellness and help the body maintain an internal regulatory balance. CBD can mimic the body's cannabinoids and interact with these same receptors.
- Combines skin-friendly ingredients with CBD to help soothe external areas while activating your body's cannabinoid receptors for internal wellness.
- · Can be easily added to any post-workout self-care regimen.

#### Scent:

Peppermint

#### Serving Amount:

600 mg Total CBD