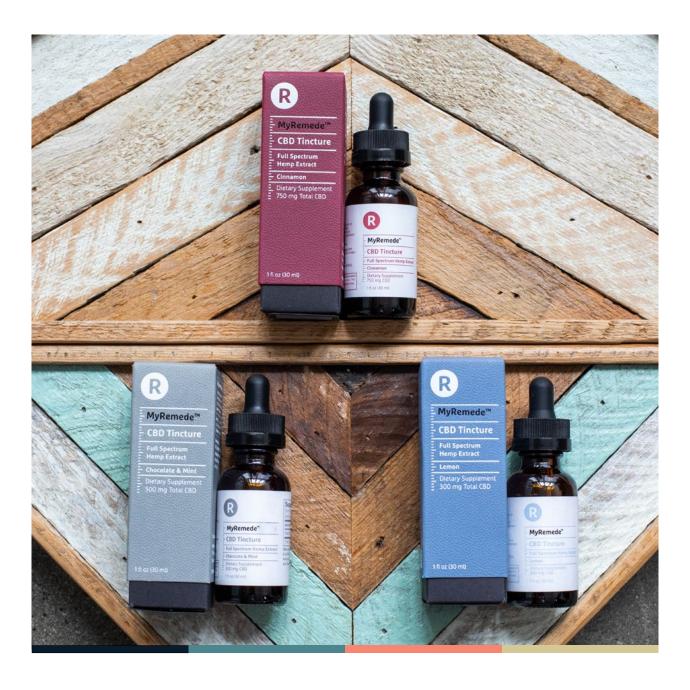

### **CBD** Tinctures

- MyRemede CBD Tincture is a Full Spectrum Hemp Extract that concentrates the botanical benefits of the plant.
- Most hemp extract is formulated with only CBD in mind, risking the degradation and loss of other beneficial molecules in the process. We use cutting-edge extraction technology to preserve a wide range of botanical compounds in our Tinctures, each with unique properties that work together to promote wellness.
- We source our hemp from a devoted network of farms in Oregon, where the climate yields a richer profile of beneficial compounds from the plant. Our Tinctures are made from this uniquely rich concentration of cannabinoids and terpenes, which can work together to have a greater overall wellness impact.
- Our hemp extract is rigorously tested at multiple stages of production to make sure it contains only the ingredients we want in our bodies, and none of the things we don't.

#### Flavors:

Lemon, Chocolate & Mint, Cinnamon, Vanilla

\* Contains MCT Oil

#### Serving Amount:

300 mg, 500 mg, 750 mg, 1500 mg