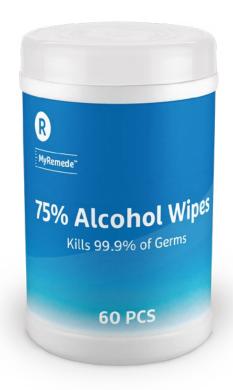

## **Alcohol Wipes**

- MyRemede Alcohol Wipes are single-use antibacterial wipes packaged in a convenient resealable dispenser to help you meet the daily sanitary needs of your household.
- Available in a handy, cylindrical dispensing container quick, convenient access around the house or office.
- Container is resealable to maintain product moisture and longevity.
- Provides an optimal amount of antibacterial solution with every wipe.

### **Package Options:**

• 60 PCS

### Social Media Caption Example:

"The MyRemede Alcohol Wipes are perfect for on-the-go sanitary needs.

Get yours today at the link in our bio."