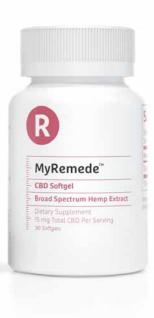

# **CBD** Broad Spectrum Softgel

- MyRemede Broad Spectrum CBD Softgels are rich in CBD and several other naturally occurring cannabinoids, all of which can help maintain wellness throughout the body.
- Our Softgels are made with Broad Spectrum Hemp Extract, from which trace amounts of THC have been further reduced without compromising the botanical benefits of hemp.
- Available in optimal starter serving sizes for a wide variety of wellness needs.
- Our Softgels are designed for easy absorption and convenient consumption, which means you can take them virtually any time of day, whether at home or on the go, and you don't have to take them with food.

### **Serving Amount:**

10 mg, 15 mg per Softgel