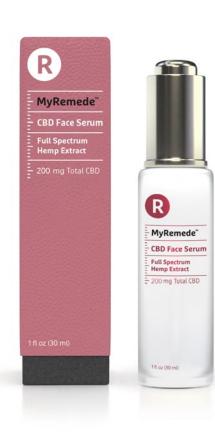

### **CBD** Face Serum

- MyRemede CBD Face Serum is formulated with hemp extract and distilled botanicals such as rose hip and lavender for well-nourished and glowing skin.
- Your body has cannabinoid receptors that are prominently expressed on your skin. When activated by the cannabinoids that your body makes, these receptors promote wellness and help the body maintain an internal regulatory balance. CBD can mimic the body's cannabinoids and interact with these same receptors.
- Combines rose hip, lavender, and other skin-friendly ingredients with CBD to help soften and cleanse the skin while activating your body's cannabinoid receptors.
- Can be used on its own or as a helpful addition to virtually any skin care regimen.

#### Scent:

Rose & Lavender

#### **Serving Amount:**

200 mg Total CBD