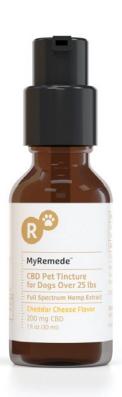

### **CBD** Pet Tincture

- MyRemede Full Spectrum CBD Pet Tincture is scientifically formulated with Full Spectrum Hemp Extract in varying serving sizes to suit the wellness needs of your small, medium, or large-sized furry companion.
- Most hemp extract is formulated with only CBD in mind, risking the degradation and loss of other beneficial molecules in the process. We use cutting-edge extraction technology to preserve a wide range of natural botanical compounds in our Pet Tinctures, each with unique properties that work together to effectively promote wellness in dogs.
- We source our hemp from a devoted network of farms in Oregon, where the climate yields a richer
  profile of beneficial compounds from the plant. Our Tinctures are made from this uniquely rich
  concentration of cannabinoids and terpenes, which can work together to have a greater overall
  wellness impact on your pet.
- Our hemp extract is rigorously tested at multiple stages of production to make sure it contains only the ingredients that benefit your dog, and none of the things that don't.

#### Flavors:

Cheddar Cheese, Bacon

#### **Serving Amount:**

100 mg – Small to Medium-sized dogs 200 mg – Medium to Large-sized dogs