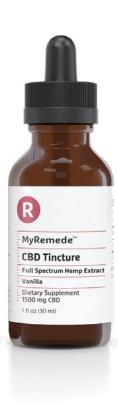

### **CBD** Tinctures

- MyRemede CBD Tincture is a Full Spectrum Hemp Extract that concentrates the botanical benefits of the plant.
- Most hemp extract is formulated with only CBD in mind, risking the degradation and loss of other beneficial molecules in the process. We use cutting-edge extraction technology to preserve a wide range of botanical compounds in our Tinctures, each with unique properties that work together to promote wellness.
- We source our hemp from a devoted network of farms in Oregon, where the climate yields a richer profile of beneficial compounds from the plant. Our Tinctures are made from this uniquely rich concentration of cannabinoids and terpenes, which can work together to have a greater overall wellness impact.
- Our hemp extract is rigorously tested at multiple stages of production to make sure it contains only the ingredients we want in our bodies, and none of the things we don't.

#### Flavors:

Lemon, Chocolate & Mint, Cinnamon, Vanilla

\* Contains MCT Oil

#### Serving Amount:

300 mg, 500 mg, 750 mg, 1500 mg