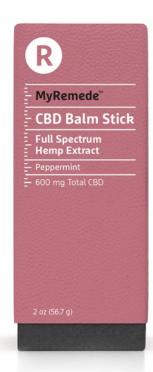

### **CBD** Balm Stick

- MyRemede CBD Balm Stick is a compact topical balm that combines the benefits
  of hemp, peppermint, beeswax, and several other wellness-promoting ingredients,
  conveniently designed for use on the go.
- Your body has cannabinoid receptors that are prominently expressed on your skin. When activated by the cannabinoids that your body makes, these receptors promote wellness and help the body maintain an internal regulatory balance. CBD can mimic the body's cannabinoids and interact with these same receptors.
- Combines skin-friendly ingredients with CBD to help soothe external areas while activating your body's cannabinoid receptors for internal wellness.
- Can be easily added to any post-workout self-care regimen.

#### Scent:

Peppermint

### **Serving Amount:**

600 mg Total CBD