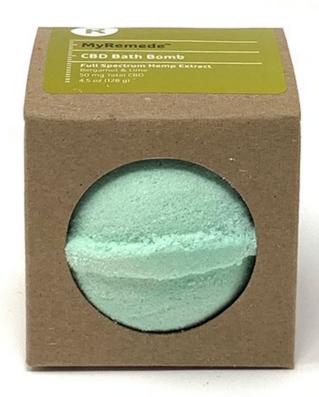

### **CBD** Bath Bomb

- MyRemede CBD Bath Bombs contain herbal extracts and oils that will leave your skin nourished and mind balanced.
- The wellness-promoting qualities of CBD and other hemp-derived compounds complement the relaxing, yet invigorating experience of a warm bath.
- Our Bath Bombs come in variety of scents with ingredients that have been carefully applied to enhance the bath bomb experience.

#### Scent:

- Oatmeal, Milk & Honey
- Lavender
- Bergamot & Lime

#### **Serving Amount:**

50 mg Total CBD