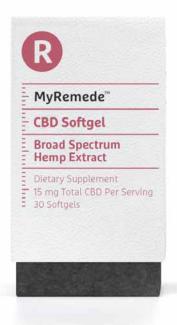

# **CBD** Broad Spectrum Softgel

- MyRemede Broad Spectrum CBD Softgels are rich in CBD and several other naturally occurring cannabinoids, all of which can help maintain wellness throughout the body.
- Our Softgels are made with Broad Spectrum Hemp Extract, from which trace amounts of THC have been further reduced without compromising the botanical benefits of hemp.
- Available in optimal starter serving sizes for a wide variety of wellness needs.
- Our Softgels are designed for easy absorption and convenient consumption, which means you can take them virtually any time of day, whether at home or on the go, and you don't have to take them with food.

### **Serving Amount:**

10 mg, 15 mg per Softgel