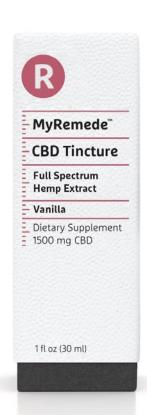

### **CBD** Tinctures

- MyRemede CBD Tincture is a Full Spectrum Hemp Extract that concentrates the botanical benefits of the plant.
- Most hemp extract is formulated with only CBD in mind, risking the degradation and loss of other beneficial molecules in the process. We use cutting-edge extraction technology to preserve a wide range of botanical compounds in our Tinctures, each with unique properties that work together to promote wellness.
- We source our hemp from a devoted network of farms in Oregon, where the climate yields a richer profile of beneficial compounds from the plant. Our Tinctures are made from this uniquely rich concentration of cannabinoids and terpenes, which can work together to have a greater overall wellness impact.
- Our hemp extract is rigorously tested at multiple stages of production to make sure it contains only the ingredients we want in our bodies, and none of the things we don't.

#### Flavors:

Lemon, Chocolate & Mint, Cinnamon, Vanilla

\* Contains MCT Oil

#### Serving Amount:

300 mg, 500 mg, 750 mg, 1500 mg