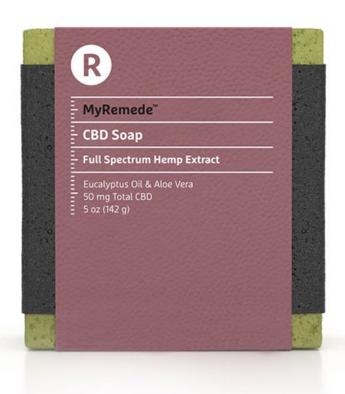

## **CBD** Soap

- MyRemede CBD Soap contains herbal extracts and oils that will leave your skin nourished and mind balanced.
- Your body has cannabinoid receptors that are prominently expressed on your skin. When activated by the cannabinoids that your body makes, these receptors promote wellness and help the body maintain an internal regulatory balance. When applied to the skin via soap, CBD can mimic the body's cannabinoids and interact with these same receptors.
- Regular use of our CBD Soap can cleanse the skin while also promoting wellness, which is especially good for frequently-exposed areas of the skin such as hands, wrists, and arms.
- An easy, convenient way to add CBD to your daily skincare regimen.

#### Scent:

- Lavender & Mint
- Eucalyptus Oil & Aloe Vera

#### Serving Amount:

50 mg Total CBD