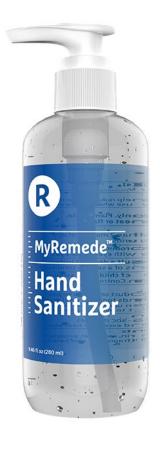

### **Hand Sanitizer**

- MyRemede Hand Sanitizer is an anti-bacterial gel designed to help you meet your daily sanitary needs.
- Available in a variety of sizes from pocket-sized to extra-large for quick use on the go and frequent use at home.
- Large sizes are great for refilling smaller containers.
- 75% Alcohol.
- FDA Registered\* Certificate of EDL with FDA

### **Bottle Size Options:**

- 67.62 fl oz (2000 ml)
- 16.90 fl oz (500 ml)
- 9.46 fl oz (280 ml)
- 3.38 fl oz (100 ml)