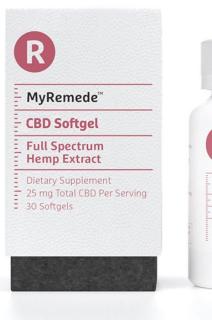

# **CBD** Full Spectrum Softgel

- MyRemede Full Spectrum CBD Softgels are rich in CBD and several other naturally occurring cannabinoids, all of which can help maintain wellness throughout the body.
- Most hemp extract is formulated with only CBD in mind, risking the degradation and loss of other beneficial molecules in the process. We use cutting-edge extraction technology to preserve a wide range of botanical compounds in our Softgels, each with unique properties that work together to promote wellness.
- Available in optimal starter and intermediate serving sizes.
  - The 10 mg serving size is an optimal starter for a wide variety of wellness needs.
  - The 25 mg serving size is for users who seek a rich, tempered concentration of CBD and other helpful cannabinoids.
- Our Softgels are designed for easy absorption and convenient consumption, which means you can take them virtually any time of day, whether at home or on the go, and you don't have to take them with food.

### **Serving Amount:**

10 mg, 25 mg per Softgel