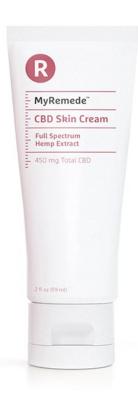

### **CBD** Skin Cream

- MyRemede CBD Skin Cream is a fast-absorbing cream scientifically blended to help invigorate and moisturize your skin.
- Your body has cannabinoid receptors that are prominently expressed on your skin. When activated by the cannabinoids that your body makes, these receptors promote wellness and help the body maintain an internal regulatory balance. CBD can mimic the body's cannabinoids and interact with these same receptors.
- Formulated to provide substantial moisturizing treatment to the skin with a consistency that facilitates thorough absorption of hemp-derived CBD.
- Retains moisture without leaving the skin feeling too oily.
- Good for moisturizing excessively dry or itchy areas of the skin.

### **Serving Amount:**

150 mg Total CBD