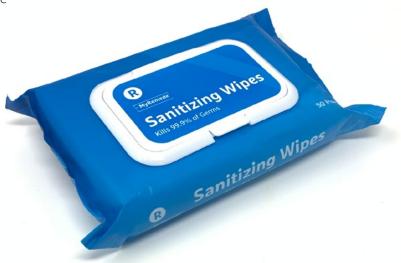

# Sanitizing Wipes

- MyRemede Sanitizing Wipes are designed to help you meet your daily sanitary needs.
- Available in convenient packages of 50 wipes for quick, easy use at home or on the go.
- · Resealable to maintain adequate moisture for greater product longevity.
- Apply topically as needed to intended surfaces. Let air dry.

### **Package Options:**

• 50 PCS