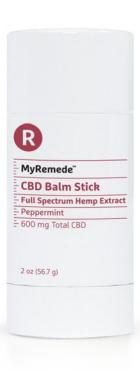

### **CBD** Balm Stick

- MyRemede CBD Balm Stick is a compact topical balm that combines the benefits
  of hemp, peppermint, beeswax, and several other wellness-promoting ingredients,
  conveniently designed for use on the go.
- Your body has cannabinoid receptors that are prominently expressed on your skin. When activated by the cannabinoids that your body makes, these receptors promote wellness and help the body maintain an internal regulatory balance. CBD can mimic the body's cannabinoids and interact with these same receptors.
- Combines skin-friendly ingredients with CBD to help soothe external areas while activating your body's cannabinoid receptors for internal wellness.
- Can be easily added to any post-workout self-care regimen.

#### Scent:

Peppermint

### **Serving Amount:**

600 mg Total CBD