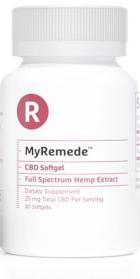

# **CBD** Full Spectrum Softgel

- MyRemede Full Spectrum CBD Softgels are rich in CBD and several other naturally occurring cannabinoids, all of which can help maintain wellness throughout the body.
- Most hemp extract is formulated with only CBD in mind, risking the degradation and loss of other beneficial molecules in the process. We use cutting-edge extraction technology to preserve a wide range of botanical compounds in our Softgels, each with unique properties that work together to promote wellness.
- Available in optimal starter and intermediate serving sizes.
  - The 10 mg serving size is an optimal starter for a wide variety of wellness needs.
  - The 25 mg serving size is for users who seek a rich, tempered concentration of CBD and other helpful cannabinoids.
- Our Softgels are designed for easy absorption and convenient consumption, which means you can take them virtually any time of day, whether at home or on the go, and you don't have to take them with food.

### **Serving Amount:**

10 mg, 25 mg per Softgel