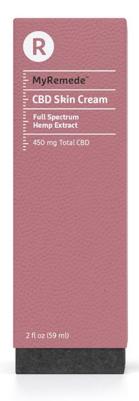

### **CBD** Skin Cream

- MyRemede CBD Skin Cream is a fast-absorbing cream scientifically blended to help invigorate and moisturize your skin.
- Your body has cannabinoid receptors that are prominently expressed on your skin. When activated by the cannabinoids that your body makes, these receptors promote wellness and help the body maintain an internal regulatory balance. CBD can mimic the body's cannabinoids and interact with these same receptors.
- Formulated to provide substantial moisturizing treatment to the skin with a consistency that facilitates thorough absorption of hemp-derived CBD.
- Retains moisture without leaving the skin feeling too oily.
- Good for moisturizing excessively dry or itchy areas of the skin.

### **Serving Amount:**

150 mg Total CBD