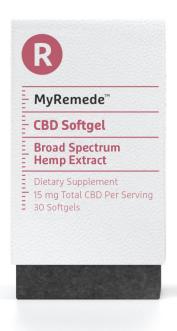

# **CBD** Broad Spectrum Softgel

- MyRemede Broad Spectrum CBD Softgels are rich in CBD and several other naturally occurring cannabinoids, all of which can help maintain wellness throughout the body.
- Our Softgels are made with Broad Spectrum Hemp Extract, from which trace amounts of THC have been further reduced without compromising the botanical benefits of hemp.
- Available in optimal starter serving sizes for a wide variety of wellness needs.
- Our Softgels are designed for easy absorption and convenient consumption, which means you can take them virtually any time of day, whether at home or on the go, and you don't have to take them with food.

## **Serving Amount:**

10 mg, 15 mg per Softgel