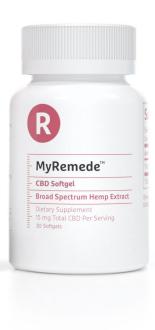

# **CBD** Broad Spectrum Softgel

- MyRemede Broad Spectrum CBD Softgels are rich in CBD and several other naturally occurring cannabinoids, all of which can help maintain wellness throughout the body.
- Our Softgels are made with Broad Spectrum Hemp Extract, from which trace amounts of THC have been further reduced without compromising the botanical benefits of hemp.
- Available in optimal starter serving sizes for a wide variety of wellness needs.
- Our Softgels are designed for easy absorption and convenient consumption, which means you can take them virtually any time of day, whether at home or on the go, and you don't have to take them with food.

## **Serving Amount:**

10 mg, 15 mg per Softgel