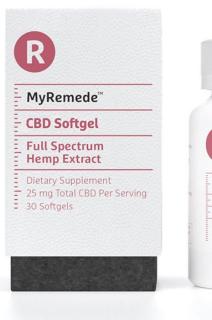

# **CBD** Full Spectrum Softgel

- MyRemede Full Spectrum CBD Softgels are rich in CBD and several other naturally occurring cannabinoids, all of which can help maintain wellness throughout the body.
- Most hemp extract is formulated with only CBD in mind, risking the degradation and loss of other beneficial molecules in the process. We use cutting-edge extraction technology to preserve a wide range of botanical compounds in our Softgels, each with unique properties that work together to promote wellness.
- Available in optimal starter and intermediate serving sizes.
  - The 10 mg serving size is an optimal starter for a wide variety of wellness needs.
  - The 25 mg serving size is for users who seek a rich, tempered concentration of CBD and other helpful cannabinoids.
- Our Softgels are designed for easy absorption and convenient consumption, which means you can take them virtually any time of day, whether at home or on the go, and you don't have to take them with food.

## **Serving Amount:**

10 mg, 25 mg per Softgel