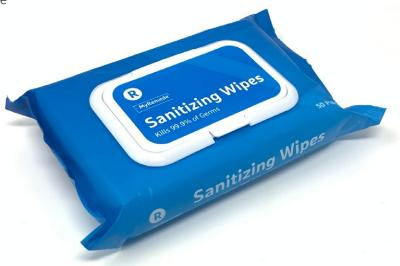

# Sanitizing Wipes

- MyRemede Sanitizing Wipes are designed to help you meet your daily sanitary needs.
- Available in convenient packages of 50 wipes for quick, easy use at home or on the go.
- · Resealable to maintain adequate moisture for greater product longevity.
- Apply topically as needed to intended surfaces. Let air dry.

## **Package Options:**

• 50 PCS

## **Social Media Caption Example:**

"Meet your daily sanitary needs with the MyRemede Sanitizing Wipes.

Get yours today at the link in our bio."