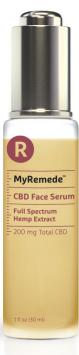

## **CBD** Face Serum

- MyRemede CBD Face Serum is formulated with hemp extract and distilled botanicals such as rose hip and lavender for well-nourished and glowing skin.
- Your body has cannabinoid receptors that are prominently expressed on your skin. When activated by the cannabinoids that your body makes, these receptors promote wellness and help the body maintain an internal regulatory balance. CBD can mimic the body's cannabinoids and interact with these same receptors.
- Combines rose hip, lavender, and other skin-friendly ingredients with CBD to help soften and cleanse the skin while activating your body's cannabinoid receptors.
- Can be used on its own or as a helpful addition to virtually any skin care regimen.

#### Scent:

Rose & Lavender

#### **Serving Amount:**

200 mg Total CBD