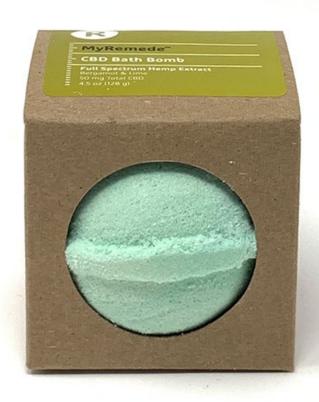

## **CBD** Bath Bomb

- MyRemede CBD Bath Bombs contain herbal extracts and oils that will leave your skin nourished and mind balanced.
- The wellness-promoting qualities of CBD and other hemp-derived compounds complement the relaxing, yet invigorating experience of a warm bath.
- Our Bath Bombs come in variety of scents with ingredients that have been carefully applied to enhance the bath bomb experience.

#### Scent:

- Oatmeal, Milk & Honey
- Lavender
- Bergamot & Lime

### **Serving Amount:**

50 mg Total CBD