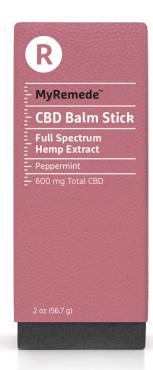

## **CBD** Balm Stick

- MyRemede CBD Balm Stick is a compact topical balm that combines the benefits
  of hemp, peppermint, beeswax, and several other wellness-promoting ingredients,
  conveniently designed for use on the go.
- Your body has cannabinoid receptors that are prominently expressed on your skin. When activated by the cannabinoids that your body makes, these receptors promote wellness and help the body maintain an internal regulatory balance. CBD can mimic the body's cannabinoids and interact with these same receptors.
- Combines skin-friendly ingredients with CBD to help soothe external areas while activating your body's cannabinoid receptors for internal wellness.
- Can be easily added to any post-workout self-care regimen.

#### Scent:

Peppermint

## **Serving Amount:**

600 mg Total CBD