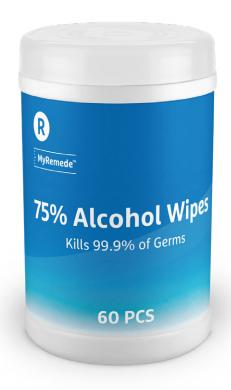

## **Alcohol Wipes**

- MyRemede Alcohol Wipes are single-use antibacterial wipes packaged in a convenient resealable dispenser to help you meet the daily sanitary needs of your household.
- Available in a handy, cylindrical dispensing container quick, convenient access around the house or office.
- Container is resealable to maintain product moisture and longevity.
- Provides an optimal amount of antibacterial solution with every wipe.

## **Package Options:**

• 60 PCS

## **Social Media Caption Example:**

"The MyRemede Alcohol Wipes are perfect for on-the-go sanitary needs.

Get yours today at the link in our bio."