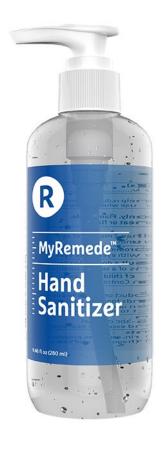

## **Hand Sanitizer**

- MyRemede Hand Sanitizer is an anti-bacterial gel designed to help you meet your daily sanitary needs.
- Available in a variety of sizes from pocket-sized to extra-large for quick use on the go and frequent use at home.
- Large sizes are great for refilling smaller containers.
- 75% Alcohol.
- FDA Registered\* Certificate of EDL with FDA

## **Bottle Size Options:**

- 67.62 fl oz (2000 ml)
- 16.90 fl oz (500 ml)
- 9.46 fl oz (280 ml)
- 3.38 fl oz (100 ml)