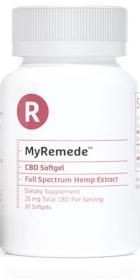

# **CBD** Full Spectrum Softgel

- MyRemede Full Spectrum CBD Softgels are rich in CBD and several other naturally occurring cannabinoids, all of which can help maintain wellness throughout the body.
- Most hemp extract is formulated with only CBD in mind, risking the degradation and loss of other beneficial molecules in the process. We use cutting-edge extraction technology to preserve a wide range of botanical compounds in our Softgels, each with unique properties that work together to promote wellness.
- Available in optimal starter and intermediate serving sizes.
  - The 10 mg serving size is an optimal starter for a wide variety of wellness needs.
  - The 25 mg serving size is for users who seek a rich, tempered concentration of CBD and other helpful cannabinoids.
- Our Softgels are designed for easy absorption and convenient consumption, which means you can take them virtually any time of day, whether at home or on the go, and you don't have to take them with food.

## **Serving Amount:**

10 mg, 25 mg per Softgel