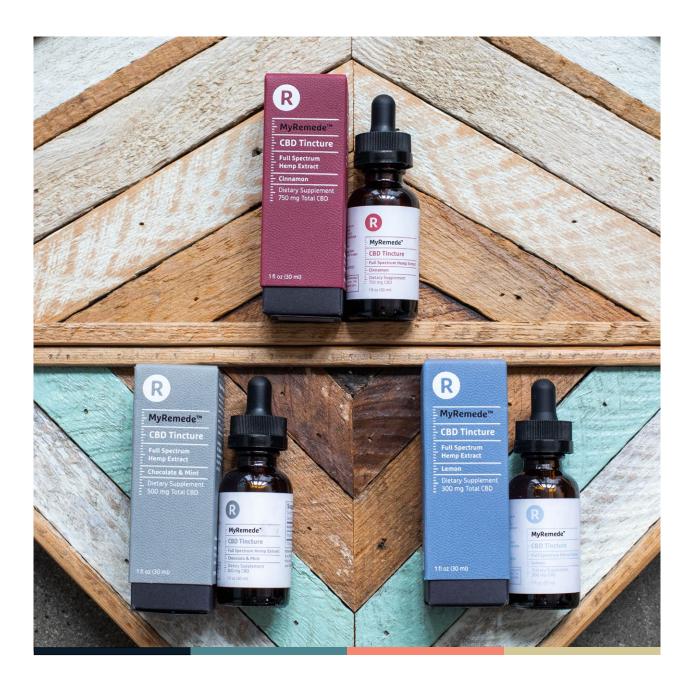

## **CBD** Tinctures

- MyRemede CBD Tincture is a Full Spectrum Hemp Extract that concentrates the botanical benefits of the plant.
- Most hemp extract is formulated with only CBD in mind, risking the degradation and loss of other beneficial molecules in the process. We use cutting-edge extraction technology to preserve a wide range of botanical compounds in our Tinctures, each with unique properties that work together to promote wellness.
- We source our hemp from a devoted network of farms in Oregon, where the climate yields a richer profile of beneficial compounds from the plant. Our Tinctures are made from this uniquely rich concentration of cannabinoids and terpenes, which can work together to have a greater overall wellness impact.
- Our hemp extract is rigorously tested at multiple stages of production to make sure it contains only the ingredients we want in our bodies, and none of the things we don't.

#### Flavors:

Lemon, Chocolate & Mint, Cinnamon, Vanilla

\* Contains MCT Oil

#### **Serving Amount:**

300 mg, 500 mg, 750 mg, 1500 mg