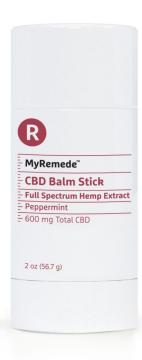

## **CBD** Balm Stick

- MyRemede CBD Balm Stick is a compact topical balm that combines the benefits
  of hemp, peppermint, beeswax, and several other wellness-promoting ingredients,
  conveniently designed for use on the go.
- Your body has cannabinoid receptors that are prominently expressed on your skin. When activated by the cannabinoids that your body makes, these receptors promote wellness and help the body maintain an internal regulatory balance. CBD can mimic the body's cannabinoids and interact with these same receptors.
- Combines skin-friendly ingredients with CBD to help soothe external areas while activating your body's cannabinoid receptors for internal wellness.
- Can be easily added to any post-workout self-care regimen.

#### Scent:

Peppermint

## **Serving Amount:**

600 mg Total CBD