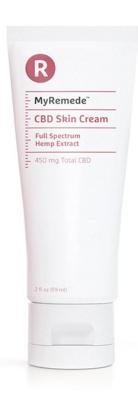

## **CBD** Skin Cream

- MyRemede CBD Skin Cream is a fast-absorbing cream scientifically blended to help invigorate and moisturize your skin.
- Your body has cannabinoid receptors that are prominently expressed on your skin. When activated by the cannabinoids that your body makes, these receptors promote wellness and help the body maintain an internal regulatory balance. CBD can mimic the body's cannabinoids and interact with these same receptors.
- Formulated to provide substantial moisturizing treatment to the skin with a consistency that facilitates thorough absorption of hemp-derived CBD.
- Retains moisture without leaving the skin feeling too oily.
- Good for moisturizing excessively dry or itchy areas of the skin.

## **Serving Amount:**

150 mg Total CBD