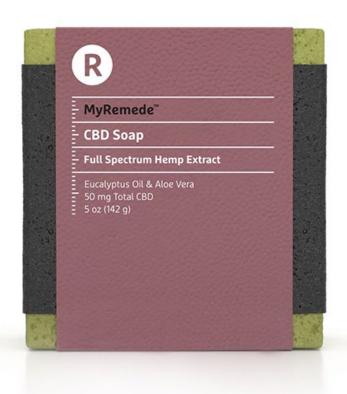

## **CBD** Soap

- MyRemede CBD Soap contains herbal extracts and oils that will leave your skin nourished and mind balanced.
- Your body has cannabinoid receptors that are prominently expressed on your skin. When activated by the cannabinoids that your body makes, these receptors promote wellness and help the body maintain an internal regulatory balance. When applied to the skin via soap, CBD can mimic the body's cannabinoids and interact with these same receptors.
- Regular use of our CBD Soap can cleanse the skin while also promoting wellness, which is especially good for frequently-exposed areas of the skin such as hands, wrists, and arms.
- An easy, convenient way to add CBD to your daily skincare regimen.

#### Scent:

- Lavender & Mint
- Eucalyptus Oil & Aloe Vera

#### **Serving Amount:**

50 mg Total CBD