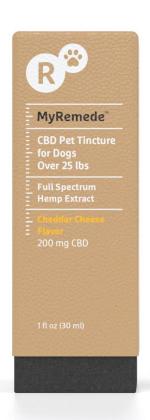

## **CBD** Pet Tincture

- MyRemede Full Spectrum CBD Pet Tincture is scientifically formulated with Full Spectrum Hemp Extract in varying serving sizes to suit the wellness needs of your small, medium, or large-sized furry companion.
- Most hemp extract is formulated with only CBD in mind, risking the degradation and loss of other beneficial molecules in the process. We use cutting-edge extraction technology to preserve a wide range of natural botanical compounds in our Pet Tinctures, each with unique properties that work together to effectively promote wellness in dogs.
- We source our hemp from a devoted network of farms in Oregon, where the climate yields a richer
  profile of beneficial compounds from the plant. Our Tinctures are made from this uniquely rich
  concentration of cannabinoids and terpenes, which can work together to have a greater overall
  wellness impact on your pet.
- Our hemp extract is rigorously tested at multiple stages of production to make sure it contains only the ingredients that benefit your dog, and none of the things that don't.

#### Flavors:

Cheddar Cheese, Bacon

#### **Serving Amount:**

100 mg – Small to Medium-sized dogs 200 mg – Medium to Large-sized dogs