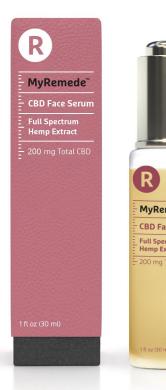

## **CBD** Face Serum

- MyRemede CBD Face Serum is formulated with hemp extract and distilled botanicals such as rose hip and lavender for well-nourished and glowing skin.
- Your body has cannabinoid receptors that are prominently expressed on your skin. When activated by the cannabinoids that your body makes, these receptors promote wellness and help the body maintain an internal regulatory balance. CBD can mimic the body's cannabinoids and interact with these same receptors.
- Combines rose hip, lavender, and other skin-friendly ingredients with CBD to help soften and cleanse the skin while activating your body's cannabinoid receptors.
- Can be used on its own or as a helpful addition to virtually any skin care regimen.

#### Scent:

Rose & Lavender

#### **Serving Amount:**

200 mg Total CBD