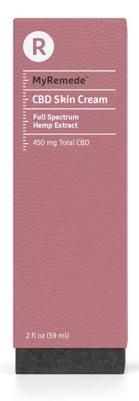

## **CBD** Skin Cream

- MyRemede CBD Skin Cream is a fast-absorbing cream scientifically blended to help invigorate and moisturize your skin.
- Your body has cannabinoid receptors that are prominently expressed on your skin. When activated by the cannabinoids that your body makes, these receptors promote wellness and help the body maintain an internal regulatory balance. CBD can mimic the body's cannabinoids and interact with these same receptors.
- Formulated to provide substantial moisturizing treatment to the skin with a consistency that facilitates thorough absorption of hemp-derived CBD.
- Retains moisture without leaving the skin feeling too oily.
- Good for moisturizing excessively dry or itchy areas of the skin.

## **Serving Amount:**

150 mg Total CBD