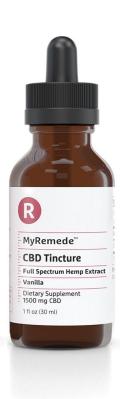

## **CBD** Tinctures

- MyRemede CBD Tincture is a Full Spectrum Hemp Extract that concentrates the botanical benefits of the plant.
- Most hemp extract is formulated with only CBD in mind, risking the degradation and loss of other beneficial molecules in the process. We use cutting-edge extraction technology to preserve a wide range of botanical compounds in our Tinctures, each with unique properties that work together to promote wellness.
- We source our hemp from a devoted network of farms in Oregon, where the climate yields a richer profile of beneficial compounds from the plant. Our Tinctures are made from this uniquely rich concentration of cannabinoids and terpenes, which can work together to have a greater overall wellness impact.
- Our hemp extract is rigorously tested at multiple stages of production to make sure it contains only the ingredients we want in our bodies, and none of the things we don't.

#### Flavors:

Lemon, Chocolate & Mint, Cinnamon, Vanilla

\* Contains MCT Oil

#### **Serving Amount:**

300 mg, 500 mg, 750 mg, 1500 mg