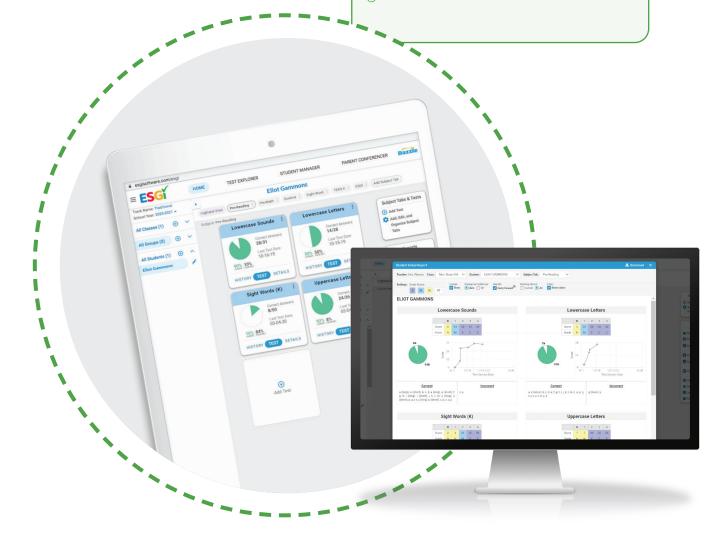

### Increase Parent Engagement

- Provide parents with personalized Flash Cards, Bingo and Parent Letters
- Share reports with mastered and unmastered skills
- Generate letters and templates in Spanish and other languages