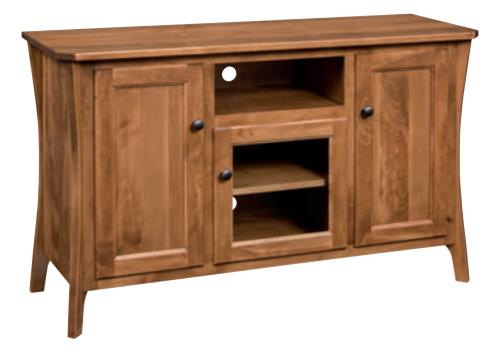

7200 WALL UNIT

**BOURTEN MAGNUM WALL UNIT** 

2-TONE TERRANCE RTTV747 TV STAND

CAMBRIDGE 1994 PLASMA TV STAND

**CAMBRIDGE 1996 TV STAND** 

NORWAY 95030 TV STAND

VIENNA VA-6030 TV STAND

HILTON WALL UNIT