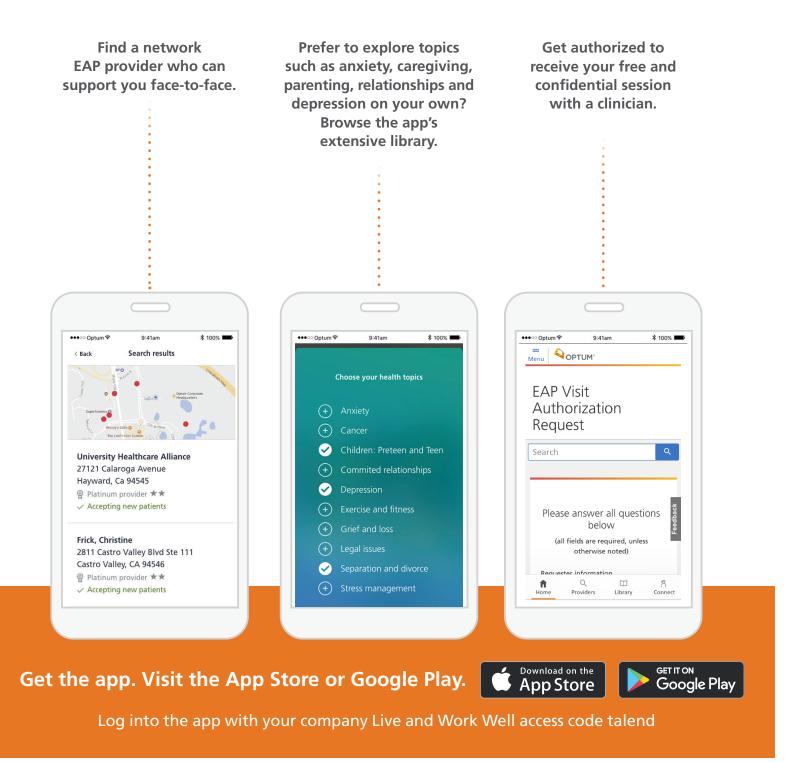

## The myLiveandworkwell app can help you navigate the chaos and find answers and support you can trust.

Use it to learn about your EAP services, find providers for face-to-face counseling and get authorizations for your free visits. You can even connect with an EAP specialist instantly via the click-to-call and chat features.