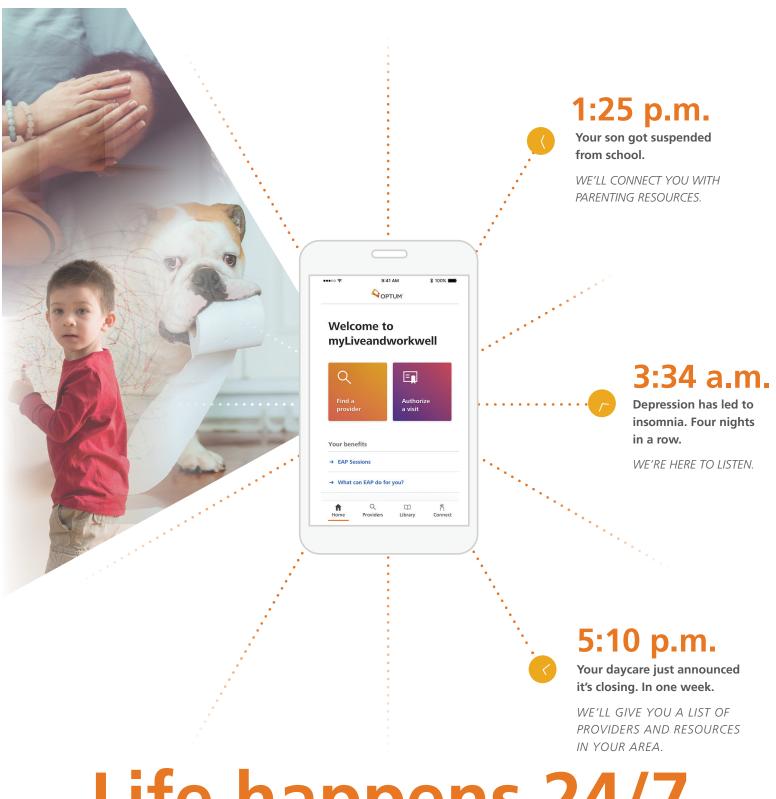

Life happens 24/7.

Stress doesn't just happen at work.

That's why myLiveandworkwell is available anytime, anywhere.

## The myLiveandworkwell app can help you navigate the chaos and find answers and support you can trust.

Use it to learn about your EAP services, find providers for face-to-face counseling and get authorizations for your free visits. You can even connect with an EAP specialist instantly via the click-to-call and chat features.