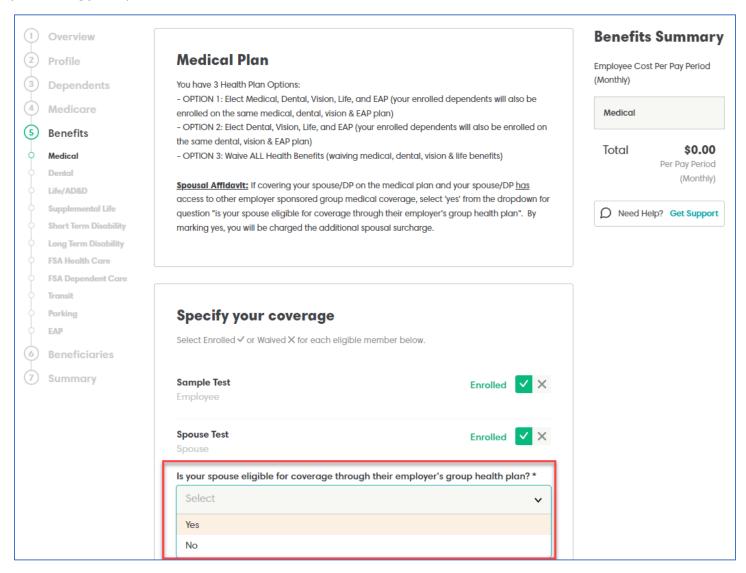

#### **BENEFITS**

To enroll, click the checkmark in **Specify your coverage.** Enrolled  $\checkmark$  X

To waive coverage, click the **x** in **Specify your coverage**. Waived

✓ ×

• Choose Waive Reason

Select the plan and make your election. Click **Continue**. Repeat for all plan types.

<u>Spousal Affidavit:</u> If enrolling a spouse or domestic partner in medical coverage, you will be prompted to indicate if your spouse/DP has access to their employer's group health plan. If you mark 'Yes', you will be charged the surcharge for covering your spouse/DP.