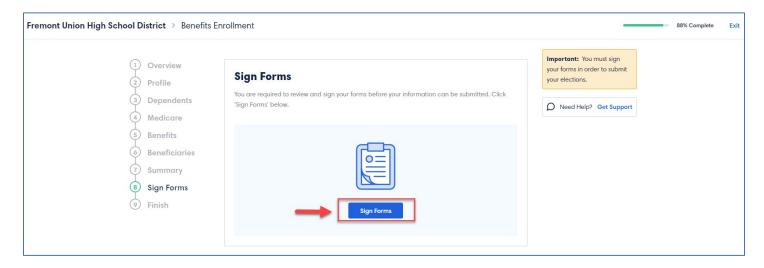

#### **SIGN FORMS**

Click Sign Forms.

Type your full name as it appears in **Create your signature**. Click **Next**.

Using your mouse or touch screen, add a hand-drawn signature (some carriers require hand-drawn signatures). Click **Next**.