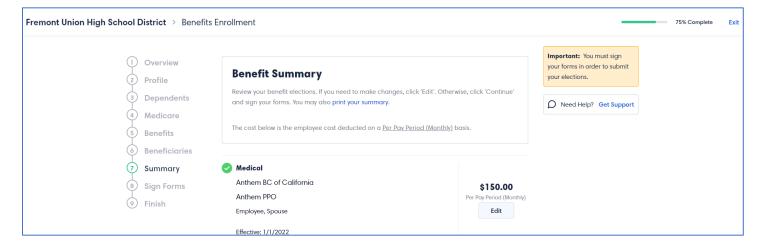

#### **SUMMARY**

Review your **Benefit Summary**. Click **Continue**.

If missing information is noted, click to review as needed. Click **Continue**.