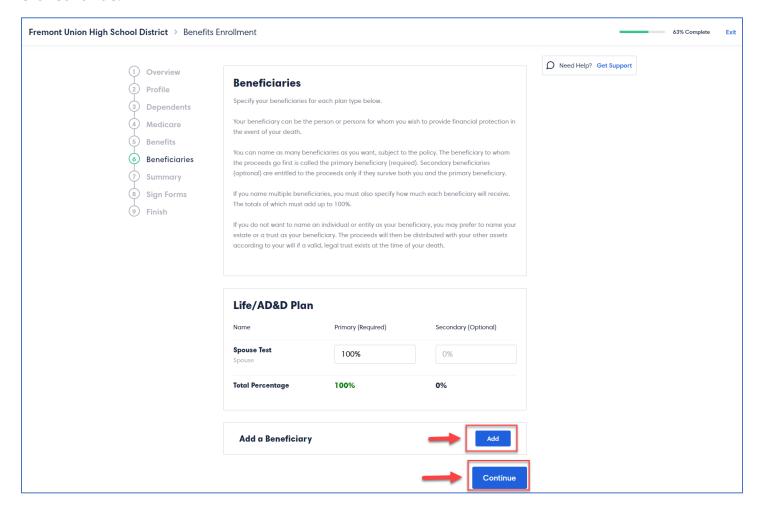

#### **BENEFICIARIES**

Update and add your beneficiaries.

To add a new beneficiary, click **Add**. Enter the beneficiary information and click **Add Beneficiary**. Click **Continue**.