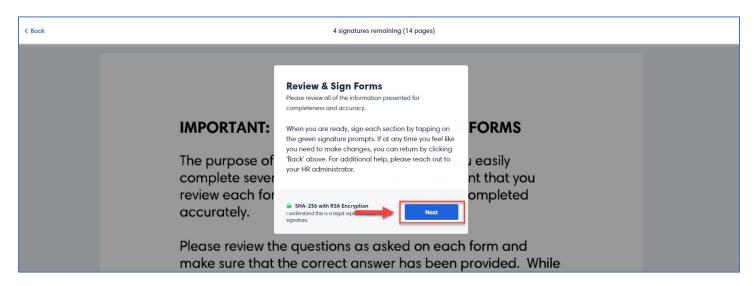

Review forms for completeness and accuracy. Click Next.

Tap each green signature prompt as they appear.

Once complete, click Finish Signing.