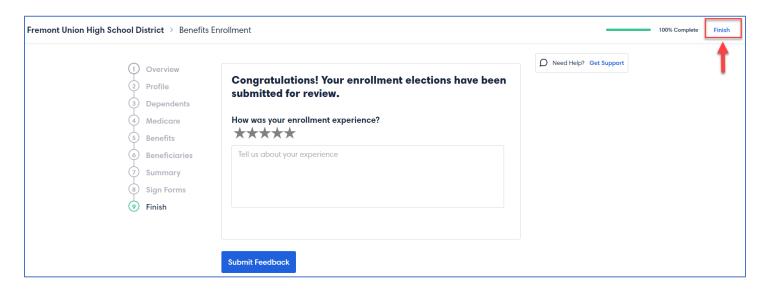

#### **FINISH**

You will see the message below once your enrollment is submitted. If you do not get to this step, your election will not be processed.

Optional: add star rating and comments, then click **Submit Feedback**. Otherwise, click **Finish**.