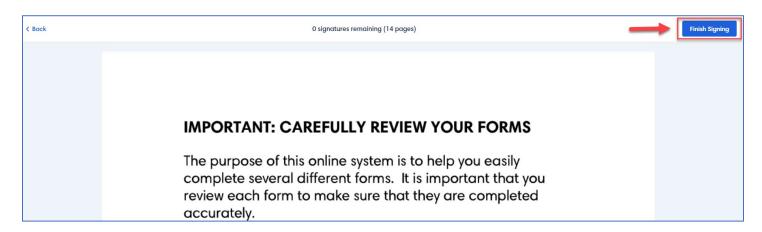

Review forms for completeness and accuracy. Click Next.

Tap each green signature prompt as they appear.

Once complete, click Finish Signing.