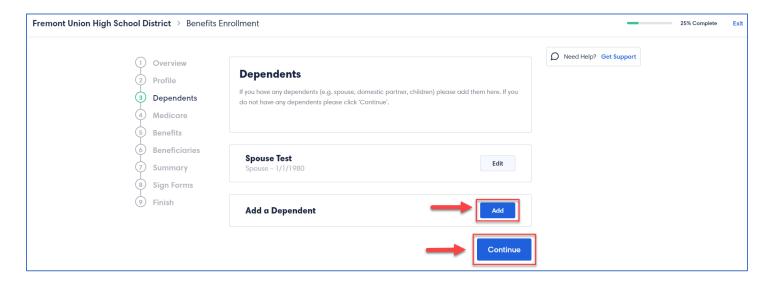

#### **DEPENDENTS**

Update or add dependents.

To add a new dependent, click **Add**. Enter the dependent information and click **Add Dependent**. Click **Continue**.