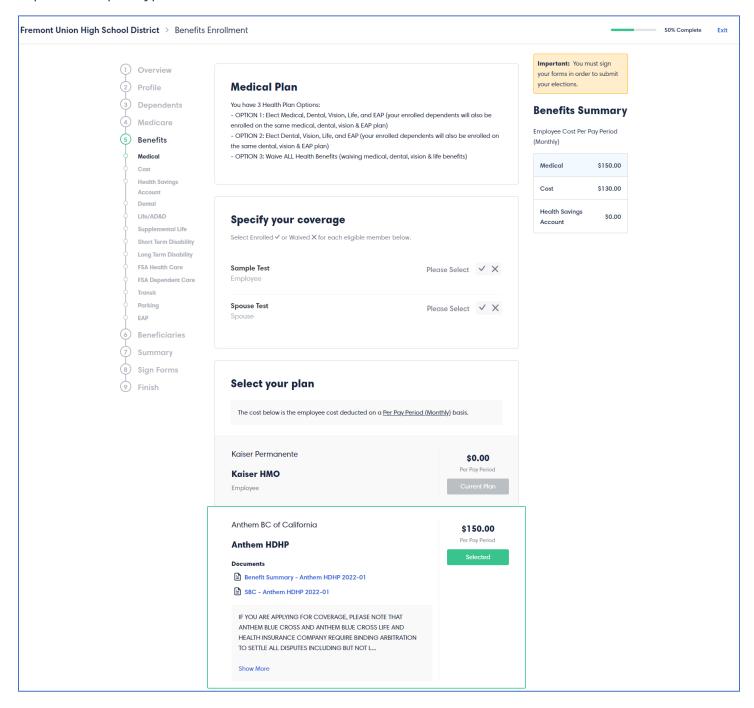

#### **BENEFITS**

To enroll, click the checkmark in **Specify your coverage.** Enrolled  $\checkmark$  X

To waive coverage, click the **x** in **Specify your coverage**. Waived

✓ ×

• Choose Waive Reason

Select the plan and make your election. Click **Continue**. Repeat for all plan types.