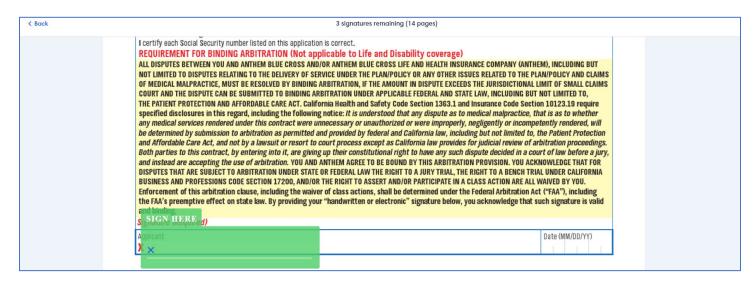

Review forms for completeness and accuracy. Click Next.

Tap each green signature prompt as they appear.

Once complete, click Finish Signing.