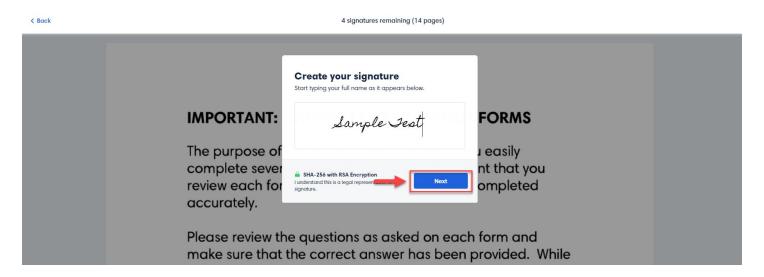

#### **SIGN FORMS**

Click Sign Forms.

Type your full name as it appears in **Create your signature**. Click **Next**.

Using your mouse or touch screen, add a hand-drawn signature (some carriers require hand-drawn signatures). Click **Next**.