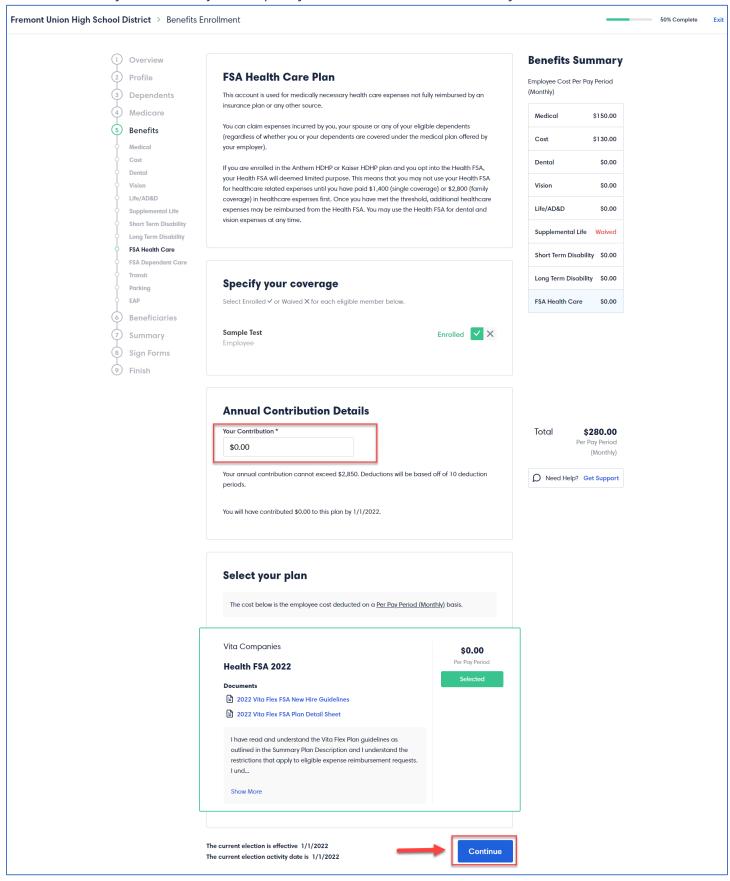

#### **BENEFITS**

To enroll, click the checkmark in **Specify your coverage.** Enrolled  $\checkmark$  X

To waive coverage, click the **x** in **Specify your coverage**. Waived

✓ ×

• Choose Waive Reason

Select the plan and make your election. Click **Continue**. Repeat for all plan types.

<u>Pre-Tax plans:</u> If electing coverage, please enter your desired contribution. You are required to make a NEW FSA and HSA election each year. Elections from the prior year do not continue into the new year.