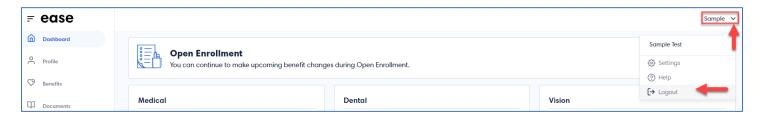

ormation is noted, click to review as needed. Click **Continue**.



#### **SIGN FORMS**

Click Sign Forms.



Type your full name as it appears in **Create your signature**. Click **Next**.



Using your mouse or touch screen, add a hand-drawn signature (some carriers require hand-drawn signatures). Click **Next**.



Review forms for completeness and accuracy. Click Next.



Tap each green signature prompt as they appear.



Once complete, click Finish Signing.



#### **FINISH**

You will see the message below once your enrollment is submitted. If you do not get to this step, your election will not be processed.

Optional: add star rating and comments, then click **Submit Feedback**. Otherwise, click **Finish**.



Click drop arrow next to name in upper right corner. Click **Logout**.