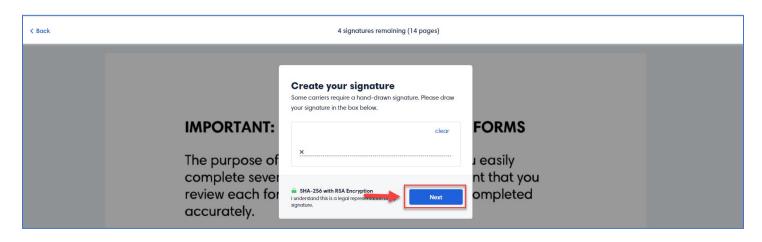

#### **SIGN FORMS**

Click Sign Forms.

Type your full name as it appears in **Create your signature**. Click **Next**.

Using your mouse or touch screen, add a hand-drawn signature (some carriers require hand-drawn signatures). Click **Next**.