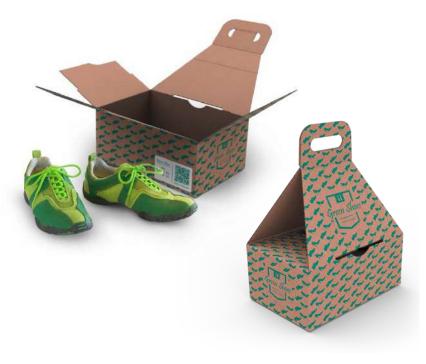

# The Shoe Box with Integrated Handle

# WellBag2Go – Shoe Box 2.0

# WellBag2Go

- Replaces the classic, two-part shoe box
- No additional carrier bag required in store
- Carry handle assembled quickly and easily
- Easy to assemble thanks to integrated foldable base
- Optimal process thanks to single-piece packaging
- Individual customised printing label possible
- Further shoe boxes can quickly be attached