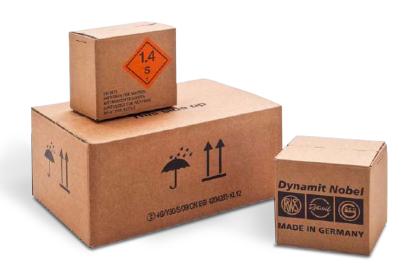

# **Packaging for Hazardous Goods**

- Licensed as official testing laboratory for hazardous goods packaging made of corrugated board
- Designs to match the packaging
- Design testing of dangerous goods corrugated cardboard packaging from a gross weight of 4g to 80kg
- Packaging Groups I (X), II (Y), III (Z)
- A variety of design series