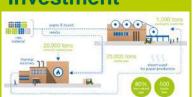

## **Location Weener, Germany**

The power plant is operated on the basis of refuse derived fuel (RDF). This plant provides the Weener paper mill with heat and with some of the electricity it requires.

Commissioning 2008

**Employees** 32

Annual Fuel Consumption

app. 180,000 t/a

Saves Annually ->

app. 32 million m<sup>3</sup> of natural and primary energy 55,000 tons of CO<sub>2</sub>-emissions

Own
Wind Energy Plant