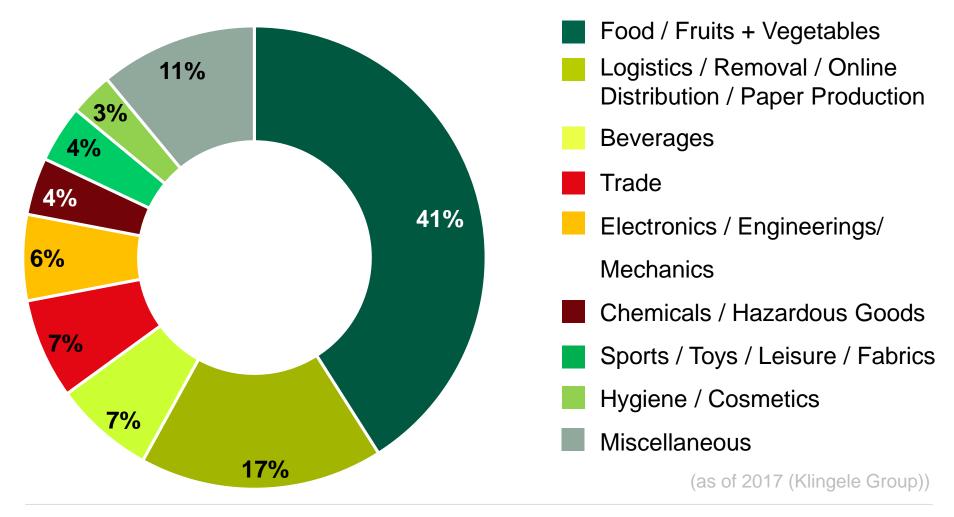

### **Our Facts and Figures**

## The Klingele Group

Klingele is one of the leading independent manufacturers of corrugated packaging solutions with locations in Europe and Africa.

Founded 1920

**Turnover in Euro** 620 million euros\*

Employees 2,400\*

Capacity Paper 634,000 t/a

Capacity Corrugated

**Board** 990 million m<sup>2</sup>/a

Market Share 5% Corrugated

Board (G)

(as of 2017 (The value is the total of all the locations)) \*(as of 2016 (The value is the total of all the locations))