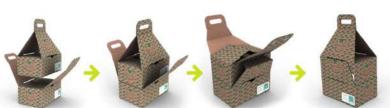

# The Shoe Box with Integrated Handle

# WellBag2Go – Shoe Box 2.0

# WellBag2Go

- Replaces the classic, two-part shoe box
- No additional carrier bag required in store
- Carry handle assembled quickly and easily
- Easy to assemble thanks to integrated foldable base
- Optimal process thanks to single-piece packaging
- Individual customised printing label possible
- Further shoe boxes can quickly be attached