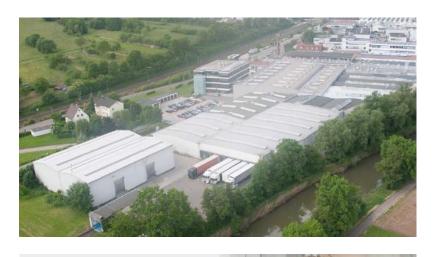

### **Our Box Plant**

# **Location Delmenhorst, Germany**

Founded

1955

Employees

220

Capacity Corrugated Board

140 million m<sup>2</sup>/a

74,000 t/a

Building size

44,000 m<sup>2</sup>

Patrick Ginter
Plant Manager Delmenhorst