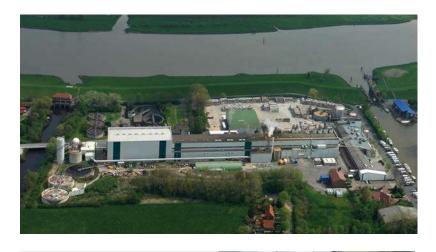

### **Our Weener Paper Mill**

## **Location Weener, Germany**

Employees 133

Capacity Paper 270,000 t/a

Products Testliner, Fluting

Basis Weights 110 – 180 g/m²

Raw Material 100% waste paper

Paper Width 5 m

Power supply via the company's own CHP plant

Own sewage plant

Thilo-Hubertus Kuhl
Managing Director (assistant)