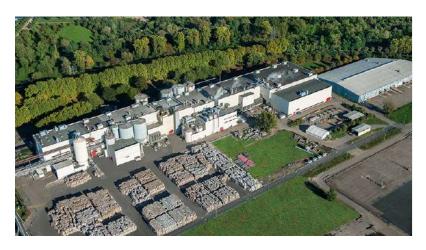

### **Our Paper Mill Weener - Power Plant**

## **Location Weener, Germany**

The power plant is operated on the basis of refuse derived fuel (RDF). This plant provides the Weener paper mill with heat and with some of the electricity it requires.

Commissioning 2008

**Employees** 32

Annual Fuel Consumption

app. 180,000 t/a

Saves Annually ->

app. 32 million m<sup>3</sup> of natural and primary energy 55,000 tons of CO<sub>2</sub>-emissions

Own
Wind Energy Plant