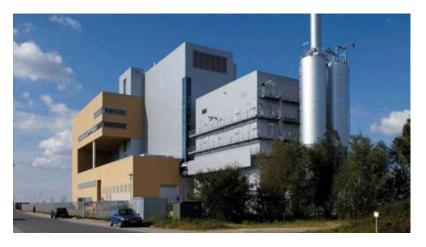

### **Our Paper Mill Weener - Power Plant**

## **Location Weener, Germany**

The power plant is operated on the basis of refuse derived fuel (RDF). This plant provides the Weener paper mill with heat and with some of the electricity it requires.

Commissioning 2008

**Employees** 32

Annual Fuel Consumption

app. 180,000 t/a

Saves Annually ->

app. 32 million m<sup>3</sup> of natural and primary energy 55,000 tons of CO<sub>2</sub>-emissions

Own
Wind Energy Plant