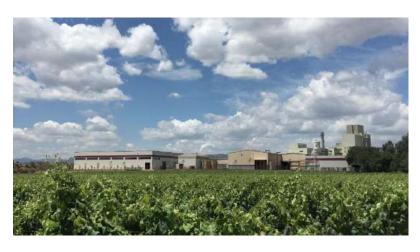

#### **Our Box Plant Ondunova**

# Location Monjos del Penedés, Spain

**Founded** 1957

**Employees** 100

**Capital Participation** Together with

Mathías Gomá

Tomás, Spain

**Capacity Corrugated Board** 

50 million m<sup>2</sup>/a

25,000 t/a

**Building size** 31,000 m<sup>2</sup>