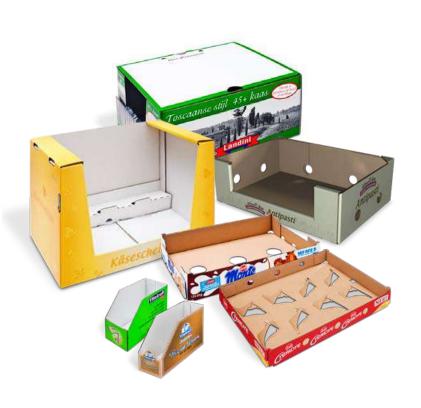

# **Transport Packaging**

- Easy handling during packaging and unpacking
- Theft protection
- Variety in many sizes
- Volume optimisation
- Failure test
- Packaging with self-adhesive closure
- Click-Fix → more info + video
- Fast-Fix → mehr info + video
- Single-item delivery packaging for bottles
  - → more info + video
- Plant shipping packaging
  - → more info + video

# Sales Packaging

# Retail ready packaging and shelf-ready packaging solutions

- Easy to identify
- Easy to open
- Easy to shelve
- Easy to transport
- Easy to sell
- Excellent print quality
- Modular pallet display
  - → more info + video
- Herb Display
  - → more info + video

# **Transport Packaging**

- Reliable protection for your goods throughout the entire distribution chain
- Selected combinations of material and individual packaging designs
- Packaging optimized to your carriers
- Compatible with your primary packaging
- **Excellent print quality**

# **Special Solutions**

- Corrugated packaging combined with materials, for example plastic foil
- Break-proof beer and wine bottle packaging for dispatch by mail
- Compartmented inserts and paddings
- Displays, merchandising units and presentation packaging
- Packaging can be produced in specific dimensions thanks to special machines
- Packaging with no tool costs
- Small to medium-sized batch sizes
- Bottle shipping cases → more info
- Pallet collars