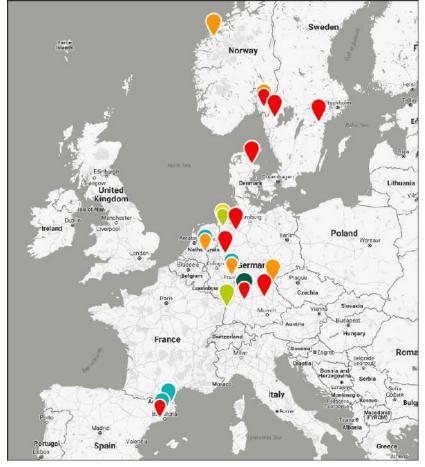

### **Our Locations**

## Locations of the Klingele group worldwide

Head Office Remshalden, Germany

2 Paper Mill V Germany (1), France (1)

1 Power Plant Germany (1)

12 Box Plants Germany (4), Spain (2), Denmark (1), Sweden (2), Norway (1), Cuba (2)

7 Sheet Plants Cermany (2), Netherlands (1), Norway (2), Mauritania (2)

3 Logistics Centres Cermany (1), Netherlands (1), Spain (1)

1 Folded Box Plant
Cuba