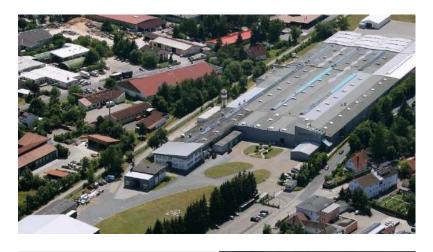

### **Our Box Plant**

# **Location Grunbach, Germany**

Founded

1936

Employees

182

Capacity Corrugated Board

125 million m²/a

64,000 t/a

Building size

25,500 m<sup>2</sup>

Awarded

family-friendly company 2015

**Ekkehard Dürr** 

Plant Manager Grunbach

Awarded 2015 as a family-friendly company