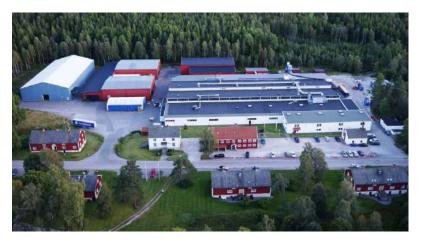

### **Our Box Plant**

# **Location Grunbach, Germany**

Founded

1936

Employees

182

Capacity Corrugated Board

125 million m²/a

64,000 t/a

Building size

25,500 m<sup>2</sup>

Awarded

family-friendly company 2015

**Ekkehard Dürr** 

Plant Manager Grunbach

Awarded 2015 as a family-friendly company