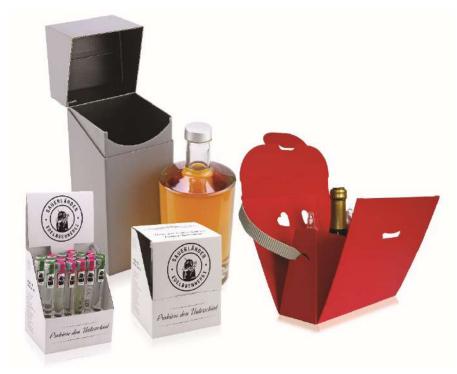

# **Product-/Present Packaging**

- Customised product- and present packaging made of corrugated board, perfectly matched to the product
- Small series as of 1 piece and small batches without tool costs
- Individual print possible
- Processing of foam as well as honeycomb cardboard and cavityplates
- Processing by adding special components

# **Special Solutions**

- Corrugated packaging combined with materials, for example plastic foil
- Break-proof beer and wine bottle packaging for dispatch by mail
- Compartmented inserts and paddings
- Displays, merchandising units and presentation packaging
- Packaging can be produced in specific dimensions thanks to special machines
- Packaging with no tool costs
- Small to medium-sized batch sizes
- Bottle shipping cases → more info
- Pallet collars