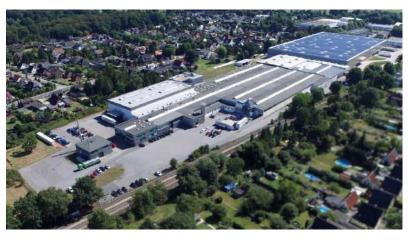

### **Our Box Plant**

# **Location Grunbach, Germany**

Founded

1936

Employees

182

Capacity Corrugated Board

125 million m²/a

64,000 t/a

Building size

25,500 m<sup>2</sup>

Awarded

family-friendly company 2015

**Ekkehard Dürr** 

Plant Manager Grunbach

Awarded 2015 as a family-friendly company