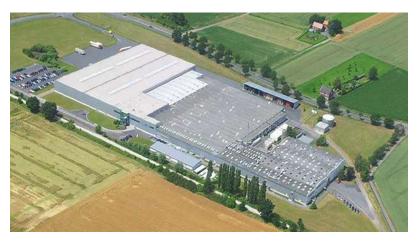

### **Our Box Plant**

# **Location Werne, Germany**

**Founded** 

1968

**Employees** 

209

Capacity Corrugated 160 million m<sup>2</sup>/a **Board** 

79,000 t/a

**Building size** 

36,500 m<sup>2</sup>

Plant Manager Werne