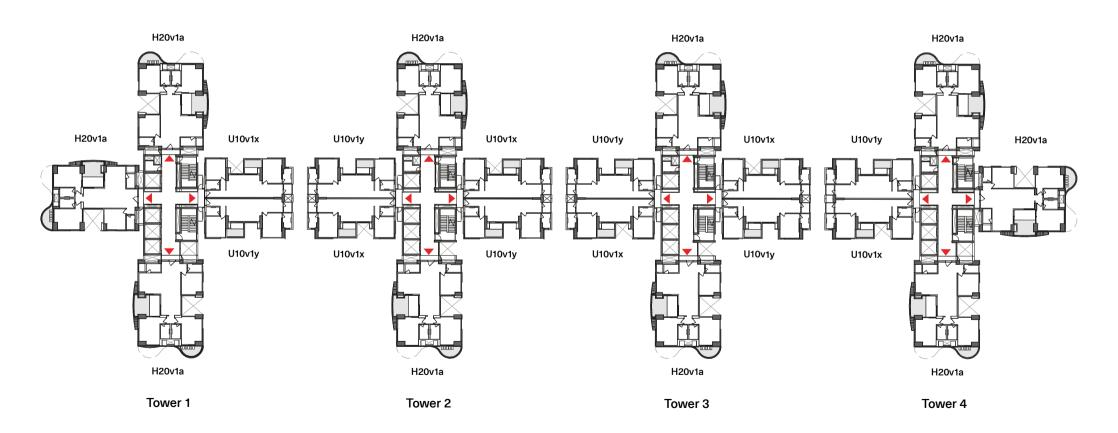

# Typical Floor Plan

\$

**H20**v1a, **U10**v1x & **U10**v1y

**H20**v1b, **U10**v1x & **U10**v1y