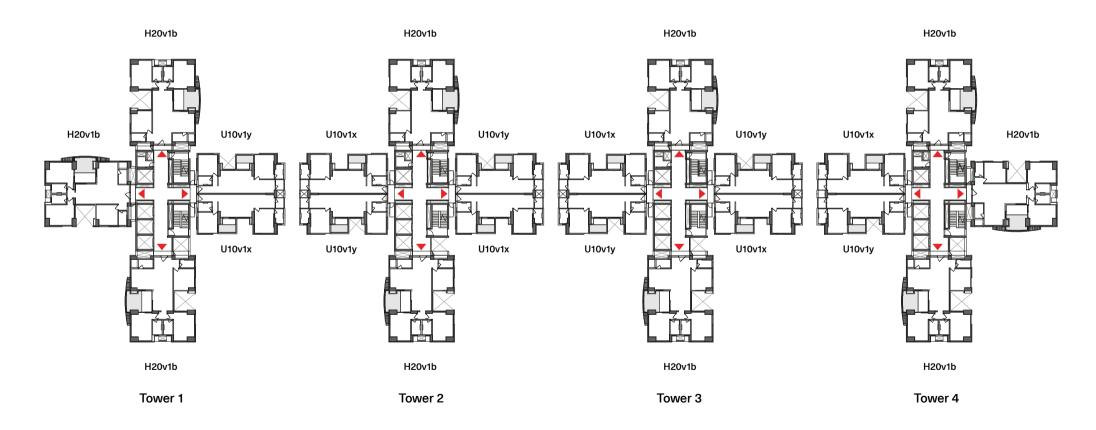

# Typical Floor Plan

\$

**H20**v1a, **U10**v1x & **U10**v1y

**H20**v1b, **U10**v1x & **U10**v1y