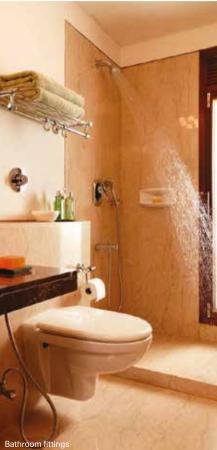

GREEN BLUE PURPLE

| Powder Room (U20)       | Marble on the floor and counter. No Dado                                                                                                                                                                                                                                        | • |   |   |
|-------------------------|---------------------------------------------------------------------------------------------------------------------------------------------------------------------------------------------------------------------------------------------------------------------------------|---|---|---|
|                         | Imported marble on the floor and Glass Counter. No Dado                                                                                                                                                                                                                         |   | • | • |
| SANITARY & PLUMBING     |                                                                                                                                                                                                                                                                                 |   |   |   |
| Water Closets           | Western style, porcelain EWC of Kohler or equivalent make in all bathrooms                                                                                                                                                                                                      | • | • | • |
| Health Faucets          | Health faucets of Schell or equivalent make in all bathrooms                                                                                                                                                                                                                    | • | • | • |
| Wash Basins             | Porcelain wash basins of Kohler or equivalent make shall be provided<br>in all bathrooms.                                                                                                                                                                                       | • | • | • |
| Kitchen Sink            | Stainless steel sink with drain board                                                                                                                                                                                                                                           | • | • | • |
| Cockroach / Floor traps | A detachable stainless steel cockroach trap with lid of Chilly or equivalent make<br>in all bathrooms                                                                                                                                                                           | • | • | • |
| Shower Area             | Glass partition with door for the shower area in the Master & Children's bath                                                                                                                                                                                                   |   |   | • |
| Overhead Showers        | Showers of Grohe or equivalent make in all bathrooms                                                                                                                                                                                                                            | • | • | • |
|                         | One Rain shower of Grohe or equivalent make in the Master bath                                                                                                                                                                                                                  |   |   | • |
| Hand Showers            | Hand showers of Grohe or equivalent make in the Master and Children's bathrooms                                                                                                                                                                                                 |   |   | • |
| Faucets                 | All faucets shall be CP, heavy body metal fittings of Grohe or equivalent make                                                                                                                                                                                                  | • | • | • |
| Bath Accessories        | Towel rings, toilet paper holders, towel racks and soap dish in Master and Children's<br>Bathroom - all of Grohe or equivalent make.                                                                                                                                            |   | • | • |
| Washing Machine Point   | One cold water inlet and drainage outlet for a washing machine in the Utility / Laundry room.                                                                                                                                                                                   | • | • | • |
| Plumbing                | Internal water supply lines & drainage lines in cPVC pipes. Hot water lines<br>in multiple layer composite pipes. Sewage lines in PVC pipes. Provision for<br>centralised hot water connection to the shower and wash basin in each bathroom<br>and to the sink in the kitchen. | • | • | • |
| ELECTRICAL              |                                                                                                                                                                                                                                                                                 |   |   |   |
| Wiring                  | All wiring of Havells or equivalent make, concealed in PVC conduit pipes.                                                                                                                                                                                                       | • | • | • |
| Switches & Sockets      | All switches of Anchor or equivalent make.                                                                                                                                                                                                                                      | • | • | • |
| Living/ Dining          | 3 no.s - 5 amp switch & socket                                                                                                                                                                                                                                                  | • | • | • |
| Kitchen                 | 3 no.s - 5 amp switch & socket, 4 no.s - 15 amp switch and socket                                                                                                                                                                                                               | • | • | • |
| Utility                 | 1 no - 5 amp switch & socket, 1 no 15 amp switch and socket                                                                                                                                                                                                                     | • | • | • |
|                         |                                                                                                                                                                                                                                                                                 |   |   |   |