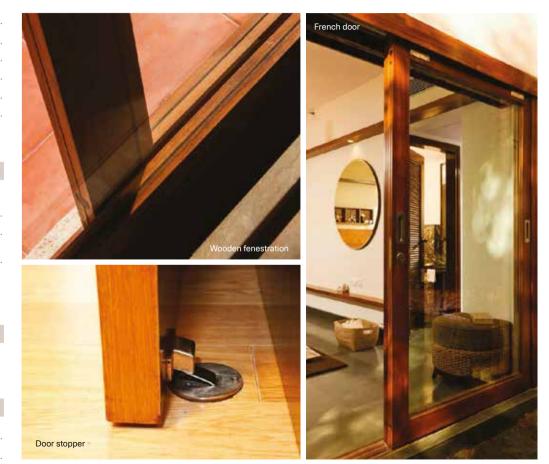

|                    |                                                                                                                                                                                                                                 | GREEN | BLUE | PURPLE |
|--------------------|---------------------------------------------------------------------------------------------------------------------------------------------------------------------------------------------------------------------------------|-------|------|--------|
| Master Bedroom     | 2 no.s - 5 amp switch & socket                                                                                                                                                                                                  | •     | •    | •      |
| Other Bedrooms     | 2 no.s - 5 amp switch & socket                                                                                                                                                                                                  | •     | •    | •      |
| Bathrooms          | 1 no - 5 amp switch & socket                                                                                                                                                                                                    | •     | •    | •      |
| Telephone          | 1 Telephone Point each in living and master bedroom                                                                                                                                                                             | •     | •    | •      |
| Entertainment      | 1 Television Point in either living or family.                                                                                                                                                                                  | •     | •    | •      |
| Lighting           | Lighting fixtures in the home                                                                                                                                                                                                   |       |      |        |
| Power & Back-up    | Power connection of 3 KVA with back-up power from Diesel Generator (U10)                                                                                                                                                        | •     | •    | •      |
|                    | Power connection of 3 KVA with back-up power from Diesel Generator (U20)<br>Power connection of 5 KVA with back-up power from Diesel Generator (U20)                                                                            | •     | •    | •      |
| FENESTRATION       |                                                                                                                                                                                                                                 |       |      |        |
| Frames & Shutters  | Door and window frames and shutters in Engineered Solid Wood or finger-jointed Glulam<br>wood. All door shutters in natural wood veneer. All bathroom windows, external utility<br>fenestration in Aluminium frame and shutters | •     | •    | •      |
| Mosquito Screens   | Mosquito screens for all the External Windows and French Windows                                                                                                                                                                |       |      | •      |
| Window Grills      | No window grills permitted for the French Windows. Grills provided only for windows where there is a sheer drop. No grills for bathroom windows.                                                                                | •     | •    | •      |
| Hardware           | All hardware in brush finished stainless steel. The main door with a night latch of Godrej or<br>equivalent make.                                                                                                               | •     | •    | •      |
|                    | All other doors with door bolts and a mortise lock or tubular / cylindrical lock. All swing<br>windows fitted with friction stays. Magnetic / concealed door stoppers for the Main door<br>and Bed room doors.                  | •     | •    | •      |
| PAINT              |                                                                                                                                                                                                                                 |       |      |        |
| Paint              | No external paint over exposed brick or stone masonry. Cement based paint for<br>other areas. Any steel railings etc. with a zinc-chromate primer and synthetic<br>enamel paint.                                                | •     | •    | •      |
|                    | All internal paint in Acrylic Distemper.                                                                                                                                                                                        | •     | •    | •      |
| ELECTRO-DOMESTIC E | QUIPMENT                                                                                                                                                                                                                        |       |      |        |
| Central Vacuum     | Central vacuum system with vacuum points accessible from Living/Dining, Bedrooms, Kitchen                                                                                                                                       |       |      |        |
| Hob                | 4-burner cooking hob in the Kitchen                                                                                                                                                                                             |       | •    | •      |