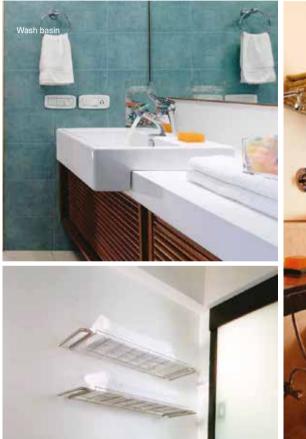

GREEN BLUE PURPLE

| Powder Room (U20)       | Marble on the floor and counter. No Dado                                                                                                                                                                                                                                        | • |   |   |
|-------------------------|---------------------------------------------------------------------------------------------------------------------------------------------------------------------------------------------------------------------------------------------------------------------------------|---|---|---|
|                         | Imported marble on the floor and Glass Counter. No Dado                                                                                                                                                                                                                         |   | • | • |
| SANITARY & PLUMBING     |                                                                                                                                                                                                                                                                                 |   |   |   |
| Water Closets           | Western style, porcelain EWC of Kohler or equivalent make in all bathrooms                                                                                                                                                                                                      | • | • | • |
| Health Faucets          | Health faucets of Schell or equivalent make in all bathrooms                                                                                                                                                                                                                    | • | • | • |
| Wash Basins             | Porcelain wash basins of Kohler or equivalent make shall be provided<br>in all bathrooms.                                                                                                                                                                                       | • | • | • |
| Kitchen Sink            | Stainless steel sink with drain board                                                                                                                                                                                                                                           | • | • | • |
| Cockroach / Floor traps | A detachable stainless steel cockroach trap with lid of Chilly or equivalent make<br>in all bathrooms                                                                                                                                                                           | • | • | • |
| Shower Area             | Glass partition with door for the shower area in the Master & Children's bath                                                                                                                                                                                                   |   |   | • |
| Overhead Showers        | Showers of Grohe or equivalent make in all bathrooms                                                                                                                                                                                                                            | • | • | • |
|                         | One Rain shower of Grohe or equivalent make in the Master bath                                                                                                                                                                                                                  |   |   | • |
| Hand Showers            | Hand showers of Grohe or equivalent make in the Master and Children's bathrooms                                                                                                                                                                                                 |   |   | • |
| Faucets                 | All faucets shall be CP, heavy body metal fittings of Grohe or equivalent make                                                                                                                                                                                                  | • | • | • |
| Bath Accessories        | Towel rings, toilet paper holders, towel racks and soap dish in Master and Children's<br>Bathroom - all of Grohe or equivalent make.                                                                                                                                            |   | • | • |
| Washing Machine Point   | One cold water inlet and drainage outlet for a washing machine in the Utility / Laundry room.                                                                                                                                                                                   | • | • | • |
| Plumbing                | Internal water supply lines & drainage lines in cPVC pipes. Hot water lines<br>in multiple layer composite pipes. Sewage lines in PVC pipes. Provision for<br>centralised hot water connection to the shower and wash basin in each bathroom<br>and to the sink in the kitchen. | • | • | • |
| ELECTRICAL              |                                                                                                                                                                                                                                                                                 |   |   |   |
| Wiring                  | All wiring of Havells or equivalent make, concealed in PVC conduit pipes.                                                                                                                                                                                                       | • | • | • |
| Switches & Sockets      | All switches of Anchor or equivalent make.                                                                                                                                                                                                                                      | • | • | • |
| Living/ Dining          | 3 no.s - 5 amp switch & socket                                                                                                                                                                                                                                                  | • | • | • |
| Kitchen                 | 3 no.s - 5 amp switch & socket, 4 no.s - 15 amp switch and socket                                                                                                                                                                                                               | • | • | • |
| Utility                 | 1 no - 5 amp switch & socket, 1 no 15 amp switch and socket                                                                                                                                                                                                                     | • | • | • |
|                         |                                                                                                                                                                                                                                                                                 |   |   |   |