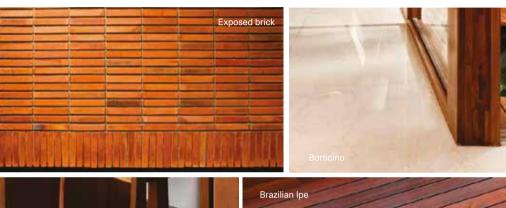

Furniture items have been shown here for providing a reference only. Please refer the section on specifications to understand what is provided under various purchase options.

GREEN BLUE PURPLE

| Shell                | RCC frame structure with a height of 9'6" from slab top to slab top, except in the<br>case of sloped or curved roofs.                                                                                                                                                                                          | • | • |      |
|----------------------|----------------------------------------------------------------------------------------------------------------------------------------------------------------------------------------------------------------------------------------------------------------------------------------------------------------|---|---|------|
| Masonry              | High quality exposed brick masonry using specially procured high-strength<br>terracotta wire-cut bricks and / or stone masonry for parts of the exterior with<br>deep-set waterproof pointing. All other masonry in terracotta blocks, table<br>moulded brick, Aerocon blocks or Concrete blocks with plaster. | • | • |      |
| FLOORING & DADO      |                                                                                                                                                                                                                                                                                                                |   |   |      |
| _iving & Dining      | Kota stone laid with paper joints and finished with 8 coats polish                                                                                                                                                                                                                                             | • |   |      |
|                      | Imported marble laid with paper joints and finished with 8 coats polish                                                                                                                                                                                                                                        |   | • |      |
| Kitchen              | Green Marble flooring & Counter with glass or glazed tile dado above the counter<br>up to a height of 2'                                                                                                                                                                                                       | • |   | •••• |
|                      | Imported marble laid with paper joints and finished with 8 coats polish on the floor.<br>Marble / granite counter with glass or glazed tile dado above the counter up to a<br>height of 2'                                                                                                                     |   | • | •    |
| Utility / Laundry    | Green Marble flooring. No dado or counter.                                                                                                                                                                                                                                                                     | • | • |      |
| Master Bedroom       | Kota stone laid with paper joints and finished with 8 coats polish<br>Hardwood flooring                                                                                                                                                                                                                        | • | • |      |
| Master Bathroom      | Indian Marble on the floor and counter, Marazzi or equivalent tile / glass dado on the walls up to 7' in shower area.                                                                                                                                                                                          | • |   |      |
|                      | Imported marble on floor and counter, Marazzi or equivalent tile / glass dado on the walls up to 7' in shower area.                                                                                                                                                                                            |   | • | •    |
| Children's Bedroom   | Kota stone laid with paper joints and finished with 8 coats polish                                                                                                                                                                                                                                             | • | • |      |
| Children's Bathroom  | Marble Counter. Marazzi or equivalent tiles on the floor and walls up to 7' in shower area.                                                                                                                                                                                                                    | • | • |      |
|                      | Imported Marble on the floor and counter, Marazzi or equivalent tiles / glass dado<br>on the walls up to 7' in shower area.                                                                                                                                                                                    |   |   | •    |
| Guest Bedroom (U20)  | Kota stone laid with paper joints and finished with 8 coats polish                                                                                                                                                                                                                                             | • | • |      |
| Guest Bathroom (U20) | Marble Counter. Marazzi or equivalent tiles on the floor and walls up to 7' in shower area                                                                                                                                                                                                                     | • | • | •••• |
|                      | Imported Marble on the floor and counter, Marazzi or equivalent tiles / glass dado on the walls up to $7^\circ$ in shower area                                                                                                                                                                                 |   |   |      |