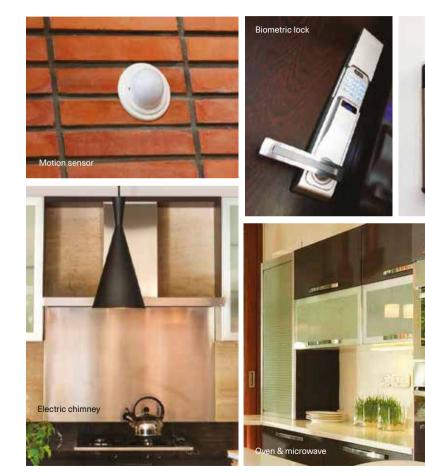

| Chimney        | Ductable electric chimney with anodized Aluminium filters in the Kitchen |   | • | • |
|----------------|--------------------------------------------------------------------------|---|---|---|
| Dishwasher     | Dishwasher of Siemens or equivalent make in the kitchen or wet kitchen   |   | • | • |
| Microwave      | Microwave of Siemens or equivalent make in the kitchen                   |   |   | • |
| Oven           | Oven of Siemens or equivalent make in the kitchen                        |   |   | • |
| Refrigerator   | Refrigerator in Kitchen                                                  |   |   |   |
| Water Purifier | RO unit                                                                  | • | • | • |
| Heat Pump      | Centralized Heat Pump                                                    |   | • | • |

#### HOME AUTOMATION

Panic button

0.00

DDD

| Console               | Two tablets with touch screens                                                    |   | • |
|-----------------------|-----------------------------------------------------------------------------------|---|---|
| Security / Safety     | Bio-metric main door lock with additional control from main console and sub-phone |   | • |
|                       | Colour door camera with call bell facility outside the main door                  |   | • |
|                       | Surface mounted siren and auto dialler                                            |   | ٠ |
|                       | Panic buttons at entrance lobby and bathrooms to raise alarm in case of emergency |   | • |
|                       | Pet immune motion sensors at few locations for detecting intrusions               |   | ٠ |
|                       | Magnetic sensors in all windows, French windows and main door                     |   | • |
|                       | Glass break detectors in French Windows                                           |   |   |
|                       | Gas leak detector and heat detector in the kitchen                                |   | • |
| Entertainment         | Mood Lighting                                                                     |   |   |
| Green Controls        | Occupancy sensors in master bathroom, children's bathroom and guest<br>bathrooms. |   | • |
| CABINETRY & FURNITURE |                                                                                   |   |   |
| Living & Dining       | Console unit in dining area. No crockery unit.                                    |   | • |
| Kitchen               | Floor & wall mounted cabinets in vaneer finish                                    | • | • |
| Master Bedroom        | Double bed with bedside tables, 2 module wardrobes                                | • |   |
|                       | Double bed with bedside tables, study unit, 2 module wardrobes                    |   | • |
| Master Bathroom       | Mirror with backing ply and edge trim                                             |   | • |
|                       | Shutters below the counter                                                        |   | • |