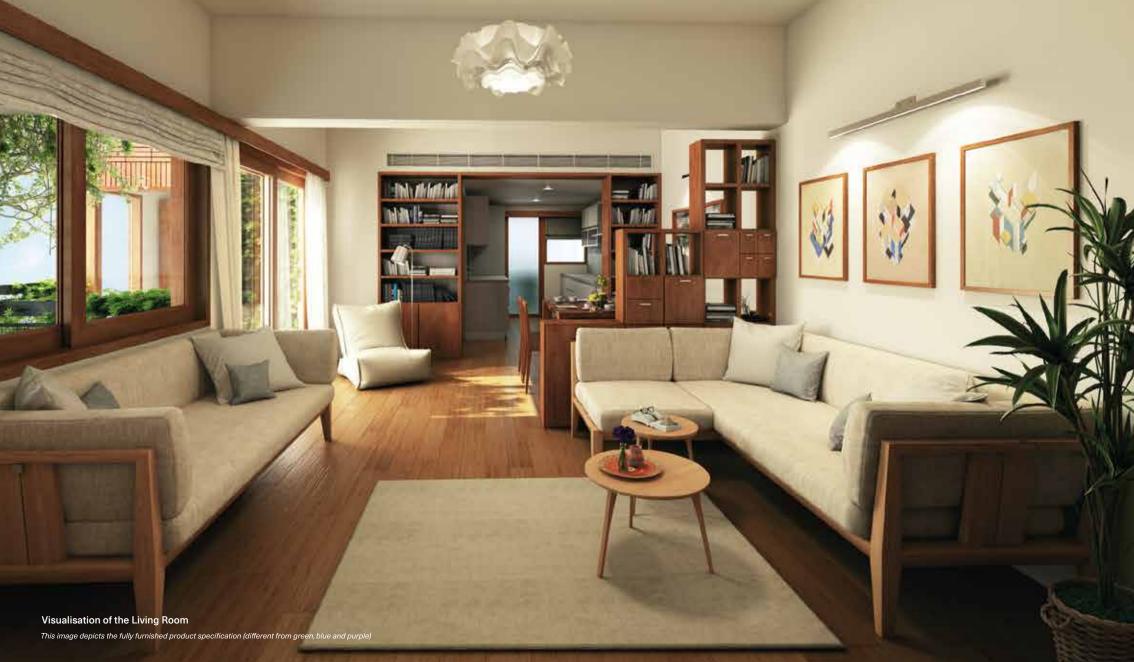

This 4 bedroom home is designed with the living and dining space and the bedrooms opening out towards a double height garden and deck especially designed to house a full grown small tree. Simple, clean lines and free flowing spaces ensure that the interiors don't feel dated after some time. An open kitchen allows for conversations, and large windows and French windows bring in plenty of natural light. Earthy natural stone flooring and wood windows provide the warmth that you can always expect from a typical Total Environment home.

Furniture items have been shown here for providing a reference only. Please refer the section on specifications to understand what is provided under various purchase options.

GREEN BLUE PURPLE

| Shell                | RCC frame structure with a height of 9'6" from slab top to slab top, except in the<br>case of sloped or curved roofs.                                                                                                                                                                                          | • | • |      |
|----------------------|----------------------------------------------------------------------------------------------------------------------------------------------------------------------------------------------------------------------------------------------------------------------------------------------------------------|---|---|------|
| Masonry              | High quality exposed brick masonry using specially procured high-strength<br>terracotta wire-cut bricks and / or stone masonry for parts of the exterior with<br>deep-set waterproof pointing. All other masonry in terracotta blocks, table<br>moulded brick, Aerocon blocks or Concrete blocks with plaster. | • | • |      |
| FLOORING & DADO      |                                                                                                                                                                                                                                                                                                                |   |   |      |
| _iving & Dining      | Kota stone laid with paper joints and finished with 8 coats polish                                                                                                                                                                                                                                             | • |   |      |
|                      | Imported marble laid with paper joints and finished with 8 coats polish                                                                                                                                                                                                                                        |   | • |      |
| Kitchen              | Green Marble flooring & Counter with glass or glazed tile dado above the counter<br>up to a height of 2'                                                                                                                                                                                                       | • |   | •••• |
|                      | Imported marble laid with paper joints and finished with 8 coats polish on the floor.<br>Marble / granite counter with glass or glazed tile dado above the counter up to a<br>height of 2'                                                                                                                     |   | • | •    |
| Utility / Laundry    | Green Marble flooring. No dado or counter.                                                                                                                                                                                                                                                                     | • | • |      |
| Master Bedroom       | Kota stone laid with paper joints and finished with 8 coats polish<br>Hardwood flooring                                                                                                                                                                                                                        | • | • |      |
| Master Bathroom      | Indian Marble on the floor and counter, Marazzi or equivalent tile / glass dado on the walls up to 7' in shower area.                                                                                                                                                                                          | • |   |      |
|                      | Imported marble on floor and counter, Marazzi or equivalent tile / glass dado on the walls up to 7' in shower area.                                                                                                                                                                                            |   | • | •    |
| Children's Bedroom   | Kota stone laid with paper joints and finished with 8 coats polish                                                                                                                                                                                                                                             | • | • |      |
| Children's Bathroom  | Marble Counter. Marazzi or equivalent tiles on the floor and walls up to 7' in shower area.                                                                                                                                                                                                                    | • | • |      |
|                      | Imported Marble on the floor and counter, Marazzi or equivalent tiles / glass dado<br>on the walls up to 7' in shower area.                                                                                                                                                                                    |   |   | •    |
| Guest Bedroom (U20)  | Kota stone laid with paper joints and finished with 8 coats polish                                                                                                                                                                                                                                             | • | • |      |
| Guest Bathroom (U20) | Marble Counter. Marazzi or equivalent tiles on the floor and walls up to 7' in shower area                                                                                                                                                                                                                     | • | • | •••• |
|                      | Imported Marble on the floor and counter, Marazzi or equivalent tiles / glass dado on the walls up to $7^\circ$ in shower area                                                                                                                                                                                 |   |   |      |