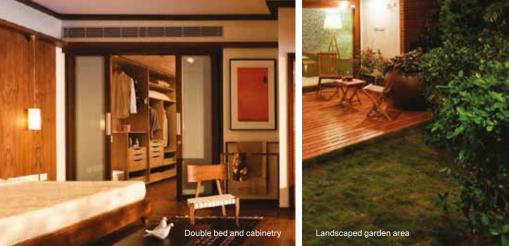

#### HOME AUTOMATION

Panic button

0.00

DDD

| Console               | Two tablets with touch screens                                                    |   | • |
|-----------------------|-----------------------------------------------------------------------------------|---|---|
| Security / Safety     | Bio-metric main door lock with additional control from main console and sub-phone |   | • |
|                       | Colour door camera with call bell facility outside the main door                  |   | • |
|                       | Surface mounted siren and auto dialler                                            |   | ٠ |
|                       | Panic buttons at entrance lobby and bathrooms to raise alarm in case of emergency |   | • |
|                       | Pet immune motion sensors at few locations for detecting intrusions               |   | ٠ |
|                       | Magnetic sensors in all windows, French windows and main door                     |   | • |
|                       | Glass break detectors in French Windows                                           |   |   |
|                       | Gas leak detector and heat detector in the kitchen                                |   | • |
| Entertainment         | Mood Lighting                                                                     |   |   |
| Green Controls        | Occupancy sensors in master bathroom, children's bathroom and guest<br>bathrooms. |   | • |
| CABINETRY & FURNITURE |                                                                                   |   |   |
| Living & Dining       | Console unit in dining area. No crockery unit.                                    |   | • |
| Kitchen               | Floor & wall mounted cabinets in vaneer finish                                    | • | • |
| Master Bedroom        | Double bed with bedside tables, 2 module wardrobes                                | • |   |
|                       | Double bed with bedside tables, study unit, 2 module wardrobes                    |   | • |
| Master Bathroom       | Mirror with backing ply and edge trim                                             |   | • |
|                       | Shutters below the counter                                                        |   | • |

#### BLUE PURPLE GREEN

| Children's Bedroom     | 2 single beds,1.5 module wardrobes (U10) ; 2 modules (U20)<br>2 single beds, study unit,1.5 module wardrobes (U10) ; 2 modules (U20)                          |   | •     | •     |
|------------------------|---------------------------------------------------------------------------------------------------------------------------------------------------------------|---|-------|-------|
| Children's Bathroom    | Mirror with backing ply and edge trim                                                                                                                         |   | •     | •     |
|                        | Shutters below the counter                                                                                                                                    |   |       | •     |
| Guest Bedroom (U20)    | Double bed with bedside tables, 1.5 module wardrobe                                                                                                           |   | ••••• | •     |
| Guest Bathroom (U20)   | Mirror with backing ply and edge trim                                                                                                                         |   |       | •     |
| Powder Room (U20)      | Mirror with backing ply and edge trim                                                                                                                         |   |       | •     |
|                        | Shutters below the counter                                                                                                                                    |   |       | •     |
|                        | No cabinetry shall be provided in any other spaces                                                                                                            |   |       |       |
| Basic Materials        | All woodwork except for modular units in termite resistant good quality plywood or MDF panels in natural veneer or laminate. Modular units in particle board. |   | •     | •     |
| Brand / Make           | All Woodwork, unless specifically mentioned otherwise, shall be made at our in-<br>house production facility from our proprietary furniture design line.      |   | •     | •     |
| Hardware               | All hardware in brush finished stainless steel of Hettich or equivalent make                                                                                  |   | •     | •     |
|                        | Soft close system for the drawers in wardrobe                                                                                                                 |   |       | •     |
| Mattresses             | Mattresses for beds                                                                                                                                           |   |       | ••••• |
| HVAC                   |                                                                                                                                                               |   |       |       |
| Air-conditioning       | A hybrid central Air-conditioning system with blower units in the Bedrooms,<br>Home-office, Family space and Living / Dining area of each apartment.          |   | •     | •     |
| Mechanical Ventilation | Exhaust fan of GMC-Hitec or equivalent make in all bathrooms                                                                                                  |   |       | •     |
| LANDSCAPING            |                                                                                                                                                               |   |       |       |
| Soil                   | Good quality red soil and sand mixture with manure as the base layer for<br>landscaping                                                                       | • | •     | •     |
| Irrigation             | Sprinklers and a drip irrigation system for landscaped areas                                                                                                  | • | •     | •     |
| Soft Landscaping       | Landscaped garden areas. Expensive exotic plants provided only at additional cost.                                                                            | • | •     | •     |