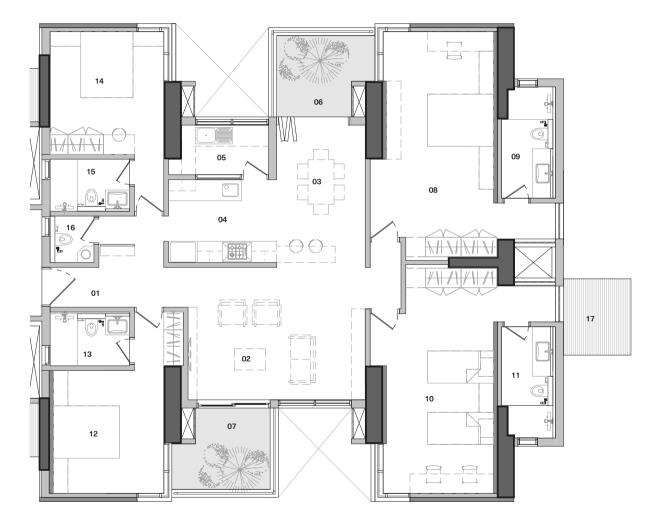

# Floor Plans | U20v1

| Carpet Area             | 1909 sq.ft. |
|-------------------------|-------------|
| Outdoor Spaces          | 199 sq.ft.  |
| Built-up Area           | 2312 sq.ft. |
| Reference Saleable Area | 2890 sq.ft. |

#### Legend

**01 Foyer** - 11'-6" x 4'-0" **02** Living - 17'-11" x 13'-4" **03 Dining** -8'-11"" x 14'-4" **04 Kitchen** - 10'-11" x 8'-4" 05 Utility - 8'-9" x 5'-0" **06 Terrace Garden 01** - 9'-11" x 8'-3" **07 Terrace Garden 02** - 9'-11" x 8'-3" **08 Master Bedroom** - 12'-6" x 22'-9" 09 Master Bathroom - 5'-4" x 11'-0" **10 Children's Bedroom** - 12'-6" x 22'-9" 11 Children's Bathroom - 5'-4" x 11'-0" **12 Guest Bedroom 1** - 11'-2" x 12'-5" **13 Guest Bathroom 1** -7'-10" x 5'-1" **14 Guest Bedroom 2** - 11'-2" x 12'-5" **15 Guest Bathroom 2** -7'-10" x 5'-1" **16 Powder room** -4'-5" x4'-8" 17 Service Platform -6'-11"x7'-9"