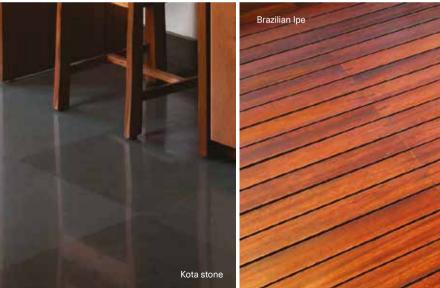

Furniture items have been shown here for providing a reference only. Please refer the section on specifications to understand what is provided under various purchase options.

GREEN BLUE PURPLE

| Shell                | RCC frame structure with a height of 9'6" from slab top to slab top, except in the<br>case of sloped or curved roofs.                                                                                                                                                                                          | • | • |      |
|----------------------|----------------------------------------------------------------------------------------------------------------------------------------------------------------------------------------------------------------------------------------------------------------------------------------------------------------|---|---|------|
| Masonry              | High quality exposed brick masonry using specially procured high-strength<br>terracotta wire-cut bricks and / or stone masonry for parts of the exterior with<br>deep-set waterproof pointing. All other masonry in terracotta blocks, table<br>moulded brick, Aerocon blocks or Concrete blocks with plaster. | • | • |      |
| FLOORING & DADO      |                                                                                                                                                                                                                                                                                                                |   |   |      |
| _iving & Dining      | Kota stone laid with paper joints and finished with 8 coats polish                                                                                                                                                                                                                                             | • |   |      |
|                      | Imported marble laid with paper joints and finished with 8 coats polish                                                                                                                                                                                                                                        |   | • |      |
| Kitchen              | Green Marble flooring & Counter with glass or glazed tile dado above the counter<br>up to a height of 2'                                                                                                                                                                                                       | • |   | •••• |
|                      | Imported marble laid with paper joints and finished with 8 coats polish on the floor.<br>Marble / granite counter with glass or glazed tile dado above the counter up to a<br>height of 2'                                                                                                                     |   | • | •    |
| Utility / Laundry    | Green Marble flooring. No dado or counter.                                                                                                                                                                                                                                                                     | • | • |      |
| Master Bedroom       | Kota stone laid with paper joints and finished with 8 coats polish<br>Hardwood flooring                                                                                                                                                                                                                        | • | • |      |
| Master Bathroom      | Indian Marble on the floor and counter, Marazzi or equivalent tile / glass dado on the walls up to 7' in shower area.                                                                                                                                                                                          | • |   |      |
|                      | Imported marble on floor and counter, Marazzi or equivalent tile / glass dado on the walls up to 7' in shower area.                                                                                                                                                                                            |   | • | •    |
| Children's Bedroom   | Kota stone laid with paper joints and finished with 8 coats polish                                                                                                                                                                                                                                             | • | • |      |
| Children's Bathroom  | Marble Counter. Marazzi or equivalent tiles on the floor and walls up to 7' in shower area.                                                                                                                                                                                                                    | • | • |      |
|                      | Imported Marble on the floor and counter, Marazzi or equivalent tiles / glass dado<br>on the walls up to 7' in shower area.                                                                                                                                                                                    |   |   | •    |
| Guest Bedroom (U20)  | Kota stone laid with paper joints and finished with 8 coats polish                                                                                                                                                                                                                                             | • | • |      |
| Guest Bathroom (U20) | Marble Counter. Marazzi or equivalent tiles on the floor and walls up to 7' in shower area                                                                                                                                                                                                                     | • | • | •••• |
|                      | Imported Marble on the floor and counter, Marazzi or equivalent tiles / glass dado on the walls up to $7^\circ$ in shower area                                                                                                                                                                                 |   |   |      |