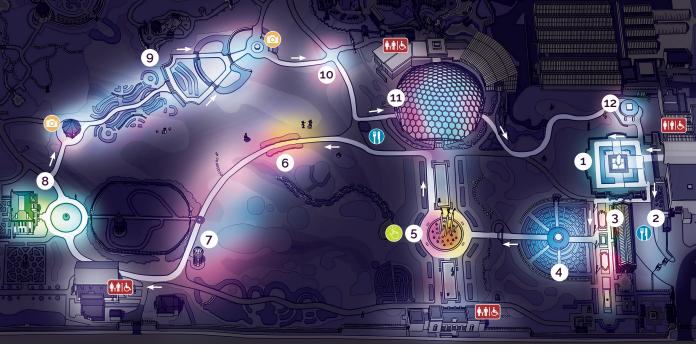

# THE PATH

- 1. Fountain of Echoes Hear a mysterious message
- 2. Biergarten Enjoy snacks and beverages
- 3. Gateway Get ready for showtime
- 4. Aurora Witness a laser show Sponsored by Pohlmann Legacy
- 5. Pool of Life Touch and discover
- 6. Talking Trees Listen to the plants' stories

#### THEMED SPONSOR

- 7. Microcosmos Observe a magical tree
- 8. Shared World Watch a projection show
- 9. Archway Be surrounded by light Sponsored by Williams Patent Crusher & Pulverizer Co. Inc.
- 10. Promenade Stroll up to the Biosphere
- **11. Biosphere** Walk inside the dome
- **12. Full Circle** Share your ideas