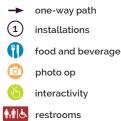

# THE PATH

- 1. Fountain of Echoes Hear a mysterious message
- 2. Biergarten Enjoy snacks and beverages
- 3. Gateway Get ready for showtime
- 4. Aurora Witness a laser show Sponsored by Pohlmann Legacy
- 5. Pool of Life Touch and discover
- 6. Talking Trees Listen to the plants' stories

#### THEMED SPONSOR

- 7. Microcosmos Observe a magical tree
- 8. Shared World Watch a projection show
- 9. Archway Be surrounded by light Sponsored by Williams Patent Crusher & Pulverizer Co. Inc.
- 10. Promenade Stroll up to the Biosphere
- **11. Biosphere** Walk inside the dome
- **12. Full Circle** Share your ideas

#### KEY