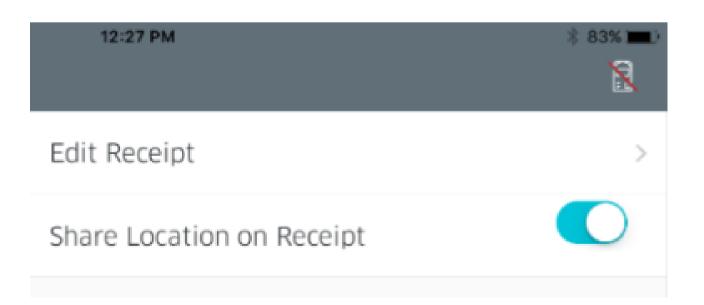

4. Tap the **Receipt** button, and you'll be presented with the full settings for your receipt.

• Share my location on the receipt: Tap the On/Off slider to toggle between the options. When this toggle is set to ON, the map of the geo-location at the time of the transaction will be shown on that transaction's email receipt.

5. Tap on **Edit Receipt** for customization options.

| $\times$          | Edit Receipt                                      | $\checkmark$ |  |
|-------------------|---------------------------------------------------|--------------|--|
| Add informatio    | n for your customers to see on t<br>mail receipts | heir e-      |  |
|                   | Add a message                                     |              |  |
|                   | (140 characters left)                             |              |  |
| E-mail Add        | dress                                             |              |  |
| Phone Nur         | nber                                              |              |  |
| S Web Address     |                                                   |              |  |
| <b>f</b> Facebook |                                                   |              |  |
| 灯 @twitter        |                                                   |              |  |