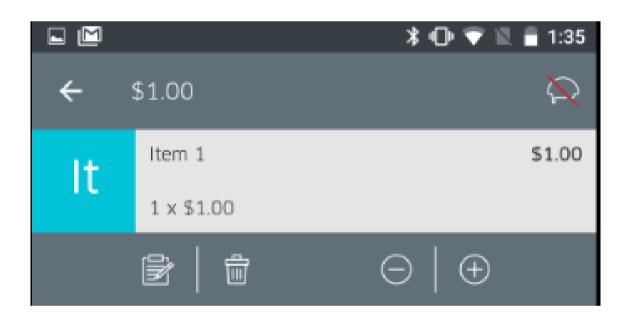

- Tap on the shopping cart in the upper-right side of the screen.
  Locate the item you would like to edit, and tap anywhere on its row.
  Tapping on an items' row will display all options available for that line item. Tapping on the clipboard graphic (shown below) will edit the item.