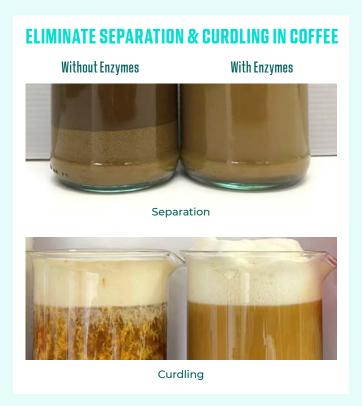

## NON-DAIRY M\*LK FORMULATION BRINGS MANY CHALLENGES, **BUT WE'VE GOT THE ANSWER**.

ULING SEPA

POOR MOUTHFEEL

LOW PROTEIN HIGH SUGAR (G1+G2)

## Without Enzymes With Enzymes With Enzymes Foor foam retention With Enzymes With Enzymes With Enzymes With Enzymes Find the properties of the propert

As your creative partner for innovative non-dairy m\*lk solutions and expert services, our specialty enzymes can elevate your m\*lk formulations to improve key features, from functionality to flavor.