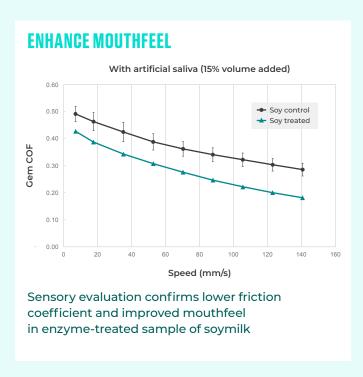

## NON-DAIRY M\*LK FORMULATION BRINGS MANY CHALLENGES, **BUT WE'VE GOT THE ANSWER**.

ULING SEPA

POOR MOUTHFEEL

LOW PROTEIN HIGH SUGAR (G1+G2)

## Without Enzymes With Enzymes With Enzymes Foor foam retention With Enzymes With Enzymes With Enzymes With Enzymes Find the properties of the propert

As your creative partner for innovative non-dairy m\*lk solutions and expert services, our specialty enzymes can elevate your m\*lk formulations to improve key features, from functionality to flavor.