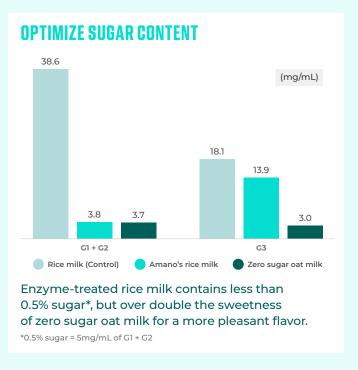

## NON-DAIRY M\*LK FORMULATION BRINGS MANY CHALLENGES, **BUT WE'VE GOT THE ANSWER**.

ULING SEPA

POOR MOUTHFEEL

LOW PROTEIN HIGH SUGAR (G1+G2)