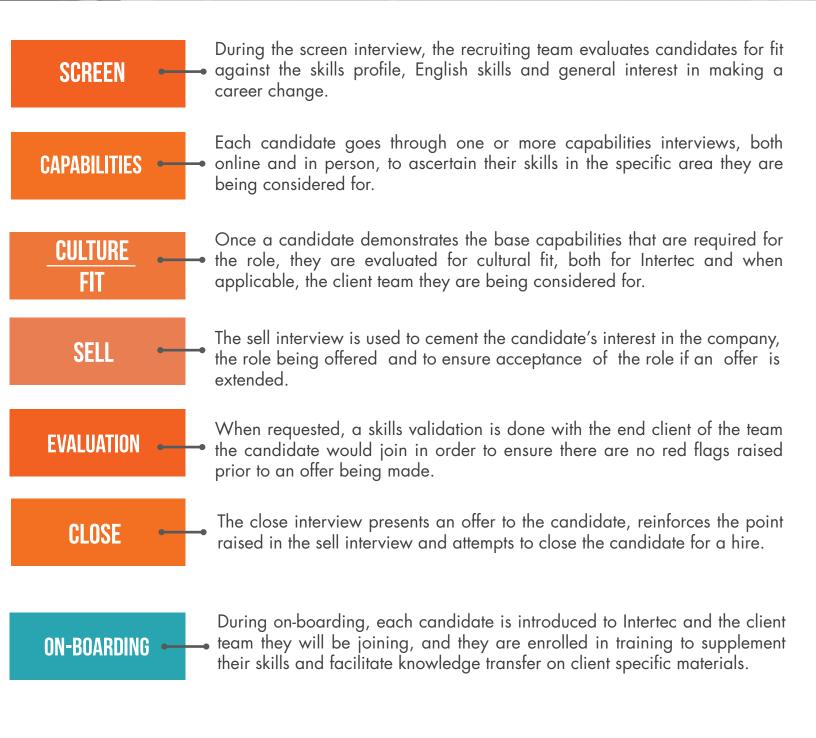

# **RECRUITING MODEL**

Intertec uses an integrated recruiting model to ensure that it hires and deploys top resources while limiting downstream attrition.