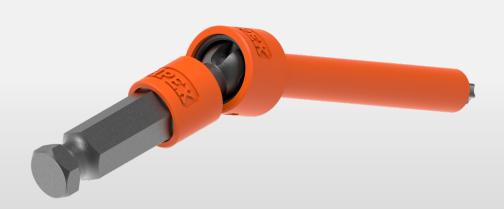

## POWER DRIVE UNIVERSAL BIT

Part Number: PDNCUW-1-T30

Description: 5/8" UNIVERSAL WRENCH, T30 TORX BIT, 7/16" POWER

DRIVE W/ORANGE NON-MARRING COVER

Industry: AMERICAN AUTOMOTIVE ASSEMBLY

## **CUSTOMER CHALLENGE**

- Provide a custom drive universal wrench for a minimal-clearance assembly.
- No off-the-shelf tool available.

## THE APEX SOLUTION

- Unique bit/power drive universal wrench combo with a cover.
- Fits in customer assembly.
- Access to fastner.

For assistance on how Apex Fastening Tools can solve your challenge, contact your local Apex Sales Representative or the Apex Customer Service Team: