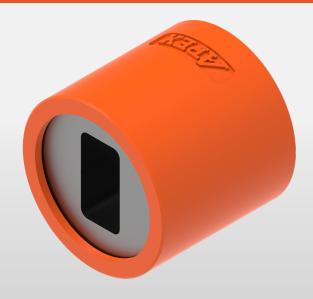

## RECTANGULAR DRIVE SOCKET

Part Number: WJ-1761

Description: FEMALE RECTANGULAR SOCKET, 3/8" SQ. DRIVE, W/

ORANGE NON-MARRING COVER

Industry: AMERICAN AUTOMOTIVE ASSEMBLY

**CUSTOMER CHALLENGE** 

• The customer needed a unique rectangular-driven end configuration that was not available as a standard product.

THE APEX SOLUTION

- Complete customization to the customer's specific needs.
- Provided access to a special fastener.
- Covered socket for non-marring and safety.

For assistance on how Apex Fastening Tools can solve your challenge, contact your local Apex Sales Representative or the Apex Customer Service Team: