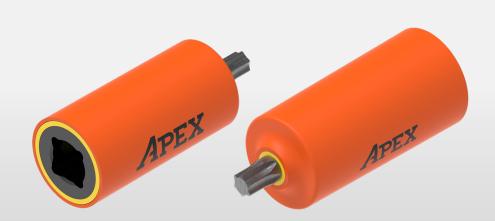

## ELECTRICALLY ISOLATED/INSULATED SOCKET

Part Number: SD-6189

Description: DOUBLE-COATED, T30 TORX, ELECTRICALLY ISOLATED

SERVICE DRIVER

Industry: MANUFACTURING ASSEMBLY

CUSTOMER CHALLENGE

• Electrical protection needed in customer environment.

THE APEX SOLUTION

- Apex provided an electrically insulated and isolated tool for in an electrically-live environment.
- Electrical isolation means customer needs no special hand or power tools.
- Safety solution for customer.