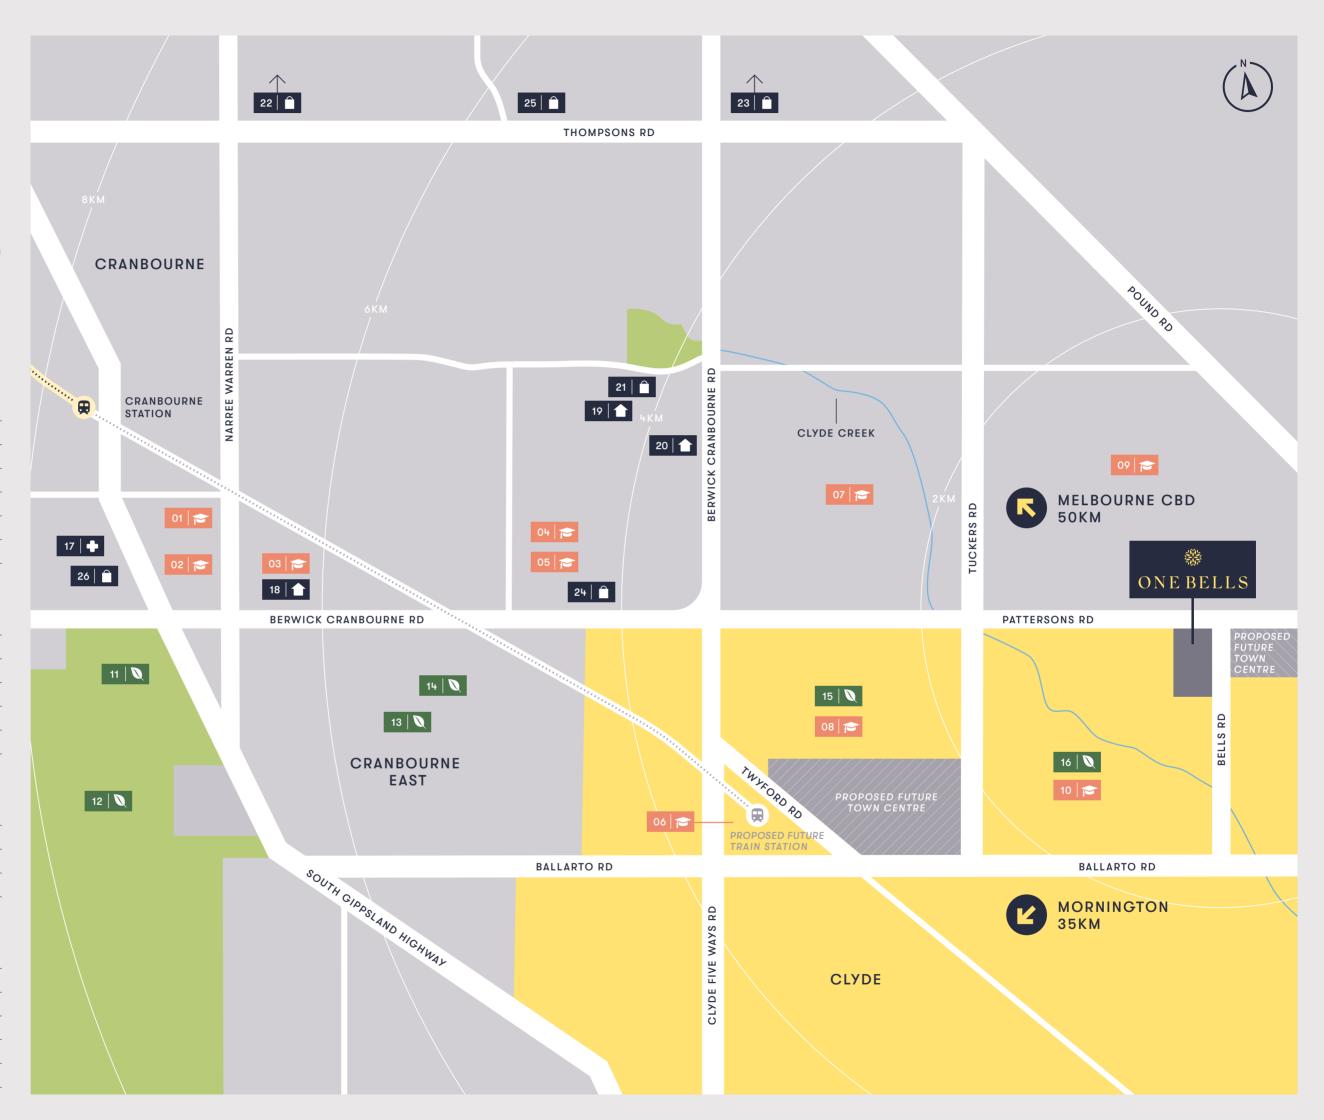

### **EDUCATION**

| 01      | Cranbourne Secondary College                  |
|---------|-----------------------------------------------|
| 02      | Cranbourne Primary School                     |
| 03      | Marnebek School                               |
| 04      | St Peters College, Cranbourne East Campus     |
| 05      | St Thomas the Apostle Catholic Primary School |
| 06      | Clyde Primary School                          |
| 07 - 10 | Potential Future Government Schools           |

### **OUTDOORS & RECREATION**

| 11 | Cranbourne Racecourse              |
|----|------------------------------------|
| 12 | Royal Botanic Gardens Cranbourne   |
| 13 | Cranbourne Little Athletics Centre |
| 14 | Casey Fields                       |
| 15 | Sports Field                       |
| 16 | Sports Field                       |

### **COMMUNITY AMENITIES**

| 17 | Cranbourne Park Medical Clinic   |
|----|----------------------------------|
| 18 | Cranbourne Library               |
| 19 | Selandra Community Hub           |
| 20 | Selandra Rise Retirement Village |