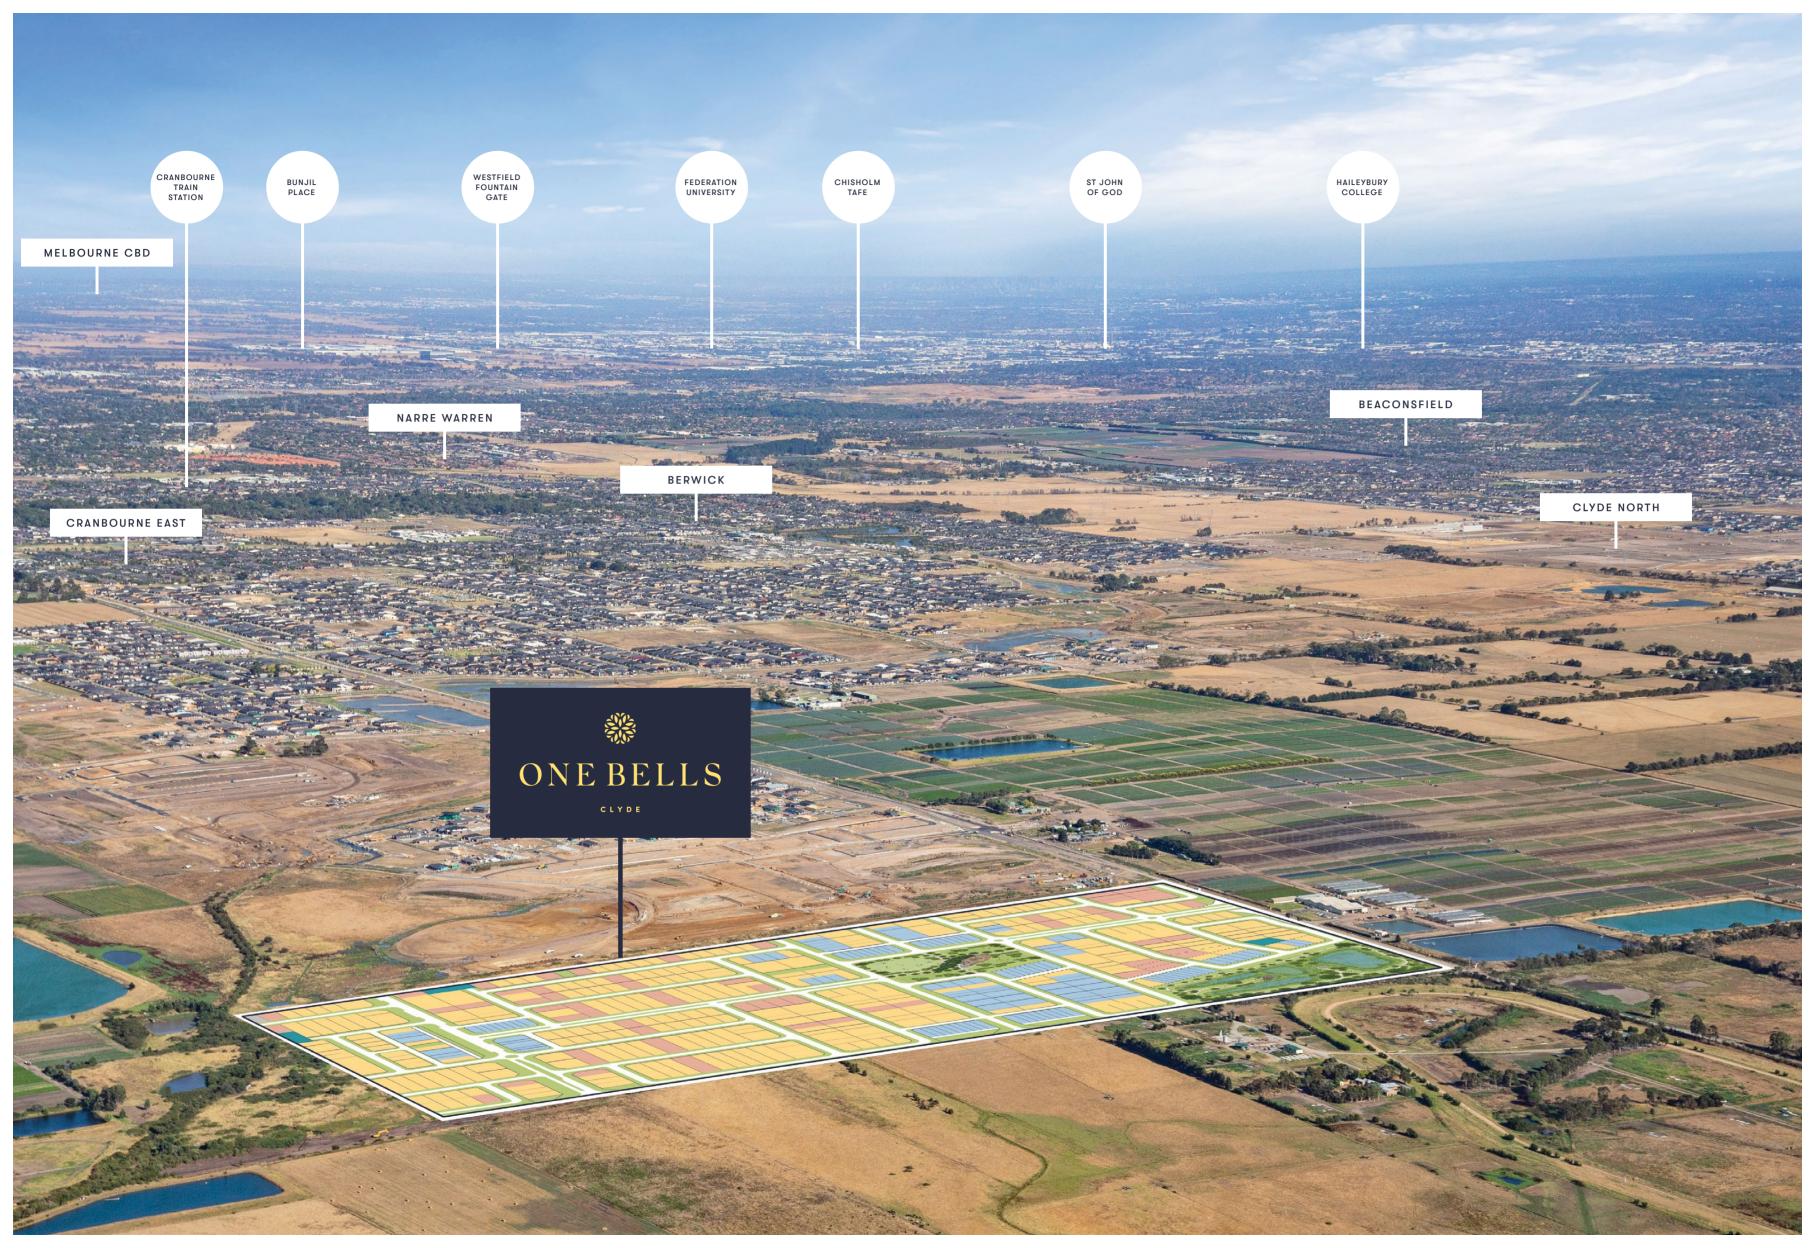

## A world of potential

One Bells is a space purpose-designed to fit your lifestyle and needs. Close to thriving community centers and with easy access to Melbourne's CBD, Clyde delivers the best of both worlds.

What would your ideal home look like? What does home mean to you? One Bells provides an easy answer to all these questions and more. This exciting new area is growing more and more every day. Are you ready to find your place?

Over the next 5, 10 and 15 years, the combined population of the Clyde Growth Area and Clyde North suburb is expected to grow significantly faster than Victoria as a whole. With a predicted 30.29% growth rate over the next five years, don't miss the chance to be part of Melbourne's future.

# Your imagination is the limit

Be inspired by an ever-evolving area filled with options for every life stage. Clyde's unlimited potential means you can grow with the area.

One Bells is nestled in Clyde, one of the fastest growing areas in Melbourne. The region's countless infrastructure projects — from transport to recreational centres — means One Bells' potential is expanding every day.

One Bells isn't just a charming neighbourhood. It's an experience in a whole new quality of life. Discover the journey today.

Both Clyde and One Bells are experiencing unrivalled development in the South East. The area's offerings are only improving, and there's never been a better time to secure your piece of the tranquility. Don't miss out on this crucial growth phase.