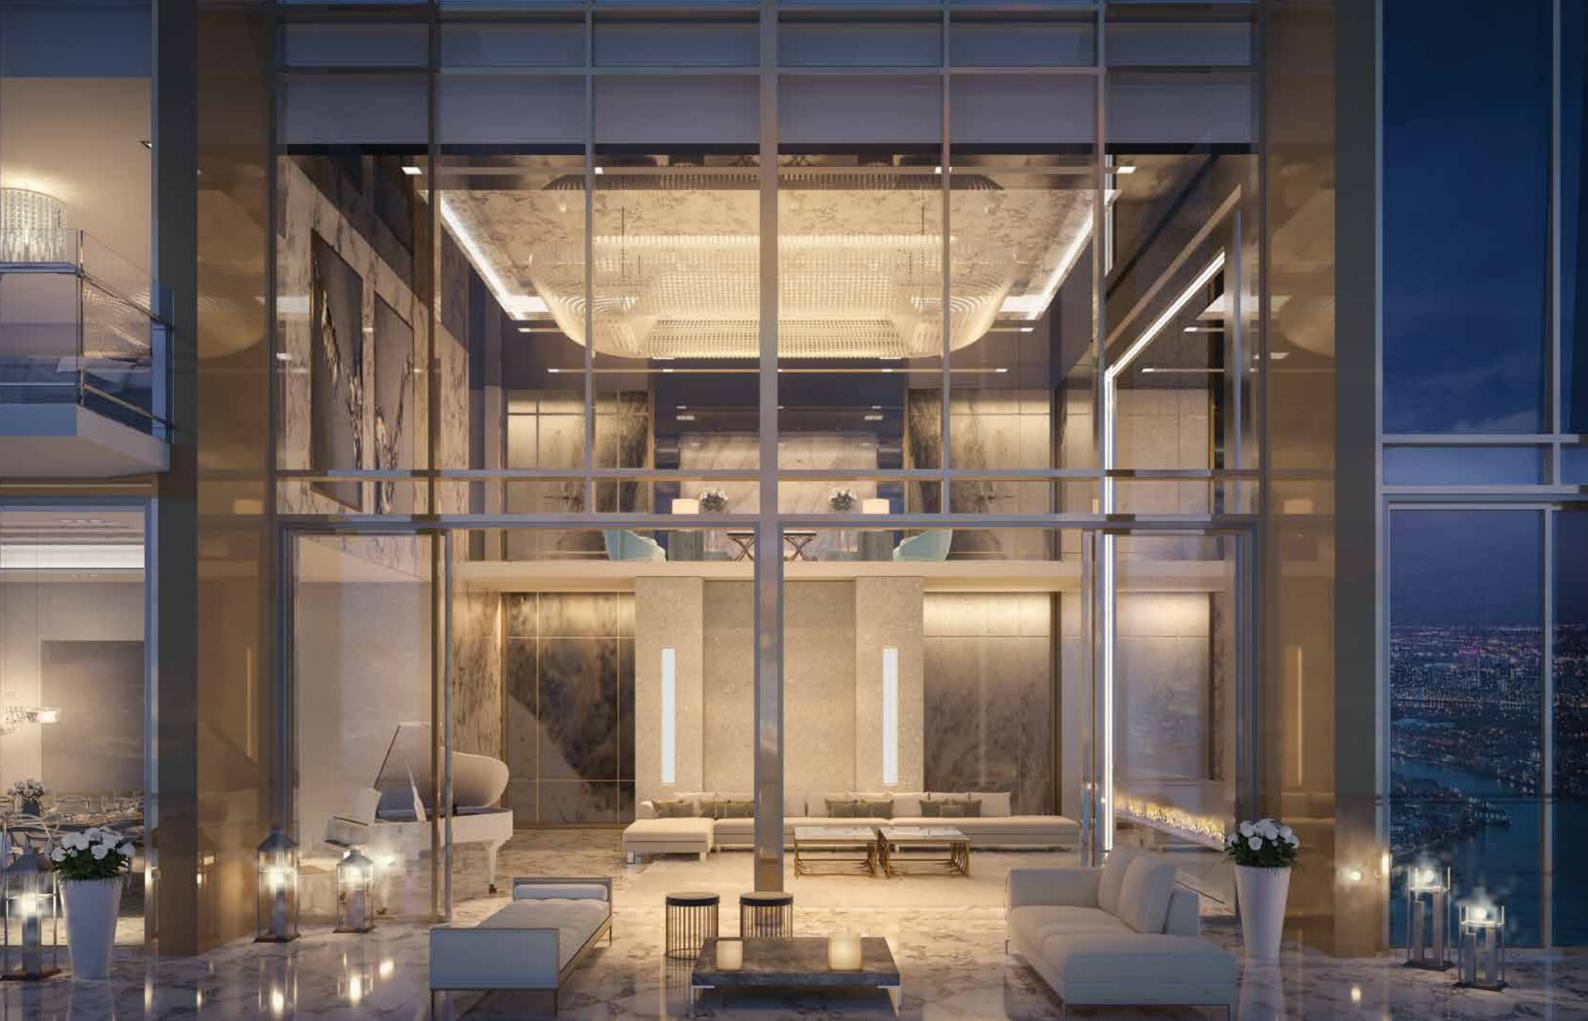

#### YOU ARE EXACTLY WHERE YOU'RE SUPPOSED TO BE

The palatial penthouses exude high-altitude attitude, and include four luxuriant bedrooms, double height living room ceilings, grandiose ornate terraces and thrilling views of the Burj Khalifa, the Dubai Mall, The Dubai Water Canal and the Marasi Bay.

# EMINENCE AND DISTINCTION

Relax like royalty or entertain with majesty in the formidable living room, with sky-high ceilings, full measure glass doors and windows, affording you and your guests a sensational view over the enchanting Dubai Canal.

# STIRRING AND MAGNIFICENT

The sprawling city of Dubai spreads beneath the penthouse balcony, so you can joyously celebrate the morning sun rising, from this top-of-the-world spot or enjoy the golden hour at dusk while sipping an ambrosial cocktail in your private ultra-refined rooftop lounge.