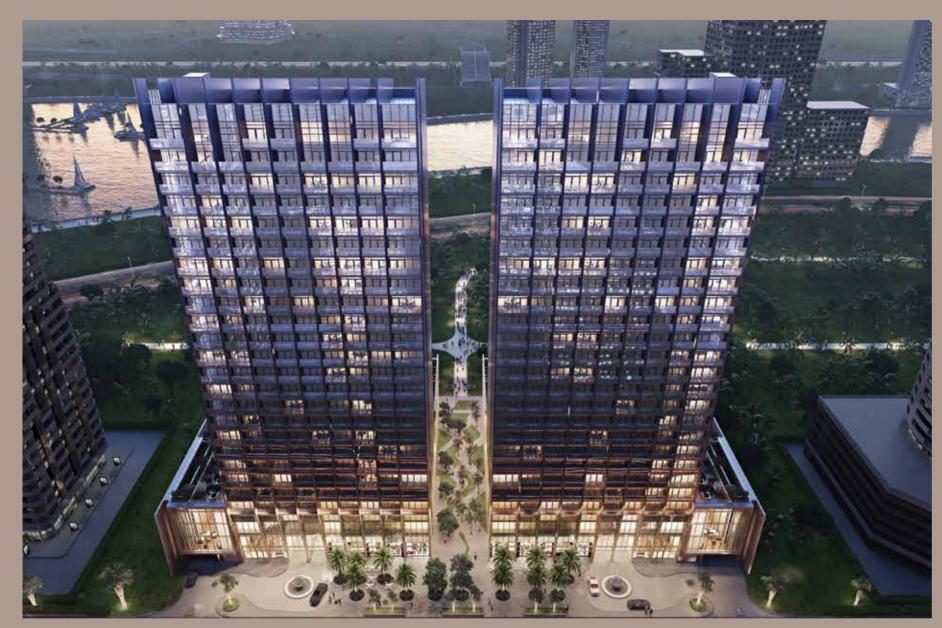

# THE EXPRESSION OF INFINITUDE

The Sterling by Omniyat is a stunning residential project in the heart of Dubai, nestled between the Burj Khalifa District and the breathtaking Dubai Water Canal.

With a façade featuring a chrome finish, the Sterling's platinum twin towers stand out as the gems of Dubai, mirroring the life of the city and glistening with its lights and stars in the darkness of night.

The Sterling is superbly located close to the world's most visited boulevard, the Sheikh Mohammed Bin Rashid Boulevard, curving through the heart of Downtown Dubai. It circles the world's tallest building with the highest outdoor observation deck, the Burj Khalifa with its lake, park and the world famous Dubai fountain. The exotic promenade is lined with chic restaurants and cafes, adorned with works of art and and a variety of spectacular events and extravaganzas.