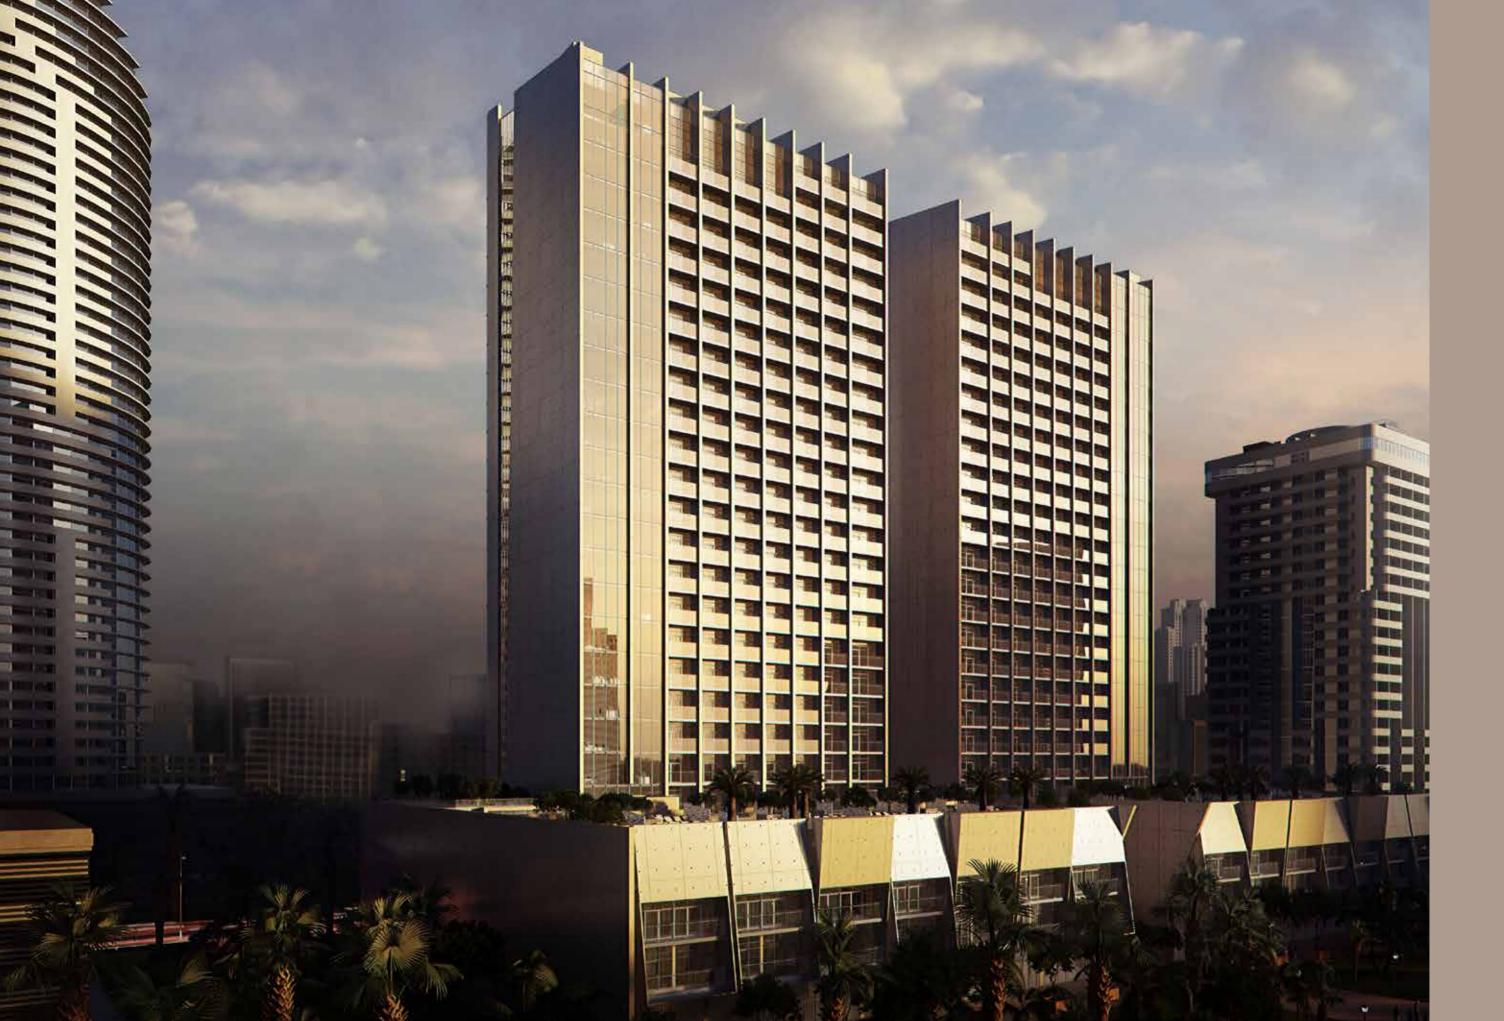

# THE EXPRESSION OF INFINITUDE

The Sterling by Omniyat is a stunning residential project in the heart of Dubai, nestled between the Burj Khalifa District and the breathtaking Dubai Water Canal.

With a façade featuring a chrome finish, the Sterling's platinum twin towers stand out as the gems of Dubai, mirroring the life of the city and glistening with its lights and stars in the darkness of night.

The Sterling is superbly located close to the world's most visited boulevard, the Sheikh Mohammed Bin Rashid Boulevard, curving through the heart of Downtown Dubai. It circles the world's tallest building with the highest outdoor observation deck, the Burj Khalifa with its lake, park and the world famous Dubai fountain. The exotic promenade is lined with chic restaurants and cafes, adorned with works of art and and a variety of spectacular events and extravaganzas.