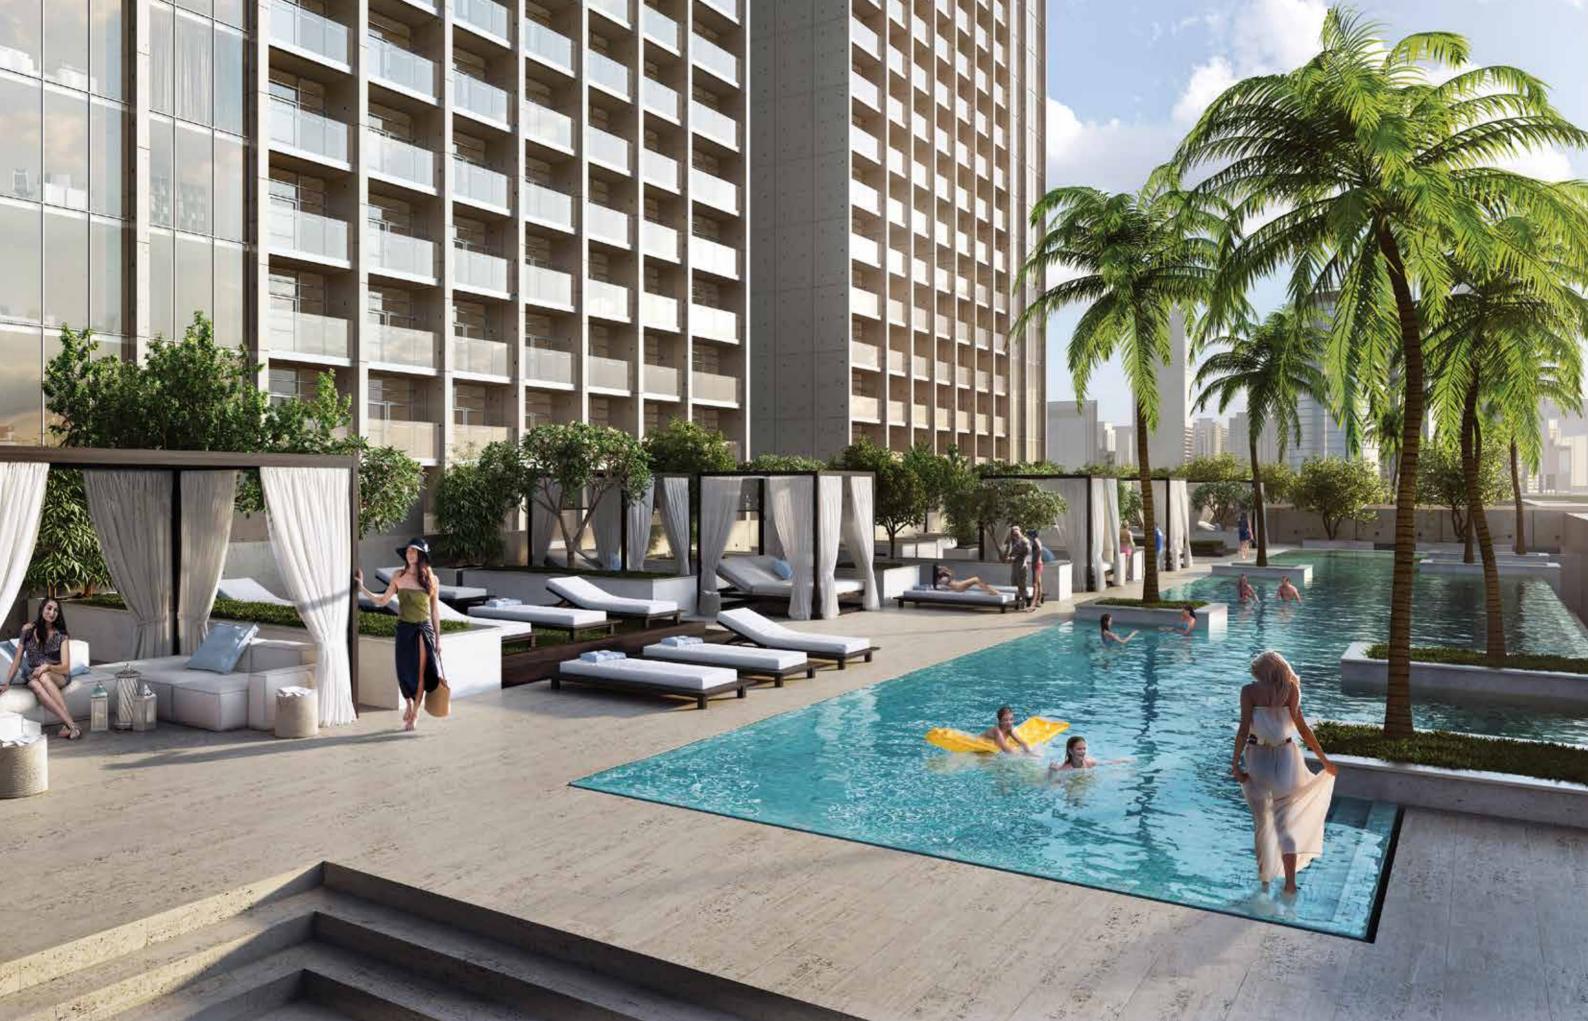

## POOLSIDE PARADISE

What do you need to be on cloud nine?

Whether it's cooling off in ultra-marine waters, reveling with family and good friends, cocktails in hand, swaying to the music or meditating alongside shimmering waves and setting desert sun, The Sterling's two beguiling lagoons are the perfect scene.

Each of The Sterling's towers has its own pool platform, with everything you need to feel heavenly. Enjoy spacious cabanas, limpid waters, impeccable service, relaxing music and a stunning Dubai belvedere.

# **SERENITY NOW**

Grab your swimsuit and favourite book, the only company you'll need to lounge around in the exquisite cabanas.

Bask in the glorious Dubai sun and swim your way to a zen state of mind in glistening, translucent, refreshing waters.

Enjoy the platinum things in life while watching the sun go down over swaying palm trees and The Sterling's reflecting façade.