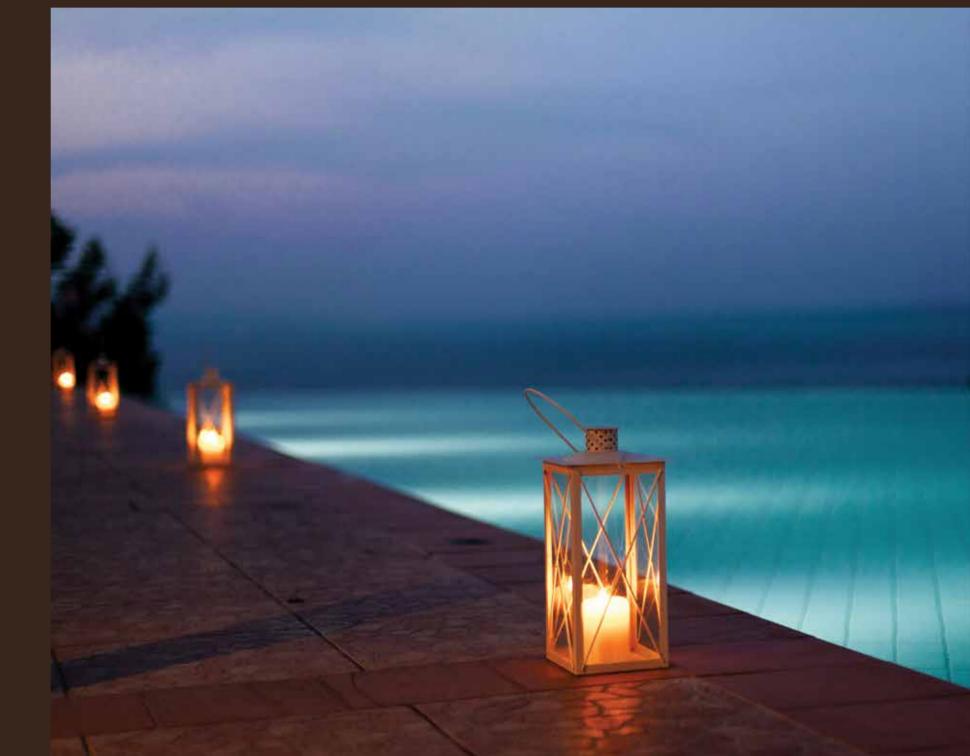

## POOLSIDE PARADISE

What do you need to be on cloud nine?

Whether it's cooling off in ultra-marine waters, reveling with family and good friends, cocktails in hand, swaying to the music or meditating alongside shimmering waves and setting desert sun, The Sterling's two beguiling lagoons are the perfect scene.

Each of The Sterling's towers has its own pool platform, with everything you need to feel heavenly. Enjoy spacious cabanas, limpid waters, impeccable service, relaxing music and a stunning Dubai belvedere.

# **SERENITY NOW**

Grab your swimsuit and favourite book, the only company you'll need to lounge around in the exquisite cabanas.

Bask in the glorious Dubai sun and swim your way to a zen state of mind in glistening, translucent, refreshing waters.

Enjoy the platinum things in life while watching the sun go down over swaying palm trees and The Sterling's reflecting façade.