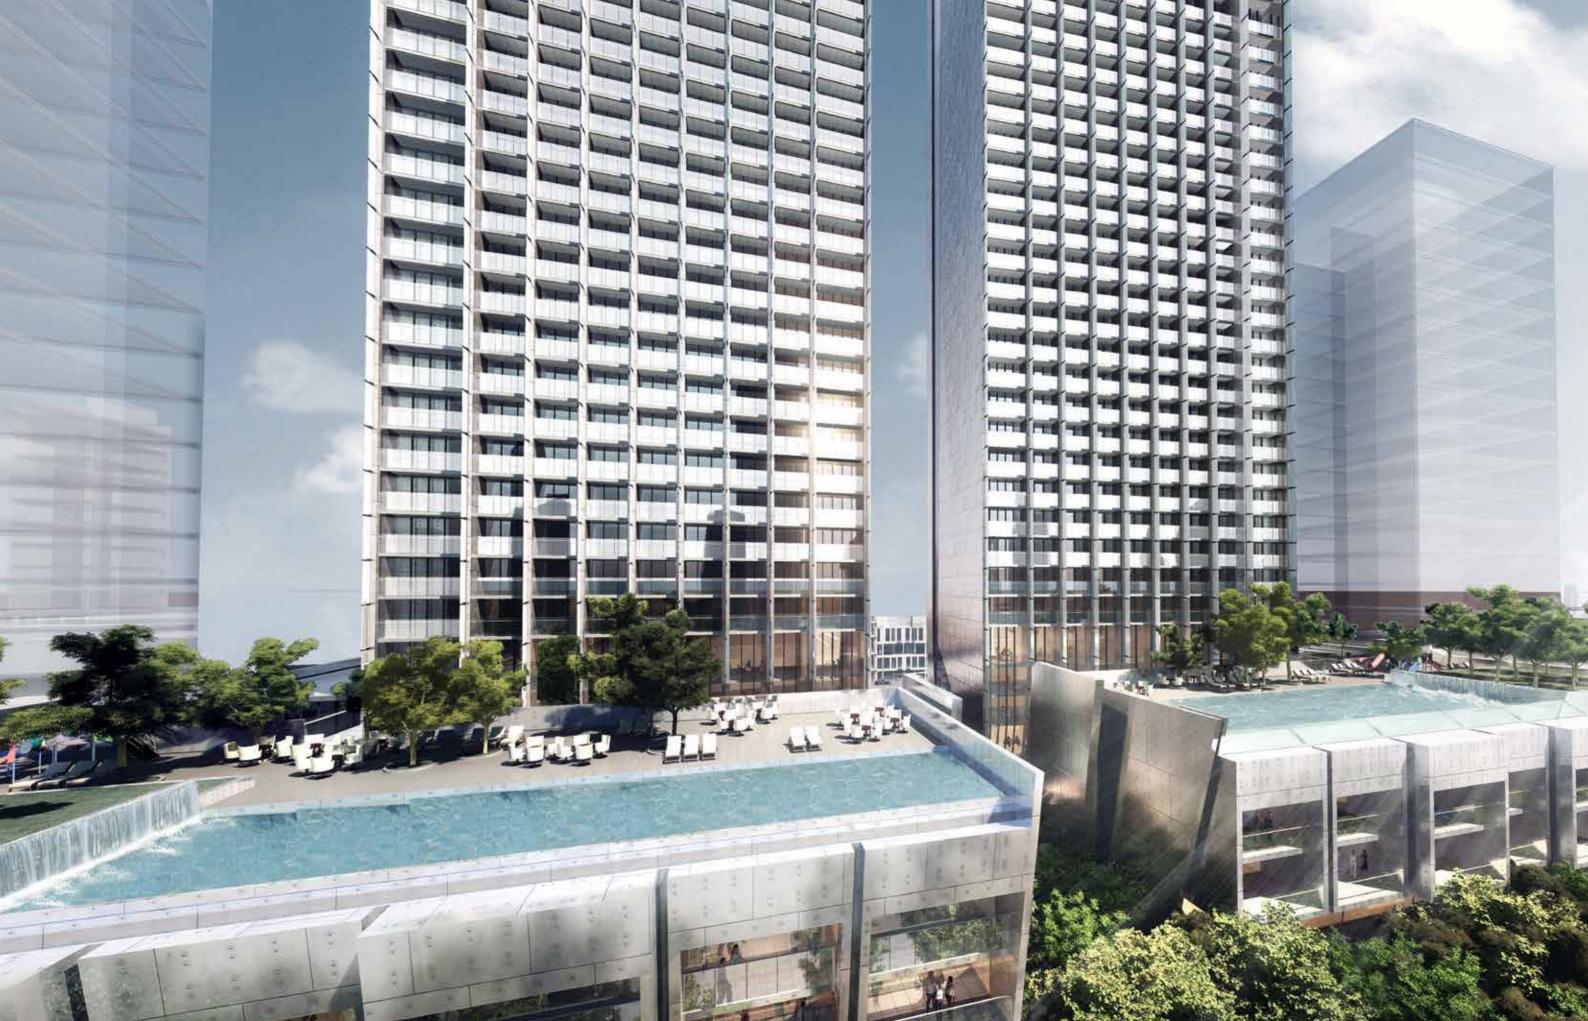

# THE EXPRESSION OF INFINITUDE

The Sterling by Omniyat is a stunning residential project in the heart of Dubai, nestled between the Burj Khalifa District and the breathtaking Dubai Water Canal.

With a façade featuring a chrome finish, the Sterling's platinum twin towers stand out as the gems of Dubai, mirroring the life of the city and glistening with its lights and stars in the darkness of night.

## POOLSIDE PARADISE

What do you need to be on cloud nine?

Whether it's cooling off in ultra-marine waters, reveling with family and good friends, cocktails in hand, swaying to the music or meditating alongside shimmering waves and setting desert sun, The Sterling's two beguiling lagoons are the perfect scene.

Each of The Sterling's towers has its own pool platform, with everything you need to feel heavenly. Enjoy spacious cabanas, limpid waters, impeccable service, relaxing music and a stunning Dubai belvedere.