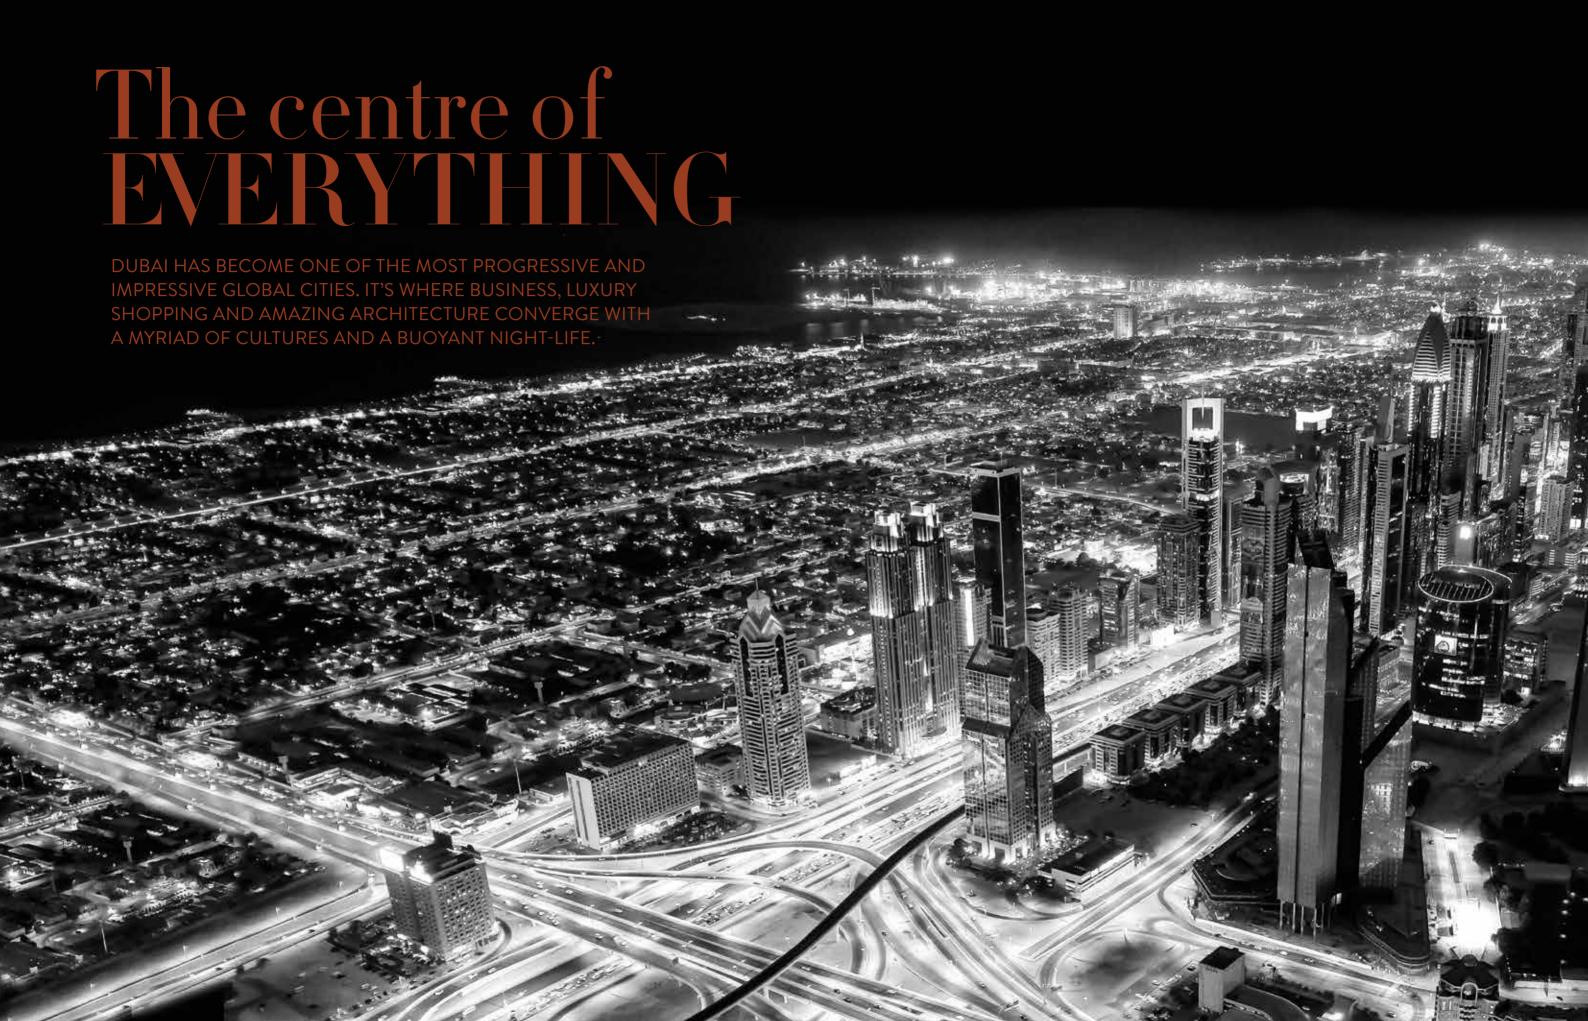

# THE EXPRESSION OF INFINITUDE

The Sterling by Omniyat is a stunning residential project in the heart of Dubai, nestled between the Burj Khalifa District and the breathtaking Dubai Water Canal.

With a façade featuring a chrome finish, the Sterling's platinum twin towers stand out as the gems of Dubai, mirroring the life of the city and glistening with its lights and stars in the darkness of night.

Look beyond and behold the most amazing city at your fingertips, the city of wonders, radiance, glamour and extravagant sophistication.

MAIN ROADS

WATER

THE STERLING