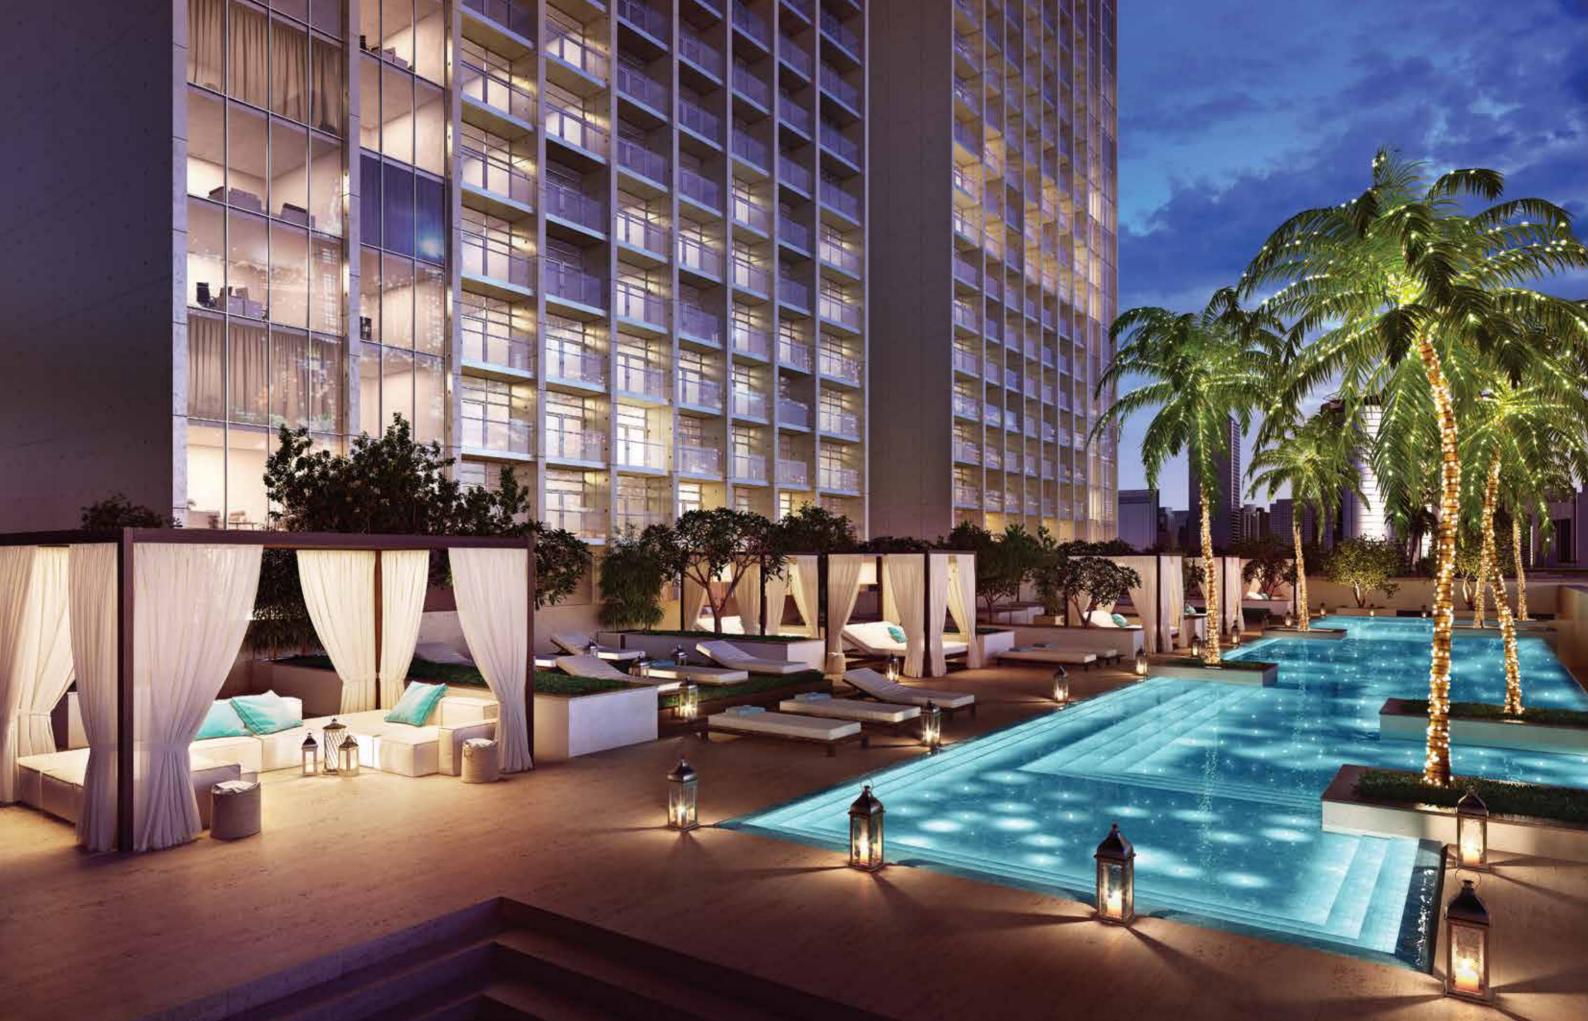

## POOLSIDE PARADISE

What do you need to be on cloud nine?

Whether it's cooling off in ultra-marine waters, reveling with family and good friends, cocktails in hand, swaying to the music or meditating alongside shimmering waves and setting desert sun, The Sterling's two beguiling lagoons are the perfect scene.

Each of The Sterling's towers has its own pool platform, with everything you need to feel heavenly. Enjoy spacious cabanas, limpid waters, impeccable service, relaxing music and a stunning Dubai belvedere.

# **SERENITY NOW**

Grab your swimsuit and favourite book, the only company you'll need to lounge around in the exquisite cabanas.

Bask in the glorious Dubai sun and swim your way to a zen state of mind in glistening, translucent, refreshing waters.

Enjoy the platinum things in life while watching the sun go down over swaying palm trees and The Sterling's reflecting façade.