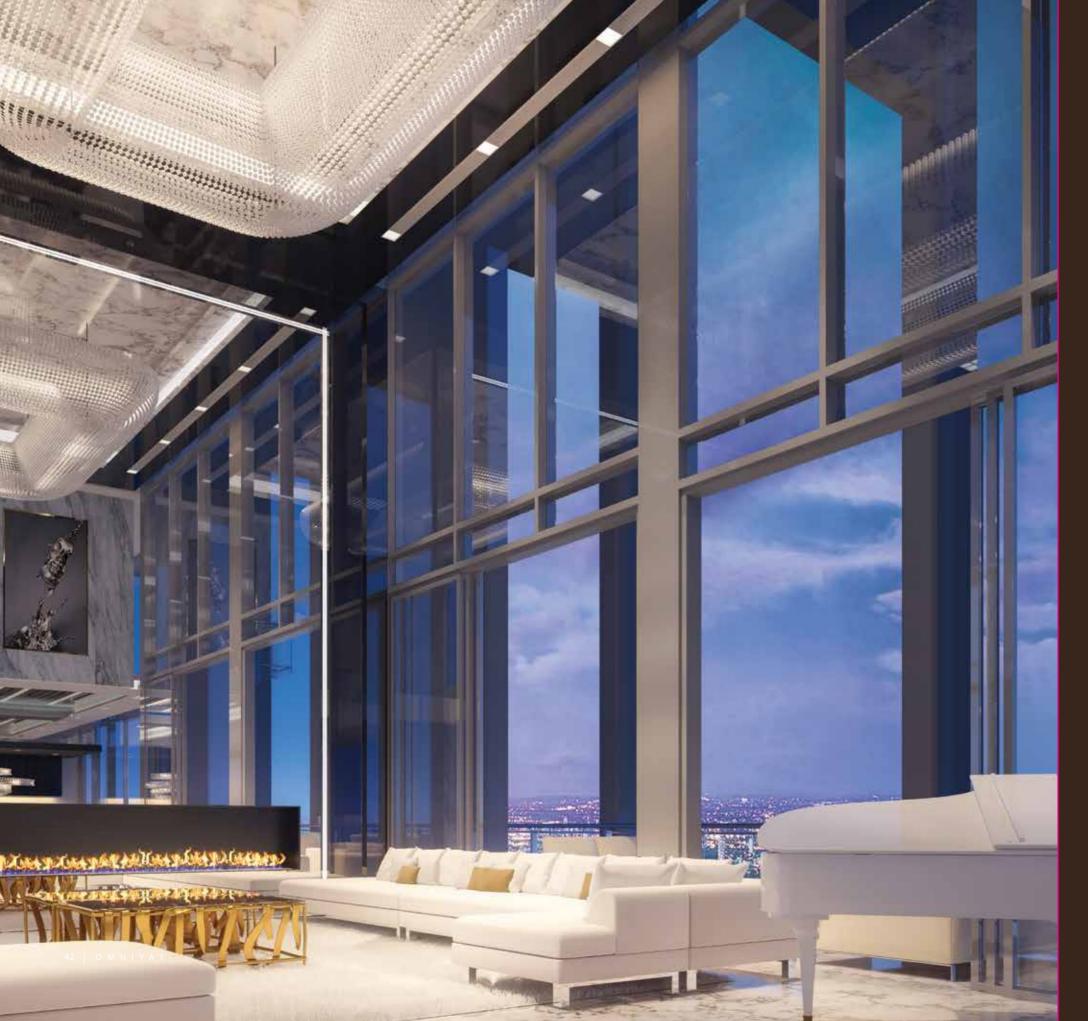

# EMINENCE AND DISTINCTION

Relax like royalty or entertain with majesty in the formidable living room, with sky-high ceilings, full measure glass doors and windows, affording you and your guests a sensational view over the enchanting Dubai Canal.

# STIRRING AND MAGNIFICENT

The sprawling city of Dubai spreads beneath the penthouse balcony, so you can joyously celebrate the morning sun rising, from this top-of-the-world spot or enjoy the golden hour at dusk while sipping an ambrosial cocktail in your private ultra-refined rooftop lounge.