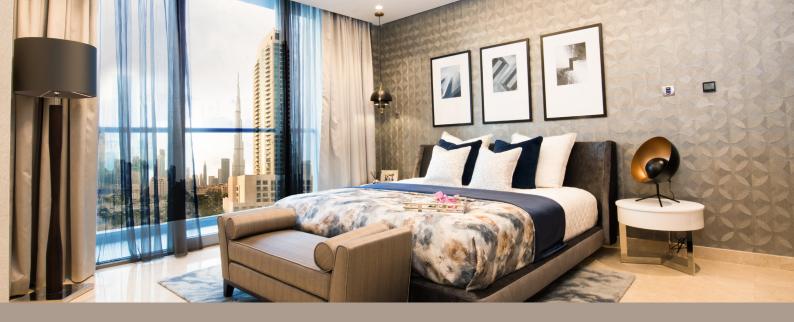

#### UNIT FEATURES

- Elevators are located in the corner so privacy and serenity is maintained
- Spacious apartments
- High ceiling of 3m in the full apartment
- · Marble flooring in the full apartment
- Feature marble walls in the kitchen and master bathroom
- Full height double glazing with German Wicona lift and slide façade system
- Large terraces with glass balustrades and direct access from living and bedrooms
- No columns or obstructive structures in the interiors
- Bespoke crafted and fitted wardrobes and walk-in closets with integrated lighting and full height mirrors

- High quality European appliances Siemens gas cooktop, Siemens gas oven, SMEG integrated fridge / freezer, SMEG integrated dishwasher, SMEG integrated rangehood
- Contemporary Italian kitchen featuring Quartz benchtops with breakfast bar
- · Bagno Design sanitaryware
- · Vanity counter with double sinks
- · Master bathroom equipped with rain shower and bath
- Home automation system enabled with lighting, air conditioning, curtains and AV
- Residences are fully pre-wired for high-speed internet and phone