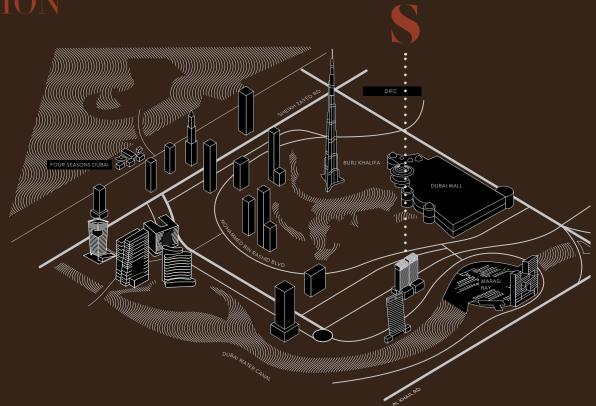

# STERLING

by OMNIYAT

District and the Dubai Water Canal.

#### PROJECT FEATURES

- Twin towers called East House and West House
- 5 minutes walking distance from The Dubai Mall and 3 minutes from the Dubai Water Canal promenade
- 15 minutes from Dubai International Airport
- Easy access to Sheikh Zayed Road, Al Khail Road and Emirates Road
- Grand arrival experience