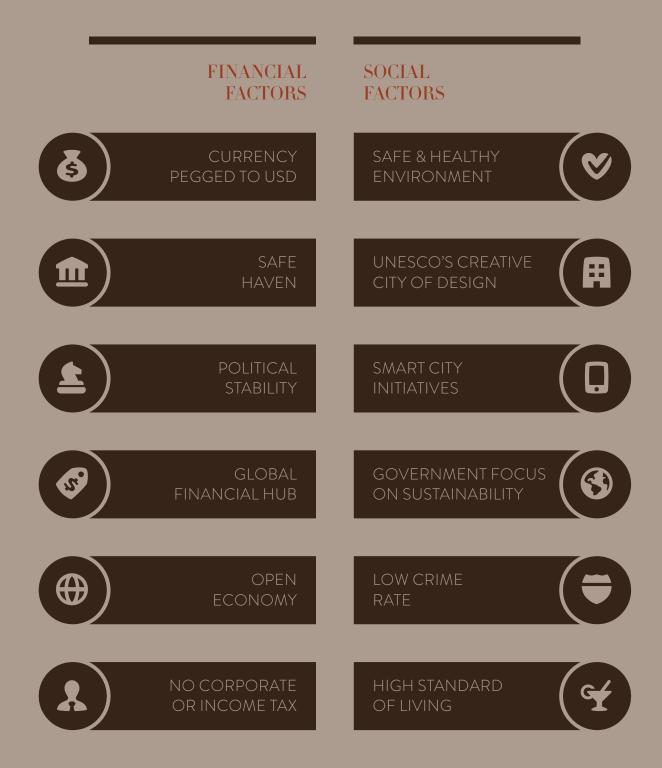

### BENEFITS OF INVESTING IN DUBAI

The Emirate of Dubai is the second largest of the seven United Arab Emirates and has the biggest population at over 3 million inhabitants. Size has been synonymous with Dubai as it continues to build the first, largest and the biggest constructions in the world.

The emirate's scoring points lie in its entrepreneurial abilities to create the inconceivable found in its tourist attractions, landmarks, shopping centers, parks, nightlife and hotels. With accelerating growth rates year on year, Dubai has again become one of the fastest growing economies in the world. Dubai has trade relations with multiple countries in the world which aids its economy. Dubai's largest trading partner is identified to be China followed by India and United States