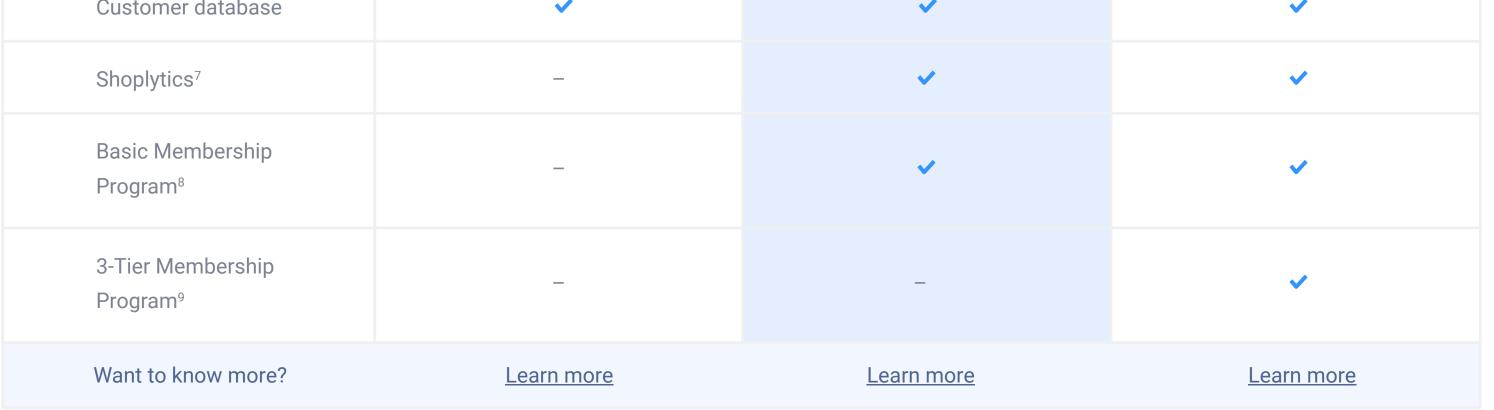

## PRICING TABLE 1 Yearly Payment / Pay for the Next 12 Months

|   | r dyment & Shipping                                     | integrated                                 | Integrated                      | Integrated                      |  |
|---|---------------------------------------------------------|--------------------------------------------|---------------------------------|---------------------------------|--|
|   | Number of Products                                      | 50                                         | 1000                            | Unlimited                       |  |
|   | Secured domain                                          | (yourstorename.shoplineapp.com)            | (yourstorename.shoplineapp.com) | (yourstorename.shoplineapp.com) |  |
|   | Number of webstore<br>theme choices                     | 5                                          | 22                              | Unlimited                       |  |
|   | Number of staff<br>accounts                             | 0                                          | 5                               | Unlimited                       |  |
| - | Marketing Support                                       |                                            |                                 |                                 |  |
|   | Social media integration <sup>2</sup>                   | ✓                                          | ✓                               | ✓                               |  |
|   | Basic Ads Tracking and Analytics Tools <sup>3</sup>     | ~                                          | ✓                               | ~                               |  |
|   | Facebook marketing and customer engagement <sup>4</sup> | Limited features. <sup>10,11</sup>         | ✓                               | ~                               |  |
|   | Google Analytics                                        | ~                                          | ✓                               | ~                               |  |
|   | Discounts & Vouchers <sup>5</sup>                       | Limited to 3 campaigns only. <sup>12</sup> | ✓                               | ~                               |  |
|   | Abandoned Cart<br>Auto-recovery                         | _                                          | _                               | ✓                               |  |
|   | Express checkout <sup>6</sup>                           | _                                          | _                               | ~                               |  |
| - | Retain Customers with Memb                              | etain Customers with Membership Program    |                                 |                                 |  |
|   | Customer database                                       | ✓                                          | ✓                               | ✓                               |  |

7. Shoplytics | Understand your customers' behaviours, identify products with highest views, etc. 8. Basic Membership Program | 1-tier member; offers member-only promo, etc.

9. 3-Tier Membership Program | Customer grouping (i.e. silver, gold, VIP); Earn store credits and birthday rewards; Display member prices; Form builder for feedback or event registration etc.