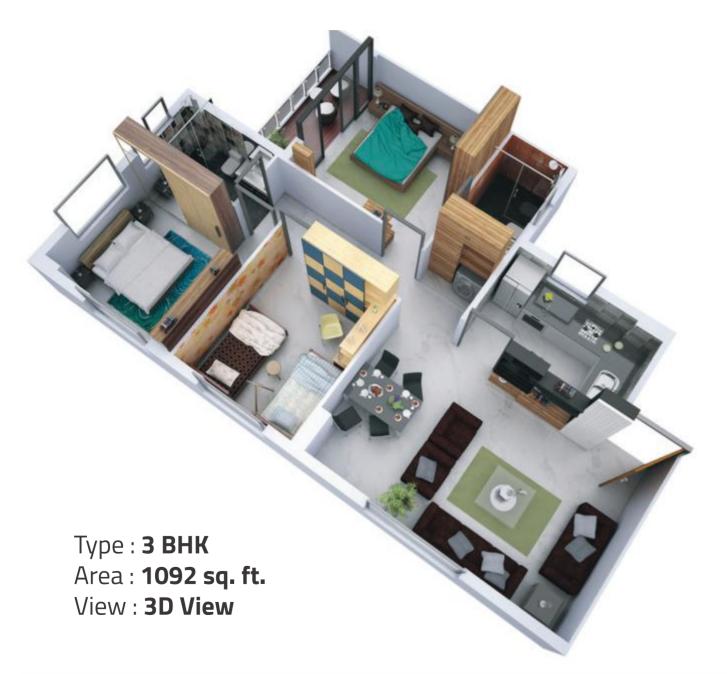

Type : **2 BHK** Area : **906 sq. ft.** View : **2D View** 











Type : **3 BHK** Area : **1071 sq. ft.** View : **2D View** 







36 TOILET 4'-3"x7'-4" 3'-7" WIDE BALC. BED ROOM 9'-10"x10'-6" BED ROOM BED ROOM 10'-8"x8'-10" 10'-2"x10'-8" N-TOILET 7'-9"x4'-3 P L<mark>iving/dining</mark> 12'-0"x18'-4" **KITCHEN** 5'-11"x10'-4" 00  $\bigcirc$ FLAT-A

Type : **3 BHK** Area : **1092 sq. ft.** View : **2D View** 









# Block : 30 | Floor : 1st Floor

| Flat | Carpet Area of Flat<br>(sq. ft.) | Built up Area (sq. ft.) | Standard Built up Area (sq. ft.) | Open Terrace Area (sq. ft.)<br>50% Chargeable Area | BR |
|------|----------------------------------|-------------------------|----------------------------------|----------------------------------------------------|----|
| А    | 751                              | 841                     | 1092                             | -                                                  | 3  |
| В    | 615                              | 698                     | 906                              | 116                                                | 2  |
| С    | 733                              | 825                     | 1071                             | 116