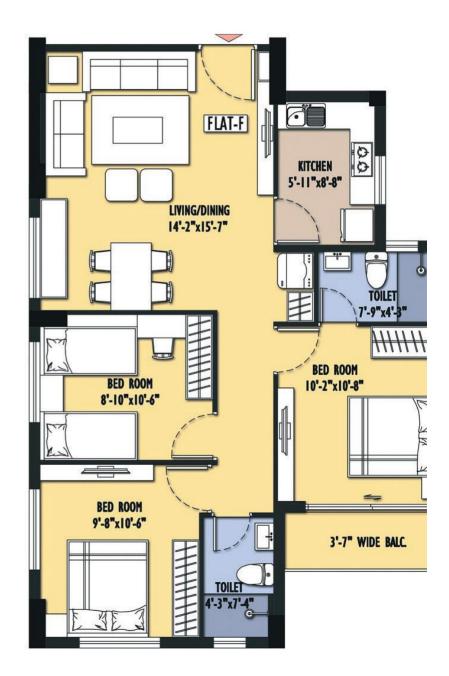

### Block : 30 | Floor : 2nd Floor

| Flat | Carpet Area of Flat<br>(sq. ft.) | Built up Area (sq. ft.) | Standard Built up Area (sq. ft.) | Open Terrace Area (sq. ft.)<br>50% Chargeable Area | BR |
|------|----------------------------------|-------------------------|----------------------------------|----------------------------------------------------|----|
| А    | 751                              | 841                     | 1092                             | -                                                  | 3  |
| В    | 615                              | 698                     | 906                              | ÷                                                  | 2  |
| С    | 733                              | 825                     | 1071                             |                                                    | 3  |
| D    | 751                              | 841                     | 1092                             | -                                                  | 3  |
| Е    | 751                              | 841                     | 1092                             |                                                    | 3  |
| F    | 733                              | 825                     | 1071                             | 314                                                | 3  |
| G    | 615                              | 698                     | 906                              | 314                                                | 2  |
| Н    | 751                              | 841                     | 1092                             | -                                                  | 3  |

## Block : 30 | Floor : 3rd to 12th Floor

| Flat | Carpet Area of Flat (sq. ft.) | Built up Area (sq. ft.) | Standard Built up Area (sq. ft.) | BR |
|------|-------------------------------|-------------------------|----------------------------------|----|
| А    | 751                           | 841                     | 1092                             | 3  |
| В    | 615                           | 698                     | 906                              | 2  |
| С    | 733                           | 825                     | 1071                             | 3  |
| D    | 751                           | 841                     | 1092                             | 3  |
| Е    | 751                           | 841                     | 1092                             | 3  |
| F    | 733                           | 825                     | 1071                             | 3  |
| G    | 615                           | 698                     | 906                              | 2  |
| Н    | 751                           | 841                     | 1092                             | 3  |

#### Block : 31 - 35 | Floor : 2nd to 12th Floor

| Flat | Carpet Area of Flat (sq. ft.) | Built up Area (sq. ft.) | Standard Built up Area (sq. ft.) | BR |
|------|-------------------------------|-------------------------|----------------------------------|----|
| А    | 751                           | 841                     | 1092                             | 3  |
| В    | 615                           | 698                     | 906                              | 2  |
| С    | 733                           | 825                     | 1071                             | 3  |
| D    | 751                           | 841                     | 1092                             | 3  |
| E    | 751                           | 841                     | 1092                             | 3  |
| F    | 733                           | 825                     | 1071                             | З  |
| G    | 615                           | 698                     | 906                              | 2  |
| Н    | 751                           | 841                     | 1092                             | 3  |