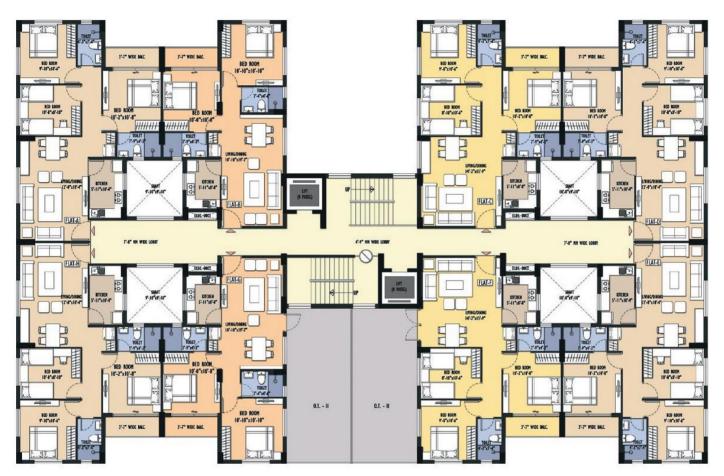

# Block : 31 - 35 | Floor : 1st Floor

| Flat | Carpet Area of Flat<br>(sq. ft.) | Built up Area (sq. ft.) | Standard Built up Area (sq. ft.) | Open Terrace Area (sq. ft.)<br>50% Chargeable Area | BR |
|------|----------------------------------|-------------------------|----------------------------------|----------------------------------------------------|----|
| А    | 751                              | 841                     | 1092                             | -                                                  | 3  |
| В    | 615                              | 698                     | 906                              | 116                                                | 2  |
| С    | 733                              | 825                     | 1071                             | 116                                                | 3  |
| D    | 751                              | 841                     | 1092                             | -                                                  | 3  |
| E    | 751                              | 841                     | 1092                             | -                                                  | 3  |
| F    | 733                              | 825                     | 1071                             | 116                                                | 3  |
| G    | 615                              | 698                     | 906                              | 116                                                | 2  |
| Н    | 751                              | 841                     | 1092                             | -                                                  | 3  |

#### Block : 31 - 35 | Floor : 2nd to 12th Floor

| Flat | Carpet Area of Flat (sq. ft.) | Built up Area (sq. ft.) | Standard Built up Area (sq. ft.) | BR |
|------|-------------------------------|-------------------------|----------------------------------|----|
| А    | 751                           | 841                     | 1092                             | 3  |
| В    | 615                           | 698                     | 906                              | 2  |
| С    | 733                           | 825                     | 1071                             | 3  |
| D    | 751                           | 841                     | 1092                             | 3  |
| E    | 751                           | 841                     | 1092                             | 3  |
| F    | 733                           | 825                     | 1071                             | З  |
| G    | 615                           | 698                     | 906                              | 2  |
| Н    | 751                           | 841                     | 1092                             | 3  |