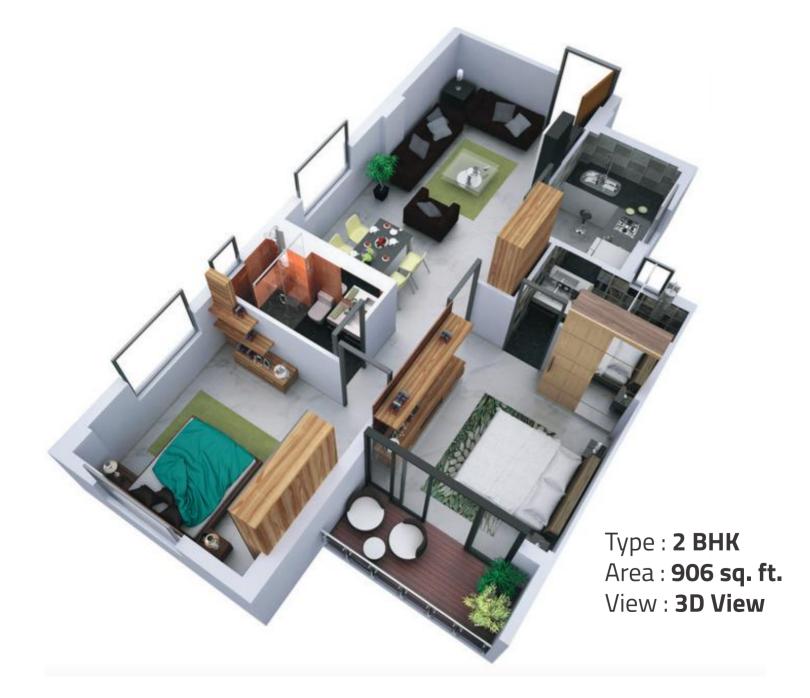

Type : **2 BHK** Area : **906 sq. ft.** View : **2D View** 

Type : **3 BHK** Area : **1071 sq. ft.** View : **2D View** 

36 TOILET 4'-3"x7'-4" 3'-7" WIDE BALC. BED ROOM 9'-10"x10'-6" BED ROOM BED ROOM 10'-8"x8'-10" 10'-2"x10'-8" N-TOILET 7'-9"x4'-3 P L<mark>iving/dining</mark> 12'-0"x18'-4" **KITCHEN** 5'-11"x10'-4" 00  $\bigcirc$ FLAT-A