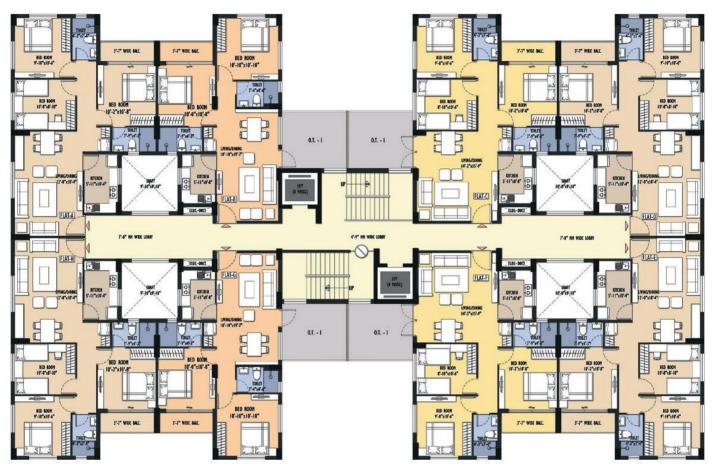

# Block : 30 | Floor : 1st Floor

| Flat | Carpet Area of Flat<br>(sq. ft.) | Built up Area (sq. ft.) | Standard Built up Area (sq. ft.) | Open Terrace Area (sq. ft.)<br>50% Chargeable Area | BR |
|------|----------------------------------|-------------------------|----------------------------------|----------------------------------------------------|----|
| А    | 751                              | 841                     | 1092                             | -                                                  | 3  |
| В    | 615                              | 698                     | 906                              | 116                                                | 2  |
| С    | 733                              | 825                     | 1071                             | 116                                                | 3  |
| D    | 751                              | 841                     | 1092                             |                                                    | 3  |
| E    | 751                              | 841                     | 1092                             | -                                                  | 3  |
| Н    | 751                              | 841                     | 1092                             |                                                    | 3  |

### Block : 30 | Floor : 2nd Floor

| Flat | Carpet Area of Flat<br>(sq. ft.) | Built up Area (sq. ft.) | Standard Built up Area (sq. ft.) | Open Terrace Area (sq. ft.)<br>50% Chargeable Area | BR |
|------|----------------------------------|-------------------------|----------------------------------|----------------------------------------------------|----|
| А    | 751                              | 841                     | 1092                             | -                                                  | 3  |
| В    | 615                              | 698                     | 906                              | ÷                                                  | 2  |
| С    | 733                              | 825                     | 1071                             |                                                    | 3  |
| D    | 751                              | 841                     | 1092                             | -                                                  | 3  |
| Е    | 751                              | 841                     | 1092                             |                                                    | 3  |
| F    | 733                              | 825                     | 1071                             | 314                                                | 3  |
| G    | 615                              | 698                     | 906                              | 314                                                | 2  |
| Н    | 751                              | 841                     | 1092                             | -                                                  | 3  |