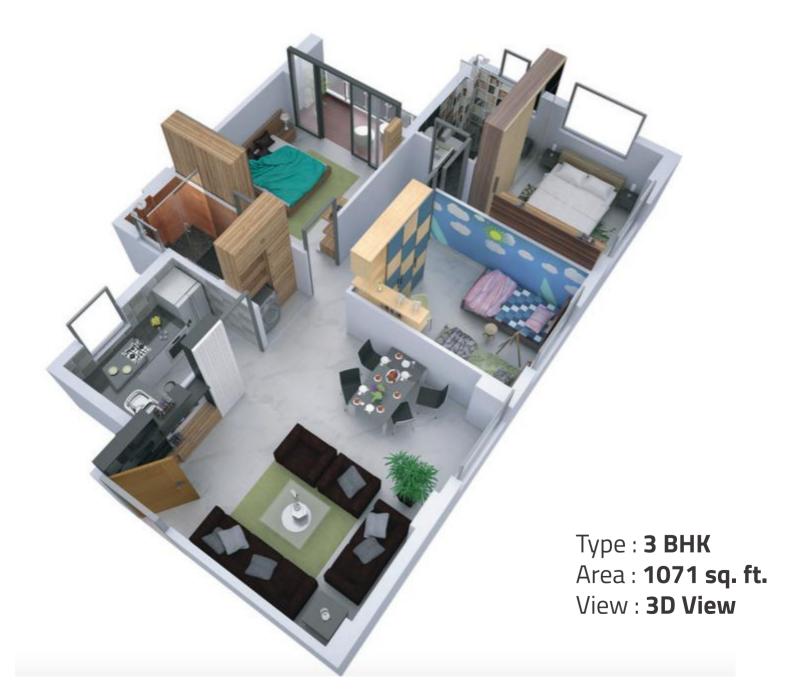

Type : **2 BHK** Area : **906 sq. ft.** View : **2D View** 

Type : **3 BHK** Area : **1071 sq. ft.** View : **2D View** 

36 TOILET 4'-3"x7'-4" 3'-7" WIDE BALC. BED ROOM 9'-10"x10'-6" BED ROOM BED ROOM 10'-8"x8'-10" 10'-2"x10'-8" N-TOILET 7'-9"x4'-3 P L<mark>iving/dining</mark> 12'-0"x18'-4" **KITCHEN** 5'-11"x10'-4" 00  $\bigcirc$ FLAT-A