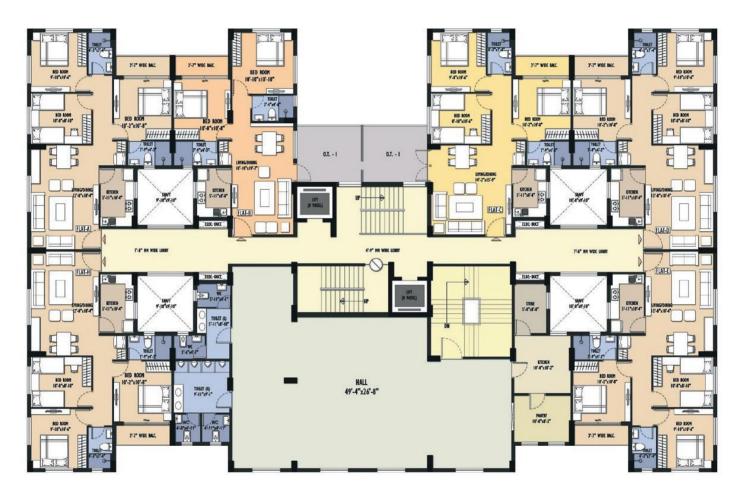

# Block : 30 | Floor : 1st Floor

| Flat | Carpet Area of Flat<br>(sq. ft.) | Built up Area (sq. ft.) | Standard Built up Area (sq. ft.) | Open Terrace Area (sq. ft.)<br>50% Chargeable Area | BR |
|------|----------------------------------|-------------------------|----------------------------------|----------------------------------------------------|----|
| А    | 751                              | 841                     | 1092                             | -                                                  | 3  |
| В    | 615                              | 698                     | 906                              | 116                                                | 2  |
| С    | 733                              | 825                     | 1071                             | 116                                                | 3  |
| D    | 751                              | 841                     | 1092                             |                                                    | 3  |
| E    | 751                              | 841                     | 1092                             | -                                                  | 3  |
| Н    | 751                              | 841                     | 1092                             |                                                    | 3  |

### Block : 30 | Floor : 2nd Floor

| Flat | Carpet Area of Flat<br>(sq. ft.) | Built up Area (sq. ft.) | Standard Built up Area (sq. ft.) | Open Terrace Area (sq. ft.)<br>50% Chargeable Area | BR |
|------|----------------------------------|-------------------------|----------------------------------|----------------------------------------------------|----|
| А    | 751                              | 841                     | 1092                             | -                                                  | 3  |
| В    | 615                              | 698                     | 906                              | ÷                                                  | 2  |
| С    | 733                              | 825                     | 1071                             |                                                    | 3  |
| D    | 751                              | 841                     | 1092                             | -                                                  | 3  |
| Е    | 751                              | 841                     | 1092                             |                                                    | 3  |
| F    | 733                              | 825                     | 1071                             | 314                                                | 3  |
| G    | 615                              | 698                     | 906                              | 314                                                | 2  |
| Н    | 751                              | 841                     | 1092                             | -                                                  | 3  |

## Block : 30 | Floor : 3rd to 12th Floor

| Flat | Carpet Area of Flat (sq. ft.) | Built up Area (sq. ft.) | Standard Built up Area (sq. ft.) | BR |
|------|-------------------------------|-------------------------|----------------------------------|----|
| А    | 751                           | 841                     | 1092                             | 3  |
| В    | 615                           | 698                     | 906                              | 2  |
| С    | 733                           | 825                     | 1071                             | 3  |
| D    | 751                           | 841                     | 1092                             | 3  |
| Е    | 751                           | 841                     | 1092                             | 3  |
| F    | 733                           | 825                     | 1071                             | 3  |
| G    | 615                           | 698                     | 906                              | 2  |
| Н    | 751                           | 841                     | 1092                             | 3  |