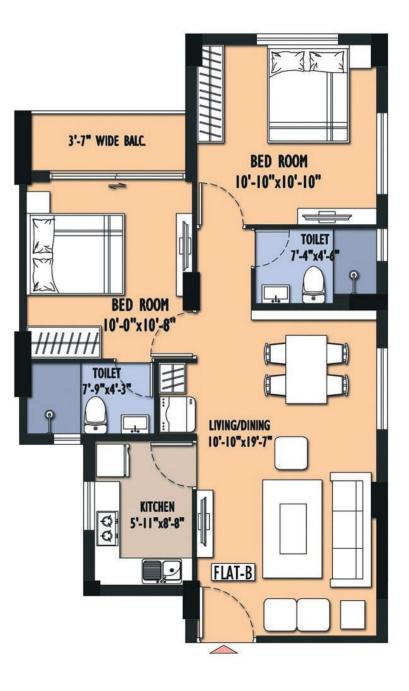

# Block : 30 | Floor : 1st Floor

| Flat | Carpet Area of Flat<br>(sq. ft.) | Built up Area (sq. ft.) | Standard Built up Area (sq. ft.) | Open Terrace Area (sq. ft.)<br>50% Chargeable Area | BR |
|------|----------------------------------|-------------------------|----------------------------------|----------------------------------------------------|----|
| А    | 751                              | 841                     | 1092                             | -                                                  | 3  |
| В    | 615                              | 698                     | 906                              | 116                                                | 2  |
| С    | 733                              | 825                     | 1071                             | 116                                                | 3  |
| D    | 751                              | 841                     | 1092                             |                                                    | 3  |
| E    | 751                              | 841                     | 1092                             | -                                                  | 3  |
| Н    | 751                              | 841                     | 1092                             |                                                    | 3  |

### Block : 30 | Floor : 2nd Floor

| Flat | Carpet Area of Flat<br>(sq. ft.) | Built up Area (sq. ft.) | Standard Built up Area (sq. ft.) | Open Terrace Area (sq. ft.)<br>50% Chargeable Area | BR |
|------|----------------------------------|-------------------------|----------------------------------|----------------------------------------------------|----|
| А    | 751                              | 841                     | 1092                             | -                                                  | 3  |
| В    | 615                              | 698                     | 906                              | ÷                                                  | 2  |
| С    | 733                              | 825                     | 1071                             |                                                    | 3  |
| D    | 751                              | 841                     | 1092                             | -                                                  | 3  |
| Е    | 751                              | 841                     | 1092                             |                                                    | 3  |
| F    | 733                              | 825                     | 1071                             | 314                                                | 3  |
| G    | 615                              | 698                     | 906                              | 314                                                | 2  |
| Н    | 751                              | 841                     | 1092                             | -                                                  | 3  |

## Block : 30 | Floor : 3rd to 12th Floor

| Flat | Carpet Area of Flat (sq. ft.) | Built up Area (sq. ft.) | Standard Built up Area (sq. ft.) | BR |
|------|-------------------------------|-------------------------|----------------------------------|----|
| А    | 751                           | 841                     | 1092                             | 3  |
| В    | 615                           | 698                     | 906                              | 2  |
| С    | 733                           | 825                     | 1071                             | 3  |
| D    | 751                           | 841                     | 1092                             | 3  |
| Е    | 751                           | 841                     | 1092                             | 3  |
| F    | 733                           | 825                     | 1071                             | 3  |
| G    | 615                           | 698                     | 906                              | 2  |
| Н    | 751                           | 841                     | 1092                             | 3  |