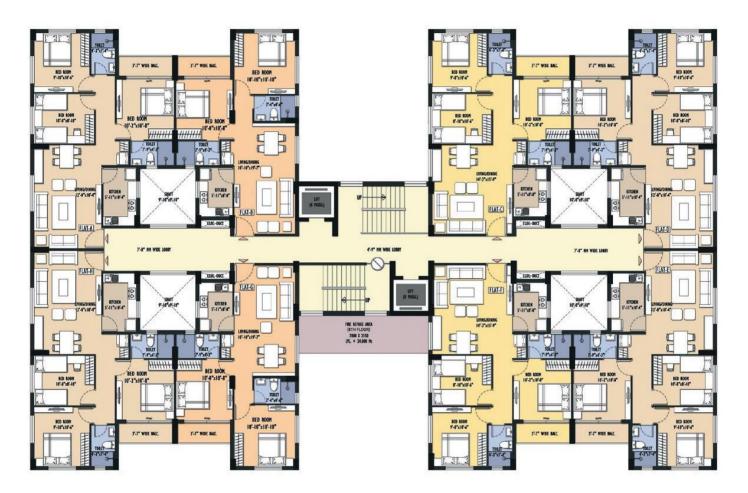

# Block : 31 - 35 | Floor : 1st Floor

| Flat | Carpet Area of Flat<br>(sq. ft.) | Built up Area (sq. ft.) | Standard Built up Area (sq. ft.) | Open Terrace Area (sq. ft.)<br>50% Chargeable Area | BR |
|------|----------------------------------|-------------------------|----------------------------------|----------------------------------------------------|----|
| А    | 751                              | 841                     | 1092                             | -                                                  | 3  |
| В    | 615                              | 698                     | 906                              | 116                                                | 2  |
| С    | 733                              | 825                     | 1071                             | 116                                                | 3  |
| D    | 751                              | 841                     | 1092                             | -                                                  | 3  |
| E    | 751                              | 841                     | 1092                             | -                                                  | 3  |
| F    | 733                              | 825                     | 1071                             | 116                                                | 3  |
| G    | 615                              | 698                     | 906                              | 116                                                | 2  |
| Н    | 751                              | 841                     | 1092                             | -                                                  | 3  |

#### Block : 31 - 35 | Floor : 2nd to 12th Floor

| Flat | Carpet Area of Flat (sq. ft.) | Built up Area (sq. ft.) | Standard Built up Area (sq. ft.) | BR |
|------|-------------------------------|-------------------------|----------------------------------|----|
| А    | 751                           | 841                     | 1092                             | 3  |
| В    | 615                           | 698                     | 906                              | 2  |
| С    | 733                           | 825                     | 1071                             | 3  |
| D    | 751                           | 841                     | 1092                             | 3  |
| E    | 751                           | 841                     | 1092                             | 3  |
| F    | 733                           | 825                     | 1071                             | З  |
| G    | 615                           | 698                     | 906                              | 2  |
| Н    | 751                           | 841                     | 1092                             | 3  |