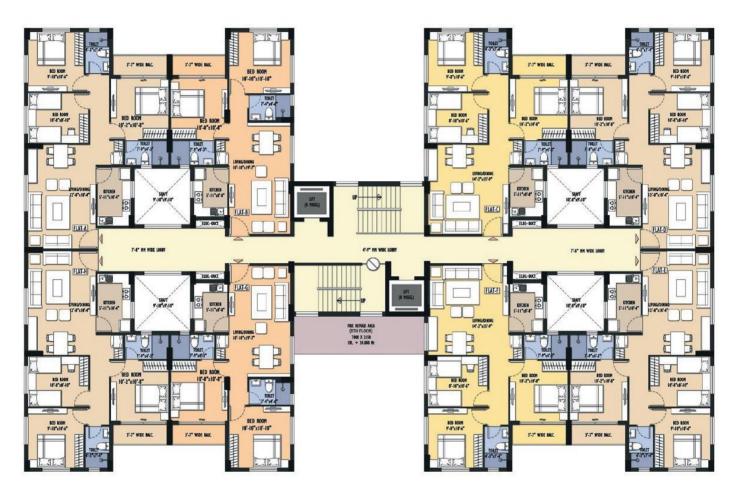

## Block : 30 | Floor : 3rd to 12th Floor

| Flat | Carpet Area of Flat (sq. ft.) | Built up Area (sq. ft.) | Standard Built up Area (sq. ft.) | BR |
|------|-------------------------------|-------------------------|----------------------------------|----|
| А    | 751                           | 841                     | 1092                             | 3  |
| В    | 615                           | 698                     | 906                              | 2  |
| С    | 733                           | 825                     | 1071                             | 3  |
| D    | 751                           | 841                     | 1092                             | 3  |
| Е    | 751                           | 841                     | 1092                             | 3  |
| F    | 733                           | 825                     | 1071                             | 3  |
| G    | 615                           | 698                     | 906                              | 2  |
| Н    | 751                           | 841                     | 1092                             | 3  |

#### Block : 31 - 35 | Floor : 2nd to 12th Floor

| Flat | Carpet Area of Flat (sq. ft.) | Built up Area (sq. ft.) | Standard Built up Area (sq. ft.) | BR |
|------|-------------------------------|-------------------------|----------------------------------|----|
| А    | 751                           | 841                     | 1092                             | 3  |
| В    | 615                           | 698                     | 906                              | 2  |
| С    | 733                           | 825                     | 1071                             | 3  |
| D    | 751                           | 841                     | 1092                             | 3  |
| E    | 751                           | 841                     | 1092                             | 3  |
| F    | 733                           | 825                     | 1071                             | З  |
| G    | 615                           | 698                     | 906                              | 2  |
| Н    | 751                           | 841                     | 1092                             | 3  |