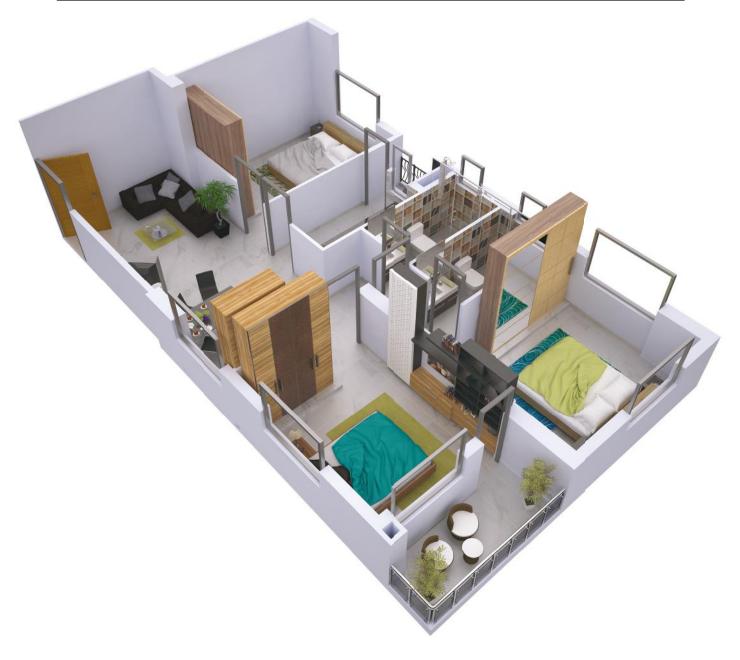

# TYPE B - ISOMETRIC PLAN (FLAT E, H)

| Flat Type | Flat Carpet  | Flat Built up | Standard Built |
|-----------|--------------|---------------|----------------|
|           | Area (sq.ft) | Area(sq.ft)   | up Area(sq.ft) |
| 3 ВНК     | 701          | 845           | 1097           |