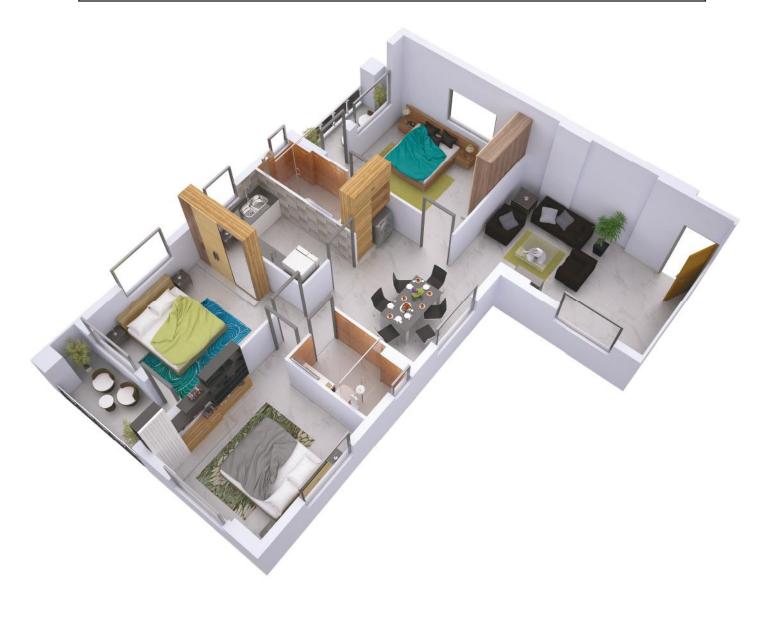

# TYPE A -ISOMETRIC PLAN (FLAT B & D)

| Flat Type | Flat Carpet  | Flat Built up | Standard Built |
|-----------|--------------|---------------|----------------|
|           | Area (sq.ft) | Area(sq.ft)   | up Area(sq.ft) |
| 3 ВНК     | 816          | 1006          | 1306           |