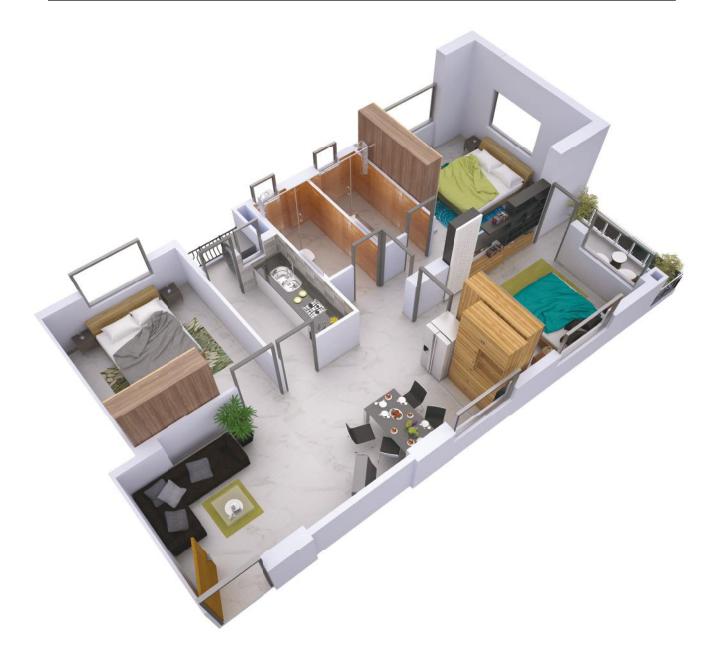

## TYPE A - ISOMETRIC PLAN (FLAT A & C)

| Flat Type | Flat Carpet  | Flat Built up | Standard Built |
|-----------|--------------|---------------|----------------|
|           | Area (sq.ft) | Area(sq.ft)   | up Area(sq.ft) |
| 3 ВНК     | 827          | 1019          | 1323           |