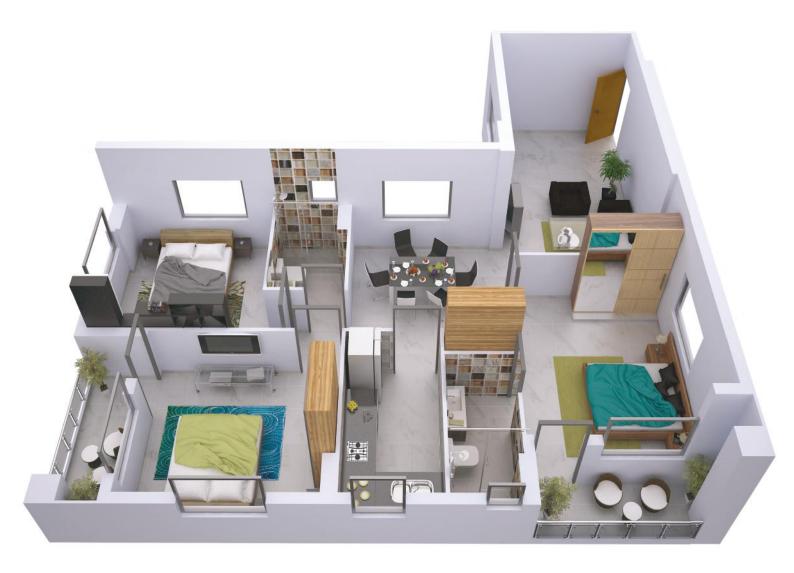

## TYPE A - UNIT PLAN (FLAT B & D)

# TYPE A -ISOMETRIC PLAN (FLAT B & D)

| Flat Type | Flat Carpet  | Flat Built up | Standard Built |
|-----------|--------------|---------------|----------------|
|           | Area (sq.ft) | Area(sq.ft)   | up Area(sq.ft) |
| 3 ВНК     | 816          | 1006          | 1306           |