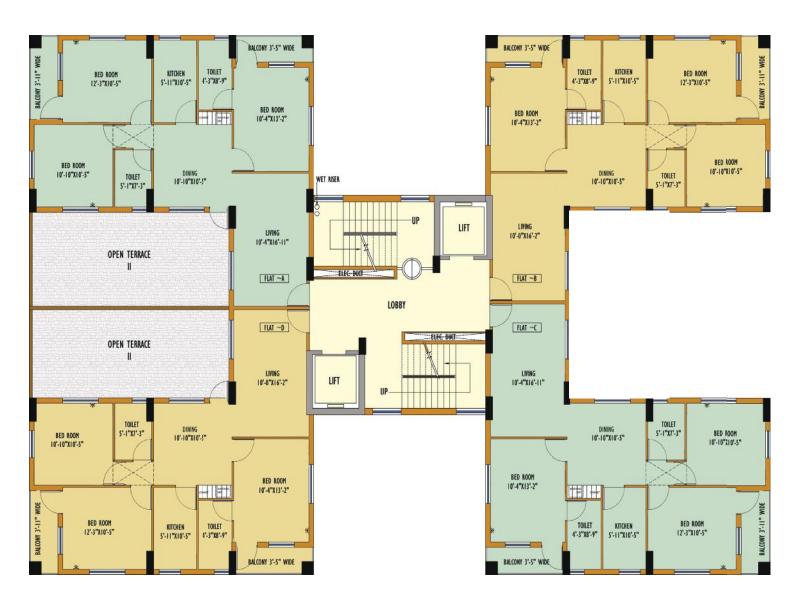

### TYPE A - BLOCK 39 - 2nd FLOOR TYPICAL AREA PLAN

### TYPE A - BLOCK 39 - 3rd to 12th FLOOR TYPICAL AREA PLAN