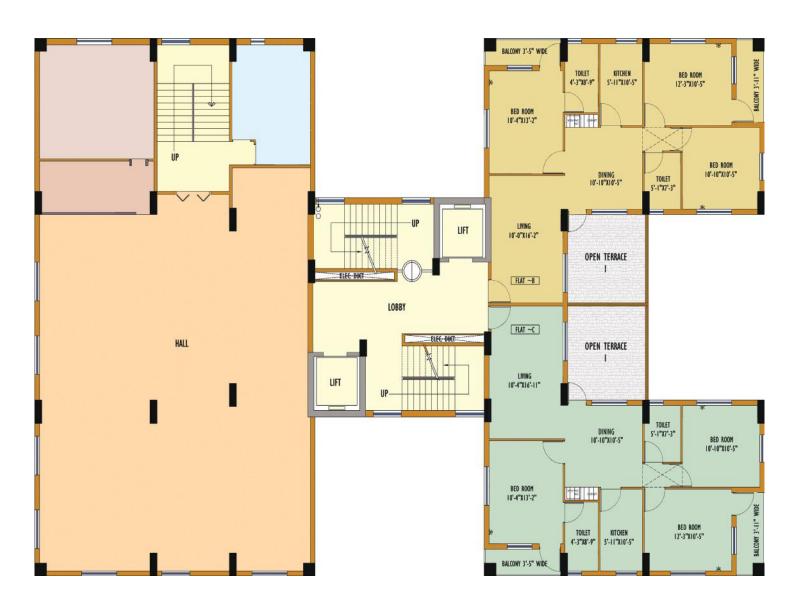

#### TYPE A - BLOCK 36, 37, 38, 40 & 41 - 1st FLOOR TYPICAL AREA PLAN





## TYPE A - BLOCK 36, 37, 38, 40 & 41 - 2nd to 12th FLOOR TYPICAL AREA PLAN





### TYPE A - BLOCK 39 - 1ST FLOOR TYPICAL AREA PLAN





### TYPE A - BLOCK 39 - 2nd FLOOR TYPICAL AREA PLAN





### TYPE A - BLOCK 39 - 3rd to 12th FLOOR TYPICAL AREA PLAN





### TYPE A - UNIT PLAN (FLAT A & C)

| Flat Type | Flat Carpet  | Flat Built up | Standard Built |
|-----------|--------------|---------------|----------------|
|           | Area (sq.ft) | Area(sq.ft)   | up Area(sq.ft) |
| 3 BHK     | 827          | 1019          | 1323           |





## TYPE A - ISOMETRIC PLAN (FLAT A & C)

| Flat Type | Flat Carpet  | Flat Built up | Standard Built |
|-----------|--------------|---------------|----------------|
|           | Area (sq.ft) | Area(sq.ft)   | up Area(sq.ft) |
| 3 ВНК     | 827          | 1019          | 1323           |





## TYPE A - UNIT PLAN (FLAT B & D)





# TYPE A -ISOMETRIC PLAN (FLAT B & D)

| Flat Type