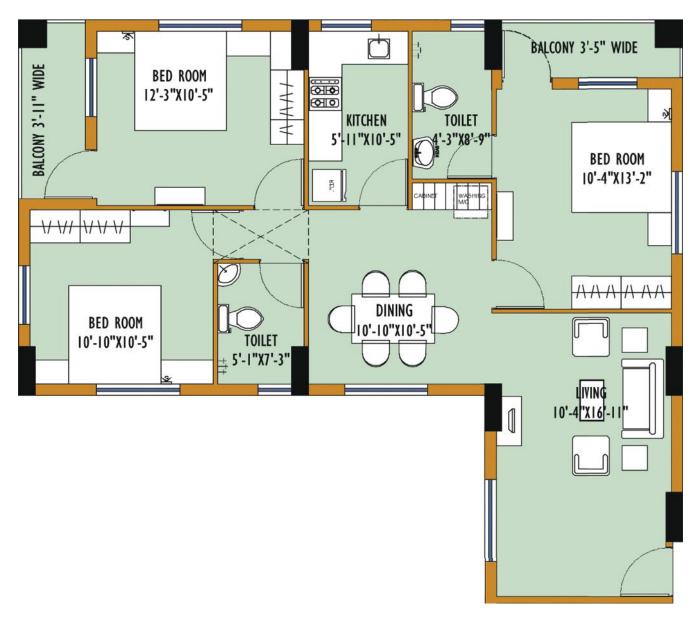

#### TYPE A - BLOCK 36, 37, 38, 40 & 41 - 1st FLOOR TYPICAL AREA PLAN





## TYPE A - BLOCK 36, 37, 38, 40 & 41 - 2nd to 12th FLOOR TYPICAL AREA PLAN





### TYPE A - BLOCK 39 - 1ST FLOOR TYPICAL AREA PLAN





### TYPE A - BLOCK 39 - 2nd FLOOR TYPICAL AREA PLAN





### TYPE A - BLOCK 39 - 3rd to 12th FLOOR TYPICAL AREA PLAN





### TYPE A - UNIT PLAN (FLAT A & C)

| Flat Type | Flat Carpet  | Flat Built up | Standard Built |
|-----------|--------------|---------------|----------------|
|           | Area (sq.ft) | Area(sq.ft)   | up Area(sq.ft) |
| 3 BHK     | 827          | 1019          | 1323           |





## TYPE A - ISOMETRIC PLAN (FLAT A & C)

| Flat Type | Flat Carpet  | Flat Built up | Standard Built |
|-----------|--------------|---------------|----------------|
|           | Area (sq.ft) | Area(sq.ft)   | up Area(sq.ft) |
| 3 ВНК     | 827          | 1019          | 1323           |





## TYPE A - UNIT PLAN (FLAT B & D)





# TYPE A -ISOMETRIC PLAN (FLAT B & D)

| Flat Type | Flat Carpet  | Flat Built up | Standard Built |
|-----------|--------------|---------------|----------------|
|           | Area (sq.ft) | Area(sq.ft)   | up Area(sq.ft) |
| 3 ВНК     | 816          | 1006          | 1306           |





### TYPE B - BLOCK 28 & 29 - 1ST TO 12TH FLOOR TYPICAL AREA





### TYPE B - UNIT PLAN (FLAT A, D)

| Flat Type | Flat Carpet  | Flat Built up | Standard Built |
|------