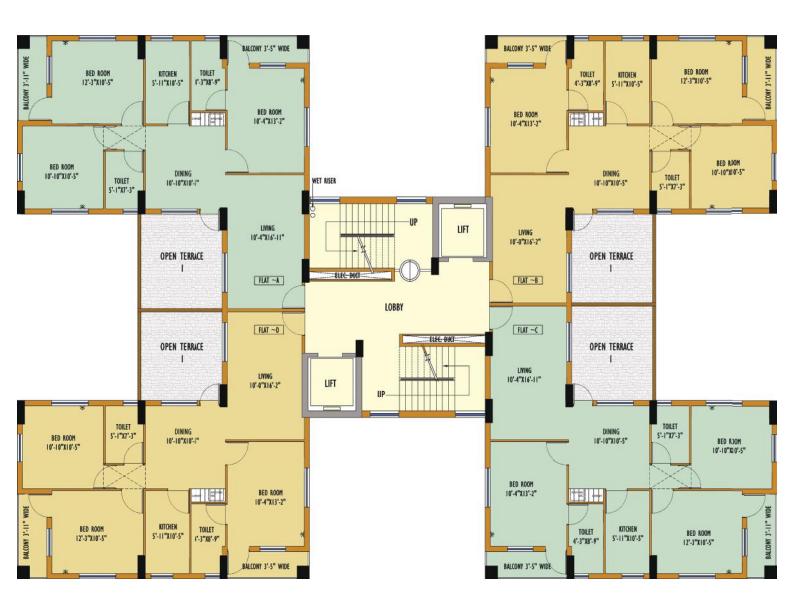

#### TYPE A - BLOCK 36, 37, 38, 40 & 41 - 1st FLOOR TYPICAL AREA PLAN





## TYPE A - BLOCK 36, 37, 38, 40 & 41 - 2nd to 12th FLOOR TYPICAL AREA PLAN





### TYPE A - BLOCK 39 - 1ST FLOOR TYPICAL AREA PLAN





### TYPE A - BLOCK 39 - 2nd FLOOR TYPICAL AREA PLAN





### TYPE A - BLOCK 39 - 3rd to 12th FLOOR TYPICAL AREA PLAN





### TYPE A - UNIT PLAN (FLAT A & C)

| Flat Type | Flat Carpet  | Flat Built up | Standard Built |
|-----------|--------------|---------------|----------------|
|           | Area (sq.ft) | Area(sq.ft)   | up Area(sq.ft) |
| 3 BHK     | 827          | 1019          | 1323           |





## TYPE A - ISOMETRIC PLAN (FLAT A & C)

| Flat Type | Flat Carpet  | Flat Built up | Standard Built |
|-----------|--------------|---------------|----------------|
|           | Area (sq.ft) | Area(sq.ft)   | up Area(sq.ft) |
| 3 ВНК     | 827