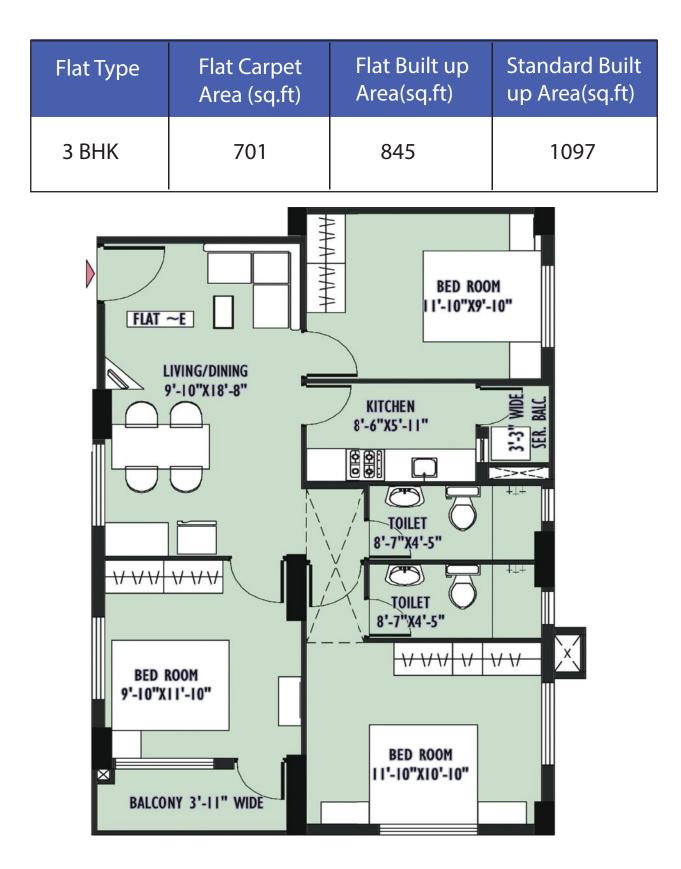

### TYPE B - UNIT PLAN (FLAT E, H)

# TYPE B - ISOMETRIC PLAN (FLAT E, H)

| Flat Type | Flat Carpet  | Flat Built up | Standard Built |
|-----------|--------------|---------------|----------------|
|           | Area (sq.ft) | Area(sq.ft)   | up Area(sq.ft) |
| 3 ВНК     | 701          | 845           | 1097           |