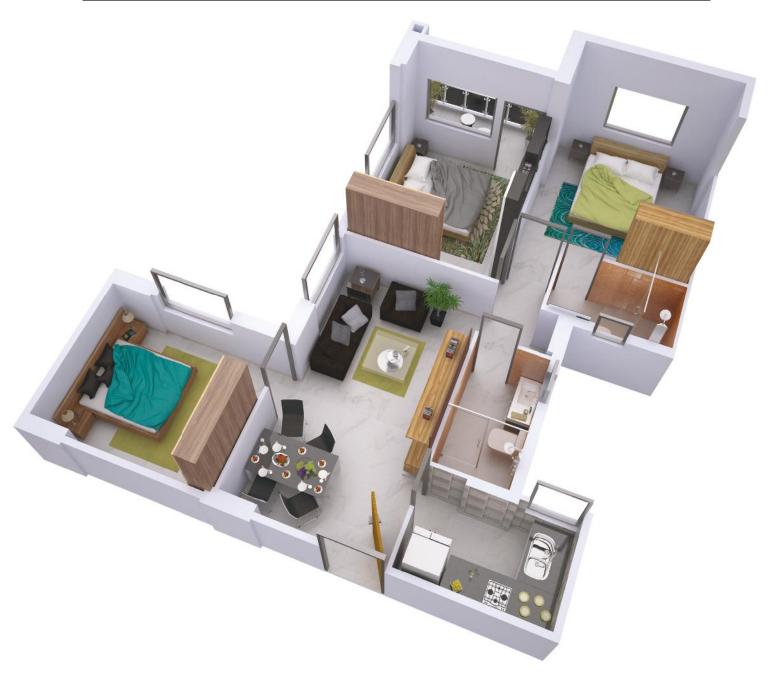

# TYPE B - ISOMETRIC PLAN (FLAT B, C, F, G)

| Flat Type | Flat Carpet  | Flat Built up | Standard Built |
|-----------|--------------|---------------|----------------|
|           | Area (sq.ft) | Area(sq.ft)   | up Area(sq.ft) |
| 3 BHK     | 676          | 813           | 1056           |