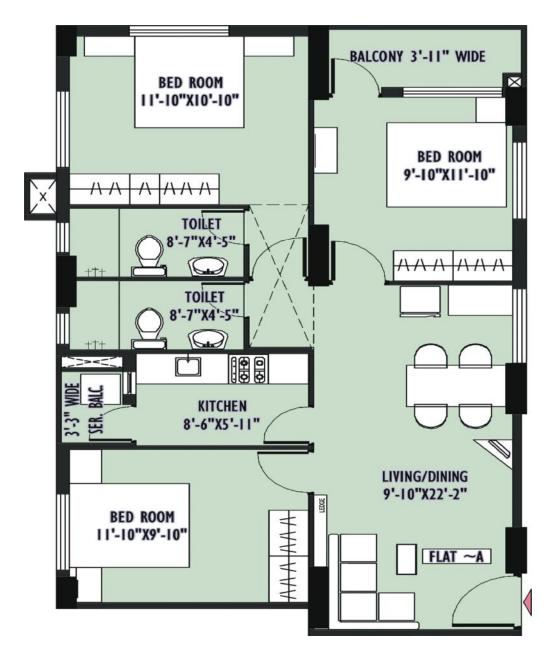

### TYPE A - UNIT PLAN (FLAT A & C)

| Flat Type | Flat Carpet  | Flat Built up | Standard Built |
|-----------|--------------|---------------|----------------|
|           | Area (sq.ft) | Area(sq.ft)   | up Area(sq.ft) |
| 3 BHK     | 827          | 1019          | 1323           |

## TYPE A - ISOMETRIC PLAN (FLAT A & C)

| Flat Type | Flat Carpet  | Flat Built up | Standard Built |
|-----------|--------------|---------------|----------------|
|           | Area (sq.ft) | Area(sq.ft)   | up Area(sq.ft) |
| 3 ВНК     | 827          | 1019          | 1323           |