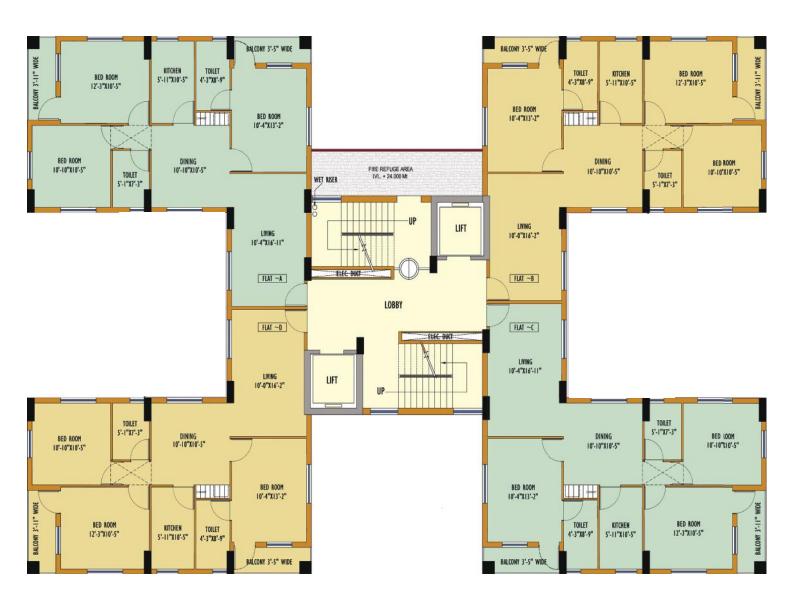

#### TYPE A - BLOCK 36, 37, 38, 40 & 41 - 1st FLOOR TYPICAL AREA PLAN





## TYPE A - BLOCK 36, 37, 38, 40 & 41 - 2nd to 12th FLOOR TYPICAL AREA PLAN





### TYPE A - BLOCK 39 - 1ST FLOOR TYPICAL AREA PLAN





### TYPE A - BLOCK 39 - 2nd FLOOR TYPICAL AREA PLAN





### TYPE A - BLOCK 39 - 3rd to 12th FLOOR TYPICAL AREA PLAN





### TYPE A - UNIT PLAN (FLAT A & C)

| Flat Type | Flat Carpet  | Flat Built up | Standard Built |
|-----------|--------------|---------------|----------------|
|           | Area (sq.ft) | Area(sq.ft)   | up Area(sq.ft) |
| 3 BHK     | 827          | 1019          | 1323           |





## TYPE A - ISOMETRIC PLAN (FLAT A & C)

| Flat Type | Flat Carpet  | Flat Built up | Standard Built |
|-----------|--------------|---------------|----------------|
|           | Area (sq.ft) | Area(sq.ft)   | up Area(sq.ft) |
| 3 ВНК     | 827          | 1019          | 1323           |





## TYPE A - UNIT PLAN (FLAT B & D