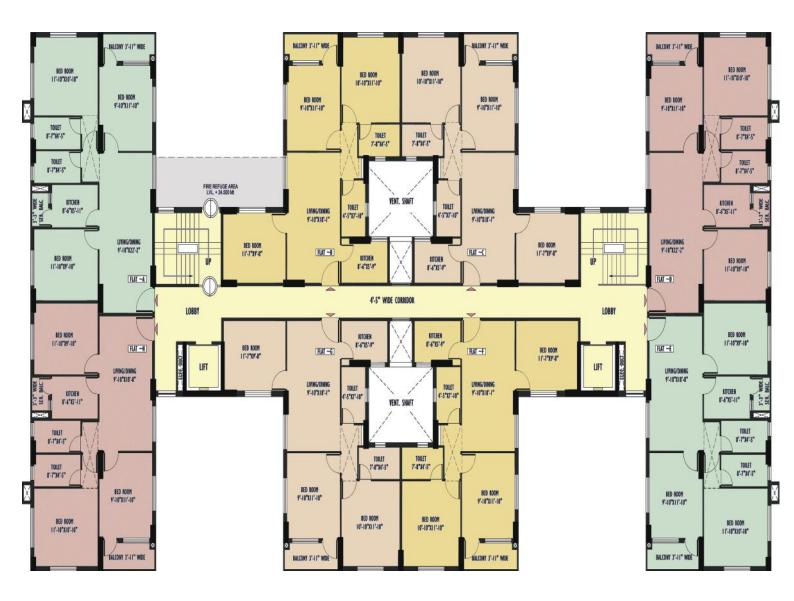

#### TYPE A - BLOCK 36, 37, 38, 40 & 41 - 1st FLOOR TYPICAL AREA PLAN

## TYPE A - BLOCK 36, 37, 38, 40 & 41 - 2nd to 12th FLOOR TYPICAL AREA PLAN

### TYPE B - BLOCK 28 & 29 - 1ST TO 12TH FLOOR TYPICAL AREA