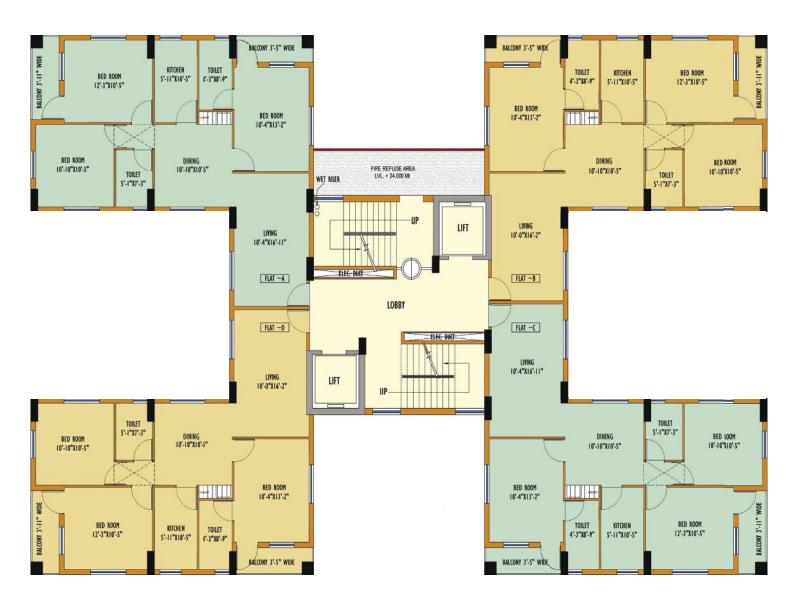

#### TYPE A - BLOCK 36, 37, 38, 40 & 41 - 1st FLOOR TYPICAL AREA PLAN

## TYPE A - BLOCK 36, 37, 38, 40 & 41 - 2nd to 12th FLOOR TYPICAL AREA PLAN