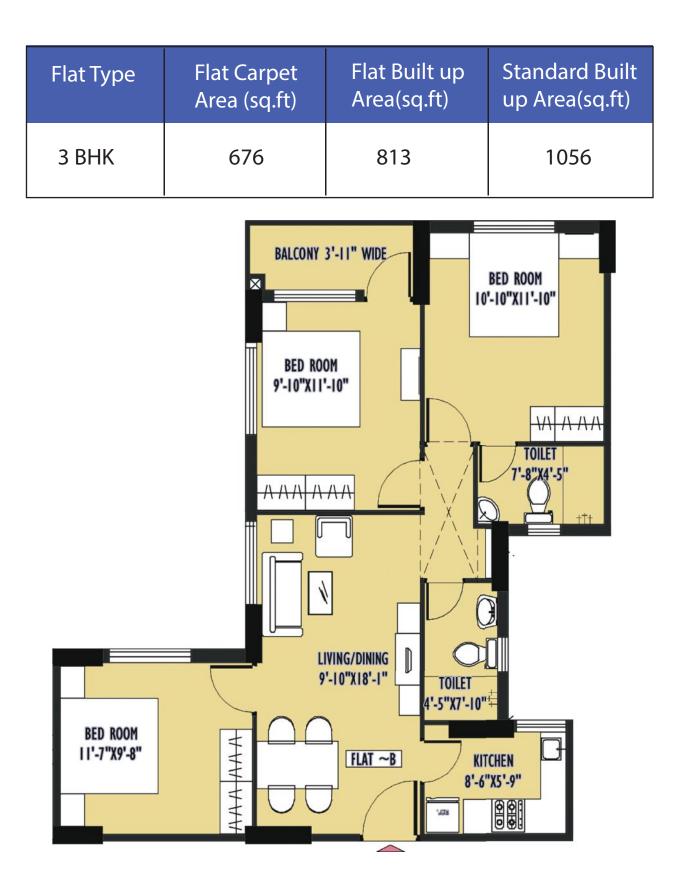

## TYPE B - UNIT PLAN (FLAT B, C, F, G)

# TYPE B - ISOMETRIC PLAN (FLAT B, C, F, G)

| Flat Type | Flat Carpet  | Flat Built up | Standard Built |
|-----------|--------------|---------------|----------------|
|           | Area (sq.ft) | Area(sq.ft)   | up Area(sq.ft) |
| 3 BHK     | 676          | 813           | 1056           |