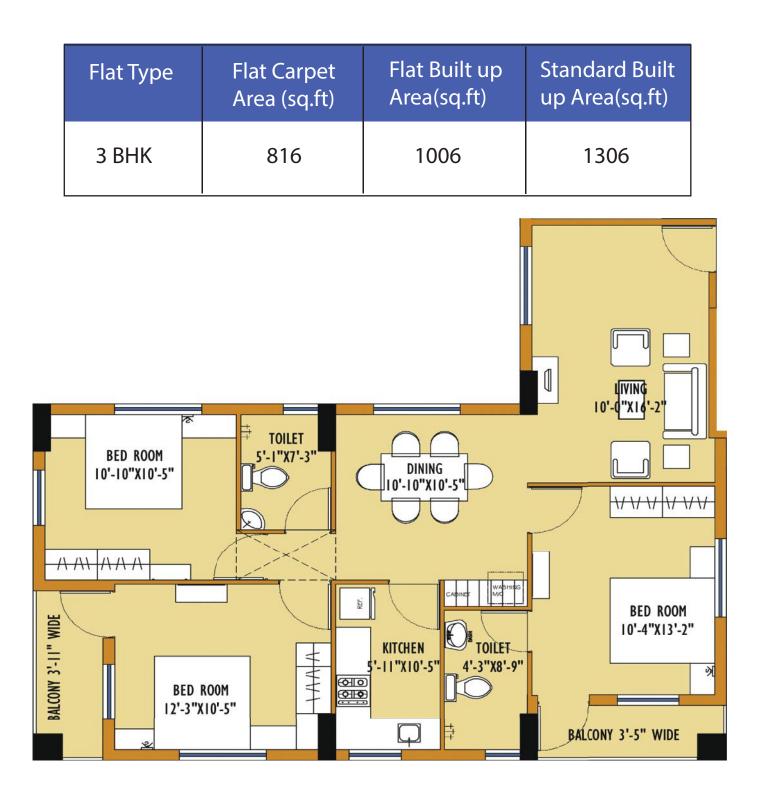

## TYPE A - UNIT PLAN (FLAT B & D)

# TYPE A -ISOMETRIC PLAN (FLAT B & D)

| Flat Type | Flat Carpet  | Flat Built up | Standard Built |
|-----------|--------------|---------------|----------------|
|           | Area (sq.ft) | Area(sq.ft)   | up Area(sq.ft) |
| 3 ВНК     | 816          | 1006          | 1306           |