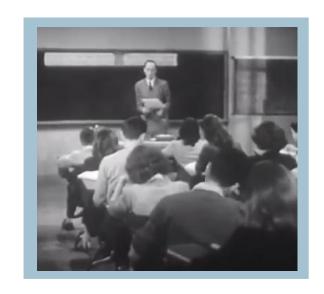

#### Shift in Educator's Role:

From: Providing Instruction and

**Delivering Content to Students** 

To: Facilitators of Student Learning

**Redesigning the System** 

**Re-engineering Learning Journey** 

**Co-authoring Learning Journey** 