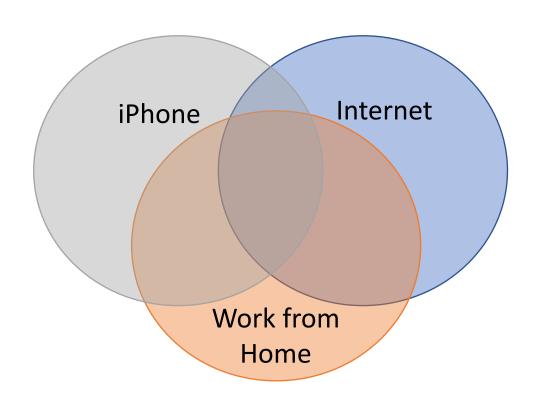

## Workplace, Home, and Society

The kids are better than we are....

## Workplace, Home, and Society

How do
SCHOOLS
Bridge the Gap?