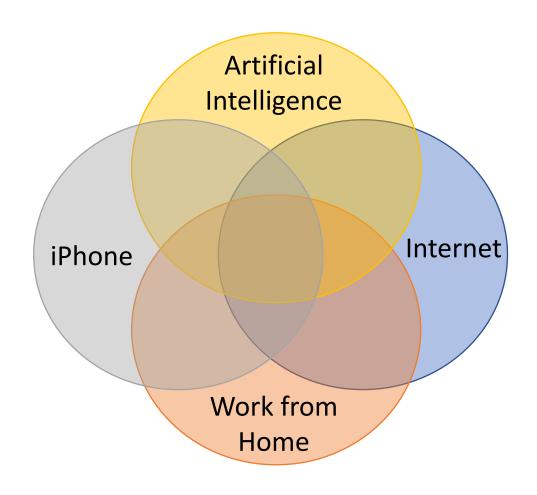

## Workplace, Home, and Society

The kids are better than we are....

## Workplace, Home, and Society

How do
SCHOOLS
Bridge the Gap?