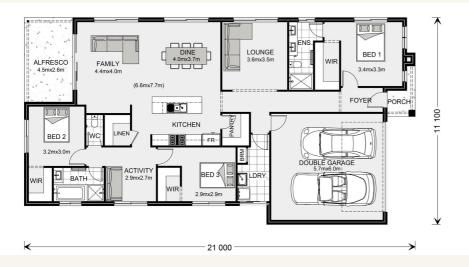

## House and land package from \$495,999\*

### Address: 12 Topaz Avenue, Epsom

Inclusions:

- + Executive Facade
- + Site Cost Allowance
- + Gas Ducted Heating & Evaporative Cooling
- + Concrete to Driveway, Porch, Alfresco & Path
- + Carpet & Timber Look Vinyl Planks throughout
- + Brick Letterbox & Wall mounted Clothesline



\*Images and photographs may depict fixtures, finishes and features either not supplied by G.J. Gardner Homes or not included in any price stated. These items include furniture, swimming pools, pool decks, fences, landscaping - including planter boxes, retaining walls, water features, pergolas, screens and decorative landscaping items such as fencing and outdoor kitchens and barbeques. For detailed home pricing, please talk to a new homes consultant.

# Welcome home.

#### Portland 211 - Promotional Design



# Give us a call or drop in for a chat today.

#### Office:

Bendigo 437 Hargreaves Street, Bendigo Victoria 3552 Bendigo Urban Investments Pty Ltd, CDB-U 58150.

#### Matthew Barry

New Home Consultant Call: 0418 696 009 Email: matt.barry@gjgardner.com.au

Call: 03 5442 2300 Email: