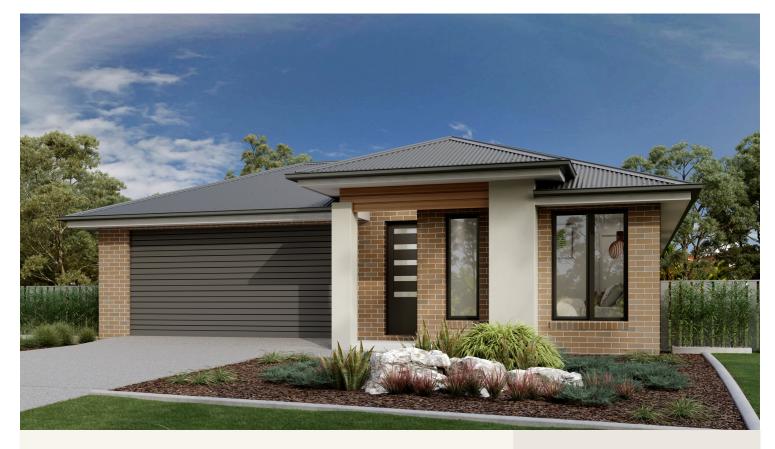

## House and land package from \$495,999\*

### Address: 12 Topaz Avenue, Epsom

Inclusions:

- + Executive Facade
- + Site Cost Allowance
- + Gas Ducted Heating & Evaporative Cooling
- + Concrete to Driveway, Porch, Alfresco & Path
- + Carpet & Timber Look Vinyl Planks throughout
- + Brick Letterbox & Wall mounted Clothesline

#### Portland 211 - Promotional Design