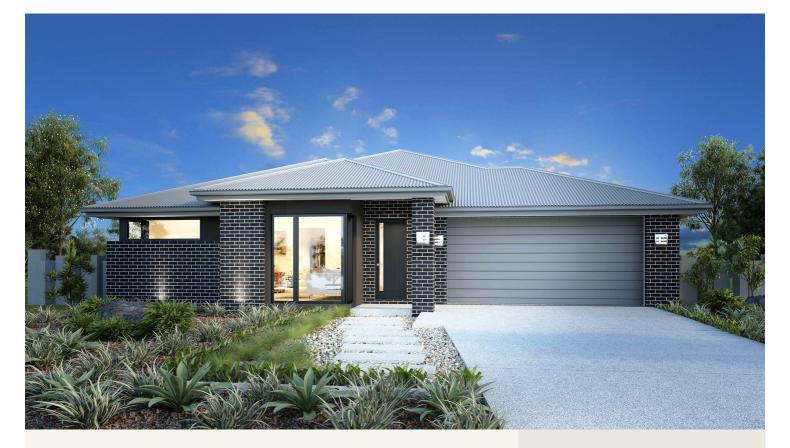

## House and land package from \$557,101\*

Address: 14 Topaz Avenue, Epsom

## Inclusions:

- + Metro Facade
- Site Cost Allowance
- Gas Ducted Heating & Evaporative Cooling
- + Concrete to Driveway, Porch, Alfresco & Path
- + Carpet & Timber Look Vinyl Planks throughout
- + Brick Letterbox & Wall mounted Clothesline