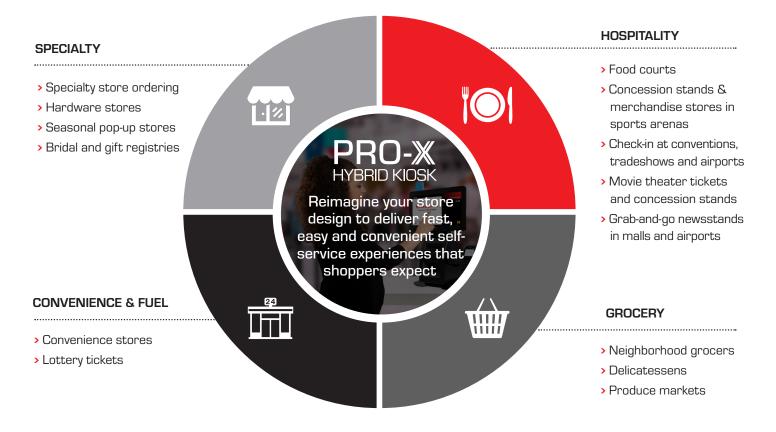

# **Pro-X Hybrid Kiosk**

Convenience, specialty, hospitality and grocery retailers are investing in digital capabilities to support shoppers' expectations of low-contact checkout. Versatile to fit retailers' existing environment, the Pro-X Hybrid Kiosk offers a modern, flexible and attractive self-service touchpoint that can be installed virtually anywhere. It's adaptable to fit a retailers existing environment, and allows for versatility in the store's flow, labor availability and shopper's needs.