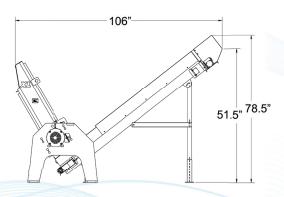

## **Discharge Conveyor**

Above: **Disharge Conveyor** (rear mount option) for XL output: optional Magnetic Separator and Dumping Hopper