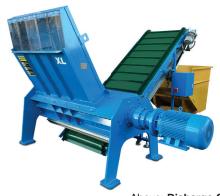

## **Discharge Conveyor**

Above: **Disharge Conveyor** (rear mount option) for XL output: optional Magnetic Separator and Dumping Hopper