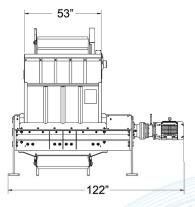

#### **Features**

- Heavy Steel Plate Construction
- Low Maintenance Planetary Gear Drive and C-Face Motor
- High Torque, Low Rotational Speed Operation
- Easy Cutter Replacement without Unit Disassembly
- Hardened Alloy Cutters
- Integral Stand with Lugs for Mounting to Floor
- High Quality Components
- Electrical Service: 230 / 460 / 3 ph. / 60 hz.
- Floor Space: 124" x 52" (3150 mm x 1321 mm)
- Weight: 2800 lbs. (1272 kg)

## **Dimensions**