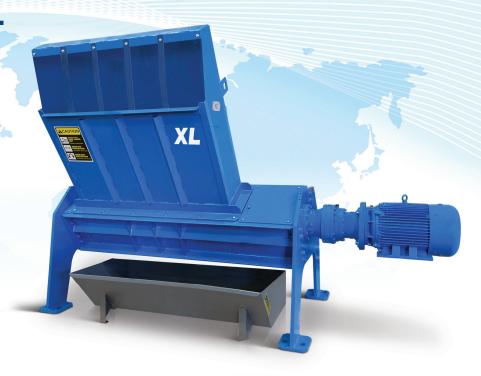

## Pallet Shredder

The powerful TASKMASTER® XL industrial pallet shredder effectively shreds entire natural wood pallets to reduce their bulk volume. This machine can quickly pay for itself by reducing the number of weekly waste containers needed as well as eliminating unsightly and unhygienic pallets from your property.

The XL is simple in design and easy to operate. It features a low speed, high torque shredding action. It is an economical solution for reducing unwanted pallets. The XL cutters shred full pallets, nails and more. Its heavy construction, oversize shaft and high strength bearings are all of the highest quality.

PLC-based Automatic Reversing Controller in a NEMA 4 steel enclosure

The TASKMASTER XL is ruggedly constructed of carbon steel and has a heavy epoxy coating. The unit is supplied complete with stand, hopper and controls. Its streamlined design features a direct coupled gear drive which is smooth running and simple to operate. With the XL, there are no drive belts to re-tension. The XL features a special hopper which directs the pallet into the cutting chamber.

#### **Features**

- Heavy Steel Plate Construction
- Low Maintenance Planetary Gear Drive and C-Face Motor
- High Torque, Low Rotational Speed Operation
- Easy Cutter Replacement without Unit Disassembly
- Hardened Alloy Cutters
- Integral Stand with Lugs for Mounting to Floor
- High Quality Components
- Electrical Service: 230 / 460 / 3 ph. / 60 hz.
- Floor Space: 124" x 52" (3150 mm x 1321 mm)
- Weight: 2800 lbs. (1272 kg)