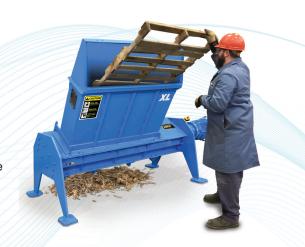

## Pallet Shredder

The powerful TASKMASTER® XL industrial pallet shredder effectively shreds entire natural wood pallets to reduce their bulk volume. This machine can quickly pay for itself by reducing the number of weekly waste containers needed as well as eliminating unsightly and unhygienic pallets from your property.

The XL is simple in design and easy to operate. It features a low speed, high torque shredding action. It is an economical solution for reducing unwanted pallets. The XL cutters shred full pallets, nails and more. Its heavy construction, oversize shaft and high strength bearings are all of the highest quality.

PLC-based Automatic Reversing Controller in a NEMA 4 steel enclosure

The TASKMASTER XL is ruggedly constructed of carbon steel and has a heavy epoxy coating. The unit is supplied complete with stand, hopper and controls. Its streamlined design features a direct coupled gear drive which is smooth running and simple to operate. With the XL, there are no drive belts to re-tension. The XL features a special hopper which directs the pallet into the cutting chamber.