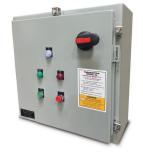

PLC-based Automatic Reversing Controller in a NEMA 4 steel enclosure

The TASKMASTER XL is ruggedly constructed of carbon steel and has a heavy epoxy coating. The unit is supplied complete with stand, hopper and controls. Its streamlined design features a direct coupled gear drive which is smooth running and simple to operate. With the XL, there are no drive belts to re-tension. The XL features a special hopper which directs the pallet into the cutting chamber.