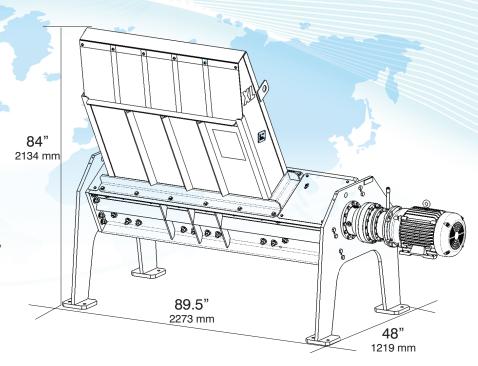

#### **Features**

- Heavy Steel Plate Construction
- Low Maintenance Planetary Gear Drive and C-Face Motor
- High Torque, Low Rotational Speed Operation
- Easy Cutter Replacement without Unit Disassembly
- Hardened Alloy Cutters
- Integral Stand with Lugs for Mounting to Floor
- High Quality Components
- Electrical Service: 230 / 460 / 3 ph. / 60 hz.
- Floor Space: 124" x 52" (3150 mm x 1321 mm)
- Weight: 2800 lbs. (1272 kg)

## **Dimensions**