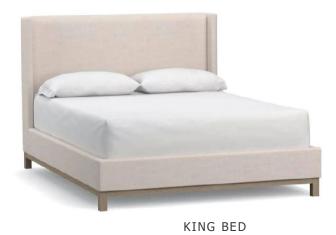

#### **BEDROOM**

- King bed (1)
- King pillow top mattress (1)
- King sheet set. Cotton. 300 threads (1)
- Duvet king with its filling (1)
- King pillows (4)
- Set of decorative cushions with their filling (1)
- Decorative blanket for bed (1)
- Night tables (2)
- Table lamps (2)
- Shelf (1)
- Wall mirror (1)
- Pouf (1)
- 80cm round dining table (1)
- Dining chairs (2)
- TV console (1)
- TV 43". Smart. Samsung or similar (1)
- Hanging lamp (1)
- Area rug (1)
- Section with clothes rail in the closet (1)

#### **BEDROOM**

- King bed (1)
- King pillow top mattress (1)
- King sheet set. Cotton. 300 threads (1)
- Duvet king with its filling (1)
- King pillows (4)
- Set of decorative cushions with their filling (1)
- Decorative blanket for bed (1)
- Bedside tables (2)
- Table lamps (2)
- Shelf (1)
- Wall mirror (1)
- Pouf (1)
- Hanging lamp (1)
- Area rug (1)
- Section with clothes rail in the closet (1)

#### **MAIN BEDROOM**

- King bed (1)
- King pillow top mattress (1)
- King sheet set. Sotton. 300 threads (1)
- Duvet king with its filling (1)
- King pillows (4)
- Set of decorative cushions with their filling (1)
- Decorative blanket for bed (1)
- Bedside tables (2)
- Table lamps (2)
- Shelf (1)
- Wall mirror (1)
- Pouf (1)
- Hanging lamp (1)
- Area rug (1)
- Section with clothes rail in the closet (1)

### STUDY REFERENCE IMAGES

KING BED

AREA RUG

HANGING LAMP

POUF

DINING

NOTE: The images used are for reference only. Actual products and environment may vary. Decorative objects are selected based on availability ath the time of purchase. The proposal does not include pots or plants.

### MAIN BEDROOM REFERENCE IMAGES

HANGING LAMP

POUF

AREA RUG