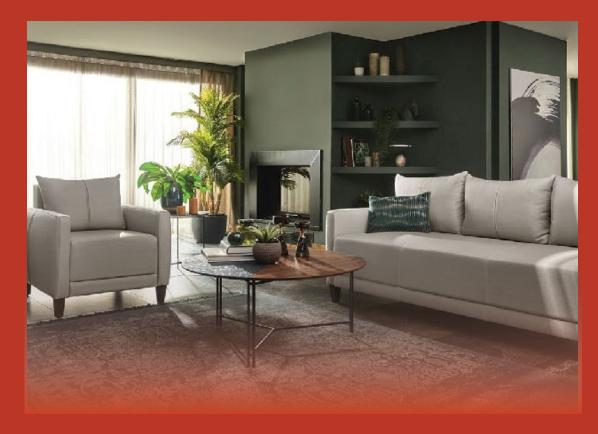

# LIVING-DINING ROOM REFERENCE IMAGES

TV 43"

AREA RUG

COMEDOR

the time of purchase. The proposal does not include pots or plants.

CENTER TABLE

COFFEE TABLE