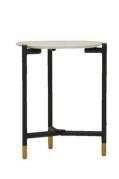

### LIVING/DINING ROOM

- 3-seater sofa bed (1)
- Set of decorative cushions with their filling (1)
- Decorative blanket for the sofa (1)
- Coffee table (1)
- Side table (1)
- TV console (1)
- TV 43 ". Smart. Samsung or similar (1)
- Floor Lamp (1)
- Hanging Lamp (1)
- Area Rug (1)
- Round dining table (1)
- Dining Chairs (4)

#### LIVING - DINING ROOM

- 3 Seater sofa (1)
- Set of decorative cushions with their filling (1)
- Decorative blanket for the sofa (1)
- Coffee table (1)
- Side table (1)
- TV console (1)
- TV 43". Smart Samsung or similar (1)
- Floor Lamp (1)
- Hanging Lamp (1)
- Area Rug (1)
- Rectangular dining table (1)
- Dining Chairs (6)
- Breakfast bar stools (2)

# LIVING-DINING ROOM REFERENCE IMAGES

TV 43"

AREA RUG

COMEDOR

the time of purchase. The proposal does not include pots or plants.

CENTER TABLE

COFFEE TABLE