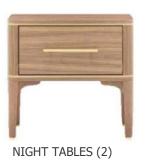

#### **BEDROOM**

- King bed (1)
- King pillow top mattress (1)
- King sheet set. Cotton. 300 threads (1)
- Duvet king with its filling (1)
- King pillows (4)
- Set of decorative cushions with their filling (1)
- Decorative blanket for bed (1)
- Night tables (2)
- Table lamps (2)
- Shelf (1)
- Wall mirror (1)
- Pouf (1)
- 80cm round dining table (1)
- Dining chairs (2)
- TV console (1)
- TV 43". Smart. Samsung or similar (1)
- Hanging lamp (1)
- Area rug (1)
- Section with clothes rail in the closet (1)

#### **BEDROOM**

- King bed (1)
- King pillow top mattress (1)
- King sheet set. Cotton. 300 threads (1)
- Duvet king with its filling (1)
- King pillows (4)
- Set of decorative cushions with their filling (1)
- Decorative blanket for bed (1)
- Bedside tables (2)
- Table lamps (2)
- Shelf (1)
- Wall mirror (1)
- Pouf (1)
- Hanging lamp (1)
- Area rug (1)
- Section with clothes rail in the closet (1)

#### **MAIN BEDROOM**

- King bed (1)
- King pillow top mattress (1)
- King sheet set. Sotton. 300 threads (1)
- Duvet king with its filling (1)
- King pillows (4)
- Set of decorative cushions with their filling (1)
- Decorative blanket for bed (1)
- Bedside tables (2)
- Table lamps (2)
- Shelf (1)
- Wall mirror (1)
- Pouf (1)
- Hanging lamp (1)
- Area rug (1)
- Section with clothes rail in the closet (1)

#### **SECONDARY BEDROOM**

- Queen bed (1)
- Queen pillow top mattress (1)
- Queen sheet set. Cotton. 300 threads (1)
- Duvet queen with its filling (1)
- Queen pillows (4)
- Set of decorative cushions with their filling (1)
- Decorative blanket with bed (1)
- Night tables (2)
- Table lamps (2)
- Shelf (1)
- Wall mirror (1)
- Pouf (1)
- Hanging lamp (1)
- Area rug (1)
- Section with clothes reail in the closet (1)