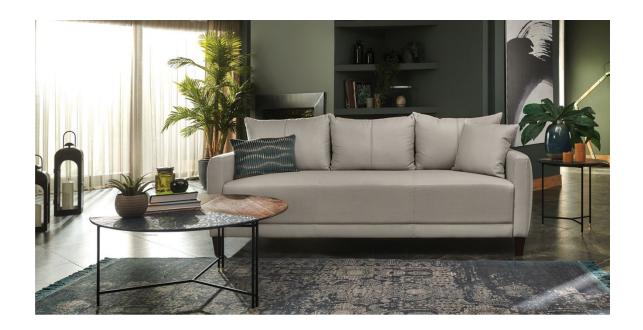

### LIVING/DINING ROOM

- 3-seater sofa bed (1)
- Set of decorative cushions with their filling (1)
- Decorative blanket for the sofa (1)
- Coffee table (1)
- Side table (1)
- TV console (1)
- TV 43 ". Smart. Samsung or similar (1)
- Floor Lamp (1)
- Hanging Lamp (1)
- Area Rug (1)
- Round dining table (1)
- Dining Chairs (4)

#### LIVING - DINING ROOM

- 3 Seater sofa (1)
- Set of decorative cushions with their filling (1)
- Decorative blanket for the sofa (1)
- Coffee table (1)
- Side table (1)
- TV console (1)
- TV 43". Smart Samsung or similar (1)
- Floor Lamp (1)
- Hanging Lamp (1)
- Area Rug (1)
- Rectangular dining table (1)
- Dining Chairs (6)
- Breakfast bar stools (2)

# LIVING-DINING ROOM REFERENCE IMAGES

TV 43"

AREA RUG

COMEDOR

the time of purchase. The proposal does not include pots or plants.

CENTER TABLE

COFFEE TABLE