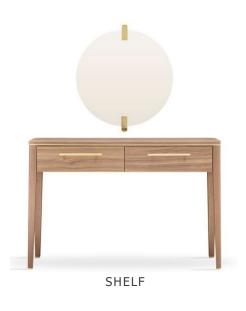

#### **BEDROOM**

- King bed (1)
- King pillow top mattress (1)
- King sheet set. Cotton. 300 threads (1)
- Duvet king with its filling (1)
- King pillows (4)
- Set of decorative cushions with their filling (1)
- Decorative blanket for bed (1)
- Night tables (2)
- Table lamps (2)
- Shelf (1)
- Wall mirror (1)
- Pouf (1)
- 80cm round dining table (1)
- Dining chairs (2)
- TV console (1)
- TV 43". Smart. Samsung or similar (1)
- Hanging lamp (1)
- Area rug (1)
- Section with clothes rail in the closet (1)

#### **BEDROOM**

- King bed (1)
- King pillow top mattress (1)
- King sheet set. Cotton. 300 threads (1)
- Duvet king with its filling (1)
- King pillows (4)
- Set of decorative cushions with their filling (1)
- Decorative blanket for bed (1)
- Bedside tables (2)
- Table lamps (2)
- Shelf (1)
- Wall mirror (1)
- Pouf (1)
- Hanging lamp (1)
- Area rug (1)
- Section with clothes rail in the closet (1)

#### **MAIN BEDROOM**

- King bed (1)
- King pillow top mattress (1)
- King sheet set. Sotton. 300 threads (1)
- Duvet king with its filling (1)
- King pillows (4)
- Set of decorative cushions with their filling (1)
- Decorative blanket for bed (1)
- Bedside tables (2)
- Table lamps (2)
- Shelf (1)
- Wall mirror (1)
- Pouf (1)
- Hanging lamp (1)
- Area rug (1)
- Section with clothes rail in the closet (1)

#### **SECONDARY BEDROOM**

- Queen bed (1)
- Queen pillow top mattress (1)
- Queen sheet set. Cotton. 300 threads (1)
- Duvet queen with its filling (1)
- Queen pillows (4)
- Set of decorative cushions with their filling (1)
- Decorative blanket with bed (1)
- Night tables (2)
- Table lamps (2)
- Shelf (1)
- Wall mirror (1)
- Pouf (1)
- Hanging lamp (1)
- Area rug (1)
- Section with clothes reail in the closet (1)