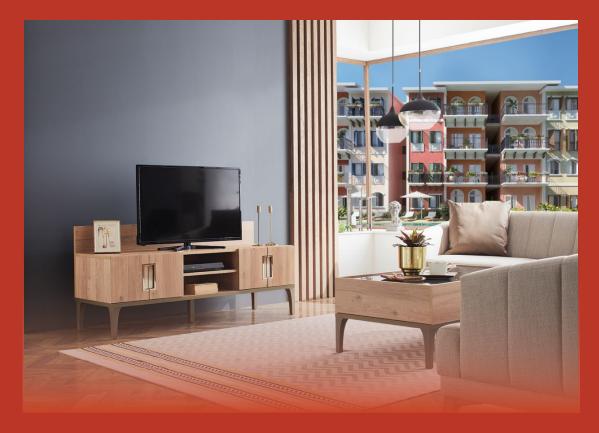

### LIVING/DINING ROOM

- 3-seater sofa bed (1)
- Set of decorative cushions with their filling (1)
- Decorative blanket for the sofa (1)
- Coffee table (1)
- Side table (1)
- TV console (1)
- TV 43 ". Smart. Samsung or similar (1)
- Floor Lamp (1)
- Hanging Lamp (1)
- Area Rug (1)
- Round dining table (1)
- Dining Chairs (4)

#### LIVING - DINING ROOM

- 3 Seater sofa (1)
- Set of decorative cushions with their filling (1)
- Decorative blanket for the sofa (1)
- Coffee table (1)
- Side table (1)
- TV console (1)
- TV 43". Smart Samsung or similar (1)
- Floor Lamp (1)
- Hanging Lamp (1)
- Area Rug (1)
- Rectangular dining table (1)
- Dining Chairs (6)
- Breakfast bar stools (2)