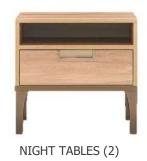

#### **BEDROOM**

- King bed (1)
- King pillow top mattress (1)
- King sheet set. Cotton. 300 threads (1)
- Duvet king with its filling (1)
- King pillows (4)
- Set of decorative cushions with their filling (1)
- Decorative blanket for bed (1)
- Night tables (2)
- Table lamps (2)
- Shelf (1)
- Wall mirror (1)
- Pouf (1)
- 80cm round dining table (1)
- Dining chairs (2)
- TV console (1)
- TV 43". Smart. Samsung or similar (1)
- Hanging lamp (1)
- Area rug (1)
- Section with clothes rail in the closet (1)

#### **BEDROOM**

- King bed (1)
- King pillow top mattress (1)
- King sheet set. Cotton. 300 threads (1)
- Duvet king with its filling (1)
- King pillows (4)
- Set of decorative cushions with their filling (1)
- Decorative blanket for bed (1)
- Bedside tables (2)
- Table lamps (2)
- Shelf (1)
- Wall mirror (1)
- Pouf (1)
- Hanging lamp (1)
- Area rug (1)
- Section with clothes rail in the closet (1)

#### **SECONDARY BEDROOM**

- Queen bed (1)
- Queen pillow top mattress (1)
- Queen sheet set. Cotton. 300 threads (1)
- Duvet queen with its filling (1)
- Queen pillows (4)
- Set of decorative cushions with their filling (1)
- Decorative blanket with bed (1)
- Night tables (2)
- Table lamps (2)
- Shelf (1)
- Wall mirror (1)
- Pouf (1)
- Hanging lamp (1)
- Area rug (1)
- Section with clothes reail in the closet (1)