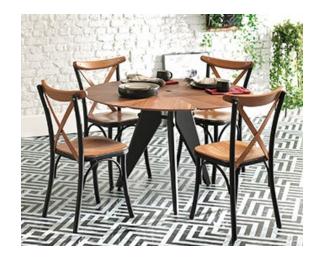

### STUDY REFERENCE IMAGES

KING BED

AREA RUG

HANGING LAMP

POUF

DINING

NOTE: The images used are for reference only. Actual products and environment may vary. Decorative objects are selected based on availability ath the time of purchase. The proposal does not include pots or plants.

### LIVING/DINING ROOM

- 3-seater sofa bed (1)
- Set of decorative cushions with their filling (1)
- Decorative blanket for the sofa (1)
- Coffee table (1)
- Side table (1)
- TV console (1)
- TV 43 ". Smart. Samsung or similar (1)
- Floor Lamp (1)
- Hanging Lamp (1)
- Area Rug (1)
- Round dining table (1)
- Dining Chairs (4)

### REFERENCE IMAGES

HANGING LAMP

DINING CHAIRS

NOTE: The images used are for reference only. Actual products and environment may vary. Decorative objects are selected based on availability ath the time of purchase. The proposal does not include pots or plants.

#### LIVING - DINING ROOM

- 3 Seater sofa (1)
- Set of decorative cushions with their filling (1)
- Decorative blanket for the sofa (1)
- Coffee table (1)
- Side table (1)
- TV console (1)
- TV 43". Smart Samsung or similar (1)
- Floor Lamp (1)
- Hanging Lamp (1)
- Area Rug (1)
- Rectangular dining table (1)
- Dining Chairs (6)
- Breakfast bar stools (2)