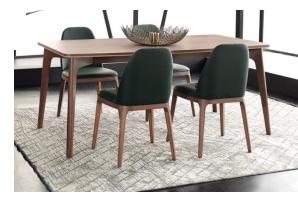

### REFERENCE IMAGES

HANGING LAMP

DINING CHAIRS

NOTE: The images used are for reference only. Actual products and environment may vary. Decorative objects are selected based on availability ath the time of purchase. The proposal does not include pots or plants.

#### LIVING - DINING ROOM

- 3 Seater sofa (1)
- Set of decorative cushions with their filling (1)
- Decorative blanket for the sofa (1)
- Coffee table (1)
- Side table (1)
- TV console (1)
- TV 43". Smart Samsung or similar (1)
- Floor Lamp (1)
- Hanging Lamp (1)
- Area Rug (1)
- Rectangular dining table (1)
- Dining Chairs (6)
- Breakfast bar stools (2)