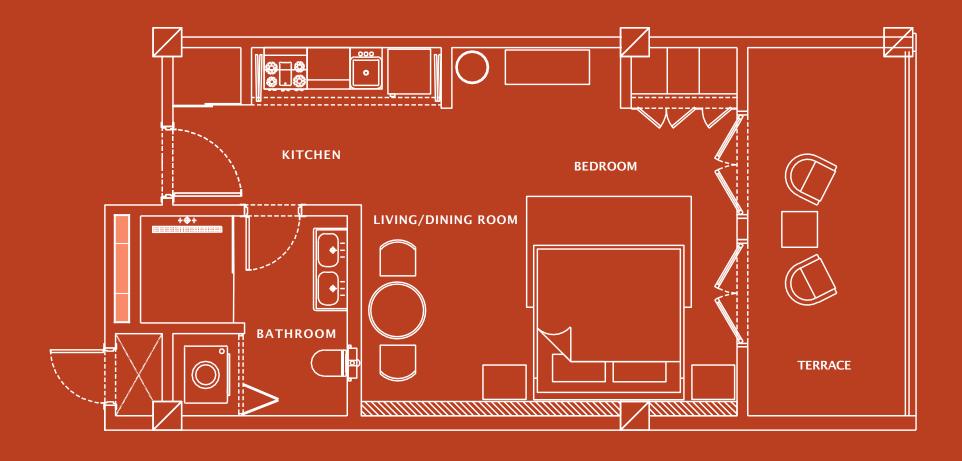

#### **BEDROOM**

- King bed (1)
- King pillow top mattress (1)
- King sheet set. Cotton. 300 threads (1)
- Duvet king with its filling (1)
- King pillows (4)
- Set of decorative cushions with their filling (1)
- Decorative blanket for bed (1)
- Night tables (2)
- Table lamps (2)
- Shelf (1)
- Wall mirror (1)
- Pouf (1)
- 80cm round dining table (1)
- Dining chairs (2)
- TV console (1)
- TV 43". Smart. Samsung or similar (1)
- Hanging lamp (1)
- Area rug (1)
- Section with clothes rail in the closet (1)



#### **KITCHEN**

• Fridge. Inox. Teak or similar (1)



#### **WASHING AREA**

Front-loading combination washer/dryer.
Samsung or similar (1)



#### **GENERAL**

Basic decorative objects



#### **TERRACE**

- Outdoor armchairs (2)
- Outdoor side table (1)

### STUDY Furnished Floor



### STUDY REFERENCE IMAGES



KING BED



AREA RUG







HANGING LAMP



POUF



DINING



NOTE: The images used are for reference only. Actual products and environment may vary. Decorative objects are selected based on availability ath the time of purchase. The proposal does not include pots or plants.



#### **BEDROOM**

- King bed (1)
- King pillow top mattress (1)
- King sheet set. Cotton. 300 threads (1)
- Duvet king with its filling (1)
- King pillows (4)
- Set of decorative cushions with their filling (1)
- Decorative blanket for bed (1)
- Bedside tables (2)
- Table lamps (2)
- Shelf (1)
- Wall mirror (1)
- Pouf (1)
- Hanging lamp (1)
- Area rug (1)
- Section with clothes rail in the closet (1)



#### **GENERAL**

· Basic decorative objects



#### **KITCHEN**

• Fridge. Inox.