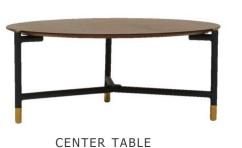

### LIVING/DINING ROOM

- 3-seater sofa bed (1)
- Set of decorative cushions with their filling (1)
- Decorative blanket for the sofa (1)
- Coffee table (1)
- Side table (1)
- TV console (1)
- TV 43 ". Smart. Samsung or similar (1)
- Floor Lamp (1)
- Hanging Lamp (1)
- Area Rug (1)
- Round dining table (1)
- Dining Chairs (4)

#### LIVING - DINING ROOM

- 3 Seater sofa (1)
- Set of decorative cushions with their filling (1)
- Decorative blanket for the sofa (1)
- Coffee table (1)
- Side table (1)
- TV console (1)
- TV 43". Smart Samsung or similar (1)
- Floor Lamp (1)
- Hanging Lamp (1)
- Area Rug (1)
- Rectangular dining table (1)
- Dining Chairs (6)
- Breakfast bar stools (2)

# LIVING-DINING ROOM REFERENCE IMAGES

TV 43"

AREA RUG

COMEDOR

the time of purchase. The proposal does not include pots or plants.

CENTER TABLE

COFFEE TABLE