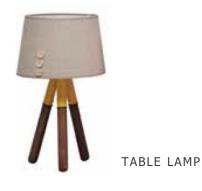

#### **BEDROOM**

- King bed (1)
- King pillow top mattress (1)
- King sheet set. Cotton. 300 threads (1)
- Duvet king with its filling (1)
- King pillows (4)
- Set of decorative cushions with their filling (1)
- Decorative blanket for bed (1)
- Night tables (2)
- Table lamps (2)
- Shelf (1)
- Wall mirror (1)
- Pouf (1)
- 80cm round dining table (1)
- Dining chairs (2)
- TV console (1)
- TV 43". Smart. Samsung or similar (1)
- Hanging lamp (1)
- Area rug (1)
- Section with clothes rail in the closet (1)

#### **BEDROOM**

- King bed (1)
- King pillow top mattress (1)
- King sheet set. Cotton. 300 threads (1)
- Duvet king with its filling (1)
- King pillows (4)
- Set of decorative cushions with their filling (1)
- Decorative blanket for bed (1)
- Bedside tables (2)
- Table lamps (2)
- Shelf (1)
- Wall mirror (1)
- Pouf (1)
- Hanging lamp (1)
- Area rug (1)
- Section with clothes rail in the closet (1)

#### **MAIN BEDROOM**

- King bed (1)
- King pillow top mattress (1)
- King sheet set. Sotton. 300 threads (1)
- Duvet king with its filling (1)
- King pillows (4)
- Set of decorative cushions with their filling (1)
- Decorative blanket for bed (1)
- Bedside tables (2)
- Table lamps (2)
- Shelf (1)
- Wall mirror (1)
- Pouf (1)
- Hanging lamp (1)
- Area rug (1)
- Section with clothes rail in the closet (1)

#### **SECONDARY BEDROOM**

- Queen bed (1)
- Queen pillow top mattress (1)
- Queen sheet set. Cotton. 300 threads (1)
- Duvet queen with its filling (1)
- Queen pillows (4)
- Set of decorative cushions with their filling (1)
- Decorative blanket with bed (1)
- Night tables (2)
- Table lamps (2)
- Shelf (1)
- Wall mirror (1)
- Pouf (1)
- Hanging lamp (1)
- Area rug (1)
- Section with clothes reail in the closet (1)