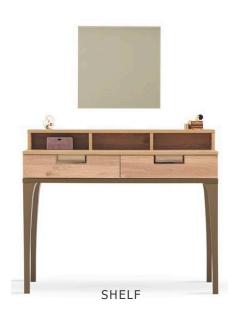

#### **BEDROOM**

- King bed (1)
- King pillow top mattress (1)
- King sheet set. Cotton. 300 threads (1)
- Duvet king with its filling (1)
- King pillows (4)
- Set of decorative cushions with their filling (1)
- Decorative blanket for bed (1)
- Night tables (2)
- Table lamps (2)
- Shelf (1)
- Wall mirror (1)
- Pouf (1)
- 80cm round dining table (1)
- Dining chairs (2)
- TV console (1)
- TV 43". Smart. Samsung or similar (1)
- Hanging lamp (1)
- Area rug (1)
- Section with clothes rail in the closet (1)

#### **BEDROOM**

- King bed (1)
- King pillow top mattress (1)
- King sheet set. Cotton. 300 threads (1)
- Duvet king with its filling (1)
- King pillows (4)
- Set of decorative cushions with their filling (1)
- Decorative blanket for bed (1)
- Bedside tables (2)
- Table lamps (2)
- Shelf (1)
- Wall mirror (1)
- Pouf (1)
- Hanging lamp (1)
- Area rug (1)
- Section with clothes rail in the closet (1)

#### **MAIN BEDROOM**

- King bed (1)
- King pillow top mattress (1)
- King sheet set. Sotton. 300 threads (1)
- Duvet king with its filling (1)
- King pillows (4)
- Set of decorative cushions with their filling (1)
- Decorative blanket for bed (1)
- Bedside tables (2)
- Table lamps (2)
- Shelf (1)
- Wall mirror (1)
- Pouf (1)
- Hanging lamp (1)
- Area rug (1)
- Section with clothes rail in the closet (1)

#### **SECONDARY BEDROOM**

- Queen bed (1)
- Queen pillow top mattress (1)
- Queen sheet set. Cotton. 300 threads (1)
- Duvet queen with its filling (1)
- Queen pillows (4)
- Set of decorative cushions with their filling (1)
- Decorative blanket with bed (1)
- Night tables (2)
- Table lamps (2)
- Shelf (1)
- Wall mirror (1)
- Pouf (1)
- Hanging lamp (1)
- Area rug (1)
- Section with clothes reail in the closet (1)