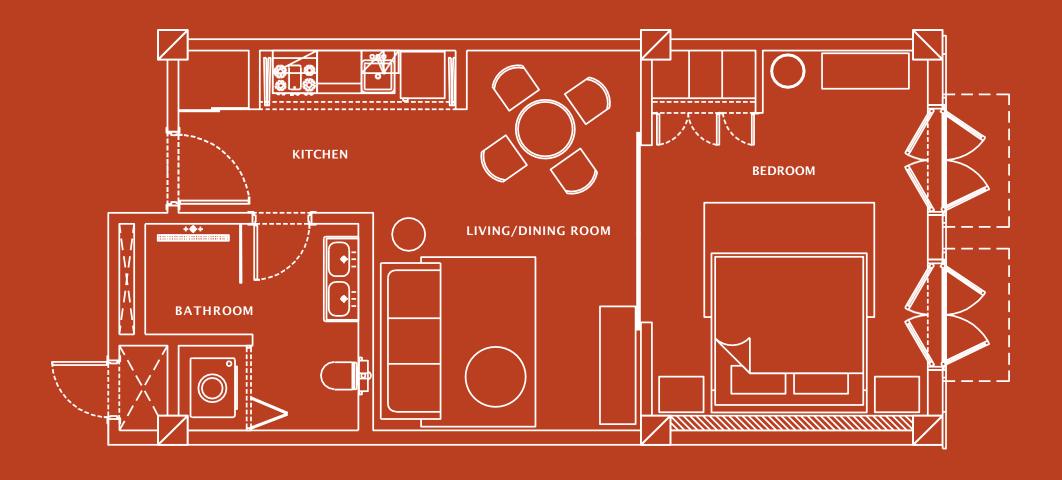

illows (4)
- Set of decorative cushions with their filling (1)
- Decorative blanket for bed (1)
- Bedside tables (2)
- Table lamps (2)
- Shelf (1)
- Wall mirror (1)
- Pouf (1)
- Hanging lamp (1)
- Area rug (1)
- Section with clothes rail in the closet (1)



#### **GENERAL**

· Basic decorative objects



#### **KITCHEN**

• Fridge. Inox. Teak or similar (1)



### LIVING/DINING ROOM

- 3-seater sofa bed (1)
- Set of decorative cushions with their filling (1)
- Decorative blanket for the sofa (1)
- Coffee table (1)
- Side table (1)
- TV console (1)
- TV 43 ". Smart. Samsung or similar (1)
- Floor Lamp (1)
- Hanging Lamp (1)
- Area Rug (1)
- Round dining table (1)
- Dining Chairs (4)



#### **WASHING AREA**

 Front-loading combination washer/dryer. Samsung or similar (1)

Furnished Floor



### BEDROOM REFERENCE IMAGES

















AREA RUG

## LIVING/DINING ROOM

### REFERENCE IMAGES









HANGING LAMP



DINING CHAIRS









NOTE: The images used are for reference only. Actual products and environment may vary. Decorative objects are selected based on availability ath the time of purchase. The proposal does not include pots or plants.



#### LIVING - DINING ROOM

- 3 Seater sofa (1)
- Set of decorative cushions with their filling (1)
- Decorative blanket for the sofa (1)
- Coffee table (1)
- Side table (1)
- TV console (1)
- TV 43". Smart Samsung or similar (1)
- Floor Lamp (1)
- Hanging Lamp (1)
- Area Rug (1)
- Rectangular dining table (1)
- Dining Chairs (6)
- Breakfast bar stools (2)



### **KITCHEN**

• Fridge. Inox. Frigidair or similar (1)



### **WASHI