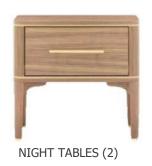

#### **BEDROOM**

- King bed (1)
- King pillow top mattress (1)
- King sheet set. Cotton. 300 threads (1)
- Duvet king with its filling (1)
- King pillows (4)
- Set of decorative cushions with their filling (1)
- Decorative blanket for bed (1)
- Night tables (2)
- Table lamps (2)
- Shelf (1)
- Wall mirror (1)
- Pouf (1)
- 80cm round dining table (1)
- Dining chairs (2)
- TV console (1)
- TV 43". Smart. Samsung or similar (1)
- Hanging lamp (1)
- Area rug (1)
- Section with clothes rail in the closet (1)

#### **BEDROOM**

- King bed (1)
- King pillow top mattress (1)
- King sheet set. Cotton. 300 threads (1)
- Duvet king with its filling (1)
- King pillows (4)
- Set of decorative cushions with their filling (1)
- Decorative blanket for bed (1)
- Bedside tables (2)
- Table lamps (2)
- Shelf (1)
- Wall mirror (1)
- Pouf (1)
- Hanging lamp (1)
- Area rug (1)
- Section with clothes rail in the closet (1)

#### **MAIN BEDROOM**

- King bed (1)
- King pillow top mattress (1)
- King sheet set. Sotton. 300 threads (1)
- Duvet king with its filling (1)
- King pillows (4)
- Set of decorative cushions with their filling (1)
- Decorative blanket for bed (1)
- Bedside tables (2)
- Table lamps (2)
- Shelf (1)
- Wall mirror (1)
- Pouf (1)
- Hanging lamp (1)
- Area rug (1)
- Section with clothes rail in the closet (1)

#### **SECONDARY BEDROOM**

- Queen bed (1)
- Queen pillow top mattress (1)
- Queen sheet set. Cotton. 300 threads (1)
- Duvet queen with its filling (1)
- Queen pillows (4)
- Set of decorative cushions with their filling (1)
- Decorative blanket with bed (1)
- Night tables (2)
- Table lamps (2)
- Shelf (1)
- Wall mirror (1)
- Pouf (1)
- Hanging lamp (1)
- Area rug (1)
- Section with clothes reail in the closet (1)