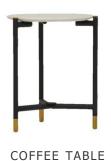

### LIVING/DINING ROOM

- 3-seater sofa bed (1)
- Set of decorative cushions with their filling (1)
- Decorative blanket for the sofa (1)
- Coffee table (1)
- Side table (1)
- TV console (1)
- TV 43 ". Smart. Samsung or similar (1)
- Floor Lamp (1)
- Hanging Lamp (1)
- Area Rug (1)
- Round dining table (1)
- Dining Chairs (4)

#### LIVING - DINING ROOM

- 3 Seater sofa (1)
- Set of decorative cushions with their filling (1)
- Decorative blanket for the sofa (1)
- Coffee table (1)
- Side table (1)
- TV console (1)
- TV 43". Smart Samsung or similar (1)
- Floor Lamp (1)
- Hanging Lamp (1)
- Area Rug (1)
- Rectangular dining table (1)
- Dining Chairs (6)
- Breakfast bar stools (2)

# LIVING-DINING ROOM REFERENCE IMAGES

TV 43"

AREA RUG

COMEDOR

the time of purchase. The proposal does not include pots or plants.

CENTER TABLE

COFFEE TABLE