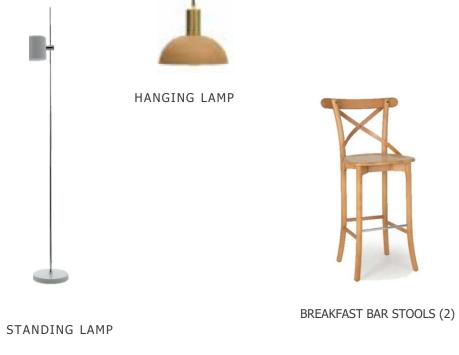

### REFERENCE IMAGES

HANGING LAMP

DINING CHAIRS

NOTE: The images used are for reference only. Actual products and environment may vary. Decorative objects are selected based on availability ath the time of purchase. The proposal does not include pots or plants.

#### LIVING - DINING ROOM

- 3 Seater sofa (1)
- Set of decorative cushions with their filling (1)
- Decorative blanket for the sofa (1)
- Coffee table (1)
- Side table (1)
- TV console (1)
- TV 43". Smart Samsung or similar (1)
- Floor Lamp (1)
- Hanging Lamp (1)
- Area Rug (1)
- Rectangular dining table (1)
- Dining Chairs (6)
- Breakfast bar stools (2)