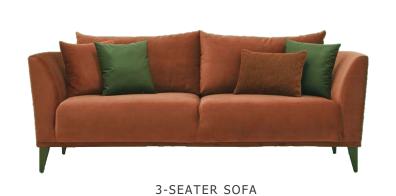

### LIVING/DINING ROOM

- 3-seater sofa bed (1)
- Set of decorative cushions with their filling (1)
- Decorative blanket for the sofa (1)
- Coffee table (1)
- Side table (1)
- TV console (1)
- TV 43 ". Smart. Samsung or similar (1)
- Floor Lamp (1)
- Hanging Lamp (1)
- Area Rug (1)
- Round dining table (1)
- Dining Chairs (4)

#### LIVING - DINING ROOM

- 3 Seater sofa (1)
- Set of decorative cushions with their filling (1)
- Decorative blanket for the sofa (1)
- Coffee table (1)
- Side table (1)
- TV console (1)
- TV 43". Smart Samsung or similar (1)
- Floor Lamp (1)
- Hanging Lamp (1)
- Area Rug (1)
- Rectangular dining table (1)
- Dining Chairs (6)
- Breakfast bar stools (2)