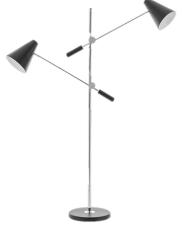

### LIVING/DINING ROOM

- 3-seater sofa bed (1)
- Set of decorative cushions with their filling (1)
- Decorative blanket for the sofa (1)
- Coffee table (1)
- Side table (1)
- TV console (1)
- TV 43 ". Smart. Samsung or similar (1)
- Floor Lamp (1)
- Hanging Lamp (1)
- Area Rug (1)
- Round dining table (1)
- Dining Chairs (4)

#### LIVING - DINING ROOM

- 3 Seater sofa (1)
- Set of decorative cushions with their filling (1)
- Decorative blanket for the sofa (1)
- Coffee table (1)
- Side table (1)
- TV console (1)
- TV 43". Smart Samsung or similar (1)
- Floor Lamp (1)
- Hanging Lamp (1)
- Area Rug (1)
- Rectangular dining table (1)
- Dining Chairs (6)
- Breakfast bar stools (2)

#### **MAIN BEDROOM**

- King bed (1)
- King pillow top mattress (1)
- King sheet set. Sotton. 300 threads (1)
- Duvet king with its filling (1)
- King pillows (4)
- Set of decorative cushions with their filling (1)
- Decorative blanket for bed (1)
- Bedside tables (2)
- Table lamps (2)
- Shelf (1)
- Wall mirror (1)
- Pouf (1)
- Hanging lamp (1)
- Area rug (1)
- Section with clothes rail in the closet (1)

#### **SECONDARY BEDROOM**

- Queen bed (1)
- Queen pillow top mattress (1)
- Queen sheet set. Cotton. 300 threads (1)
- Duvet queen with its filling (1)
- Queen pillows (4)
- Set of decorative cushions with their filling (1)
- Decorative blanket with bed (1)
- Night tables (2)
- Table lamps (2)
- Shelf (1)
- Wall mirror (1)
- Pouf (1)
- Hanging lamp (1)
- Area rug (1)
- Section with clothes reail in the closet (1)