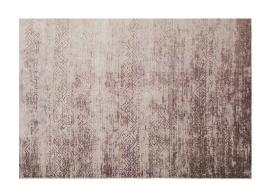

#### **BEDROOM**

- King bed (1)
- King pillow top mattress (1)
- King sheet set. Cotton. 300 threads (1)
- Duvet king with its filling (1)
- King pillows (4)
- Set of decorative cushions with their filling (1)
- Decorative blanket for bed (1)
- Night tables (2)
- Table lamps (2)
- Shelf (1)
- Wall mirror (1)
- Pouf (1)
- 80cm round dining table (1)
- Dining chairs (2)
- TV console (1)
- TV 43". Smart. Samsung or similar (1)
- Hanging lamp (1)
- Area rug (1)
- Section with clothes rail in the closet (1)

#### **BEDROOM**

- King bed (1)
- King pillow top mattress (1)
- King sheet set. Cotton. 300 threads (1)
- Duvet king with its filling (1)
- King pillows (4)
- Set of decorative cushions with their filling (1)
- Decorative blanket for bed (1)
- Bedside tables (2)
- Table lamps (2)
- Shelf (1)
- Wall mirror (1)
- Pouf (1)
- Hanging lamp (1)
- Area rug (1)
- Section with clothes rail in the closet (1)

### LIVING/DINING ROOM

- 3-seater sofa bed (1)
- Set of decorative cushions with their filling (1)
- Decorative blanket for the sofa (1)
- Coffee table (1)
- Side table (1)
- TV console (1)
- TV 43 ". Smart. Samsung or similar (1)
- Floor Lamp (1)
- Hanging Lamp (1)
- Area Rug (1)
- Round dining table (1)
- Dining Chairs (4)

#### LIVING - DINING ROOM

- 3 Seater sofa (1)
- Set of decorative cushions with their filling (1)
- Decorative blanket for the sofa (1)
- Coffee table (1)
- Side table (1)
- TV console (1)
- TV 43". Smart Samsung or similar (1)
- Floor Lamp (1)
- Hanging Lamp (1)
- Area Rug (1)
- Rectangular dining table (1)
- Dining Chairs (6)
- Breakfast bar stools (2)

#### **MAIN BEDROOM**

- King bed (1)
- King pillow top mattress (1)
- King sheet set. Sotton. 300 threads (1)
- Duvet king with its filling (1)
- King pillows (4)
- Set of decorative cushions with their filling (1)
- Decorative blanket for bed (1)
- Bedside tables (2)
- Table lamps (2)
- Shelf (1)
- Wall mirror (1)
- Pouf (1)
- Hanging lamp (1)
- Area rug (1)
- Section with clothes rail in the closet (1)

#### **SECONDARY BEDROOM**

- Queen bed (1)
- Queen pillow top mattress (1)
- Queen sheet set. Cotton. 300 threads (1)
- Duvet queen with its filling (1)
- Queen pillows (4)
- Set of decorative cushions with their filling (1)
- Decorative blanket with bed (1)
- Night tables (2)
- Table lamps (2)
- Shelf (1)
- Wall mirror (1)
- Pouf (1)
- Hanging lamp (1)
- Area rug (1)
- Section with clothes reail in the closet (1)

### BEDROOM REFERENCE IMAGES

AREA RUG

### MAIN BEDROOM REFERENCE IMAGES

HANGING LAMP

POUF

AREA RUG

# SECONDARY BEDROOM REFERENCE IMAGES

HANGING LAMP

POUF

AREA RUG

# LIVING-DINING ROOM REFERENCE IMAGES

TV 43"

AREA RUG

COMEDOR

the time of purchase. The proposal does not include pots or plants.

CENTER TABLE

COFFEE TABLE