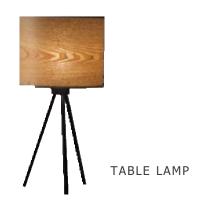

#### **BEDROOM**

- King bed (1)
- King pillow top mattress (1)
- King sheet set. Cotton. 300 threads (1)
- Duvet king with its filling (1)
- King pillows (4)
- Set of decorative cushions with their filling (1)
- Decorative blanket for bed (1)
- Night tables (2)
- Table lamps (2)
- Shelf (1)
- Wall mirror (1)
- Pouf (1)
- 80cm round dining table (1)
- Dining chairs (2)
- TV console (1)
- TV 43". Smart. Samsung or similar (1)
- Hanging lamp (1)
- Area rug (1)
- Section with clothes rail in the closet (1)

#### **BEDROOM**

- King bed (1)
- King pillow top mattress (1)
- King sheet set. Cotton. 300 threads (1)
- Duvet king with its filling (1)
- King pillows (4)
- Set of decorative cushions with their filling (1)
- Decorative blanket for bed (1)
- Bedside tables (2)
- Table lamps (2)
- Shelf (1)
- Wall mirror (1)
- Pouf (1)
- Hanging lamp (1)
- Area rug (1)
- Section with clothes rail in the closet (1)

#### **MAIN BEDROOM**

- King bed (1)
- King pillow top mattress (1)
- King sheet set. Sotton. 300 threads (1)
- Duvet king with its filling (1)
- King pillows (4)
- Set of decorative cushions with their filling (1)
- Decorative blanket for bed (1)
- Bedside tables (2)
- Table lamps (2)
- Shelf (1)
- Wall mirror (1)
- Pouf (1)
- Hanging lamp (1)
- Area rug (1)
- Section with clothes rail in the closet (1)

#### **SECONDARY BEDROOM**

- Queen bed (1)
- Queen pillow top mattress (1)
- Queen sheet set. Cotton. 300 threads (1)
- Duvet queen with its filling (1)
- Queen pillows (4)
- Set of decorative cushions with their filling (1)
- Decorative blanket with bed (1)
- Night tables (2)
- Table lamps (2)
- Shelf (1)
- Wall mirror (1)
- Pouf (1)
- Hanging lamp (1)
- Area rug (1)
- Section with clothes reail in the closet (1)