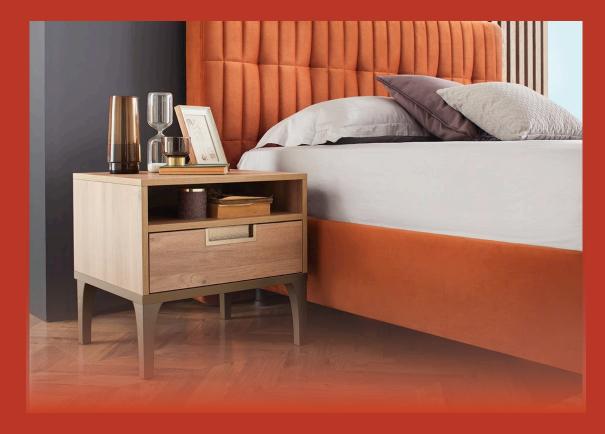

#### **BEDROOM**

- King bed (1)
- King pillow top mattress (1)
- King sheet set. Cotton. 300 threads (1)
- Duvet king with its filling (1)
- King pillows (4)
- Set of decorative cushions with their filling (1)
- Decorative blanket for bed (1)
- Night tables (2)
- Table lamps (2)
- Shelf (1)
- Wall mirror (1)
- Pouf (1)
- 80cm round dining table (1)
- Dining chairs (2)
- TV console (1)
- TV 43". Smart. Samsung or similar (1)
- Hanging lamp (1)
- Area rug (1)
- Section with clothes rail in the closet (1)

#### **BEDROOM**

- King bed (1)
- King pillow top mattress (1)
- King sheet set. Cotton. 300 threads (1)
- Duvet king with its filling (1)
- King pillows (4)
- Set of decorative cushions with their filling (1)
- Decorative blanket for bed (1)
- Bedside tables (2)
- Table lamps (2)
- Shelf (1)
- Wall mirror (1)
- Pouf (1)
- Hanging lamp (1)
- Area rug (1)
- Section with clothes rail in the closet (1)

#### **MAIN BEDROOM**

- King bed (1)
- King pillow top mattress (1)
- King sheet set. Sotton. 300 threads (1)
- Duvet king with its filling (1)
- King pillows (4)
- Set of decorative cushions with their filling (1)
- Decorative blanket for bed (1)
- Bedside tables (2)
- Table lamps (2)
- Shelf (1)
- Wall mirror (1)
- Pouf (1)
- Hanging lamp (1)
- Area rug (1)
- Section with clothes rail in the closet (1)

#### **SECONDARY BEDROOM**

- Queen bed (1)
- Queen pillow top mattress (1)
- Queen sheet set. Cotton. 300 threads (1)
- Duvet queen with its filling (1)
- Queen pillows (4)
- Set of decorative cushions with their filling (1)
- Decorative blanket with bed (1)
- Night tables (2)
- Table lamps (2)
- Shelf (1)
- Wall mirror (1)
- Pouf (1)
- Hanging lamp (1)
- Area rug (1)
- Section with clothes reail in the closet (1)