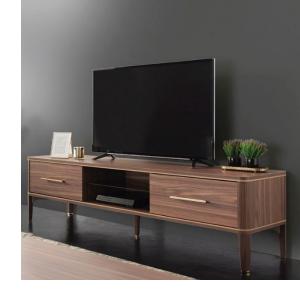

# LIVING-DINING ROOM REFERENCE IMAGES

TV 43"

AREA RUG

COMEDOR

the time of purchase. The proposal does not include pots or plants.

CENTER TABLE

COFFEE TABLE