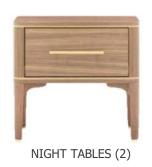

#### **BEDROOM**

- King bed (1)
- King pillow top mattress (1)
- King sheet set. Cotton. 300 threads (1)
- Duvet king with its filling (1)
- King pillows (4)
- Set of decorative cushions with their filling (1)
- Decorative blanket for bed (1)
- Night tables (2)
- Table lamps (2)
- Shelf (1)
- Wall mirror (1)
- Pouf (1)
- 80cm round dining table (1)
- Dining chairs (2)
- TV console (1)
- TV 43". Smart. Samsung or similar (1)
- Hanging lamp (1)
- Area rug (1)
- Section with clothes rail in the closet (1)

#### **BEDROOM**

- King bed (1)
- King pillow top mattress (1)
- King sheet set. Cotton. 300 threads (1)
- Duvet king with its filling (1)
- King pillows (4)
- Set of decorative cushions with their filling (1)
- Decorative blanket for bed (1)
- Bedside tables (2)
- Table lamps (2)
- Shelf (1)
- Wall mirror (1)
- Pouf (1)
- Hanging lamp (1)
- Area rug (1)
- Section with clothes rail in the closet (1)

#### **MAIN BEDROOM**

- King bed (1)
- King pillow top mattress (1)
- King sheet set. Sotton. 300 threads (1)
- Duvet king with its filling (1)
- King pillows (4)
- Set of decorative cushions with their filling (1)
- Decorative blanket for bed (1)
- Bedside tables (2)
- Table lamps (2)
- Shelf (1)
- Wall mirror (1)
- Pouf (1)
- Hanging lamp (1)
- Area rug (1)
- Section with clothes rail in the closet (1)

#### **SECONDARY BEDROOM**

- Queen bed (1)
- Queen pillow top mattress (1)
- Queen sheet set. Cotton. 300 threads (1)
- Duvet queen with its filling (1)
- Queen pillows (4)
- Set of decorative cushions with their filling (1)
- Decorative blanket with bed (1)
- Night tables (2)
- Table lamps (2)
- Shelf (1)
- Wall mirror (1)
- Pouf (1)
- Hanging lamp (1)
- Area rug (1)
- Section with clothes reail in the closet (1)