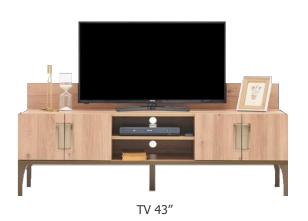

### LIVING/DINING ROOM

- 3-seater sofa bed (1)
- Set of decorative cushions with their filling (1)
- Decorative blanket for the sofa (1)
- Coffee table (1)
- Side table (1)
- TV console (1)
- TV 43 ". Smart. Samsung or similar (1)
- Floor Lamp (1)
- Hanging Lamp (1)
- Area Rug (1)
- Round dining table (1)
- Dining Chairs (4)

#### LIVING - DINING ROOM

- 3 Seater sofa (1)
- Set of decorative cushions with their filling (1)
- Decorative blanket for the sofa (1)
- Coffee table (1)
- Side table (1)
- TV console (1)
- TV 43". Smart Samsung or similar (1)
- Floor Lamp (1)
- Hanging Lamp (1)
- Area Rug (1)
- Rectangular dining table (1)
- Dining Chairs (6)
- Breakfast bar stools (2)

# LIVING-DINING ROOM REFERENCE IMAGES

TV 43"

AREA RUG

COMEDOR

the time of purchase. The proposal does not include pots or plants.

CENTER TABLE

COFFEE TABLE