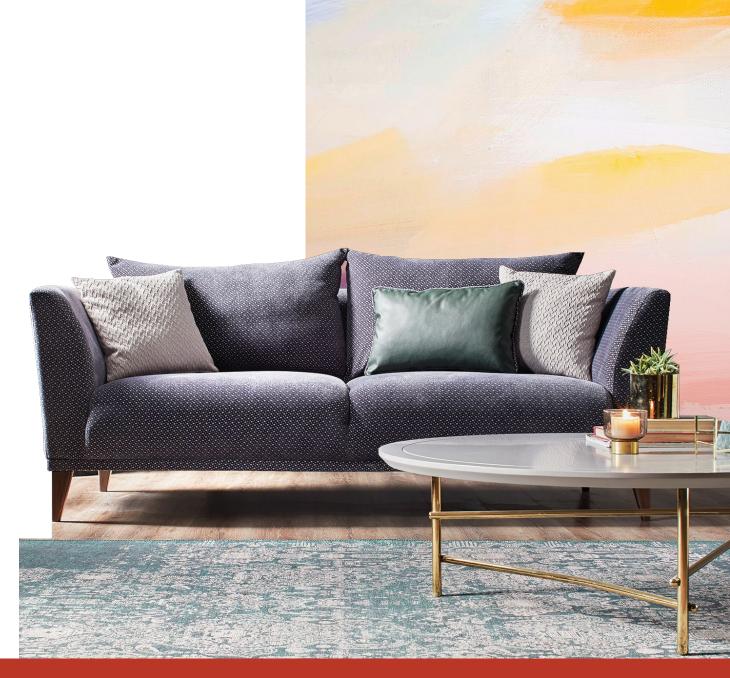

#### LIVING - DINING ROOM

- 3 Seater sofa (1)
- Set of decorative cushions with their filling (1)
- Decorative blanket for the sofa (1)
- Coffee table (1)
- Side table (1)
- TV console (1)
- TV 43". Smart Samsung or similar (1)
- Floor Lamp (1)
- Hanging Lamp (1)
- Area Rug (1)
- Rectangular dining table (1)
- Dining Chairs (6)
- Breakfast bar stools (2)