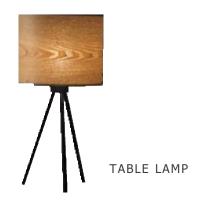

#### **BEDROOM**

- King bed (1)
- King pillow top mattress (1)
- King sheet set. Cotton. 300 threads (1)
- Duvet king with its filling (1)
- King pillows (4)
- Set of decorative cushions with their filling (1)
- Decorative blanket for bed (1)
- Night tables (2)
- Table lamps (2)
- Shelf (1)
- Wall mirror (1)
- Pouf (1)
- 80cm round dining table (1)
- Dining chairs (2)
- TV console (1)
- TV 43". Smart. Samsung or similar (1)
- Hanging lamp (1)
- Area rug (1)
- Section with clothes rail in the closet (1)

#### **BEDROOM**

- King bed (1)
- King pillow top mattress (1)
- King sheet set. Cotton. 300 threads (1)
- Duvet king with its filling (1)
- King pillows (4)
- Set of decorative cushions with their filling (1)
- Decorative blanket for bed (1)
- Bedside tables (2)
- Table lamps (2)
- Shelf (1)
- Wall mirror (1)
- Pouf (1)
- Hanging lamp (1)
- Area rug (1)
- Section with clothes rail in the closet (1)

#### **MAIN BEDROOM**

- King bed (1)
- King pillow top mattress (1)
- King sheet set. Sotton. 300 threads (1)
- Duvet king with its filling (1)
- King pillows (4)
- Set of decorative cushions with their filling (1)
- Decorative blanket for bed (1)
- Bedside tables (2)
- Table lamps (2)
- Shelf (1)
- Wall mirror (1)
- Pouf (1)
- Hanging lamp (1)
- Area rug (1)
- Section with clothes rail in the closet (1)

#### **SECONDARY BEDROOM**

- Queen bed (1)
- Queen pillow top mattress (1)
- Queen sheet set. Cotton. 300 threads (1)
- Duvet queen with its filling (1)
- Queen pillows (4)
- Set of decorative cushions with their filling (1)
- Decorative blanket with bed (1)
- Night tables (2)
- Table lamps (2)
- Shelf (1)
- Wall mirror (1)
- Pouf (1)
- Hanging lamp (1)
- Area rug (1)
- Section with clothes reail in the closet (1)