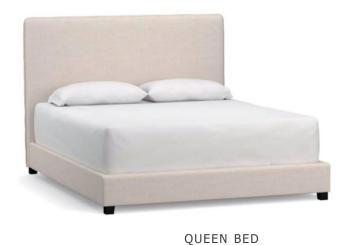

#### **SECONDARY BEDROOM**

- Queen bed (1)
- Queen pillow top mattress (1)
- Queen sheet set. Cotton. 300 threads (1)
- Duvet queen with its filling (1)
- Queen pillows (4)
- Set of decorative cushions with their filling (1)
- Decorative blanket with bed (1)
- Night tables (2)
- Table lamps (2)
- Shelf (1)
- Wall mirror (1)
- Pouf (1)
- Hanging lamp (1)
- Area rug (1)
- Section with clothes reail in the closet (1)