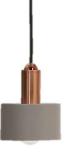

### LIVING/DINING ROOM

- 3-seater sofa bed (1)
- Set of decorative cushions with their filling (1)
- Decorative blanket for the sofa (1)
- Coffee table (1)
- Side table (1)
- TV console (1)
- TV 43 ". Smart. Samsung or similar (1)
- Floor Lamp (1)
- Hanging Lamp (1)
- Area Rug (1)
- Round dining table (1)
- Dining Chairs (4)

#### LIVING - DINING ROOM

- 3 Seater sofa (1)
- Set of decorative cushions with their filling (1)
- Decorative blanket for the sofa (1)
- Coffee table (1)
- Side table (1)
- TV console (1)
- TV 43". Smart Samsung or similar (1)
- Floor Lamp (1)
- Hanging Lamp (1)
- Area Rug (1)
- Rectangular dining table (1)
- Dining Chairs (6)
- Breakfast bar stools (2)