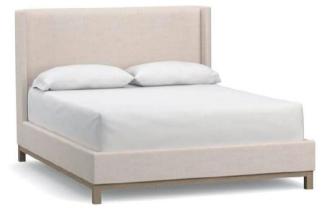

### STUDY REFERENCE IMAGES

KING BED

AREA RUG

HANGING LAMP

POUF

DINING

NOTE: The images used are for reference only. Actual products and environment may vary. Decorative objects are selected based on availability ath the time of purchase. The proposal does not include pots or plants.

#### **BEDROOM**

- King bed (1)
- King pillow top mattress (1)
- King sheet set. Cotton. 300 threads (1)
- Duvet king with its filling (1)
- King pillows (4)
- Set of decorative cushions with their filling (1)
- Decorative blanket for bed (1)
- Night tables (2)
- Table lamps (2)
- Shelf (1)
- Wall mirror (1)
- Pouf (1)
- 80cm round dining table (1)
- Dining chairs (2)
- TV console (1)
- TV 43". Smart. Samsung or similar (1)
- Hanging lamp (1)
- Area rug (1)
- Section with clothes rail in the closet (1)

#### **BEDROOM**

- King bed (1)
- King pillow top mattress (1)
- King sheet set. Cotton. 300 threads (1)
- Duvet king with its filling (1)
- King pillows (4)
- Set of decorative cushions with their filling (1)
- Decorative blanket for bed (1)
- Bedside tables (2)
- Table lamps (2)
- Shelf (1)
- Wall mirror (1)
- Pouf (1)
- Hanging lamp (1)
- Area rug (1)
- Section with clothes rail in the closet (1)

#### **MAIN BEDROOM**

- King bed (1)
- King pillow top mattress (1)
- King sheet set. Sotton. 300 threads (1)
- Duvet king with its filling (1)
- King pillows (4)
- Set of decorative cushions with their filling (1)
- Decorative blanket for bed (1)
- Bedside tables (2)
- Table lamps (2)
- Shelf (1)
- Wall mirror (1)
- Pouf (1)
- Hanging lamp (1)
- Area rug (1)
- Section with clothes rail in the closet (1)

#### **SECONDARY BEDROOM**

- Queen bed (1)
- Queen pillow top mattress (1)
- Queen sheet set. Cotton. 300 threads (1)
- Duvet queen with its filling (1)
- Queen pillows (4)
- Set of decorative cushions with their filling (1)
- Decorative blanket with bed (1)
- Night tables (2)
- Table lamps (2)
- Shelf (1)
- Wall mirror (1)
- Pouf (1)
- Hanging lamp (1)
- Area rug (1)
- Section with clothes reail in the closet (1)