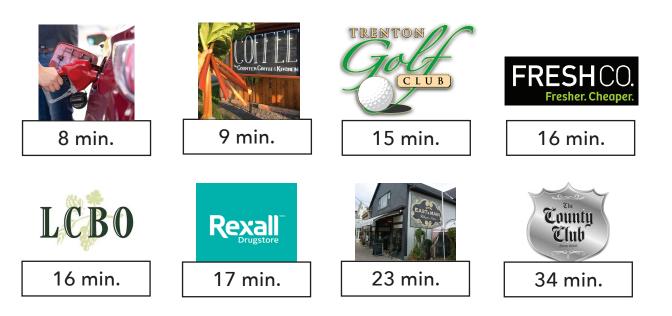

# CONVENIENCE

Being close to things you need every day makes life so much easier. See the conveniently located retailers near you below:

| <b></b>  | Sobeys<br>9.5 KM away<br>Address | 14 Main Rd, Brighton, ON, K0K 1H0           |
|----------|----------------------------------|---------------------------------------------|
|          | <b>Ultramar</b><br>9.9 KM away   |                                             |
|          | Address                          | 98 Dundas St E, Trenton, ON, K8V 1K9        |
| <b>"</b> | Tim Hortons<br>8.7 KM away       |                                             |
|          | Address                          | 17518 Old Highway # 2, Trenton, ON, K8V 5P7 |
| 4-0      | Curves<br>9.3 KM away            |                                             |
|          | Address                          | 2/4-31 Quinte St, Trenton, ON, K8V 3S7      |
| 4-1-     | Curves<br>9.3 KM away            |                                             |