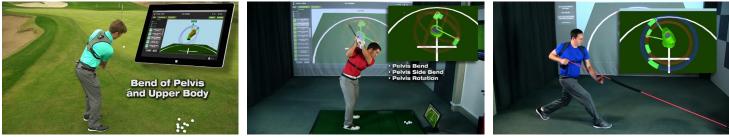

### YOUR NEXT PERFECT MOTION AWAITS...

NEXT takes biofeedback to a level the golf industry has never experienced. Using stunning visual cues, NEXT helps players easily discover and feel the entire motion they need to execute the desired shot at hand.

#### **HOW DOES NEXT WORK?**

Next uses dynamic visuals and audio tones that appear and disappear during the golf swing. Once the initial motion target is achieved, the NEXT intended target appears always guiding players to improvement.

By combining a series of motion target at address and throughout the swing, NEXT turns static positional training into a complete movement to help players learn, and more importantly, retain the desired skills.

**Is NEXT just for indoor use?** Not at All. You can now perfectly practice for more real-life situations to help the skills transfer from practice to course to competition....dog leg rights, dog leg lefts, high shots, low shots, ....all training variables controlled by the coach with the help of NEXT.