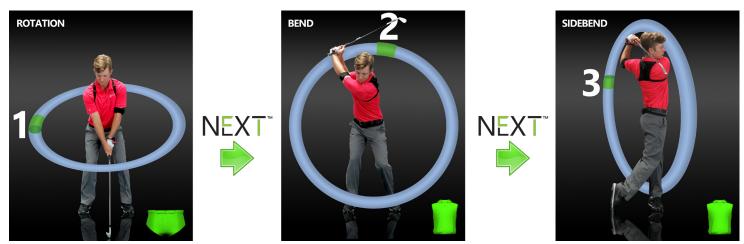

### YOUR NEXT PERFECT MOTION AWAITS...

NEXT takes biofeedback to a level the golf industry has never experienced. Using stunning visual cues, NEXT helps players easily discover and feel the entire motion they need to execute the desired shot at hand.

#### **HOW DOES NEXT WORK?**

Next uses dynamic visuals and audio tones that appear and disappear during the golf swing. Once the initial motion target is achieved, the NEXT intended target appears always guiding players to improvement.

By combining a series of motion target at address and throughout the swing, NEXT turns static positional training into a complete movement to help players learn, and more importantly, retain the desired skills.

**Is NEXT just for indoor use?** Not at All. You can now perfectly practice for more real-life situations to help the skills transfer from practice to course to competition....dog leg rights, dog leg lefts, high shots, low shots, ....all training variables controlled by the coach with the help of NEXT.