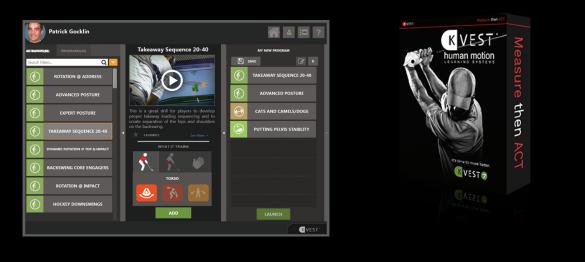

#### ASSESS

Next, you use your measurements to create action plans. And K-VEST makes it easy as it translates biomechanical data into useful graphs and tables. It also provides you with a program builder stocked with more than 140 activities and 40 pre-built programs.

## 200+ NEW ACTIVITIES TO IMPROVE PLAYER PERFORMANCE NEW! ROBUST RESOURCES FOR ALL PHASES OF THE GAME

K-VEST 7 comes with an array of pre-loaded drills and programs that are customizable in a matter of seconds. This library comprises 140+ individual full swing and short game training drills as well as dozens of training programs—series of related drills—in the areas of full swing, short game, and fitness.

#### **K-VEST 7 SOFTWARE ALSO INCLUDES:**

- Activities for basic movement patterns
- HD activitities videos now accessable right in your software
- Golf-specific exercises
- Pre-loaded programs developed by top professionals