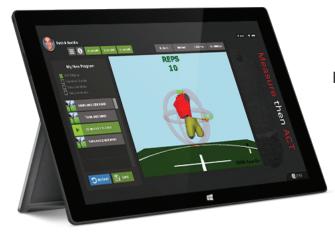

# Let's look at how the K-VEST and K-PLAYER experience works in the K-VEST learning loop.

First Measure, Then A.C.T.

### MEASURE

You know the importance of accurate measurement when working with players and athletes: K-VEST is your tool to measure the kinematic sequence, conduct assessments for the functional movement screens, and so much more.

#### ASSESS

Next, you use your measurements to create action plans. And K-VEST makes it easy as it translates biomechanical data into useful graphs and tables. It also provides you with a program builder stocked with more than 140 activities and 40 pre-built programs.